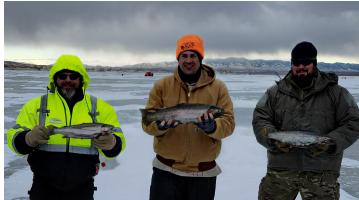

### **Ice Fishing Event:**

On Saturday February 5th, members of the NPWU along with *Linsay Stillwell, Tom Whitmire* and *HD Outdoors* joined forces and provided an ice fishing experience for 7 disabled veterans on Pathfinder during the Hawg Derby. They all met up at the Weiss boat ramp and handed out poles and tip-ups then proceeded to go drill some holes. Several trout were caught and registered. One of the veterans won \$100 for the Saturday 3p.m. hourly drawing and ended winning \$500 on Sunday with the 3rd place winning trout.

**Rocky Mountain Discount Sports** provided gift cards for 1st and 2nd largest fish. Tom Juarez donated a Yeti tumbler for 3rd place within our group. Breakfast and lunch were provided by **H.D. Outdoors. Chuck's Bait** provided the award-winning minnows.

A HUGE THANK YOU to the following club members that came out and participated!! George Overman, Cheryl and Tom Juarez, Keith Rekow and Bruce Nepper.