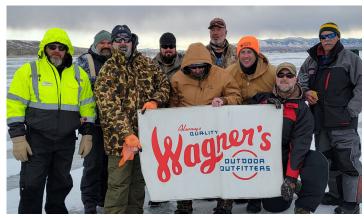

### **Ice Fishing Event:**

On Saturday February 5th, members of the NPWU along with *Linsay Stillwell, Tom Whitmire* and *HD Outdoors* joined forces and provided an ice fishing experience for 7 disabled veterans on Pathfinder during the Hawg Derby. They all met up at the Weiss boat ramp and handed out poles and tip-ups then proceeded to go drill some holes. Several trout were caught and registered. One of the veterans won \$100 for the Saturday 3p.m. hourly drawing and ended winning \$500 on Sunday with the 3rd place winning trout.

**Rocky Mountain Discount Sports** provided gift cards for 1st and 2nd largest fish. Tom Juarez donated a Yeti tumbler for 3rd place within our group. Breakfast and lunch were provided by **H.D. Outdoors. Chuck's Bait** provided the award-winning minnows.

A HUGE THANK YOU to the following club members that came out and participated!! George Overman, Cheryl and Tom Juarez, Keith Rekow and Bruce Nepper.