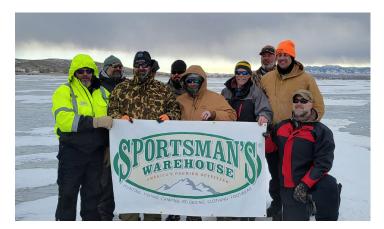

### **Ice Fishing Event:**

On Saturday February 5th, members of the NPWU along with *Linsay Stillwell, Tom Whitmire* and *HD Outdoors* joined forces and provided an ice fishing experience for 7 disabled veterans on Pathfinder during the Hawg Derby. They all met up at the Weiss boat ramp and handed out poles and tip-ups then proceeded to go drill some holes. Several trout were caught and registered. One of the veterans won \$100 for the Saturday 3p.m. hourly drawing and ended winning \$500 on Sunday with the 3rd place winning trout.

**Rocky Mountain Discount Sports** provided gift cards for 1st and 2nd largest fish. Tom Juarez donated a Yeti tumbler for 3rd place within our group. Breakfast and lunch were provided by **H.D. Outdoors. Chuck's Bait** provided the award-winning minnows.

A HUGE THANK YOU to the following club members that came out and participated!! George Overman, Cheryl and Tom Juarez, Keith Rekow and Bruce Nepper.