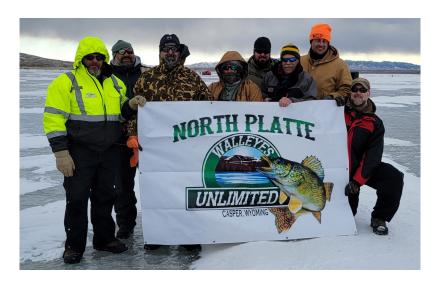

### **Ice Fishing Event:**

On Saturday February 5th, members of the NPWU along with *Linsay Stillwell, Tom Whitmire* and *HD Outdoors* joined forces and provided an ice fishing experience for 7 disabled veterans on Pathfinder during the Hawg Derby. They all met up at the Weiss boat ramp and handed out poles and tip-ups then proceeded to go drill some holes. Several trout were caught and registered. One of the veterans won \$100 for the Saturday 3p.m. hourly drawing and ended winning \$500 on Sunday with the 3rd place winning trout.

**Rocky Mountain Discount Sports** provided gift cards for 1st and 2nd largest fish. Tom Juarez donated a Yeti tumbler for 3rd place within our group. Breakfast and lunch were provided by **H.D. Outdoors. Chuck's Bait** provided the award-winning minnows.

A HUGE THANK YOU to the following club members that came out and participated!! George Overman, Cheryl and Tom Juarez, Keith Rekow and Bruce Nepper.