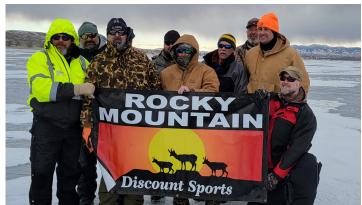

### **Ice Fishing Event:**

On Saturday February 5th, members of the NPWU along with *Linsay Stillwell, Tom Whitmire* and *HD Outdoors* joined forces and provided an ice fishing experience for 7 disabled veterans on Pathfinder during the Hawg Derby. They all met up at the Weiss boat ramp and handed out poles and tip-ups then proceeded to go drill some holes. Several trout were caught and registered. One of the veterans won \$100 for the Saturday 3p.m. hourly drawing and ended winning \$500 on Sunday with the 3rd place winning trout.

**Rocky Mountain Discount Sports** provided gift cards for 1st and 2nd largest fish. Tom Juarez donated a Yeti tumbler for 3rd place within our group. Breakfast and lunch were provided by **H.D. Outdoors. Chuck's Bait** provided the award-winning minnows.

A HUGE THANK YOU to the following club members that came out and participated!! George Overman, Cheryl and Tom Juarez, Keith Rekow and Bruce Nepper.