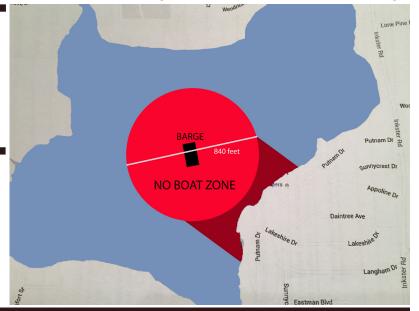

#### NO BOAT ZONE

starting at 8:45PM on the Fourth.

And as a reminder:

### **ANCHORS DOWN & LIGHTS ON**

The barge location is subject to move due to wind conditions, as determined by the Fire Marshall on the day of the event.

STAY UP TO DATE BY JOINING: facebook.com/groups/WalnutLakeFireworks