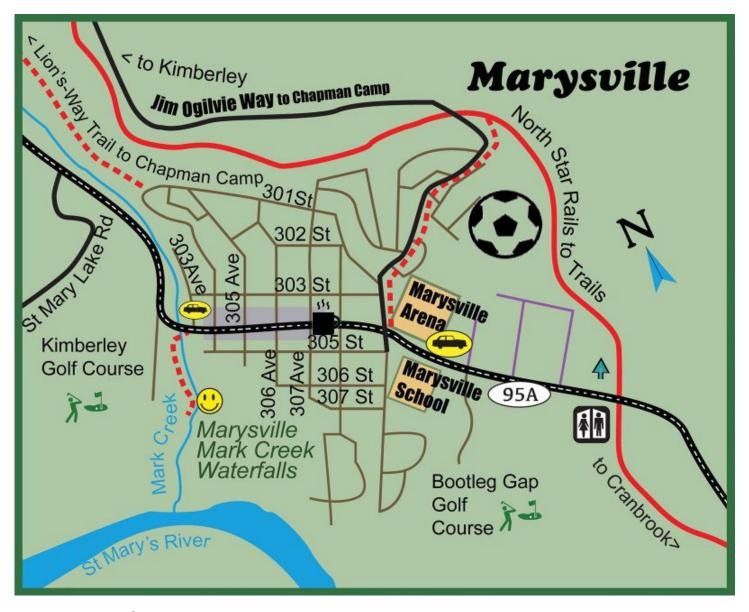

# Where the Tournament Headquarters and fields are located.

Parking will be tight but over flow in the Marysville arena.

Timber Hitch Coffee Shop open at 7:00am to 3:00pm

We are also very excited to have Grist and Mash Brewery back on location to keep us hydrated for the Fest at our Beer Garden Tent by the Washrooms.