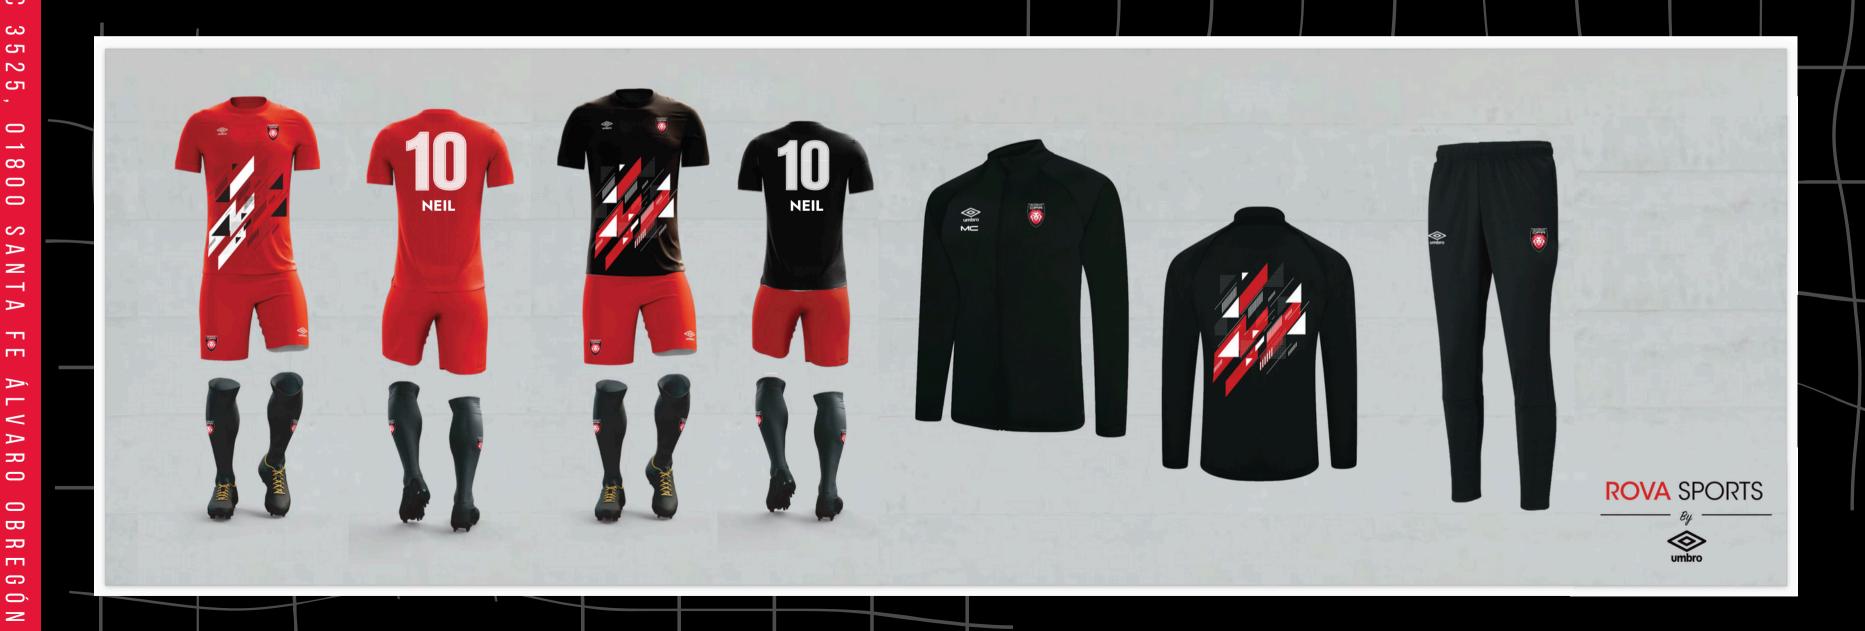

17/16

UNIFORMS: OUR SPECIALLY DESIGNED UNIFORMS BY UMBRO ARE AVAILABLE TO ORDER WITH PERSONALISATIONS