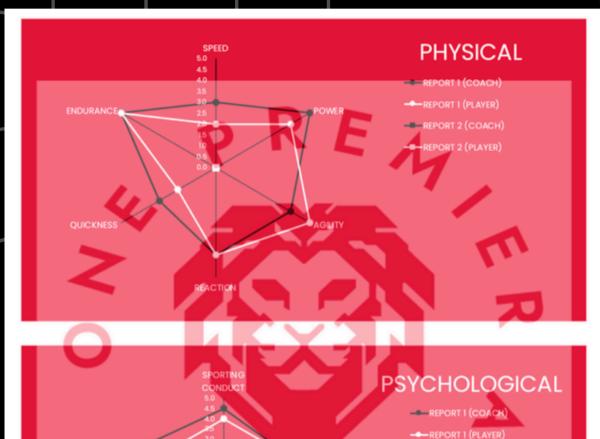

16/16

IDP OUR SPECIALLY DESIGNED INDIVIDUAL DEVELOPMENT PLANS ARE ONE OF OUR CORE STRENGTHS AND ARE UNIQUE TO THE ACADEMY

|                                                           | 21           | IAPSHOT REPORT                                                   |
|-----------------------------------------------------------|--------------|------------------------------------------------------------------|
| DI LUED LILL                                              |              |                                                                  |
| PLAYER NAME:                                              |              |                                                                  |
|                                                           |              | N, 2 = UNDER PAR, 3 = GOOD, 4 = VERY GOOD, 5 = MASTER            |
| IN THE N                                                  |              | ON PLEASE ADD ANY INFORMATION REGARDING SCORE                    |
| TECHNICAL:                                                | SCORE        | NOTES                                                            |
| PASSING                                                   | 4.00         | I think I have great long distance passing but my short passing  |
| FIRST TOUCH                                               | 4.00         | needs some work                                                  |
| DRIBBLING /                                               | 4.00         |                                                                  |
| DEFENDING                                                 | 5.00         |                                                                  |
| FINISHING                                                 | 3.00         |                                                                  |
| ATTACKING                                                 | 5.00         |                                                                  |
|                                                           |              |                                                                  |
| TACTICAL:                                                 | SCORE        | NOTES                                                            |
| CREATIVITY                                                | 5.00         | I find it difficult to be in time with the return pass when      |
| RUNS OFF THE BALL                                         | 5.00         | combining with other plaevers so it is an area I must improve on |
| COMBINATION PLAY                                          | 3.00         |                                                                  |
| ANTICIPATING PLAYS                                        | 5.00         |                                                                  |
| POSITIONAL SENSE                                          | 3.00         |                                                                  |
| VISION & AWARENESS                                        | 5.00         |                                                                  |
|                                                           |              |                                                                  |
| PHYSICAL:                                                 | SCORE        |                                                                  |
| SPEED                                                     | 2.00         | I need to work on my speed and my quickness maybe I can          |
| POWER                                                     | 4.00         | have extra sessions with the S & C coach?                        |
| AGILITY                                                   | 5.00         |                                                                  |
| REACTION                                                  | 4.00         |                                                                  |
| QUICKNESS                                                 | 2.00         |                                                                  |
| ENDURANCE                                                 | 5.00         | 7 7 7                                                            |
|                                                           |              | 3 (1)                                                            |
| PSYCHOLOGICAL:                                            | SCORE        | 7 7                                                              |
| SPORTING CONDUCT                                          | 4.00         | This is one of my best areas but I need to work on being more    |
| SELF-DISCIPLINE                                           | 4.00         | disciplined away from the academy and practice more              |
| CONCENTRATION                                             | 5.00         |                                                                  |
| DECISION MAKING                                           | 5.00         |                                                                  |
| SELF CONFIDENCE                                           | 5.00         |                                                                  |
| TRAINING ATTITUDE                                         | 4.00         |                                                                  |
|                                                           |              |                                                                  |
| SOCIAL:                                                   | SCORE        |                                                                  |
| COACHABILITY                                              | 4.00         | Also a strong area for me but I would like to be more focussed   |
|                                                           | 4.00         | during the sessions                                              |
| COMMUNICATION                                             |              |                                                                  |
|                                                           | 5.00         |                                                                  |
| TEAM INTERACTION                                          | 5.00<br>5.00 |                                                                  |
| COMMUNICATION<br>TEAM INTERACTION<br>ENJOYMENT<br>RESPECT |              |                                                                  |

|                        | DATE              | DATE              | DATE                 | DATE                        |                      |
|------------------------|-------------------|-------------------|----------------------|-----------------------------|----------------------|
|                        | 1st January 2022  | 21st January 2022 | 21st July 2023       | 2nd July 2023               | METRIC               |
|                        |                   | REPORTI (COACH)   |                      |                             | SCORES               |
| TECHNICAL:             | SCORE             | SCORE             | SCORE                | SCORE                       | AVE.                 |
| PASSING                | 4.00              | 4.00              | 0.00                 | 0.00                        | 4.00                 |
| FIRST TOUCH            | 4.00              | 4.50              | 0.00                 | 0.00                        | 4.25                 |
| DRIBBLING              | 4.00              | 3.50              | 0.00                 | 0.00                        | 3.75                 |
| DEFENDING              | 5.00              | 4.50              | 0.00                 | 0.00                        | 4.75                 |
| FINISHING              | 3.00              | 4.00              | 0.00                 | 0.00                        | 3.50                 |
| ATTACKING              | 5.00              | 4.00              | 0.00                 | 0.00                        | 4.50                 |
|                        |                   | REPORTI (COACH)   |                      |                             |                      |
| TACTICAL:              | SCORE             | SCORE             | SCORE                | SCORE                       |                      |
| CREATIVITY             | 5.00              | 5.00              | 0.00                 | 0.00                        | 5.00                 |
| RUNS OFF THE BALL      | 5.00              | 4.00              | 0.00                 | 0.00                        | 4.50                 |
| COMBINATION PLAY       | 3.00              | 3.00              | 0.00                 | 0.00                        | 3.00                 |
| ANTICIPATING PLAYS     | 5.00              | 4.50              | 0.00                 | 0.00                        | 4.75                 |
| POSITIONAL SENSE       | 3.00              | 4.50              | 0.00                 | 0.00                        | 3.75                 |
| VISION & AWARENESS     | 5.00              | 4.50              | 0.00                 | 0.00                        | 4.75                 |
|                        |                   | REPORTI (COACH)   |                      |                             |                      |
| PHYSICAL:              | SCORE             | SCORE             | SCORE                | SCORE                       |                      |
| SPEED                  | 2.00              | 3.00              | 0.00                 | 0.00                        | 2.50                 |
| POWER                  | 4.00              | 5.00              | 0.00                 | 0.00                        | 4.50                 |
| AGILITY                | 5.00              | 4.00              | 0.00                 | 0.00                        | 4.50                 |
| REACTION               | 4.00              | 4.00              | 0.00                 | 0.00                        | 4.00                 |
| QUICKNESS              | 2.00              | 3.00              | 0.00                 | 0.00                        | 2.50                 |
| ENDURANCE              | 5.00              | 5.00              | 0.00                 | 0.00                        | 5.00                 |
|                        | REPORT 1 (PLAYER) | REPORTI (COACH)   | REPORT 2 (PLAYER)    | REPORT2 (COACH)             |                      |
| PSYCHOLOGICAL:         | SCORE             | SCORE             | SCORE                | SCORE                       |                      |
| SPORTING CONDUCT       | 4.00              | 4.50              | 0.00                 | 0.00                        | 4.25                 |
| SELF-DISCIPLINE        | 4.00              | 4.00              | 0.00                 | 0.00                        | 4.00                 |
| CONCENTRATION          | 5.00              | 4.00              | 0.00                 | 0.00<br>0.00<br><b>0.00</b> | 4.50<br>4.50<br>4.50 |
| <b>DECISION MAKING</b> | 5.00              |                   | 0.00                 |                             |                      |
| SELF CONFIDENCE        | 5.00              | 4.00              | 0.00                 |                             |                      |
| TRAINING ATTITUDE      | 4.00              | 5.00              | 0.00                 | 0.00                        | 4.50                 |
|                        | REPORTI (PLAYER)  | REPORTI (COACH)   | REPORT 2 (PLAYER)    | REPORT 2 (COACH)            |                      |
| SOCIAL:                | SCORE             | SCORE             | SCORE                | SCORE                       |                      |
| COACHABILITY           | 4.00              | 4.50              | 0.00                 | 0.00                        | 4.25                 |
| COMMUNICATION          | 4.00              | 4.00              | 0.00                 | 0.00                        | 4.00                 |
| TEAM INTERACTION       | 5.00              | 4.50              | 0.00                 | 0.00                        | 4.75                 |
| ENJOYMENT              | 5.00              | 5.00              | 0.00                 | 0.00                        | 5.00                 |
| RESPECT                | 5.00              | 4.50              | 0.00                 | 0.00                        | 4.75                 |
| ATTENDANCE             | 5.00              | 4.50              | 0.00                 | 0.00                        | 4.75                 |
|                        | REPORTI (PLAYER)  | REPORTI (COACH)   | REPORT 2 (PLAYER)    | REPORT2 (COACH)             |                      |
| TOTAL SECTION          | SCORE             | SCORE             | SCORE                | SCORE                       |                      |
| TECHNICAL              | 4.17              | 4.08              | 0.00                 | 0.00                        | 4.13                 |
| TACTICAL               | 4.33              | 4.25              | 0.00                 | 0.00                        | 4.29                 |
| PHYSICAL               | 3.67              | 4.00              | 0.00                 | 0.00                        | 3.83                 |
| PSYCHOLOGICAL          | 4.50              | 4.25<br>4.50      | 0.00                 | 0.00                        | 4.38<br>4.58         |
| SOCIAL                 | 4.67              |                   | 0.00                 |                             |                      |
| OVERALL                | 4.27              | 4.22              | 0.00                 | 0.00                        | 4.24                 |
|                        | -                 |                   |                      |                             |                      |
|                        | PLAYER            | TEAM              |                      | AGE                         |                      |
| SECTION                | CYCLE AVE.        | CYCLE AVE.        | <b>PLAYER V TEAM</b> | CYCLE AVE.                  | AGE V TEAM           |
| TECHNICAL              | 4.13              | 4.07              |                      | 4.13                        |                      |
| TACTICAL               | 4.29              | 4.05              |                      | 4.21                        |                      |
| PHYSICAL               | 3.83              | 4.56              |                      | 4.34                        |                      |
| PSYCHOLOGICAL          | 4.38              | 3.80              |                      | 3.95                        |                      |
| SOCIAL                 | 4.58              | 4.20              |                      | 4.18                        |                      |
| OVERALL                | 4.24              | 4.25              |                      | 4.13                        |                      |