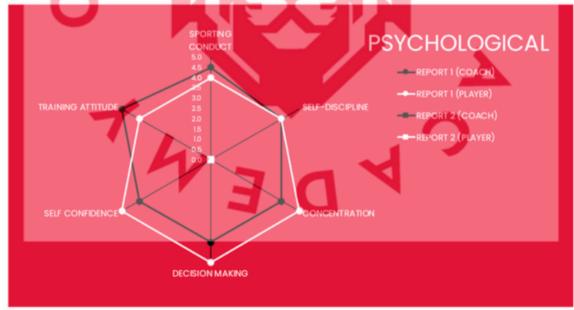

16/16

IDP OUR SPECIALLY DESIGNED INDIVIDUAL DEVELOPMENT PLANS ARE ONE OF OUR CORE STRENGTHS AND ARE UNIQUE TO THE ACADEMY

|                                                           | 21           | IAPSHOT REPORT                                                   |
|-----------------------------------------------------------|--------------|------------------------------------------------------------------|
| DI LUED LILL                                              |              |                                                                  |
| PLAYER NAME:                                              |              |                                                                  |
|                                                           |              | N, 2 = UNDER PAR, 3 = GOOD, 4 = VERY GOOD, 5 = MASTER            |
| IN THE N                                                  |              | ON PLEASE ADD ANY INFORMATION REGARDING SCORE                    |
| TECHNICAL:                                                | SCORE        | NOTES                                                            |
| PASSING                                                   | 4.00         | I think I have great long distance passing but my short passing  |
| FIRST TOUCH                                               | 4.00         | needs some work                                                  |
| DRIBBLING /                                               | 4.00         |                                                                  |
| DEFENDING                                                 | 5.00         |                                                                  |
| FINISHING                                                 | 3.00         |                                                                  |
| ATTACKING                                                 | 5.00         |                                                                  |
|                                                           |              |                                                                  |
| TACTICAL:                                                 | SCORE        | NOTES                                                            |
| CREATIVITY                                                | 5.00         | I find it difficult to be in time with the return pass when      |
| RUNS OFF THE BALL                                         | 5.00         | combining with other plaevers so it is an area I must improve on |
| COMBINATION PLAY                                          | 3.00         |                                                                  |
| ANTICIPATING PLAYS                                        | 5.00         |                                                                  |
| POSITIONAL SENSE                                          | 3.00         |                                                                  |
| VISION & AWARENESS                                        | 5.00         |                                                                  |
|                                                           |              |                                                                  |
| PHYSICAL:                                                 | SCORE        |                                                                  |
| SPEED                                                     | 2.00         | I need to work on my speed and my quickness maybe I can          |
| POWER                                                     | 4.00         | have extra sessions with the S & C coach?                        |
| AGILITY                                                   | 5.00         |                                                                  |
| REACTION                                                  | 4.00         |                                                                  |
| QUICKNESS                                                 | 2.00         |                                                                  |
| ENDURANCE                                                 | 5.00         | 7 7 7                                                            |
|                                                           |              | 3 (1)                                                            |
| PSYCHOLOGICAL:                                            | SCORE        | 7 7                                                              |
| SPORTING CONDUCT                                          | 4.00         | This is one of my best areas but I need to work on being more    |
| SELF-DISCIPLINE                                           | 4.00         | disciplined away from the academy and practice more              |
| CONCENTRATION                                             | 5.00         |                                                                  |
| DECISION MAKING                                           | 5.00         |                                                                  |
| SELF CONFIDENCE                                           | 5.00         |                                                                  |
| TRAINING ATTITUDE                                         | 4.00         |                                                                  |
|                                                           |              |                                                                  |
| SOCIAL:                                                   | SCORE        |                                                                  |
| COACHABILITY                                              | 4.00         | Also a strong area for me but I would like to be more focussed   |
|                                                           | 4.00         | during the sessions                                              |
| COMMUNICATION                                             |              |                                                                  |
|                                                           | 5.00         |                                                                  |
| TEAM INTERACTION                                          | 5.00<br>5.00 |                                                                  |
| COMMUNICATION<br>TEAM INTERACTION<br>ENJOYMENT<br>RESPECT |              |                                                                  |

|                        | DATE              | DATE              | DATE                 | DATE                        |                      |
|------------------------|-------------------|-------------------|----------------------|-----------------------------|----------------------|
|                        | 1st January 2022  | 21st January 2022 | 21st July 2023       | 2nd July 2023               | METRIC               |
|                        |                   | REPORTI (COACH)   |                      |                             | SCORES               |
| TECHNICAL:             | SCORE             | SCORE             | SCORE                | SCORE                       | AVE.                 |
| PASSING                | 4.00              | 4.00              | 0.00                 | 0.00                        | 4.00                 |
| FIRST TOUCH            | 4.00              | 4.50              | 0.00                 | 0.00                        | 4.25                 |
| DRIBBLING              | 4.00              | 3.50              | 0.00                 | 0.00                        | 3.75                 |
| DEFENDING              | 5.00              | 4.50              | 0.00                 | 0.00                        | 4.75                 |
| FINISHING              | 3.00              | 4.00              | 0.00                 | 0.00                        | 3.50                 |
| ATTACKING              | 5.00              | 4.00              | 0.00                 | 0.00                        | 4.50                 |
|                        |                   | REPORTI (COACH)   |                      |                             |                      |
| TACTICAL:              | SCORE             | SCORE             | SCORE                | SCORE                       |                      |
| CREATIVITY             | 5.00              | 5.00              | 0.00                 | 0.00                        | 5.00                 |
| RUNS OFF THE BALL      | 5.00              | 4.00              | 0.00                 | 0.00                        | 4.50                 |
| COMBINATION PLAY       | 3.00              | 3.00              | 0.00                 | 0.00                        | 3.00                 |
| ANTICIPATING PLAYS     | 5.00              | 4.50              | 0.00                 | 0.00                        | 4.75                 |
| POSITIONAL SENSE       | 3.00              | 4.50              | 0.00                 | 0.00                        | 3.75                 |
| VISION & AWARENESS     | 5.00              | 4.50              | 0.00                 | 0.00                        | 4.75                 |
|                        |                   | REPORTI (COACH)   |                      |                             |                      |
| PHYSICAL:              | SCORE             | SCORE             | SCORE                | SCORE                       |                      |
| SPEED                  | 2.00              | 3.00              | 0.00                 | 0.00                        | 2.50                 |
| POWER                  | 4.00              | 5.00              | 0.00                 | 0.00                        | 4.50                 |
| AGILITY                | 5.00              | 4.00              | 0.00                 | 0.00                        | 4.50                 |
| REACTION               | 4.00              | 4.00              | 0.00                 | 0.00                        | 4.00                 |
| QUICKNESS              | 2.00              | 3.00              | 0.00                 | 0.00                        | 2.50                 |
| ENDURANCE              | 5.00              | 5.00              | 0.00                 | 0.00                        | 5.00                 |
|                        | REPORT 1 (PLAYER) | REPORTI (COACH)   | REPORT 2 (PLAYER)    | REPORT2 (COACH)             |                      |
| PSYCHOLOGICAL:         | SCORE             | SCORE             | SCORE                | SCORE                       |                      |
| SPORTING CONDUCT       | 4.00              | 4.50              | 0.00                 | 0.00                        | 4.25                 |
| SELF-DISCIPLINE        | 4.00              | 4.00              | 0.00                 | 0.00                        | 4.00                 |
| CONCENTRATION          | 5.00              | 4.00              | 0.00                 | 0.00<br>0.00<br><b>0.00</b> | 4.50<br>4.50<br>4.50 |
| <b>DECISION MAKING</b> | 5.00              |                   | 0.00                 |                             |                      |
| SELF CONFIDENCE        | 5.00              | 4.00              | 0.00                 |                             |                      |
| TRAINING ATTITUDE      | 4.00              | 5.00              | 0.00                 | 0.00                        | 4.50                 |
|                        | REPORTI (PLAYER)  | REPORTI (COACH)   | REPORT 2 (PLAYER)    | REPORT 2 (COACH)            |                      |
| SOCIAL:                | SCORE             | SCORE             | SCORE                | SCORE                       |                      |
| COACHABILITY           | 4.00              | 4.50              | 0.00                 | 0.00                        | 4.25                 |
| COMMUNICATION          | 4.00              | 4.00              | 0.00                 | 0.00                        | 4.00                 |
| TEAM INTERACTION       | 5.00              | 4.50              | 0.00                 | 0.00                        | 4.75                 |
| ENJOYMENT              | 5.00              | 5.00              | 0.00                 | 0.00                        | 5.00                 |
| RESPECT                | 5.00              | 4.50              | 0.00                 | 0.00                        | 4.75                 |
| ATTENDANCE             | 5.00              | 4.50              | 0.00                 | 0.00                        | 4.75                 |
|                        | REPORTI (PLAYER)  | REPORTI (COACH)   | REPORT 2 (PLAYER)    | REPORT2 (COACH)             |                      |
| TOTAL SECTION          | SCORE             | SCORE             | SCORE                | SCORE                       |                      |
| TECHNICAL              | 4.17              | 4.08              | 0.00                 | 0.00                        | 4.13                 |
| TACTICAL               | 4.33              | 4.25              | 0.00                 | 0.00                        | 4.29                 |
| PHYSICAL               | 3.67              | 4.00              | 0.00                 | 0.00                        | 3.83                 |
| PSYCHOLOGICAL          | 4.50              | 4.25<br>4.50      | 0.00                 | 0.00                        | 4.38<br>4.58         |
| SOCIAL                 | 4.67              |                   | 0.00                 |                             |                      |
| OVERALL                | 4.27              | 4.22              | 0.00                 | 0.00                        | 4.24                 |
|                        | -                 |                   |                      |                             |                      |
|                        | PLAYER            | TEAM              |                      | AGE                         |                      |
| SECTION                | CYCLE AVE.        | CYCLE AVE.        | <b>PLAYER V TEAM</b> | CYCLE AVE.                  | AGE V TEAM           |
| TECHNICAL              | 4.13              | 4.07              |                      | 4.13                        |                      |
| TACTICAL               | 4.29              | 4.05              |                      | 4.21                        |                      |
| PHYSICAL               | 3.83              | 4.56              |                      | 4.34                        |                      |
| PSYCHOLOGICAL          | 4.38              | 3.80              |                      | 3.95                        |                      |
| SOCIAL                 | 4.58              | 4.20              |                      | 4.18                        |                      |
| OVERALL                | 4.24              | 4.25              |                      | 4.13                        |                      |