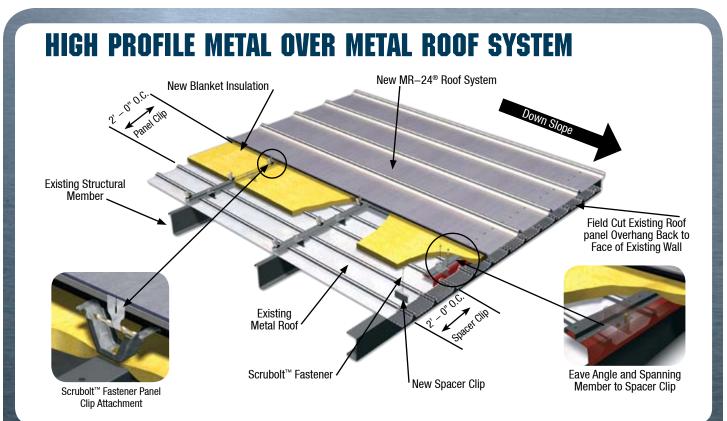

# HIGH PROFILE METAL OVER METAL Reroof system

A retrofit roof system utilizing the proven performance of the MR–24<sup>®</sup> standing seam roof system.

### EFFICIENT INSTALLATION WITH NO DOWN TIME

The High Profile Metal Over Metal System by Butler Manufacturing<sup>™</sup>, allows for the easy installation of the MR–24<sup>®</sup> standing seam roof system over an existing standing seam or through–fastened rib type roof with a minimum roof slope of 1/4":12".

#### **CLEAN LINES WITH ADDED STRENGTH**

The MR–24 roof clips, installed to factory punched holes, securely attach the roof panels to the new supporting structural members with stainless steel tabs roll–formed into the panel seam. Stainless steel tabs are 35% stronger than comparable carbon steel standing seam tabs. The clip design will accommo– date expansion and contraction movement in roofs up to 500 feet wide.

### A COMPLETE LINE OF ACCESSORIES

The High Profile Metal Over Metal System includes a complete line of accessories designed specifically to work with the MR–24 roof system.