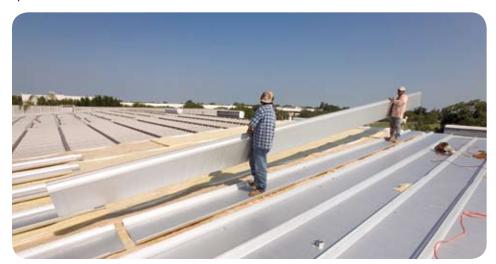

### EFFICIENT INSTALLATION WITH NO DOWN TIME

The High Profile Metal Over Metal System by Butler Manufacturing<sup>™</sup>, allows for the easy installation of the MR–24<sup>®</sup> standing seam roof system over an existing standing seam or through–fastened rib type roof with a minimum roof slope of 1/4":12".