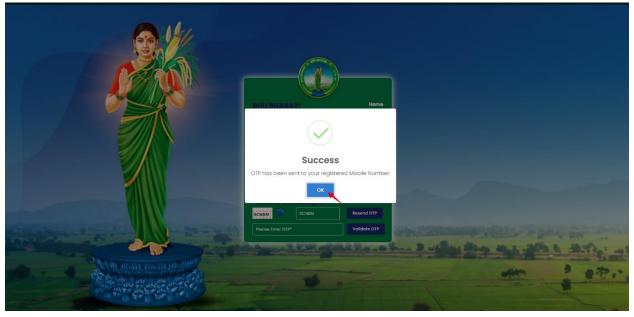

3) If already registered with Bhu Bharati, login to the portal by entering the mobile number, password, captcha, and click on the Get OTP button.

4) OTP has been successfully sent to the registered mobile number. Click on the OK button.