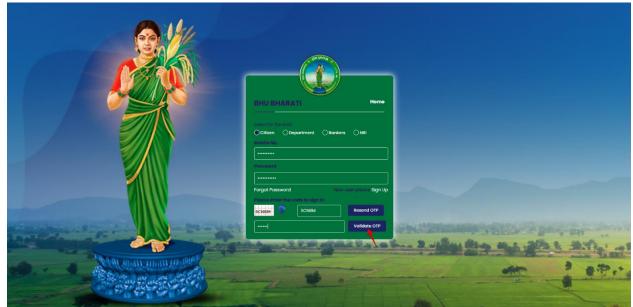

5) Enter OTP and click on the Validate OTP button.

6) OTP has been verified successfully. Click on the OTP button.

| Your OTP has been verified successfully.                                                                                |                                           |
|-------------------------------------------------------------------------------------------------------------------------|-------------------------------------------|
|                                                                                                                         |                                           |
| BHU BHARATI Home Select for the lipis Octizen Obepartment Obenkers ONR Matchia Isia                                     |                                           |
| Passord                                                                                                                 |                                           |
| Forgot Rossword     New Liser place. Sign Up Place enter the code to sign in     ScNBM     Record OTP      Validate OTP |                                           |
|                                                                                                                         | <br>1 1 1 1 1 1 1 1 1 1 1 1 1 1 1 1 1 1 1 |
| # 11                                                                                                                    |                                           |