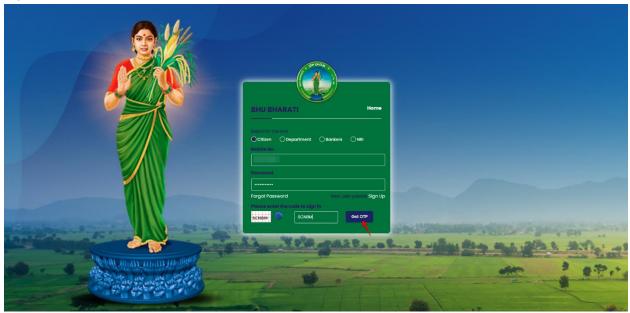

3) If already registered with Bhu Bharati, login to the portal by entering the mobile number, password, captcha, and click on the Get OTP button.

4) OTP has been successfully sent to the registered mobile number. Click on the OK button.