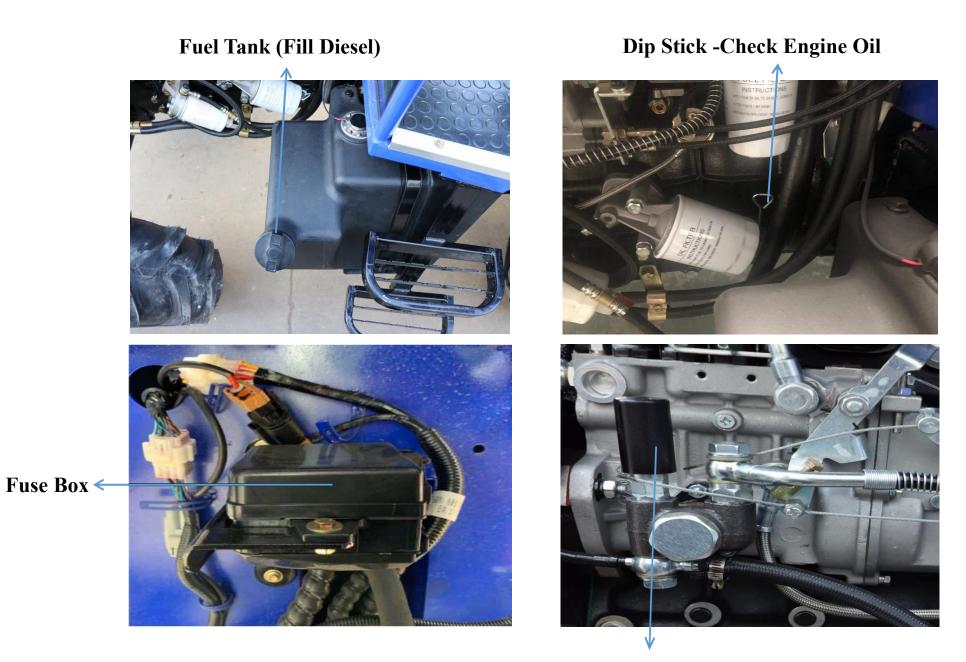

smachinery.com.au

Address: 40 Donegal Road Lonsdale, SA 5160 Facebook: https://www.facebook.com/nicolas.machinery







\*Please be noted: The tractor should always be in 2WD under normal usage. 4WD is only used on demand at low speed first gear in slip area. Do not use 4WD to work on the Front-End Loader otherwise it will potentially damage the front drive due to overweight. You should always change back to 2WD as soon as you are out of the slip area.

Hydraulic Remote Controllers





**Bonnet Clip** 

Radiator

Air Filter

## **Power Steering Tank**



## Check&Fill Hydraulic ISO46 Oil Here





Drain Hydraulic ISO46 Oil Here



Check Gear & Diff Oil Here

Fill Gear &

**Diff Oil Here** 





Drain Gear Box and Diff Oil Here.

\*Located Under Tractor







Hydraulic Filter (Inside)



**Injector Primer/Engine Primer**