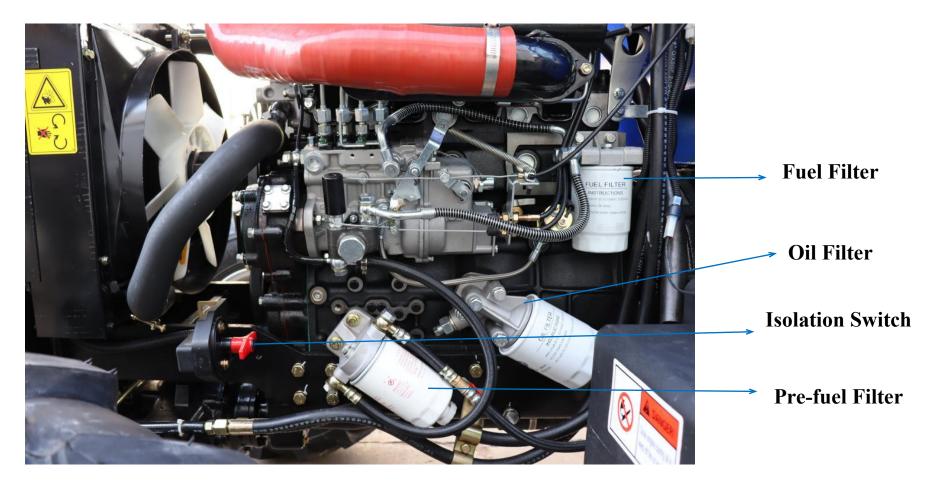

chinery.com.au Email:terry@nicolasmachinery.com.au

Address: 40 Donegal Road Lonsdale, SA 5160 Facebook: https://www.facebook.com/nicolas.machinery







\*Please be noted: The tractor should always be in 2WD under normal usage. 4WD is only used on demand at low speed first gear in slip area. Do not use 4WD to work on the Front-End Loader otherwise it will potentially damage the front drive due to overweight. You should always change back to 2WD as soon as you are out of the slip area.

Hydraulic Remote Controllers





**Bonnet Clip** 

Radiator

Air Filter

## **Power Steering Tank**



## Check&Fill Hydraulic ISO46 Oil Here





Drain Hydraulic ISO46 Oil Here



Check Gear & Diff Oil Here

Fill Gear &

**Diff Oil Here** 





Drain Gear Box and Diff Oil Here.

\*Located Under Tractor







Hydraulic Filter (Inside)



**Injector Primer/Engine Primer**