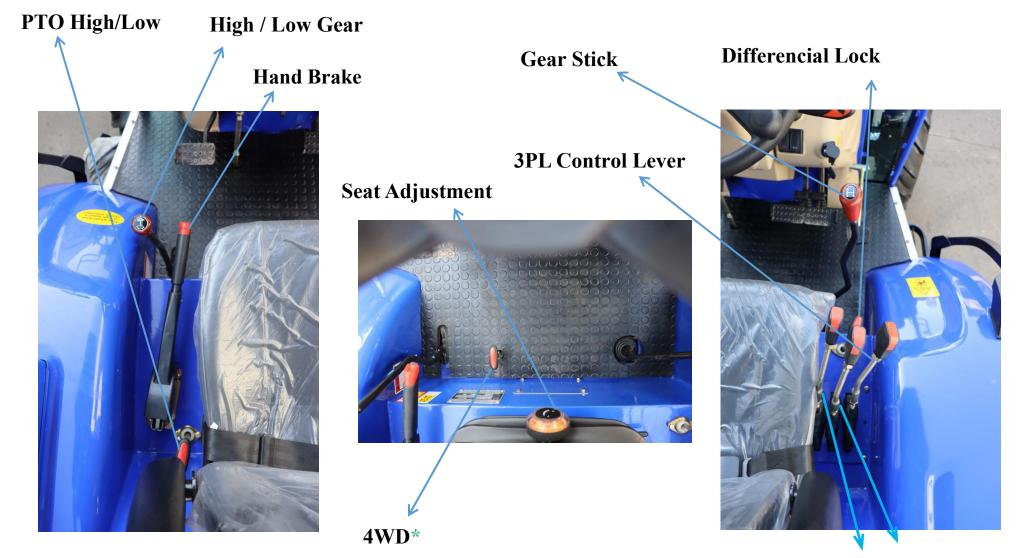

22222

Mobile: 0404 933 004

Website: www.nicolasmachinery.com.au Email:terry@nicolasmachinery.com.au

Address: 40 Donegal Road Lonsdale, SA 5160 Facebook: https://www.facebook.com/nicolas.machinery

\*Please be noted: The tractor should always be in 2WD under normal usage. 4WD is only used on demand at low speed first gear in slip area. Do not use 4WD to work on the Front-End Loader otherwise it will potentially damage the front drive due to overweight. You should always change back to 2WD as soon as you are out of the slip area.