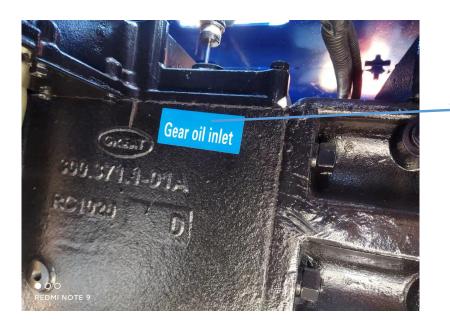

## Check&Fill Hydraulic ISO46 Oil Here

Drain Hydraulic ISO46 Oil Here

Check Gear & Diff Oil Here

Fill Gear &

**Diff Oil Here** 

Drain Gear Box and Diff Oil Here.

\*Located Under Tractor

Hydraulic Filter (Inside)