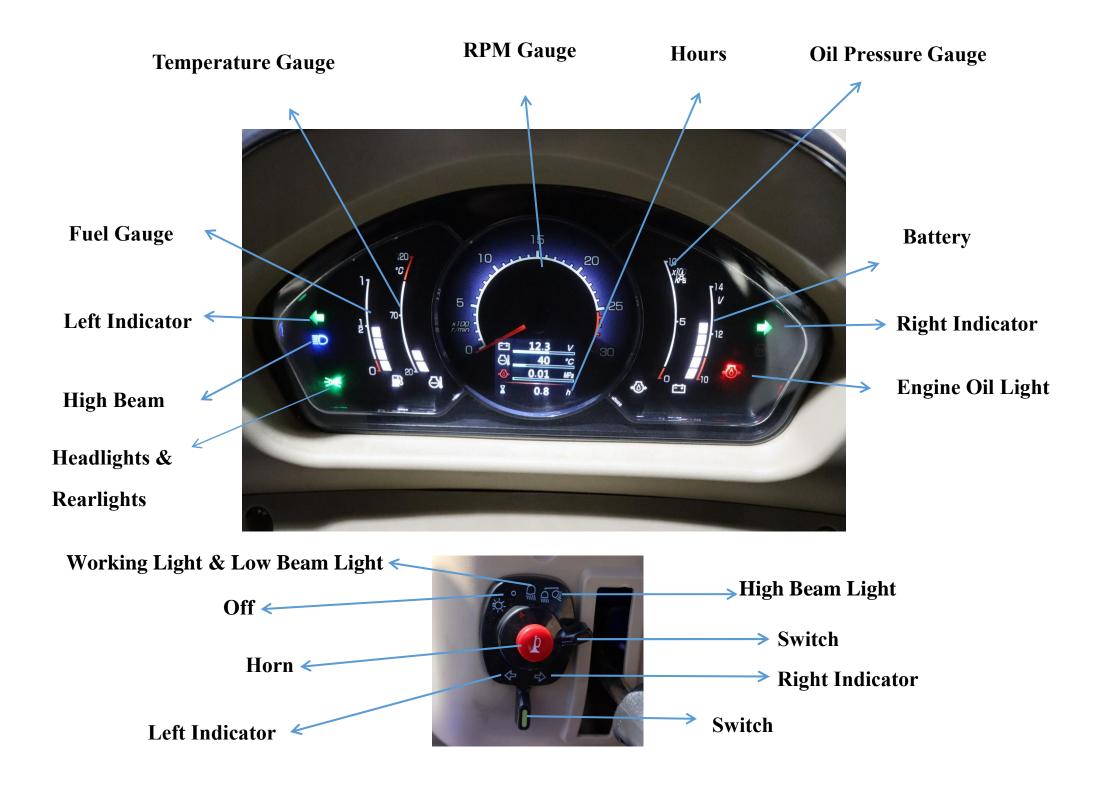

22222

Mobile: 0404 933 004

Website: www.nicolasmachinery.com.au Email:terry@nicolasmachinery.com.au

Address: 40 Donegal Road Lonsdale, SA 5160 Facebook: https://www.facebook.com/nicolas.machinery

\*Please be noted: The tractor should always be in 2WD under normal usage. 4WD is only used on demand at low speed first gear in slip area. Do not use 4WD to work on the Front-End Loader otherwise it will potentially damage the front drive due to overweight. You should always change back to 2WD as soon as you are out of the slip area.