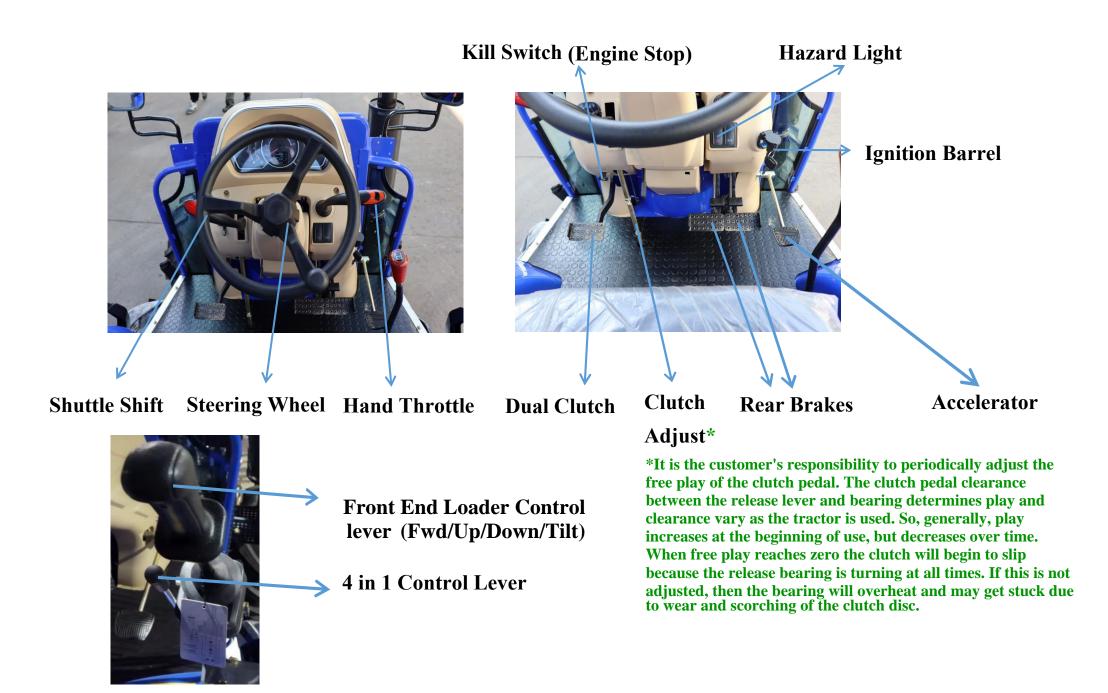

22222

Mobile: 0404 933 004

Website: www.nicolasmachinery.com.au Email:terry@nicolasmachinery.com.au

Address: 40 Donegal Road Lonsdale, SA 5160 Facebook: https://www.facebook.com/nicolas.machinery

\*Please be noted: The tractor should always be in 2WD under normal usage. 4WD is only used on demand at low speed first gear in slip area. Do not use 4WD to work on the Front-End Loader otherwise it will potentially damage the front drive due to overweight. You should always change back to 2WD as soon as you are out of the slip area.