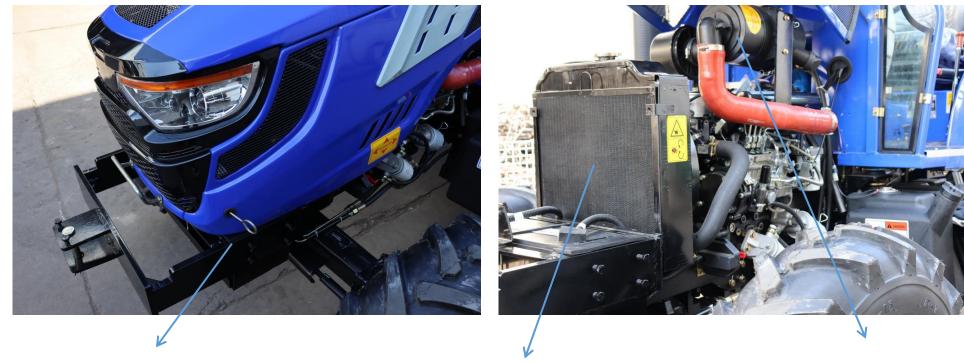

Hydraulic Remote Controllers

**Bonnet Clip** 

Radiator

Air Filter

## **Power Steering Tank**