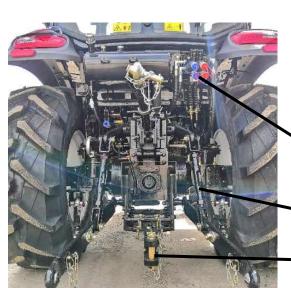

TRIDENT TRACTOR MODEL 604 CONTROLS & FUNCTIONS









Website: www.nicolasmachinery.com.au Email: terry@nicolasmachinery.com.au

俞

Address: 40 Donegal Road Lonsdale, SA 5160 Facebook: https://www.facebook.com/nicolas.machinery







drive due to overweight. You should always change back to 2WD as soon as you are out of the slip area.

## Bonnet Clip (Both sides of Tractor)





Horn

Hydraulic Control Box





## Sunroof Window

## Air conditioner Swithes Air conditioner Vents





Fill Hydraulic ISO46 Oil Here

- Check Hydraulic Oil Level Here
- Hydraulic Oil Expansion Tank Here

Drain Hydraulic ISO46 Oil Here











## Fuel Tank (Fill Diesel)

Drain Oil from the Front Axle Here