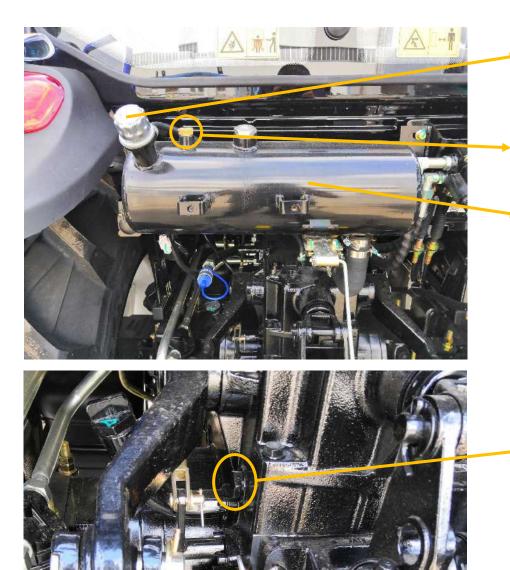

## Air conditioner Swithes Air conditioner Vents

Fill Hydraulic ISO46 Oil Here

- Check Hydraulic Oil Level Here
- Hydraulic Oil Expansion Tank Here

Drain Hydraulic ISO46 Oil Here

## Fuel Tank (Fill Diesel)

Drain Oil from the Front Axle Here