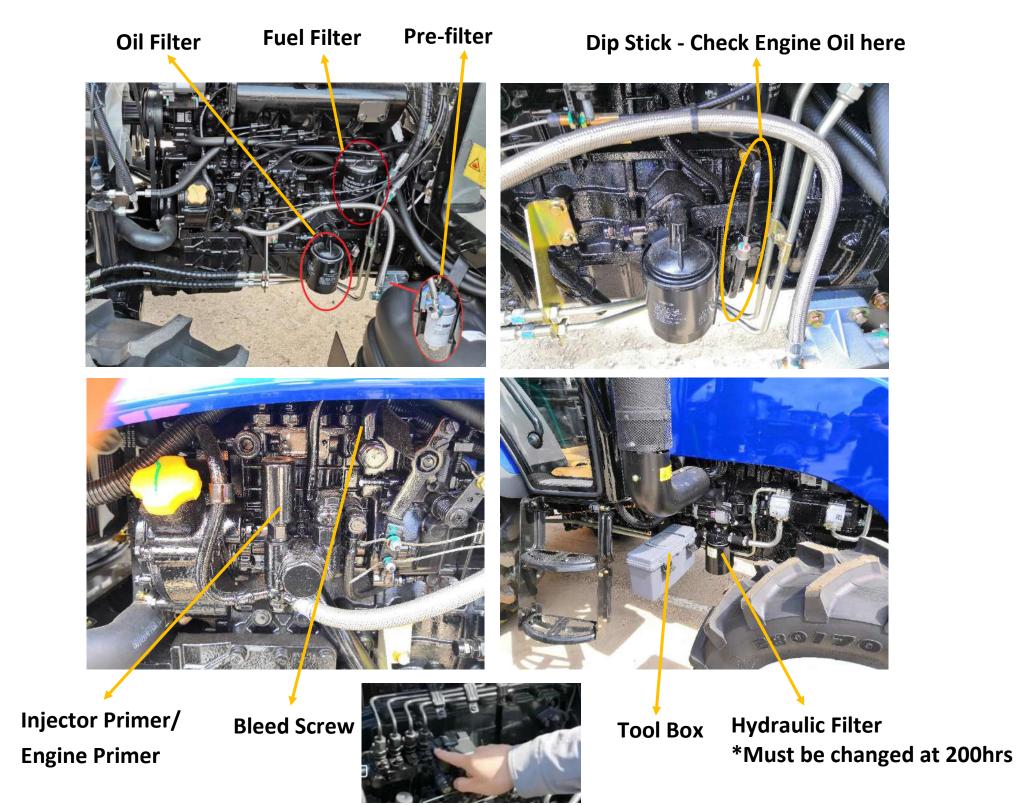

TRIDENT TRACTOR MODEL 604 CONTROLS & FUNCTIONS









Website: www.nicolasmachinery.com.au Email: terry@nicolasmachinery.com.au

俞

Address: 40 Donegal Road Lonsdale, SA 5160 Facebook: https://www.facebook.com/nicolas.machinery







drive due to overweight. You should always change back to 2WD as soon as you are out of the slip area.

## Bonnet Clip (Both sides of Tractor)





Horn

Hydraulic Control Box





## Sunroof Window

## Air conditioner Swithes Air conditioner Vents





Fill Hydraulic ISO46 Oil Here

- Check Hydraulic Oil Level Here
- Hydraulic Oil Expansion Tank Here

Drain Hydraulic ISO46 Oil Here











## Fuel Tank (Fill Diesel)

Drain Oil from the Front Axle Here