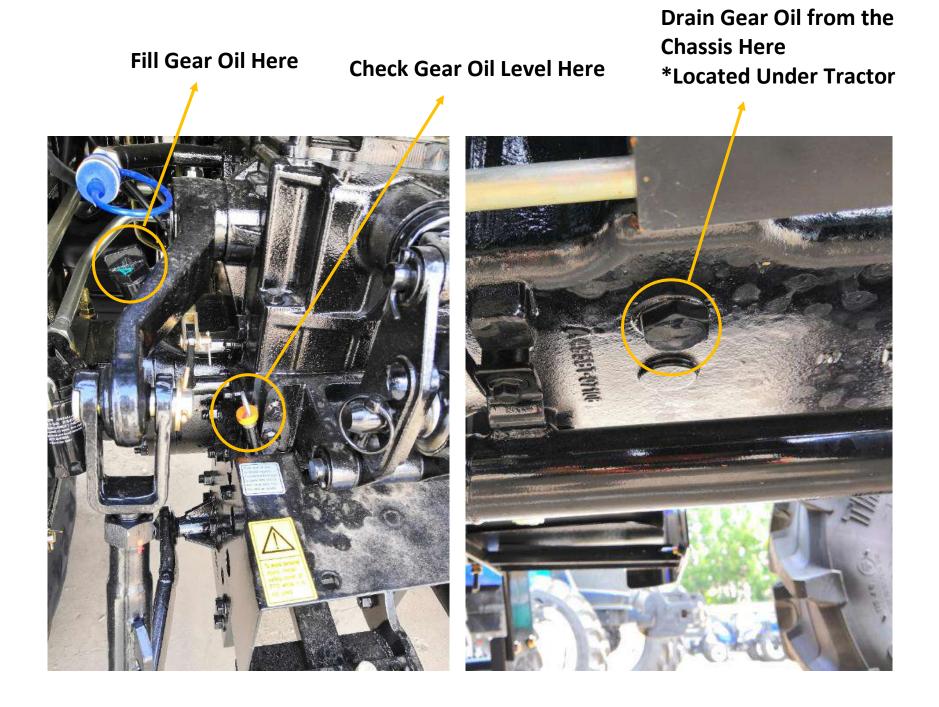

TRIDENT TRACTOR MODEL 604 CONTROLS & FUNCTIONS









Website: www.nicolasmachinery.com.au Email: terry@nicolasmachinery.com.au

俞

Address: 40 Donegal Road Lonsdale, SA 5160 Facebook: https://www.facebook.com/nicolas.machinery







drive due to overweight. You should always change back to 2WD as soon as you are out of the slip area.

## Bonnet Clip (Both sides of Tractor)





Horn

Hydraulic Control Box





## Sunroof Window

## Air conditioner Swithes Air conditioner Vents





Fill Hydraulic ISO46 Oil Here

- Check Hydraulic Oil Level Here
- Hydraulic Oil Expansion Tank Here

Drain Hydraulic ISO46 Oil Here











## Fuel Tank (Fill Diesel)

Drain Oil from the Front Axle Here