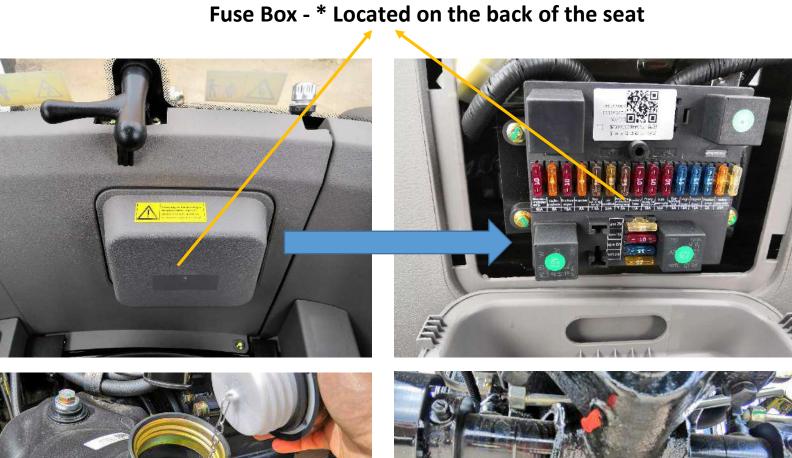

TRIDENT TRACTOR MODEL 604 CONTROLS & FUNCTIONS









Website: www.nicolasmachinery.com.au Email: terry@nicolasmachinery.com.au

俞

Address: 40 Donegal Road Lonsdale, SA 5160 Facebook: https://www.facebook.com/nicolas.machinery







drive due to overweight. You should always change back to 2WD as soon as you are out of the slip area.

## Bonnet Clip (Both sides of Tractor)





Horn

Hydraulic Control Box





## Sunroof Window

## Air conditioner Swithes Air conditioner Vents





Fill Hydraulic ISO46 Oil Here

- Check Hydraulic Oil Level Here
- Hydraulic Oil Expansion Tank Here

Drain Hydraulic ISO46 Oil Here











## Fuel Tank (Fill Diesel)

Drain Oil from the Front Axle Here