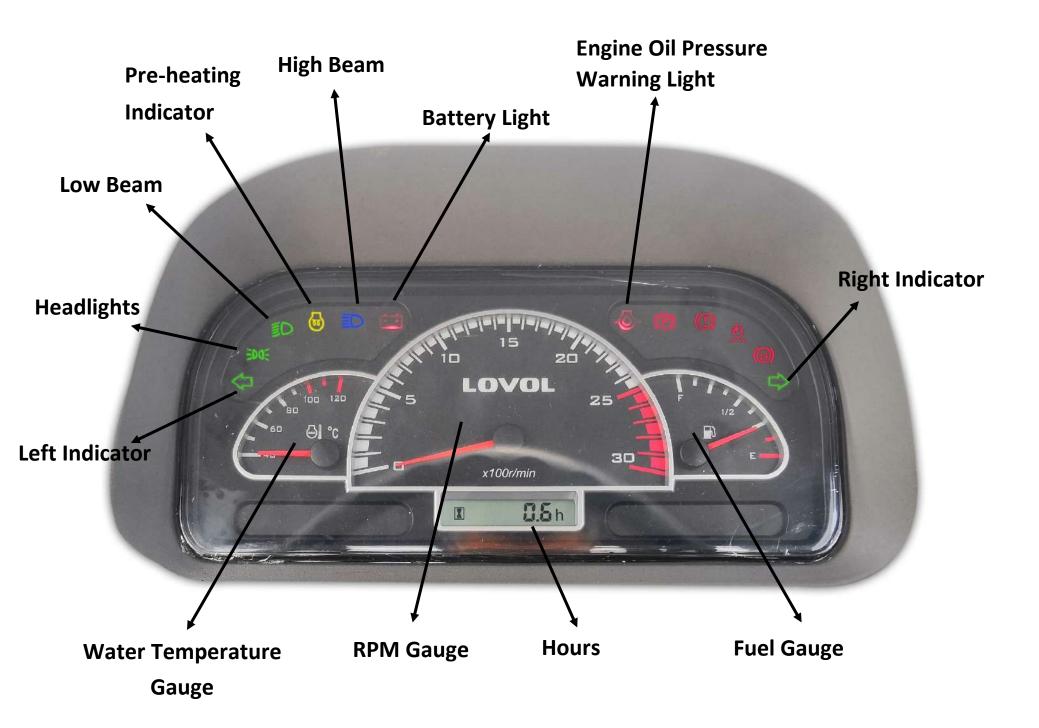

TRIDENT TRACTOR MODEL 604 CONTROLS & FUNCTIONS

Website: www.nicolasmachinery.com.au Email: terry@nicolasmachinery.com.au

俞

Address: 40 Donegal Road Lonsdale, SA 5160 Facebook: https://www.facebook.com/nicolas.machinery