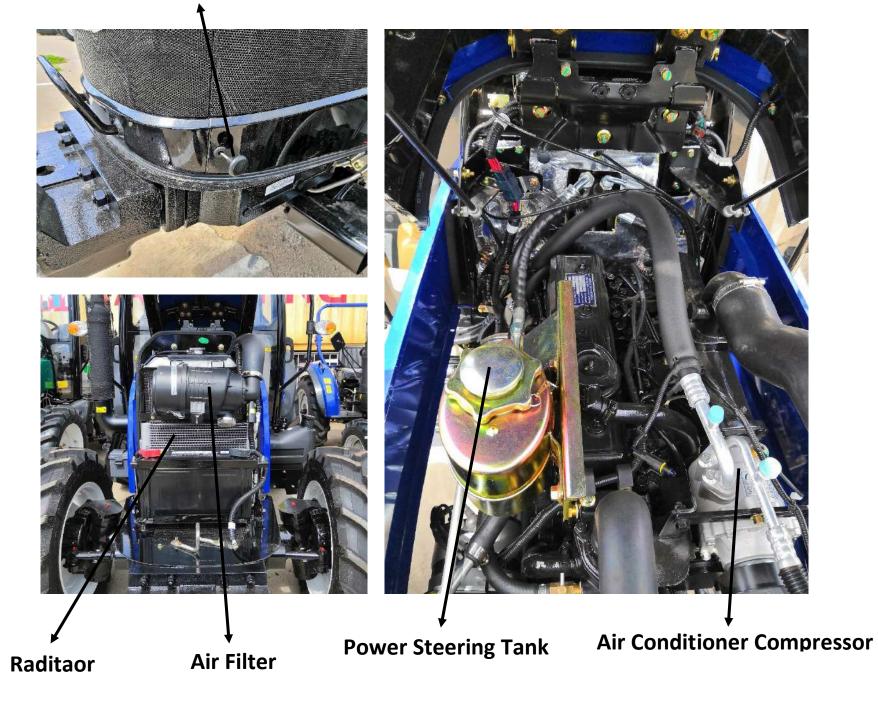

## Air conditioner Swithes Air conditioner Vents

Fill Hydraulic ISO46 Oil Here

- Check Hydraulic Oil Level Here
- Hydraulic Oil Expansion Tank Here

Drain Hydraulic ISO46 Oil Here