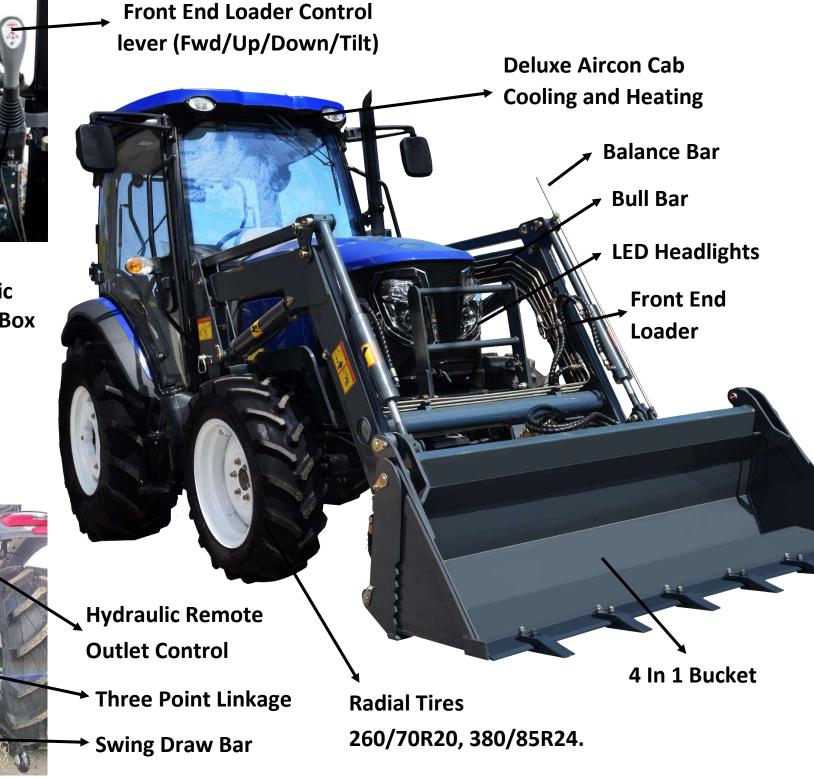

TRIDENT TRACTOR MODEL 604 CONTROLS & FUNCTIONS









Website: www.nicolasmachinery.com.au Email: terry@nicolasmachinery.com.au

俞

Address: 40 Donegal Road Lonsdale, SA 5160 Facebook: https://www.facebook.com/nicolas.machinery







drive due to overweight. You should always change back to 2WD as soon as you are out of the slip area.

## Bonnet Clip (Both sides of Tractor)





Horn

Hydraulic Control Box





## Sunroof Window

## Air conditioner Swithes Air conditioner Vents





Fill Hydraulic ISO46 Oil Here

- Check Hydraulic Oil Level Here
- Hydraulic Oil Expansion Tank Here

Drain Hydraulic ISO46 Oil Here











## Fuel Tank (Fill Diesel)

Drain Oil from the Front Axle Here