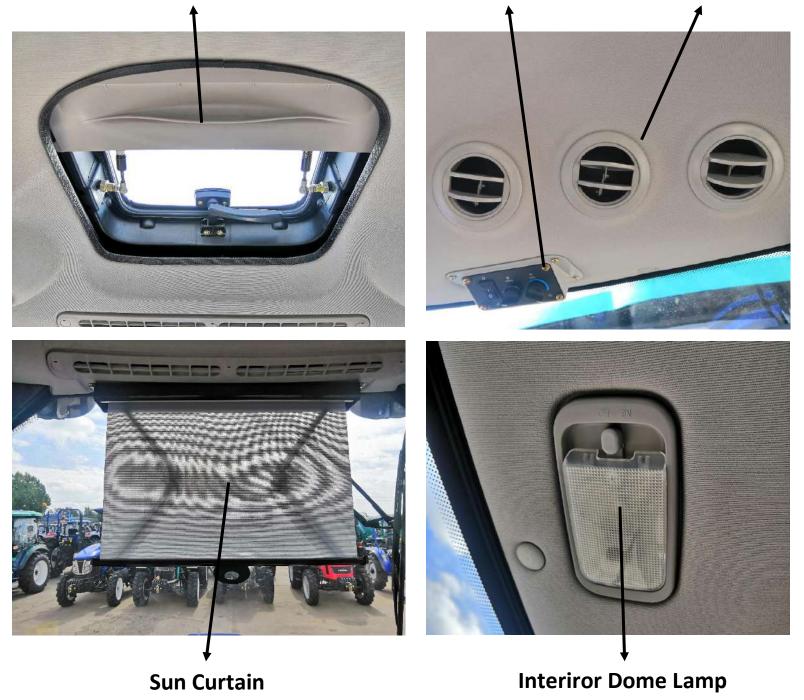

## Sunroof Window

## Air conditioner Swithes Air conditioner Vents

Fill Hydraulic ISO46 Oil Here

- Check Hydraulic Oil Level Here
- Hydraulic Oil Expansion Tank Here

Drain Hydraulic ISO46 Oil Here