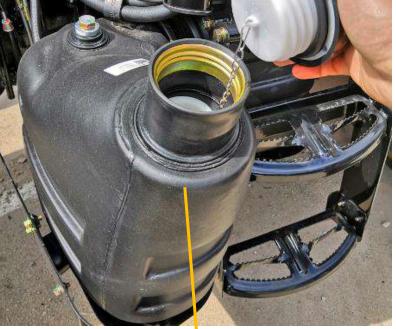

## Air conditioner Swithes Air conditioner Vents

Fill Hydraulic ISO46 Oil Here

- Check Hydraulic Oil Level Here
- Hydraulic Oil Expansion Tank Here

Drain Hydraulic ISO46 Oil Here