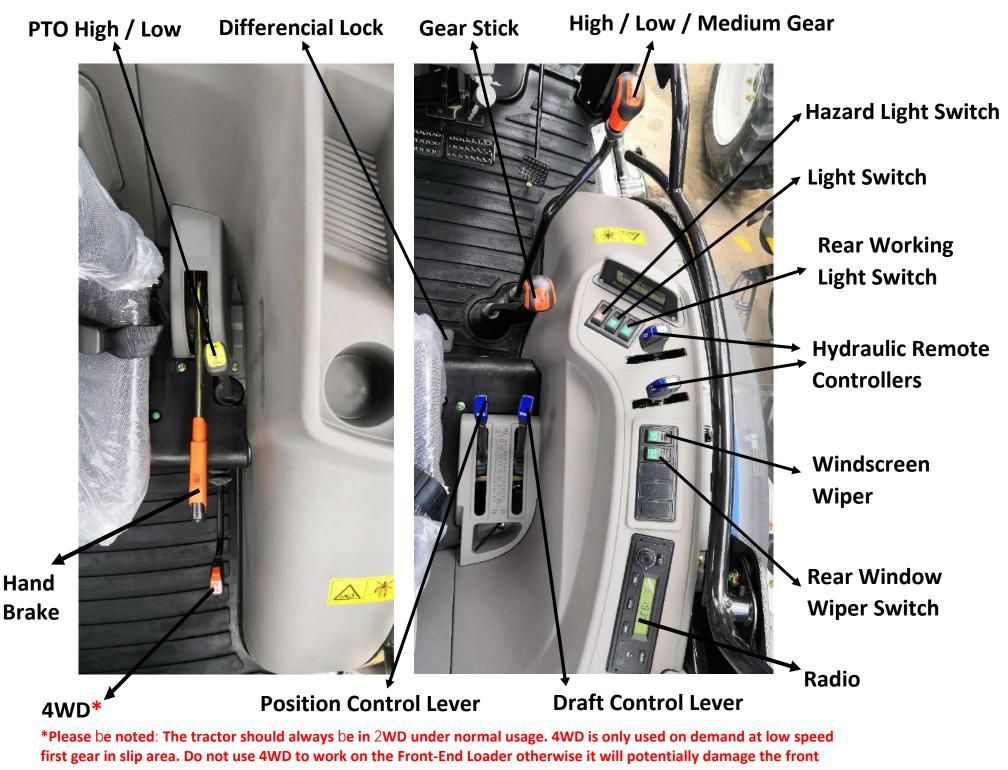

drive due to overweight. You should always change back to 2WD as soon as you are out of the slip area.