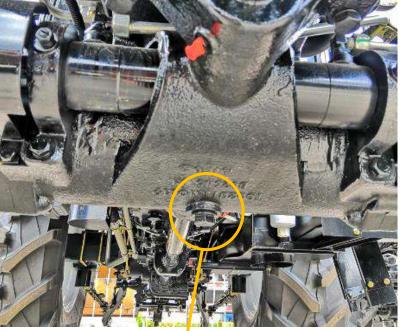

TRIDENT TRACTOR MODEL 604 CONTROLS & FUNCTIONS









Website: www.nicolasmachinery.com.au Email: terry@nicolasmachinery.com.au

俞

Address: 40 Donegal Road Lonsdale, SA 5160 Facebook: https://www.facebook.com/nicolas.machinery







drive due to overweight. You should always change back to 2WD as soon as you are out of the slip area.

## Bonnet Clip (Both sides of Tractor)





Horn

Hydraulic Control Box





## Sunroof Window

## Air conditioner Swithes Air conditioner Vents





Fill Hydraulic ISO46 Oil Here

- Check Hydraulic Oil Level Here
- Hydraulic Oil Expansion Tank Here

Drain Hydraulic ISO46 Oil Here











## Fuel Tank (Fill Diesel)

Drain Oil from the Front Axle Here