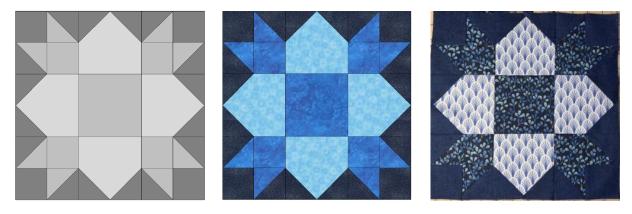

# LQG Block of the Month November 2024

# Weathervane

# 12" finished, 12.5" unfinished

For this block you will need a light, medium and dark tone-on-tone blue. Cut as follows:

### Dark:

- 12 squares 2.5" x 2.5"
- 4 squares 3.25" x 3.25"

#### Medium:

- 4 squares 2.5" x 2.5"
- 4 squares 3.25" x 3.25"
- 1 square 4.5" x 4.5"

### Light:

• 4 squares 4.5" x 4.5"

Use the dark and medium 3.25" squares to make 8 HSTs. **These will be oversize, trim them to 2.5**" **square.** 

Use the remaining 8 dark squares to make stitch and flip corners on the 4 light squares. This is just like making flying geese.

Join all the pieces together as a 9-patch.