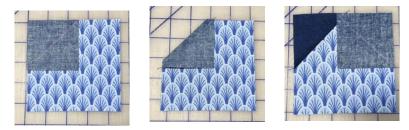

### Light:

• 4 squares 4.5" x 4.5"

Use the dark and medium 3.25" squares to make 8 HSTs. **These will be oversize, trim them to 2.5**" **square.** 

Use the remaining 8 dark squares to make stitch and flip corners on the 4 light squares. This is just like making flying geese.

Join all the pieces together as a 9-patch.