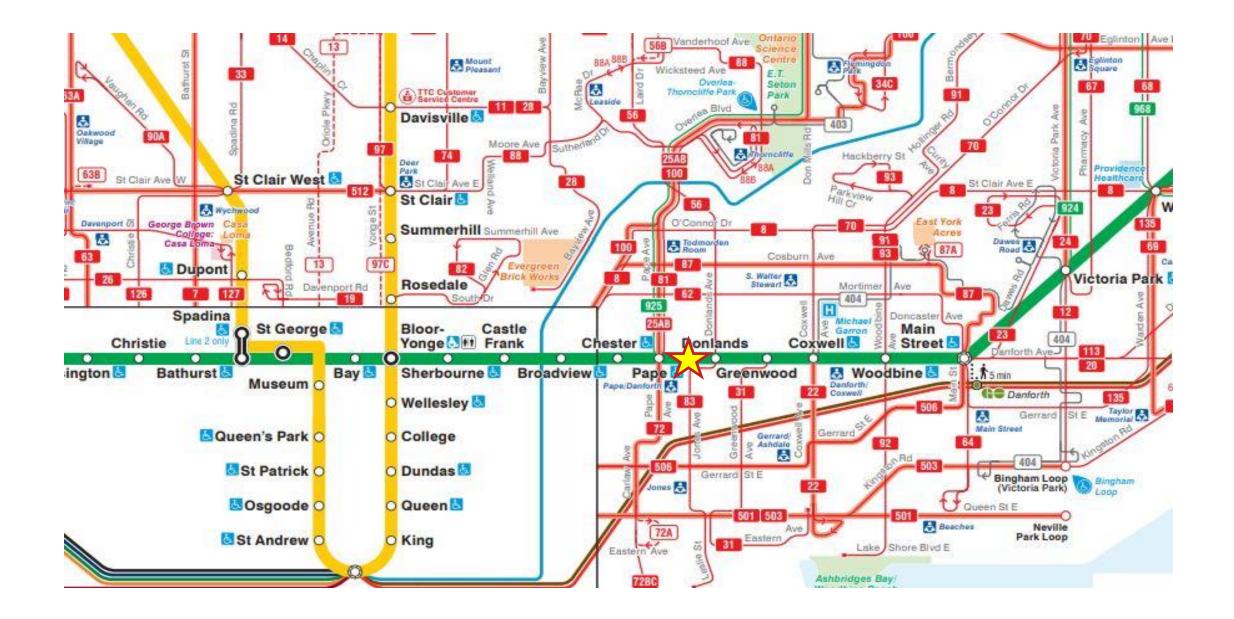

## TRANSPORTATION

Current Transportation Property is adjacent to Donlands Subway Station and Bus Routes:

56 – Leaside
83 – Jones
300 – Bloor-Danforth Night Bus