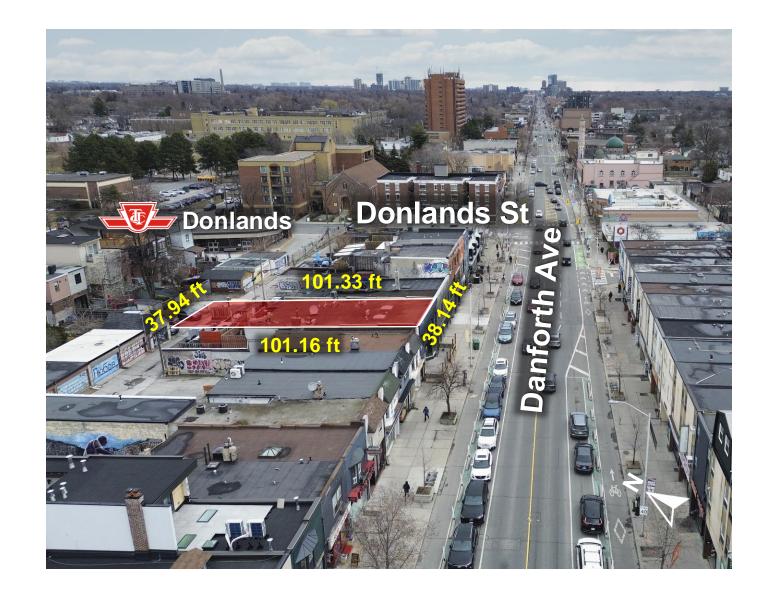

# **OPPORTUNITY SUMMARY**

Two-storey mixed-use property located along the Bloor-Danforth subway line.

The existing structure is a ~5400 sq. ft. two-storey building.

- Property is located in the Donlands MTSA, within 80 m radius from the subway station;
- Consists of four 1-bedroom residential units on separate meters and ground-level restaurant space;
- Fully tenanted with upside potential.

| Lot Size       | 3,842 sq ft                    |
|----------------|--------------------------------|
| Frontage       | 38.41 ft                       |
| PIN            | 105350429                      |
| OP Designation | Mixed Use                      |
| Zoning         | CR 3                           |
| Official Plan  | Toronto Official Plan – Map 21 |

# AERIAL OVERVIEW

2

Danforth Ave