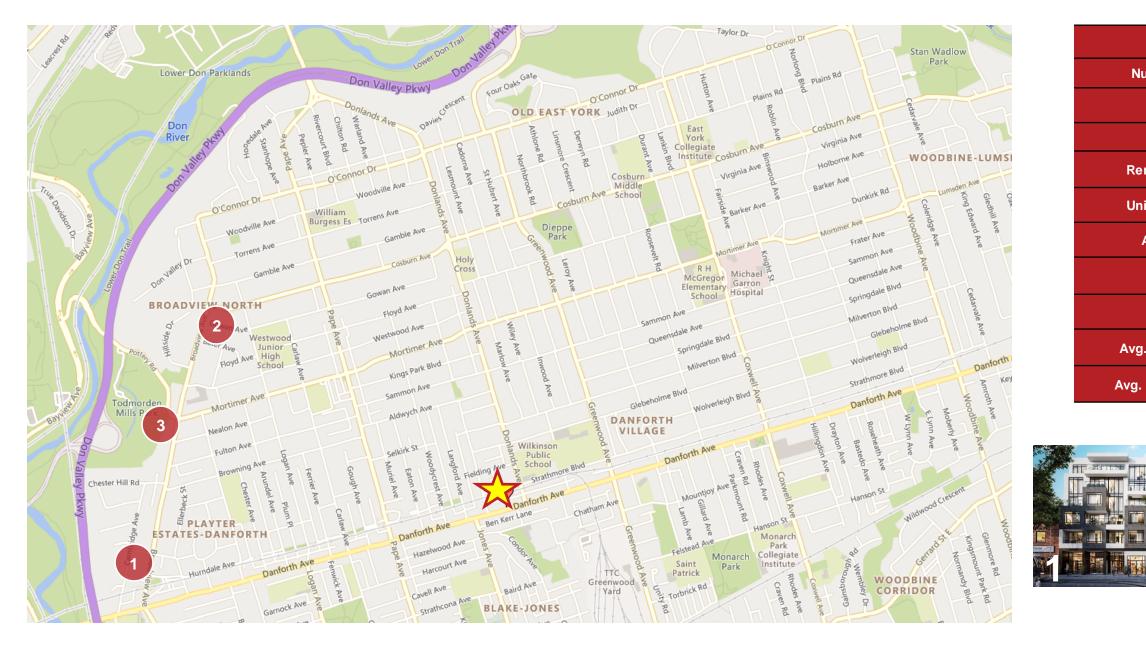

## **AREA ACTIVE DEVELOPMENTS**

| # | Status      | Development Name    | Developer              | Product Type | # of Storeys | s Launch Date | Total Units | Unit Price              | Price per Sq. Ft  |
|---|-------------|---------------------|------------------------|--------------|--------------|---------------|-------------|-------------------------|-------------------|
| 1 | Active      | Nahid on Broadview  | Nahid Corp.            | Apartment    | 6            | May 2021      | 33          | \$749,900 - \$1,673,900 | \$1,138 - \$1,336 |
| 2 | Coming Soon | 5-19 Cosburn Avenue | BAZ Group of Companies | Apartment    | 15           | -             | 316         | -                       | -                 |
| 3 | Active      | Angular             | Daffodil Developments  | Apartment    | 7            | Dec 2023      | 50          | \$849,000 - \$1,783,000 | \$1,012 - \$1,587 |

ROYAL LEPAGE LAND & INVESTMENT GROUP ∎≣

| Residential Projects Benchmark |                            |  |  |  |  |
|--------------------------------|----------------------------|--|--|--|--|
| umber of Projects              | 2                          |  |  |  |  |
| Total Units                    | 83                         |  |  |  |  |
| Total Sales                    | 58                         |  |  |  |  |
| maining Inventory              | 11                         |  |  |  |  |
| its to be Released             | 14                         |  |  |  |  |
| Avg. Size (sq.ft.)             | 1,000                      |  |  |  |  |
| Price Range                    | \$749,900 -<br>\$1,783,000 |  |  |  |  |
| Avg. Price                     | \$1,245,245                |  |  |  |  |
| . Projected \$ / sq.ft.        | \$1,224                    |  |  |  |  |
| Monthly Absorption             | 6.8                        |  |  |  |  |