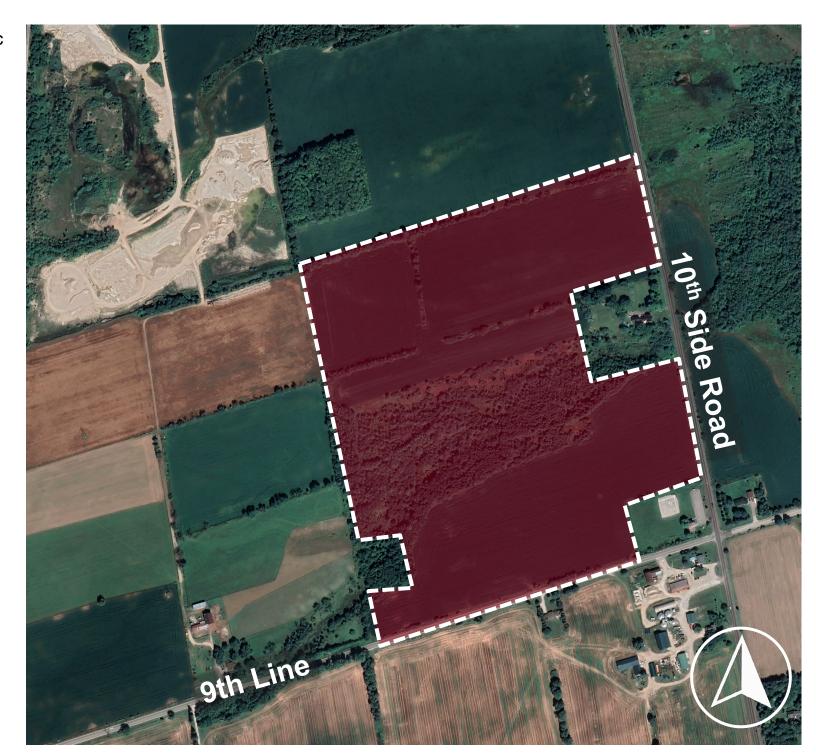

| Lot Size       | 87.8 ac                         |
|----------------|---------------------------------|
| OP Designation | Agricultural                    |
| Zoning         | "Ag" – Agricultural             |
| Official Plan  | Innisfil Official Plan Nov 2018 |
| Current Use    | Crop farm w/o residence         |
| PIN            | 580980185                       |