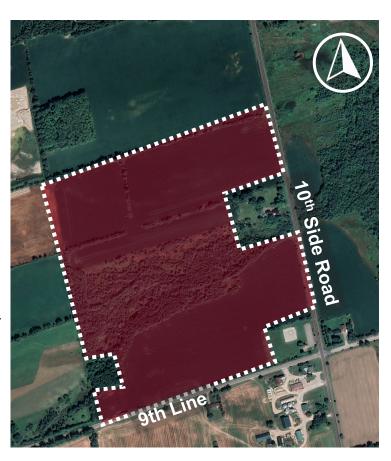

| Lot Size       | 87.8 ac                         |
|----------------|---------------------------------|
| OP Designation | Agricultural                    |
| Zoning         | "Ag" – Agricultural             |
| Official Plan  | Innisfil Official Plan Nov 2018 |
| Current Use    | Crop farm w/o residence         |
| PIN            | 580980185                       |