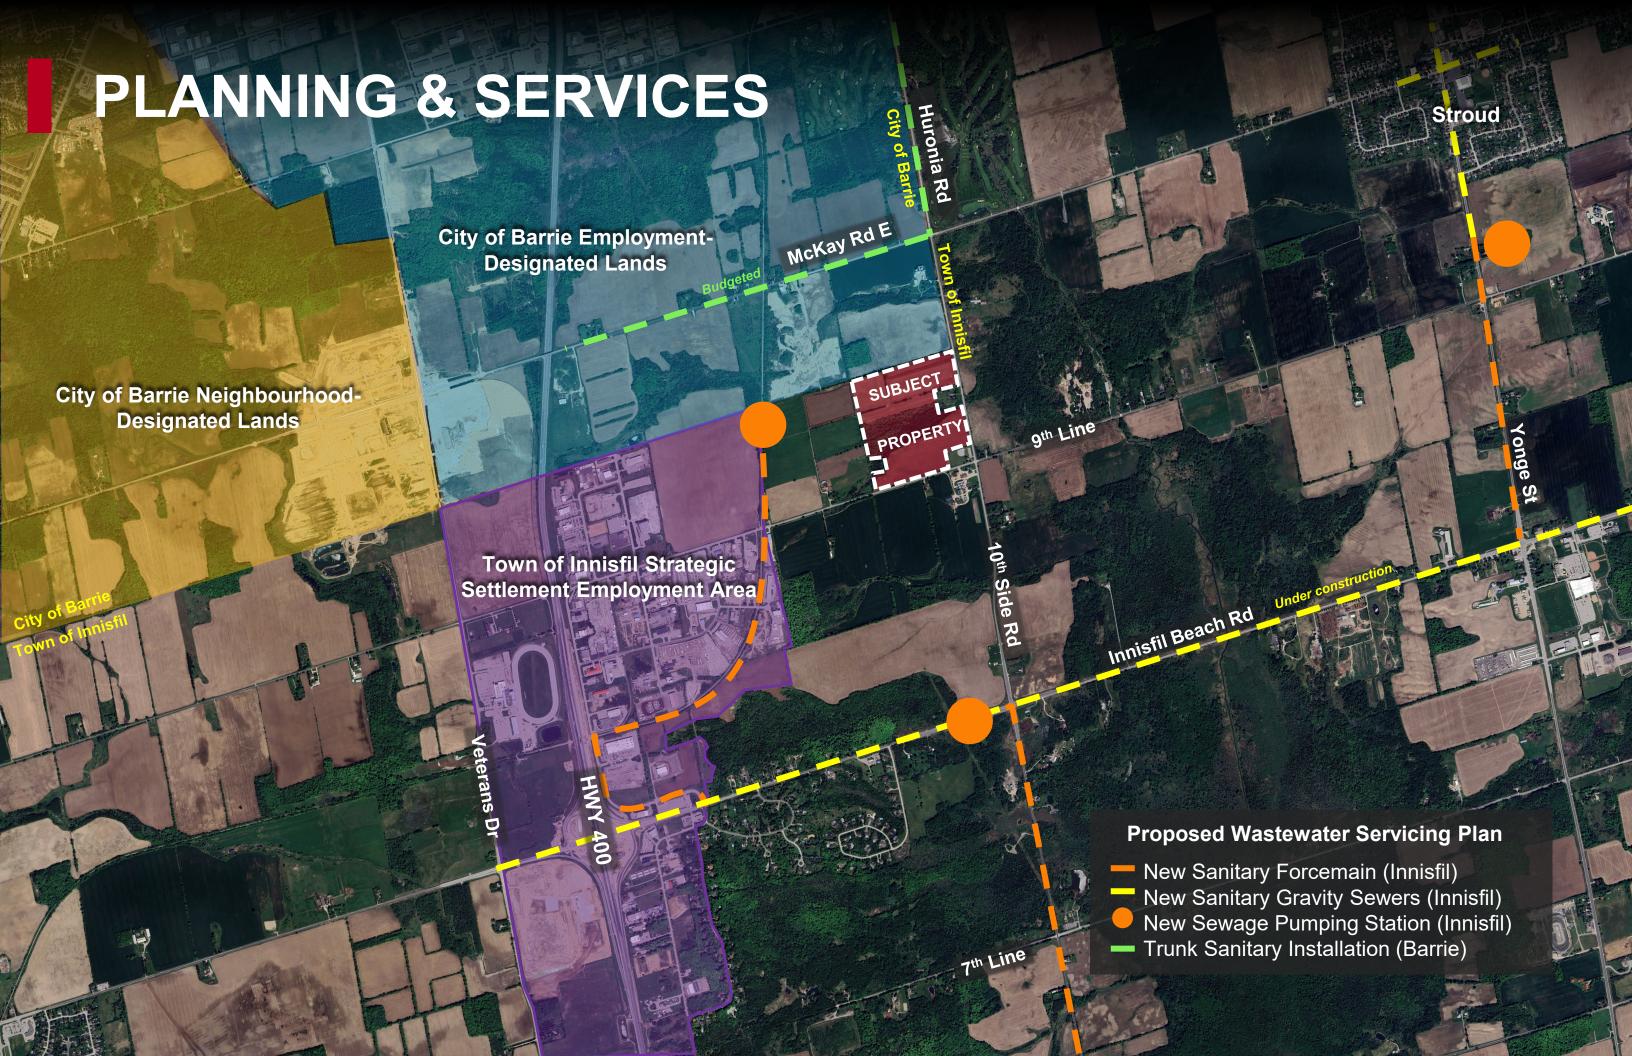

# **OPPORTUNITY SUMMARY**

The property is located in the Town of Innisfil, immediately outside of the Strategic Settlement Employment Area (SSEA).

That, along with immediate proximity to Barrie's employment designated lands, represents a future development opportunity, subject to amendment of the Official Plan.

The SSEA boundaries have been expanded from time to time, most recently in 2020.

- Projected developable area of the subject property is between 56.3 and 59.6 acres;
- Located within 660m of the upcoming water and wastewater servicing;
- Serviced by the existing HWY 400 interchange at Innisfil Beach Rd and the proposed McKay Rd;
- Access to the growing labour pool created by Barrie and Innisfil population growth;
- Access to natural gas from 10<sup>th</sup> Side Road;
- Thousands of adjacent acres owned by major developers and users