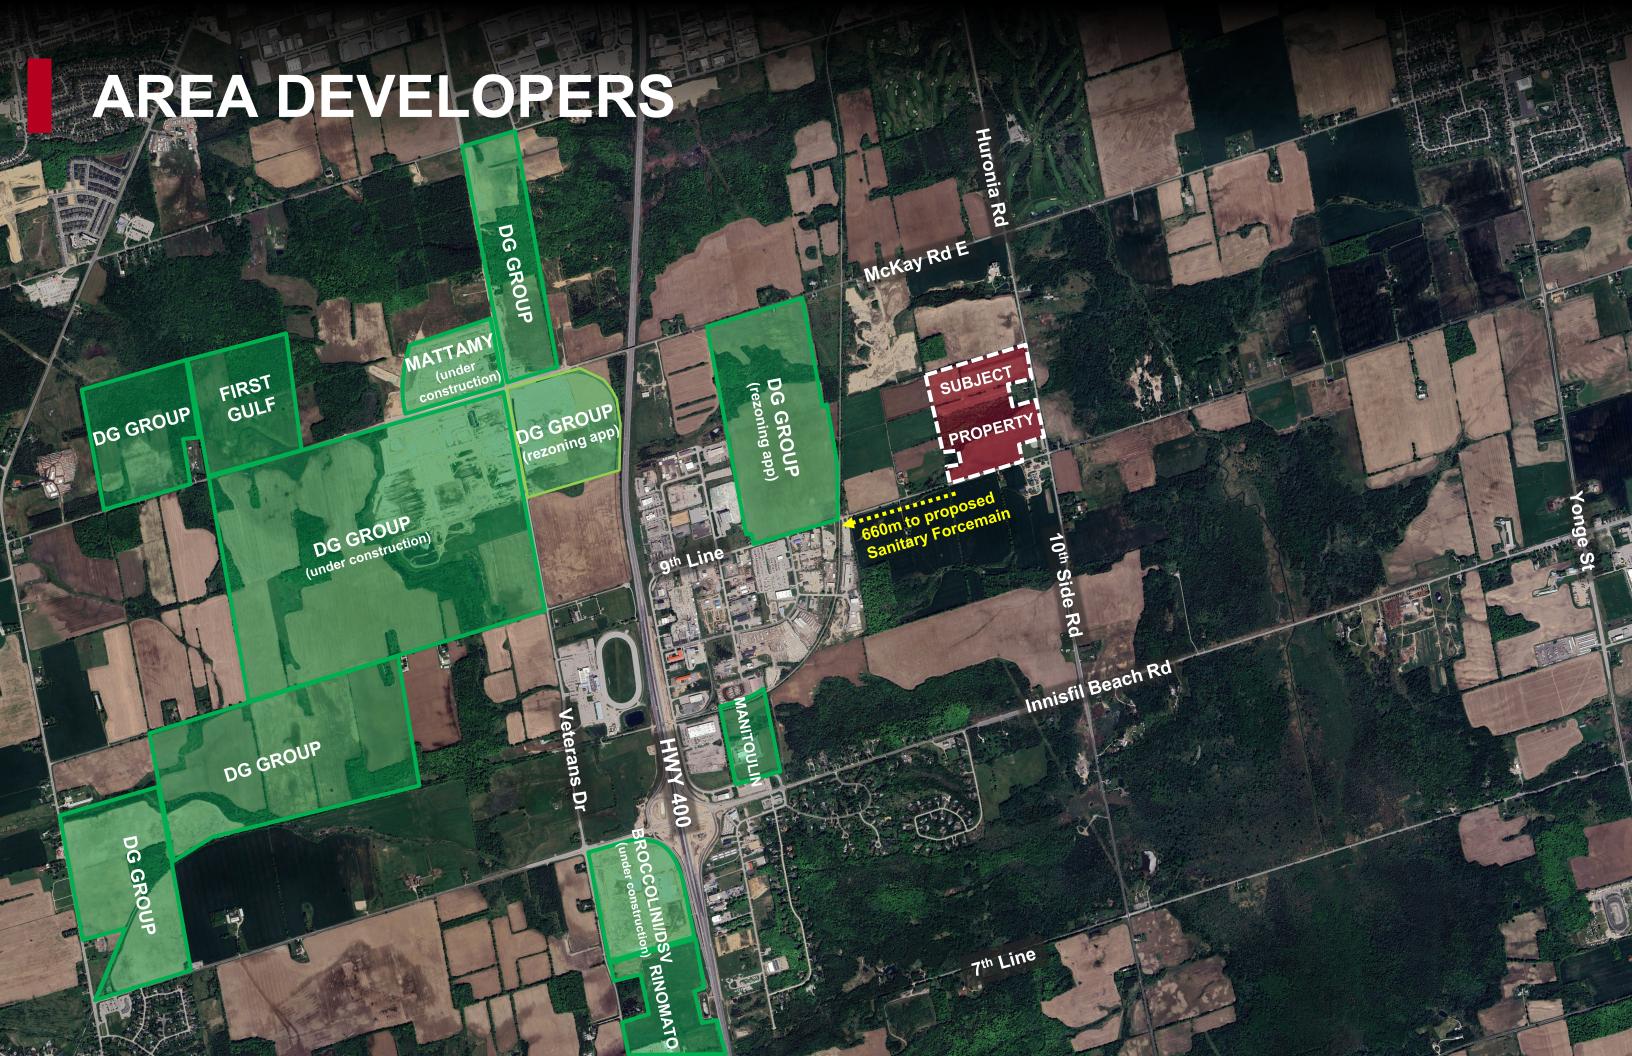

The SSEA boundaries have been expanded from time to time, most recently in 2020.

- Projected developable area of the subject property is between 56.3 and 59.6 acres;
- Located within 660m of the upcoming water and wastewater servicing;
- Serviced by the existing HWY 400 interchange at Innisfil Beach Rd and the proposed McKay Rd;
- Access to the growing labour pool created by Barrie and Innisfil population growth;
- Access to natural gas from 10<sup>th</sup> Side Road;
- Thousands of adjacent acres owned by major developers and users