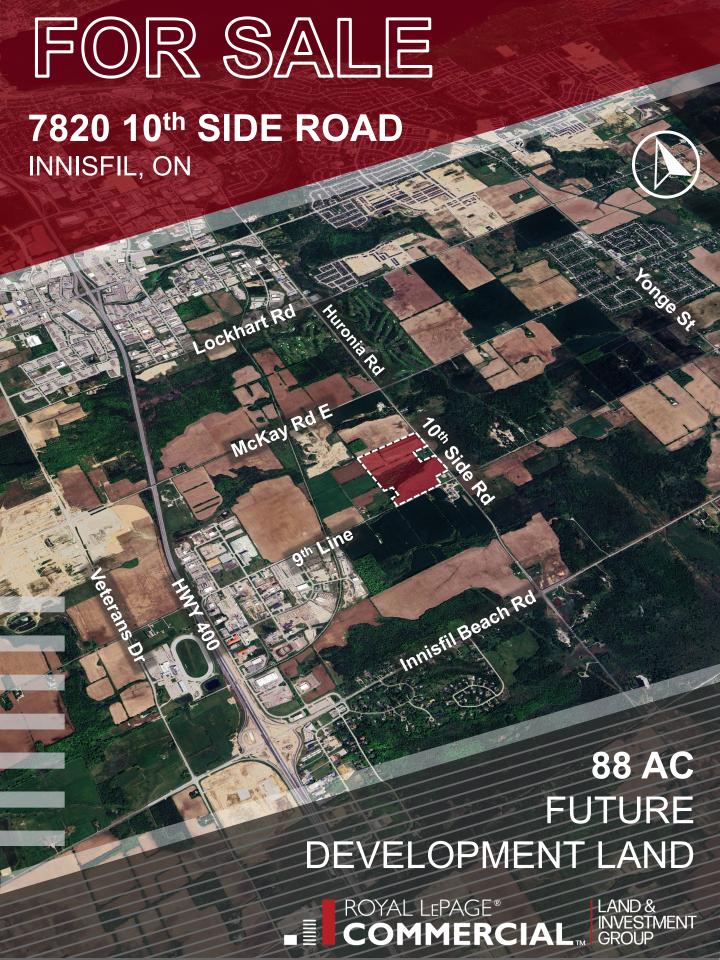

# **OPPORTUNITY SUMMARY**

The property is located in the Town of Innisfil, immediately outside of the Strategic Settlement Employment Area (SSEA).

That, along with immediate proximity to Barrie's employment designated lands, represents a future development opportunity, subject to amendment of the Official Plan.

| Lot Size       | 87.8 ac                         |
|----------------|---------------------------------|
| OP Designation | Agricultural                    |
| Zoning         | "Ag" – Agricultural             |
| Official Plan  | Innisfil Official Plan Nov 2018 |
| Current Use    | Crop farm w/o residence         |
| PIN            | 580980185                       |