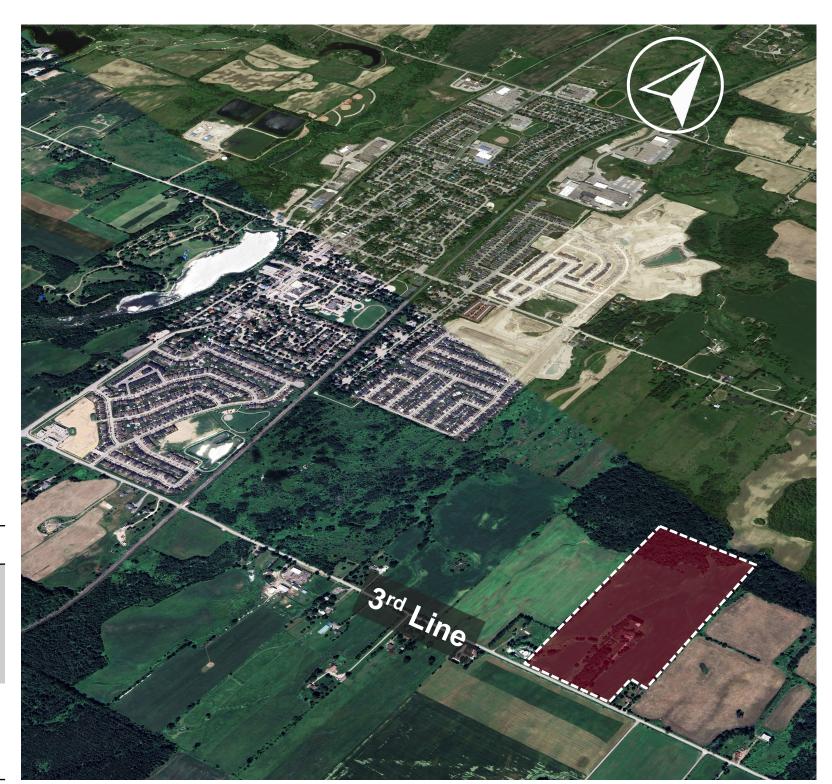

# **OPPORTUNITY SUMMARY**

Approximately 53 acres of prime vacant land (90% usable) located just outside of the Tottenham built up area.

- Close proximity to the Tottenham Town boundary
- Property is within the Tottenham Focus Study Area, in Phase 1 of the region's Growth Management Study
- Property is on proposed Enhanced Active Transportation
   Network route and benefits from other Town of New
   Tecumseth-proposed Transit Systems
- Property currently has a residence, with a portion being farmed
- Services available on 3<sup>rd</sup> Line

| Lot Size       | 52.6 AC                                                                         |
|----------------|---------------------------------------------------------------------------------|
| OP Designation | Agricultural Environmental Protection 1 Environmental Protection 2 Overlay      |
| Zoning         | A1- Agricultural EP – Environmental Protection Environmental Protection Overlay |