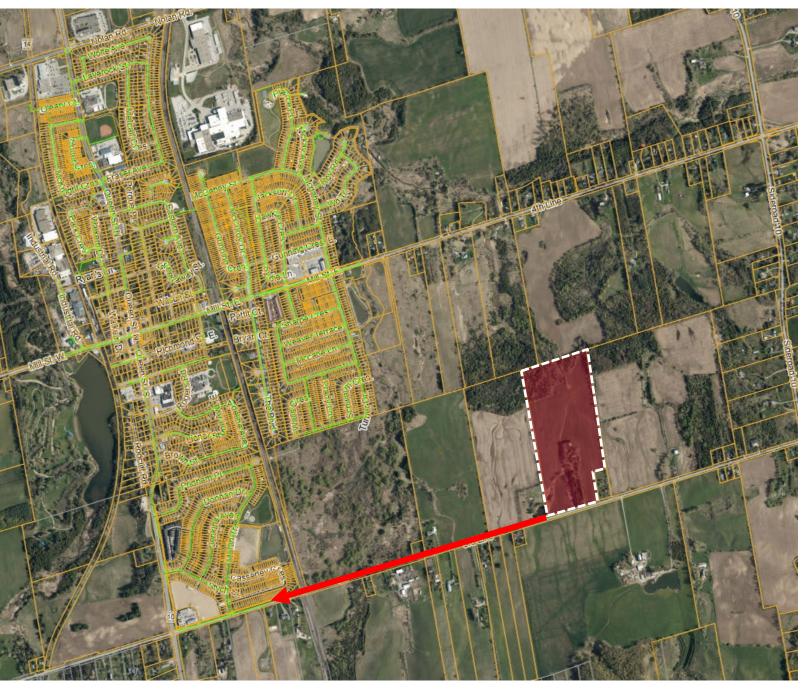

# **OPPORTUNITY SUMMARY**

Approximately 53 acres of prime vacant land (90% usable) located just outside of the Tottenham built up area.

- Close proximity to the Tottenham Town boundary
- Property is within the Tottenham Focus Study Area, in Phase 1 of the region's Growth Management Study
- Property is on proposed Enhanced Active Transportation
   Network route and benefits from other Town of New
   Tecumseth-proposed Transit Systems
- Property currently has a residence, with a portion being farmed
- Services available on 3<sup>rd</sup> Line

| Lot Size       | 52.6 AC                                                                         |
|----------------|---------------------------------------------------------------------------------|
| OP Designation | Agricultural Environmental Protection 1 Environmental Protection 2 Overlay      |
| Zoning         | A1- Agricultural EP – Environmental Protection Environmental Protection Overlay |