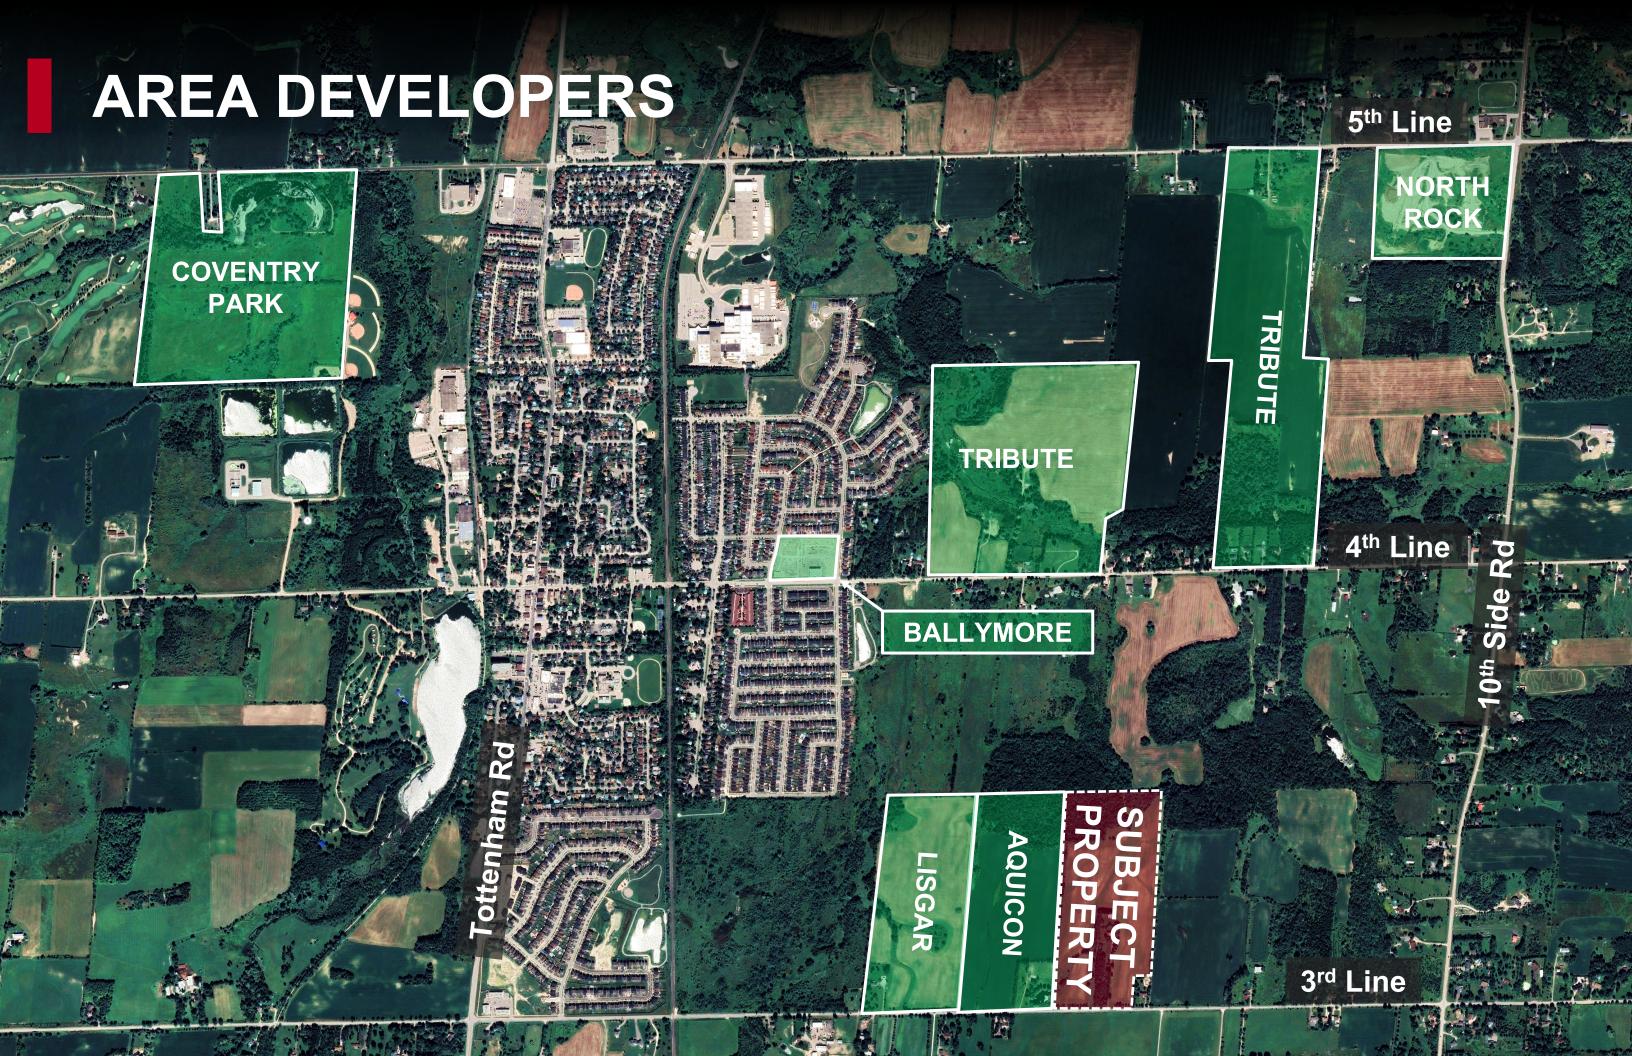

# **OPPORTUNITY SUMMARY**

Approximately 53 acres of prime vacant land (90% usable) located just outside of the Tottenham built up area.

- Close proximity to the Tottenham Town boundary
- Property is within the Tottenham Focus Study Area, in Phase 1 of the region's Growth Management Study
- Property is on proposed Enhanced Active Transportation
   Network route and benefits from other Town of New
   Tecumseth-proposed Transit Systems
- Property currently has a residence, with a portion being farmed
- Services available on 3<sup>rd</sup> Line