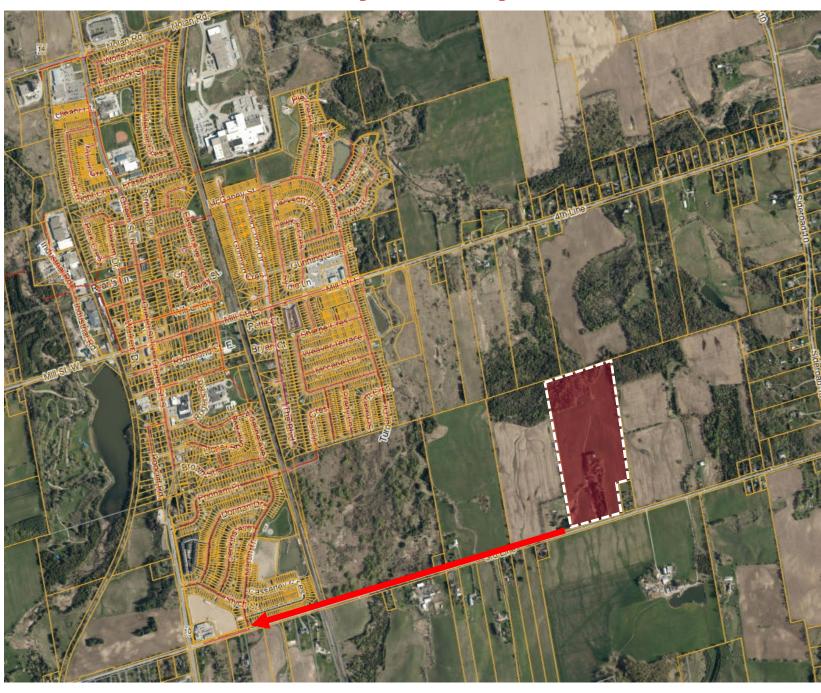

# **OPPORTUNITY SUMMARY**

Approximately 53 acres of prime vacant land (90% usable) located just outside of the Tottenham built up area.

- Close proximity to the Tottenham Town boundary
- Property is within the Tottenham Focus Study Area, in Phase 1 of the region's Growth Management Study
- Property is on proposed Enhanced Active Transportation
   Network route and benefits from other Town of New
   Tecumseth-proposed Transit Systems
- Property currently has a residence, with a portion being farmed
- Services available on 3<sup>rd</sup> Line

| Lot Size       | 52.6 AC                                                                         |
|----------------|---------------------------------------------------------------------------------|
| OP Designation | Agricultural Environmental Protection 1 Environmental Protection 2 Overlay      |
| Zoning         | A1- Agricultural EP – Environmental Protection Environmental Protection Overlay |