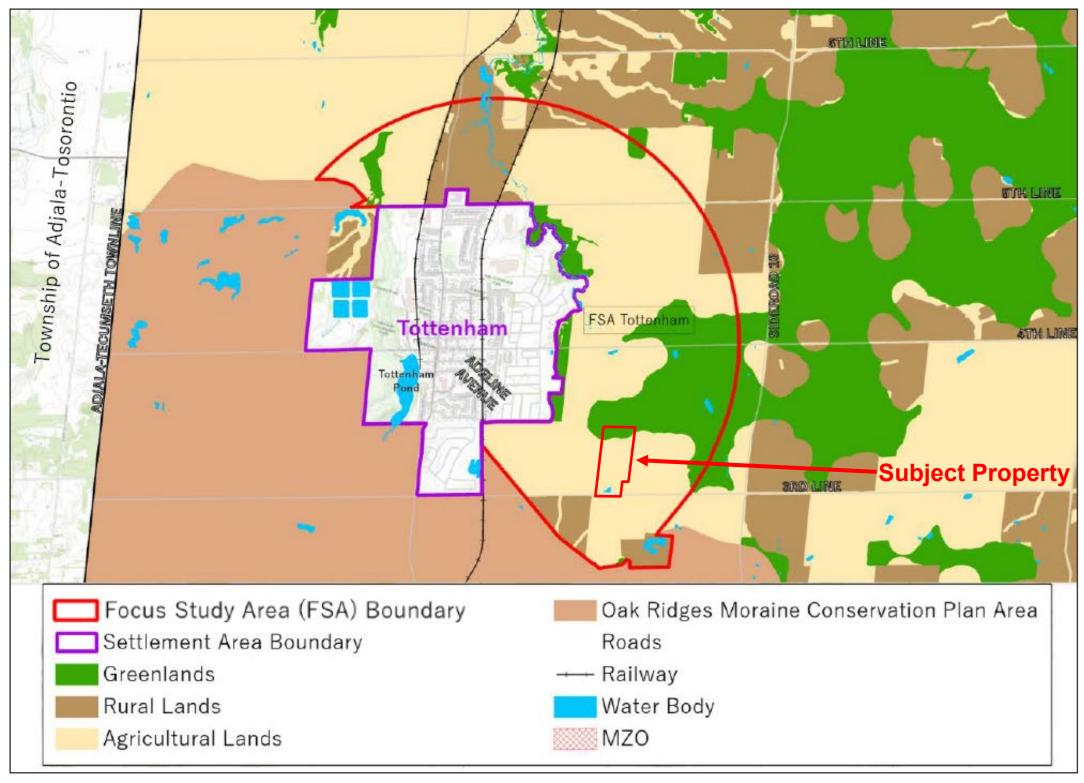

## **FOCUS STUDY AREA**

### SETTLEMENT AREA BOUNDARY EXPANSION

Identified as **Focus Study Area Tottenham** in the Town of New Tecumseth's Growth Management Study.

This Study helps to underpin future planning regarding Sanitary Sewers, Parks, and Long-Term Financial Plans from the Town.

This expansion is to support an Official Plan target of 50 people/jobs per hectare.

## **URBAN BOUNDARY EXPANSION**

### **LANDOWNER REQUESTS MAP**