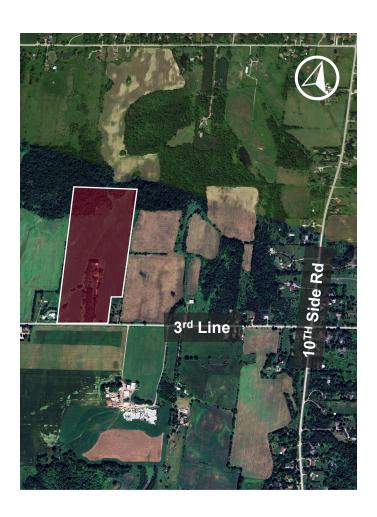

# **OPPORTUNITY SUMMARY**

Approximately 53 acres of prime vacant land (90% usable) located just outside of the Tottenham built up area.

- Close proximity to the Tottenham Town boundary
- Property is within the Tottenham Focus Study Area, in Phase 1 of the region's Growth Management Study
- Property is on proposed Enhanced Active Transportation
   Network route and benefits from other Town of New
   Tecumseth-proposed Transit Systems
- Property currently has a residence, with a portion being farmed
- Services available on 3<sup>rd</sup> Line

| Lot Size       | 52.6 AC                                                                         |
|----------------|---------------------------------------------------------------------------------|
| OP Designation | Agricultural Environmental Protection 1 Environmental Protection 2 Overlay      |
| Zoning         | A1- Agricultural EP – Environmental Protection Environmental Protection Overlay |