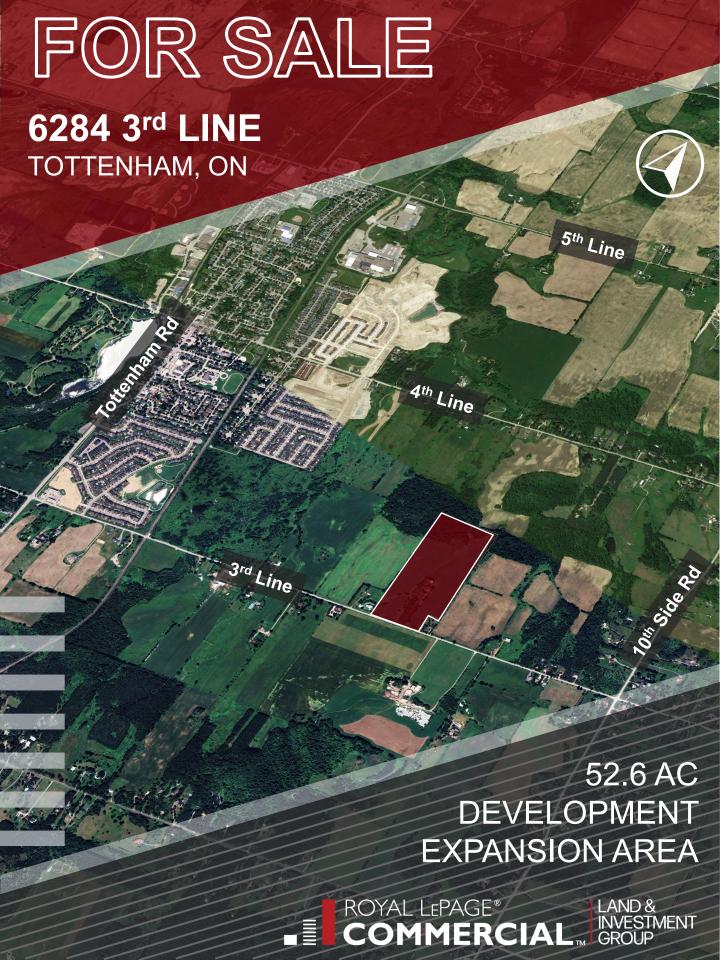

# **OPPORTUNITY SUMMARY**

Approximately 53 acres of prime vacant land (90% usable) located just outside of the Tottenham built up area.

- Close proximity to the Tottenham Town boundary
- Property is within the Tottenham Focus Study Area, in Phase 1 of the region's Growth Management Study
- Property is on proposed Enhanced Active Transportation
   Network route and benefits from other Town of New
   Tecumseth-proposed Transit Systems
- Property currently has a residence, with a portion being farmed
- Services available on 3<sup>rd</sup> Line

| Lot Size       | 52.6 AC                                                                         |
|----------------|---------------------------------------------------------------------------------|
| OP Designation | Agricultural Environmental Protection 1 Environmental Protection 2 Overlay      |
| Zoning         | A1- Agricultural EP – Environmental Protection Environmental Protection Overlay |