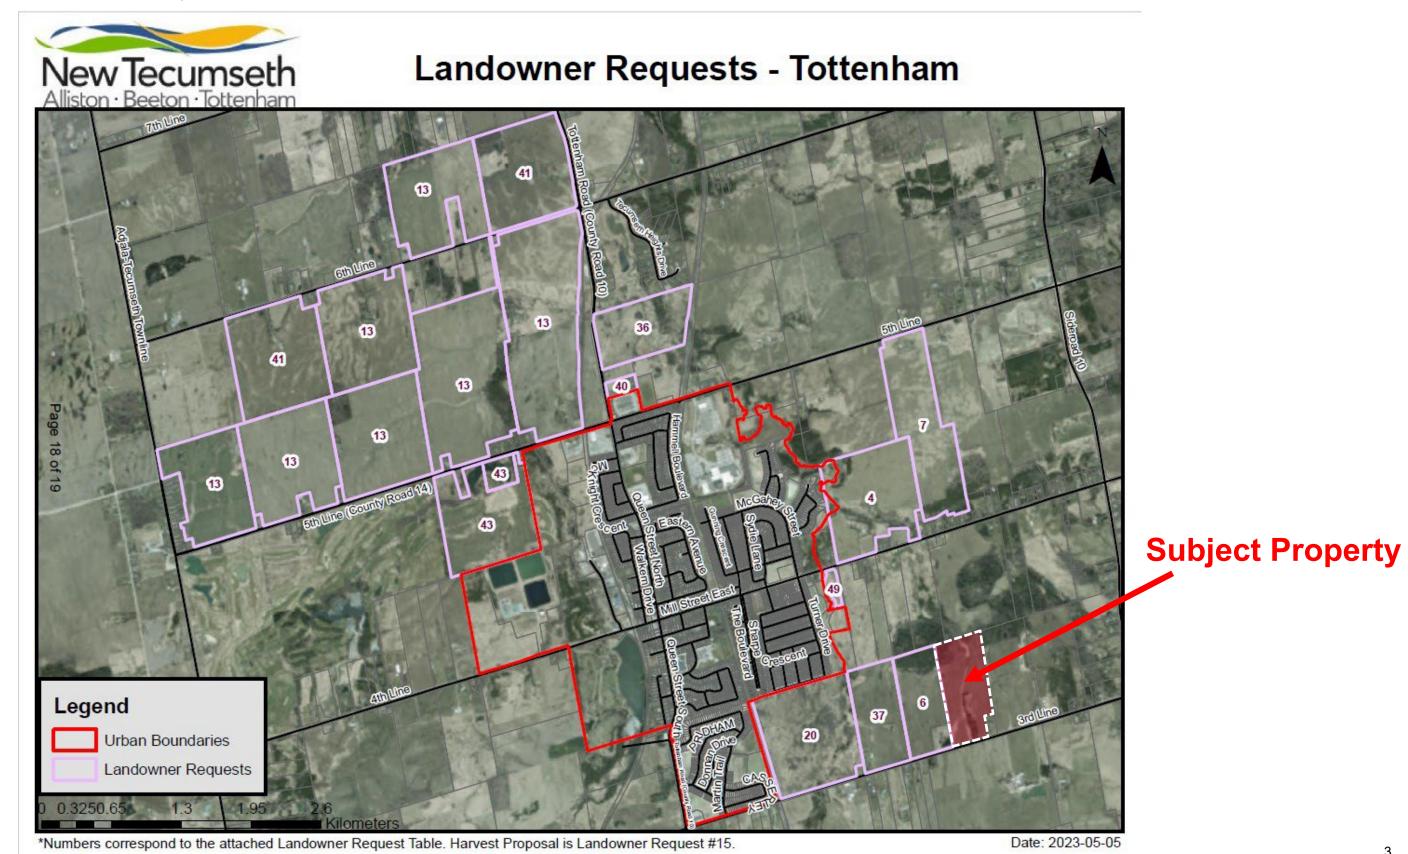

|
|----------------|---------------------------------------------------------------------------------|
| OP Designation | Agricultural Environmental Protection 1 Environmental Protection 2 Overlay      |
| Zoning         | A1- Agricultural EP – Environmental Protection Environmental Protection Overlay |



## **FOCUS STUDY AREA**

### ROYAL LEPAGE® LAND & INVESTMENT GROUP

### SETTLEMENT AREA BOUNDARY EXPANSION



Identified as **Focus Study Area Tottenham** in the Town of New Tecumseth's Growth Management Study.

This Study helps to underpin future planning regarding Sanitary Sewers, Parks, and Long-Term Financial Plans from the Town.

This expansion is to support an Official Plan target of 50 people/jobs per hectare.

## **URBAN BOUNDARY EXPANSION**



### **LANDOWNER REQUESTS MAP**





# **AVAILABLE SERVICING**



### **Storm Gravity Main**



Subject property is 1.4 km from Storm Sewer Main

### **Sanitary Gravity Main**



Subject property is 1.6 km from Sanitary Sewer Main

#### THE OFFERING PROCESS

#### ADDITIONAL INFORMATION

The Land & Investment Group has been retained by the vendor as the exclusive advisor to seek offers for the disposition of 6284 3<sup>rd</sup> Line in Tottenham.

A data room has been created to provide prospective buyers with additional information. To obtain access, please sign and return the Confidentiality Agreement.

#### OFFER SUBMISSION

The Property is being offered on an unpriced basis. Seller seeks best price and terms, based on the investment opportunity. For additional information, please contact one of the listing advisors bel