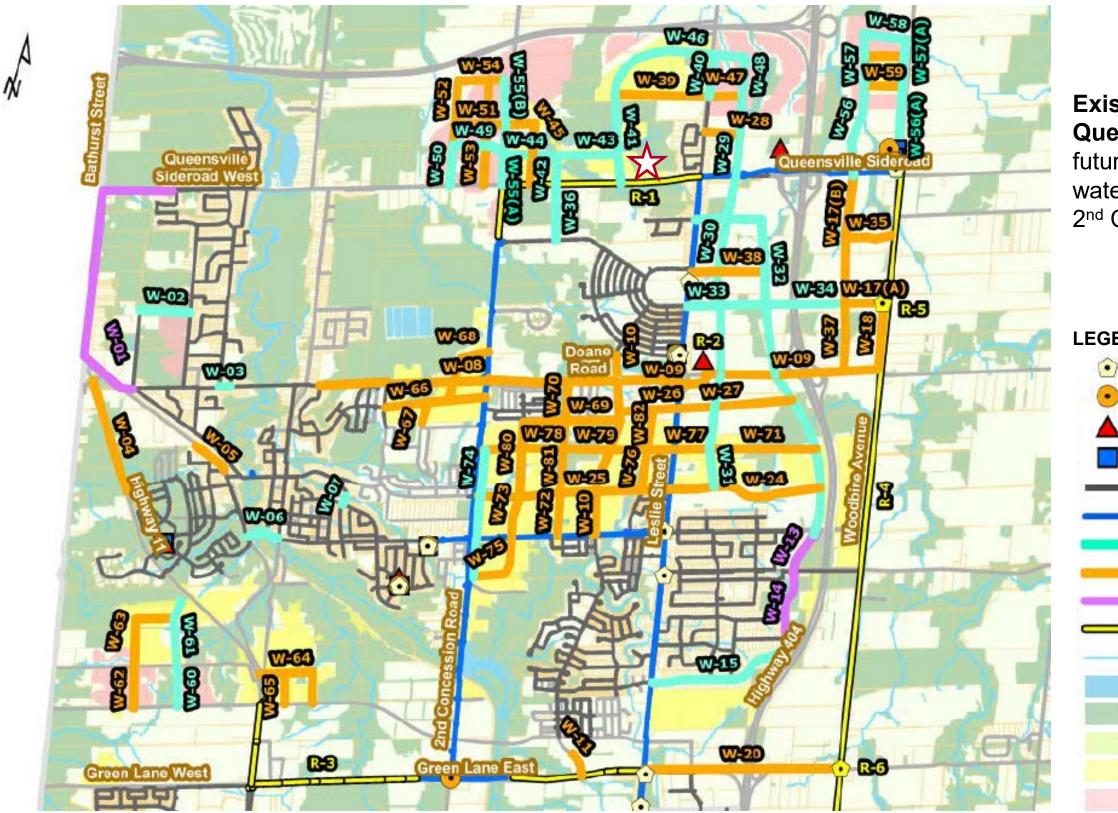

## SERVICING

## **2051 WATER MASTER PLAN – EAST GWILLIMBURY**

### **Existing Watermain along** Queensville Sd Rd, with a proposed future York Region project of a watermain connecting Leslie St. and 2<sup>nd</sup> Concession Rd.

#### LEGEND

Existing Region/Town Water Meter Chamber Existing Region/Town Well Existing Region/Town Water Storage Existing Town Water Pump Station Existing Town Water Main **Existing Region Water Main Proposed DC Projects Proposed Developer Projects** Proposed Town Projects Proposed Future Region Projects **Rivers** Waterbodies Natural Heritage Feature Greenbelt 70% Whitebelt Land 100% Whitebelt Land