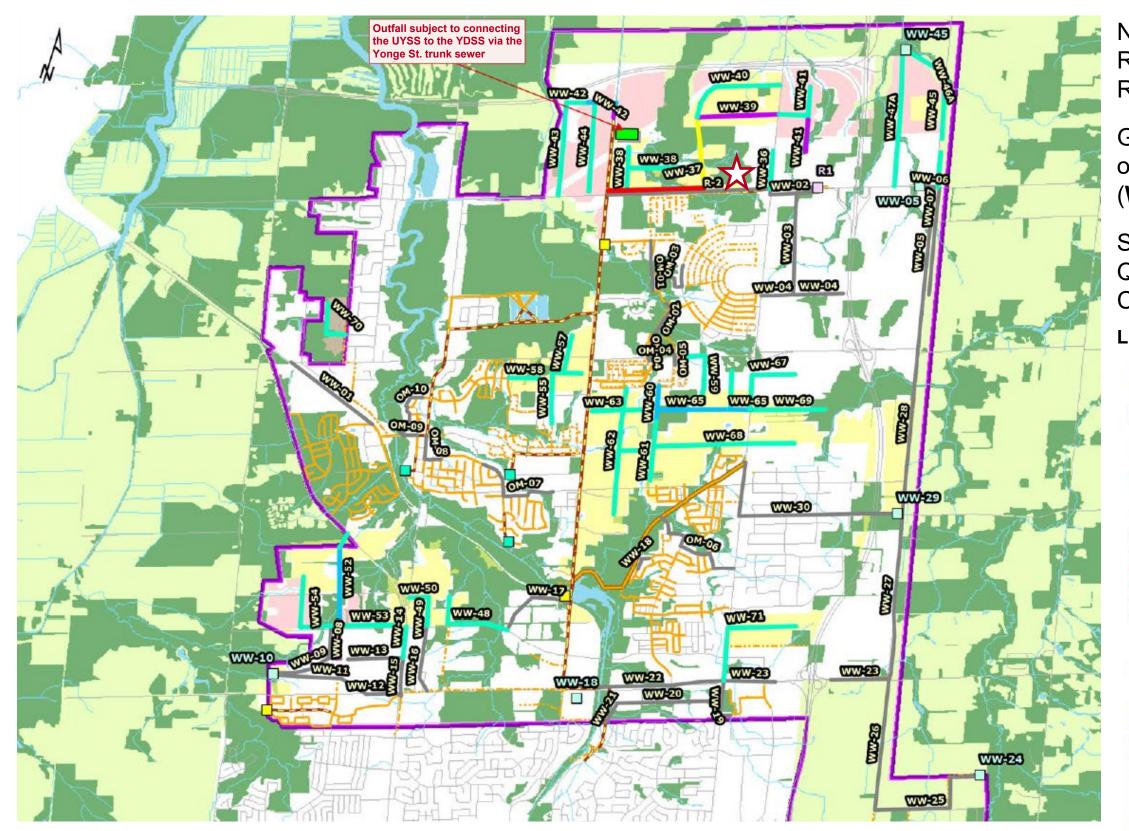

## New Forcemain proposed by York Region for pumping to 2<sup>nd</sup> Concession Rd. for 2028-2033 (**R-2**).

Gravity sewer connecting to trunk sewer on Queensville Sdrd. for 2030-2034 (**WW-36**)

Sewer proposed north of Queensville Sd Rd and east of 2<sup>nd</sup> Concession Rd. for 2040-2044 (**WW-37**)

### LEGEND

**Existing Town Wastewater** Pumping Station **Existing Region Wastewater Pumping Station** Proposed Region Wastewater **Pumping Station** Proposed Town Wastewater Pumping Station 2019 EGMP Update Project Proposed 250mm dia. Sewer Proposed 300mm dia. Sewer Proposed 450mm dia. Sewer Proposed 525mm dia. Sewer Proposed 600mm dia. Sewer **Existing Sewer** Sharon Trunk Existing Trunk Planned Town Future Sewer .... **Proposed Water Reclamation** Centre Site Service Area Natural Heritage Feature Greenbelt 70% Whitebelt Land 100% Whitebelt Land