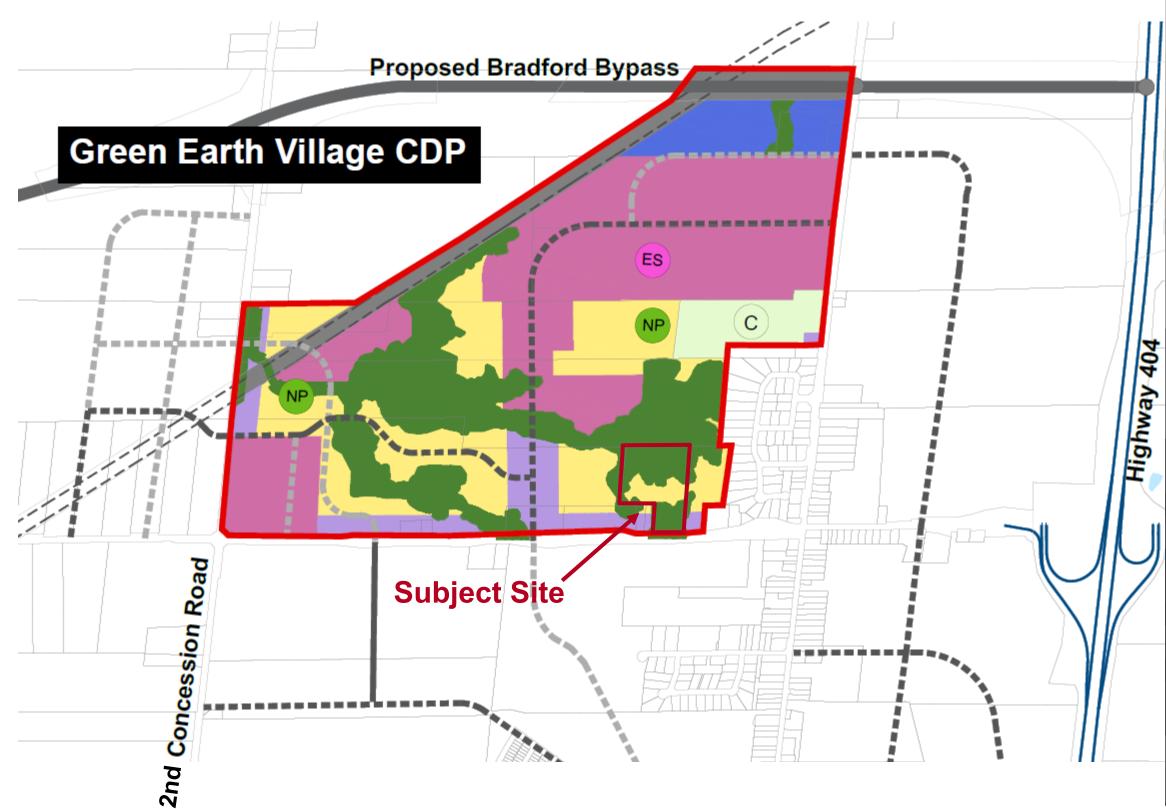

# PLANNING

**SECONDARY PLAN – EAST GWILLIMBURY, DRAFT MARCH 2025** 

| Complete Communities<br>Secondary Plan         Land Use Plan         Legend         Secondary Plan Area         Estate Residential         Neighbourhood Area         Mixed-Use Corridor         Mixed-Use Corridor         Mixed-Use Corridor         Mixed-Use Corridor         Mixed-Use Centre         Employment Area         Major Infrastructure         Composed Linear Community Park         Proposed Linear Community Park         Proposed Linear Community Park         Proposed Secondary School         Proposed Bradford By-Pass         Existing Roads         Proposed Major Collector Road         Proposed Major Collector Road         Railway |
|---------------------------------------------------------------------------------------------------------------------------------------------------------------------------------------------------------------------------------------------------------------------------------------------------------------------------------------------------------------------------------------------------------------------------------------------------------------------------------------------------------------------------------------------------------------------------------------------------------------------------------------------------------------------|
| Legend<br>Secondary Plan Area<br>Estate Residential<br>Neighbourhood Area<br>Mixed-Use Corridor<br>Mixed-Use Centre<br>Employment Area<br>Major Infrastructure<br>C Cemetery<br>Environmental Protection Area<br>Kim Environmental Protection Area<br>Environmental Protection Area<br>Proposed Linear Community Park<br>Proposed Linear Community Park<br>Proposed Neighbourhood Park<br>Proposed Reighbourhood Park<br>Proposed Elementary School<br>S Proposed Secondary School<br>Highway 404<br>Proposed Bradford By-Pass<br>Existing Roads<br>Major Collector Road<br>Proposed Major Collector Road                                                           |
| <ul> <li>Secondary Plan Area</li> <li>Estate Residential</li> <li>Neighbourhood Area</li> <li>Mixed-Use Corridor</li> <li>Mixed-Use Centre</li> <li>Employment Area</li> <li>Major Infrastructure</li> <li>Cemetery</li> <li>Environmental Protection Area</li> <li>Environmental Protection Area - Subject to<br/>Further Study</li> <li>Proposed Linear Community Park</li> <li>Proposed Reighbourhood Park</li> <li>Proposed Elementary School</li> <li>Proposed Secondary School</li> <li>Highway 404</li> <li>Proposed Bradford By-Pass</li> <li>Existing Roads</li> <li>Proposed Major Collector Road</li> </ul>                                              |
| <ul> <li>Estate Residential</li> <li>Neighbourhood Area</li> <li>Mixed-Use Corridor</li> <li>Mixed-Use Centre</li> <li>Employment Area</li> <li>Major Infrastructure</li> <li>Cemetery</li> <li>Environmental Protection Area</li> <li>Environmental Protection Area - Subject to<br/>Further Study</li> <li>Proposed Linear Community Park</li> <li>Proposed Neighbourhood Park</li> <li>Proposed Elementary School</li> <li>Proposed Secondary School</li> <li>Highway 404</li> <li>Proposed Bradford By-Pass</li> <li>Existing Roads</li> <li>Proposed Major Collector Road</li> <li>Proposed Minor Collector Road</li> </ul>                                    |
| <ul> <li>Estate Residential</li> <li>Neighbourhood Area</li> <li>Mixed-Use Corridor</li> <li>Mixed-Use Centre</li> <li>Employment Area</li> <li>Major Infrastructure</li> <li>Cemetery</li> <li>Environmental Protection Area</li> <li>Environmental Protection Area - Subject to<br/>Further Study</li> <li>Proposed Linear Community Park</li> <li>Proposed Neighbourhood Park</li> <li>Proposed Elementary School</li> <li>Proposed Secondary School</li> <li>Highway 404</li> <li>Proposed Bradford By-Pass</li> <li>Existing Roads</li> <li>Proposed Major Collector Road</li> <li>Proposed Minor Collector Road</li> </ul>                                    |
| <ul> <li>Mixed-Use Corridor</li> <li>Mixed-Use Centre</li> <li>Employment Area</li> <li>Major Infrastructure</li> <li>Cemetery</li> <li>Environmental Protection Area</li> <li>Environmental Protection Area - Subject to<br/>Further Study</li> <li>Proposed Linear Community Park</li> <li>Proposed Neighbourhood Park</li> <li>Proposed Elementary School</li> <li>Sproposed Secondary School</li> <li>Highway 404</li> <li>Proposed Bradford By-Pass</li> <li>Existing Roads</li> <li>Proposed Major Collector Road</li> <li>Proposed Minor Collector Road</li> </ul>                                                                                           |
| <ul> <li>Mixed-Use Centre</li> <li>Employment Area</li> <li>Major Infrastructure</li> <li>Cemetery</li> <li>Environmental Protection Area</li> <li>Environmental Protection Area - Subject to<br/>Further Study</li> <li>Proposed Linear Community Park</li> <li>Proposed Neighbourhood Park</li> <li>Proposed Elementary School</li> <li>Proposed Secondary School</li> <li>Highway 404</li> <li>Proposed Bradford By-Pass</li> <li>Existing Roads</li> <li>Proposed Major Collector Road</li> <li>Proposed Minor Collector Road</li> </ul>                                                                                                                        |
| <ul> <li>Employment Area</li> <li>Major Infrastructure</li> <li>Cemetery</li> <li>Environmental Protection Area</li> <li>Environmental Protection Area - Subject to<br/>Further Study</li> <li>Proposed Linear Community Park</li> <li>Proposed Neighbourhood Park</li> <li>Proposed Elementary School</li> <li>Proposed Secondary School</li> <li>Highway 404</li> <li>Proposed Bradford By-Pass</li> <li>Existing Roads</li> <li>Proposed Major Collector Road</li> <li>Proposed Minor Collector Road</li> </ul>                                                                                                                                                  |
| <ul> <li>Major Infrastructure</li> <li>Cemetery</li> <li>Environmental Protection Area</li> <li>Environmental Protection Area - Subject to<br/>Further Study</li> <li>Proposed Linear Community Park</li> <li>Proposed Neighbourhood Park</li> <li>Proposed Elementary School</li> <li>Proposed Secondary School</li> <li>Highway 404</li> <li>Proposed Bradford By-Pass</li> <li>Existing Roads</li> <li>Proposed Major Collector Road</li> <li>Proposed Minor Collector Road</li> </ul>                                                                                                                                                                           |
| <ul> <li>Cemetery</li> <li>Environmental Protection Area</li> <li>Environmental Protection Area - Subject to<br/>Further Study</li> <li>Proposed Linear Community Park</li> <li>Proposed Neighbourhood Park</li> <li>Proposed Elementary School</li> <li>Proposed Secondary School</li> <li>Highway 404</li> <li>Proposed Bradford By-Pass</li> <li>Existing Roads</li> <li>Proposed Major Collector Road</li> <li>Proposed Minor Collector Road</li> </ul>                                                                                                                                                                                                         |
| <ul> <li>Environmental Protection Area</li> <li>Environmental Protection Area - Subject to<br/>Further Study</li> <li>Proposed Linear Community Park</li> <li>Proposed Neighbourhood Park</li> <li>Proposed Elementary School</li> <li>Proposed Secondary School</li> <li>Highway 404</li> <li>Proposed Bradford By-Pass</li> <li>Existing Roads</li> <li>Proposed Major Collector Road</li> <li>Proposed Minor Collector Road</li> </ul>                                                                                                                                                                                                                           |
| <ul> <li>Environmental Protection Area - Subject to<br/>Further Study</li> <li>Proposed Linear Community Park</li> <li>Proposed Neighbourhood Park</li> <li>Proposed Elementary School</li> <li>Proposed Secondary School</li> <li>Highway 404</li> <li>Proposed Bradford By-Pass</li> <li>Existing Roads</li> <li>Proposed Major Collector Road</li> <li>Proposed Minor Collector Road</li> </ul>                                                                                                                                                                                                                                                                  |
| Further Study         Proposed Linear Community Park         Proposed Neighbourhood Park         Proposed Elementary School         Proposed Secondary School         Highway 404         Proposed Bradford By-Pass         Existing Roads         Proposed Major Collector Road         Proposed Minor Collector Road                                                                                                                                                                                                                                                                                                                                              |
| <ul> <li>Proposed Linear Community Park</li> <li>Proposed Neighbourhood Park</li> <li>Proposed Elementary School</li> <li>Proposed Secondary School</li> <li>Highway 404</li> <li>Proposed Bradford By-Pass</li> <li>Existing Roads</li> <li>Proposed Major Collector Road</li> <li>Proposed Minor Collector Road</li> </ul>                                                                                                                                                                                                                                                                                                                                        |
| <ul> <li>Proposed Neighbourhood Park</li> <li>Proposed Elementary School</li> <li>Proposed Secondary School</li> <li>Highway 404</li> <li>Proposed Bradford By-Pass</li> <li>Existing Roads</li> <li>Proposed Major Collector Road</li> <li>Proposed Minor Collector Road</li> </ul>                                                                                                                                                                                                                                                                                                                                                                                |
| <ul> <li>Proposed Elementary School</li> <li>Proposed Secondary School</li> <li>Highway 404</li> <li>Proposed Bradford By-Pass</li> <li>Existing Roads</li> <li>Proposed Major Collector Road</li> <li>Proposed Minor Collector Road</li> </ul>                                                                                                                                                                                                                                                                                                                                                                                                                     |
| <ul> <li>Proposed Secondary School</li> <li>Highway 404</li> <li>Proposed Bradford By-Pass</li> <li>Existing Roads</li> <li>Proposed Major Collector Road</li> <li>Proposed Minor Collector Road</li> </ul>                                                                                                                                                                                                                                                                                                                                                                                                                                                         |
| Highway 404<br>Proposed Bradford By-Pass<br>Existing Roads<br>Proposed Major Collector Road<br>Proposed Minor Collector Road                                                                                                                                                                                                                                                                                                                                                                                                                                                                                                                                        |
| Proposed Bradford By-Pass     Existing Roads     Proposed Major Collector Road     Proposed Minor Collector Road                                                                                                                                                                                                                                                                                                                                                                                                                                                                                                                                                    |
| Existing Roads     Proposed Major Collector Road     Proposed Minor Collector Road                                                                                                                                                                                                                                                                                                                                                                                                                                                                                                                                                                                  |
| Proposed Major Collector Road Proposed Minor Collector Road                                                                                                                                                                                                                                                                                                                                                                                                                                                                                                                                                                                                         |
| Proposed Minor Collector Road                                                                                                                                                                                                                                                                                                                                                                                                                                                                                                                                                                                                                                       |
|                                                                                                                                                                                                                                                                                                                                                                                                                                                                                                                                                                                                                                                                     |
|                                                                                                                                                                                                                                                                                                                                                                                                                                                                                                                                                                                                                                                                     |
| Hydro Corridor                                                                                                                                                                                                                                                                                                                                                                                                                                                                                                                                                                                                                                                      |
|                                                                                                                                                                                                                                                                                                                                                                                                                                                                                                                                                                                                                                                                     |
|                                                                                                                                                                                                                                                                                                                                                                                                                                                                                                                                                                                                                                                                     |
| 0 400 800 1600m                                                                                                                                                                                                                                                                                                                                                                                                                                                                                                                                                                                                                                                     |
| March 2025 3                                                                                                                                                                                                                                                                                                                                                                                                                                                                                                                                                                                                                                                        |