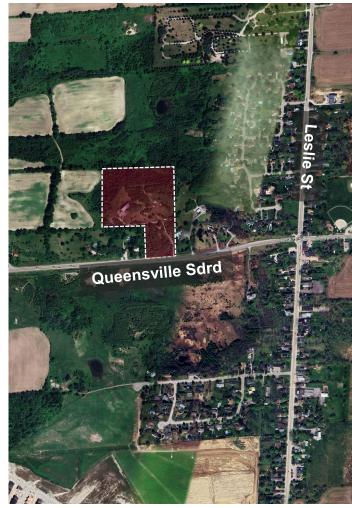

## FOR SALE **1426 QUEENSVILLE SD RD** EAST GWILLIMBURY, ON

# **OPPORTUNITY SUMMARY**

Residential land located within the Green Earth Village Community Design Plan (CDP), on Queensville Sd Rd. Designated as a Neighbourhood Area allowing for primarily residential communities and supporting uses.

- Property is east of the Green Earth Village development by Royal Park.
- Uses include single-detached, semi-detached, townhouses, and low-rise apartment buildings, as well as small-scale commercial and service uses
- Existing watermain proposed along Queensville Sd Rd, with proposed wastewater servicing from Region and Town