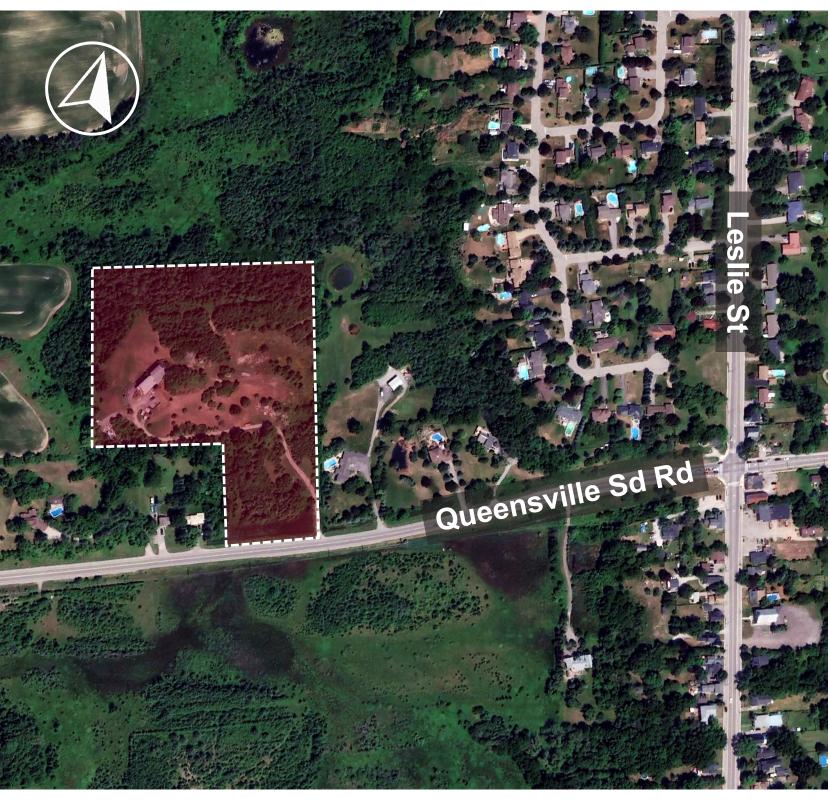

## FOR SALE **1426 QUEENSVILLE SD RD** EAST GWILLIMBURY, ON

# 14.6 AC **RESIDENTIAL LAND**

Queensville Sd Rd

ROYAL LEPAGE® LAND & INVESTMENT GROUP

# **OPPORTUNITY SUMMARY**

Residential land located within the Green Earth Village Community Design Plan (CDP), on Queensville Sd Rd. Designated as a Neighbourhood Area allowing for primarily residential communities and supporting uses.

- Property is east of the Green Earth Village development by Royal Park.
- Uses include single-detached, semi-detached, townhouses, and low-rise apartment buildings, as well as small-scale commercial and service uses
- Existing watermain proposed along Queensville Sd Rd, with proposed wastewater servicing from Region and Town

| Lot Size       | 14.6 AC                                                 |
|----------------|---------------------------------------------------------|
| Frontage       | 364.6 ft.                                               |
| OP Designation | Neighbourhood Area<br>Environmental Protection Area     |
| Zoning         | RU - Rural                                              |
| Official Plan  | Town of East Gwillimbury –<br>Secondary Plan March 2025 |