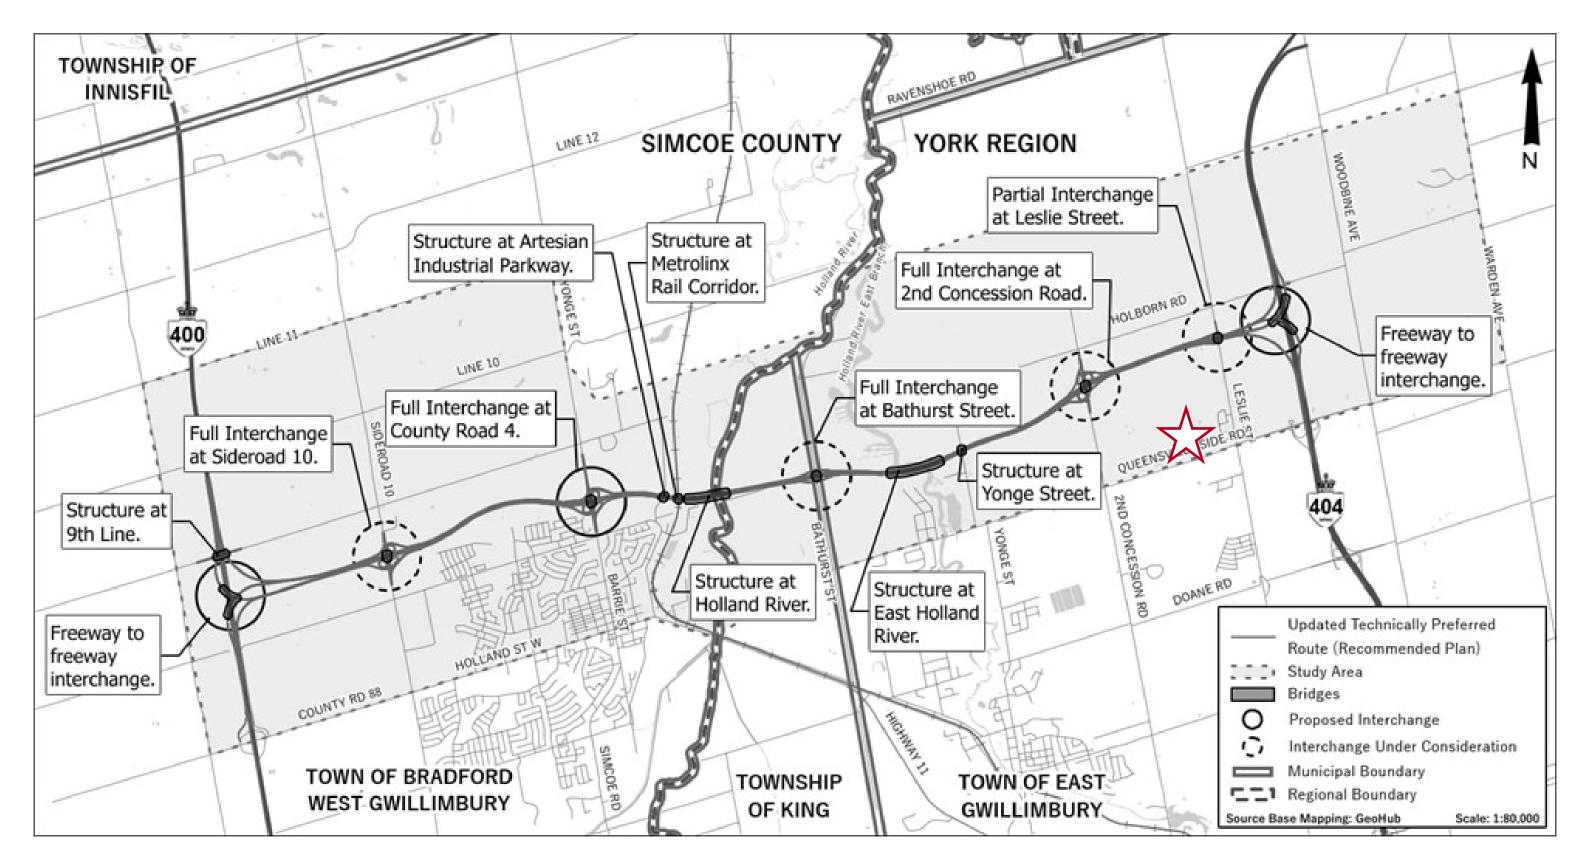

f the Green Earth Village development by Royal Park.
- Uses include single-detached, semi-detached, townhouses, and low-rise apartment buildings, as well as small-scale commercial and service uses
- Existing watermain proposed along Queensville Sd Rd, with proposed wastewater servicing from Region and Town

| Lot Size       | 14.6 AC                                                 |
|----------------|---------------------------------------------------------|
| Frontage       | 364.6 ft.                                               |
| OP Designation | Neighbourhood Area<br>Environmental Protection Area     |
| Zoning         | RU - Rural                                              |
| Official Plan  | Town of East Gwillimbury –<br>Secondary Plan March 2025 |





# **BRADFORD BY-PASS**





# PLANNING

**SECONDARY PLAN – EAST GWILLIMBURY, DRAFT MARCH 2025** 





| Complete Communities<br>Secondary Plan         Land Use Plan         Legend         Secondary Plan Area         Estate Residential         Neighbourhood Area         Mixed-Use Corridor         Mixed-Use Corridor         Mixed-Use Corridor         Mixed-Use Corridor         Mixed-Use Centre         Employment Area         Major Infrastructure         Composed Linear Community Park         Proposed Linear Community Park         Proposed Linear Community Park         Proposed Secondary School         Proposed Bradford By-Pass         Existing Roads         Proposed Major Collector Road         Proposed Major Collector Road         Railway |
|-------------------------------------------------------------------------