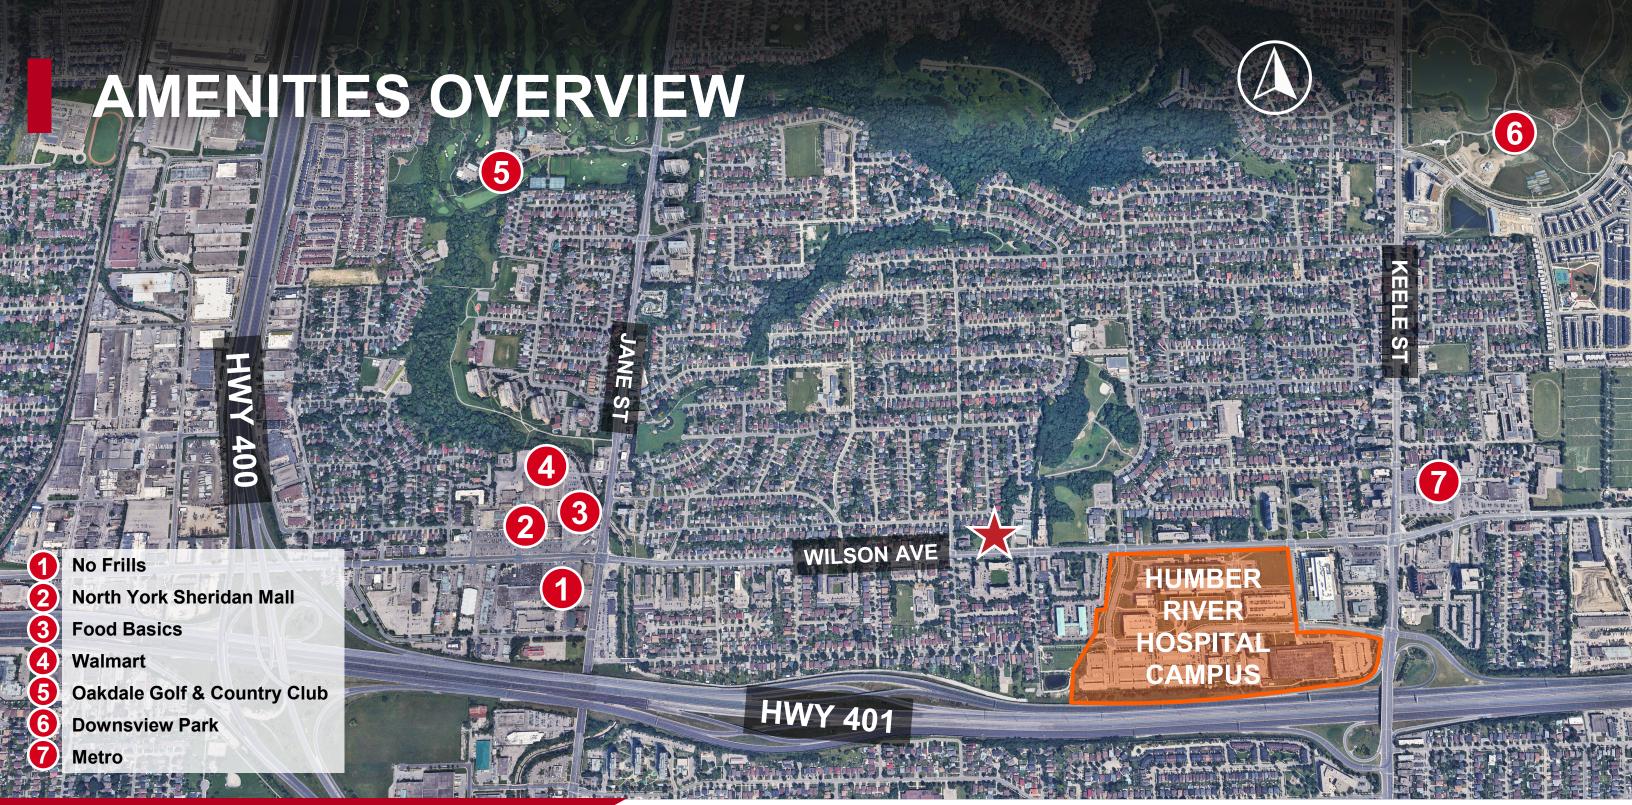

- The latest OPA allows 12-storey residential development;
- ESA 1, FSR, Geotech and hydrological reports, & updated survey available in the data room;
- Sites with similar characteristics, in Toronto, have been upzoned to 6.7x density;
- Major amenities within walking distance;
- Includes Humber River Hospital, Walmart, grocery, shopping, etc.
- Identified as a high-order transit route with future BRT proposed with the City of Toronto
- Easy HWY 401 & 400 access and short drive to Wilson subway station