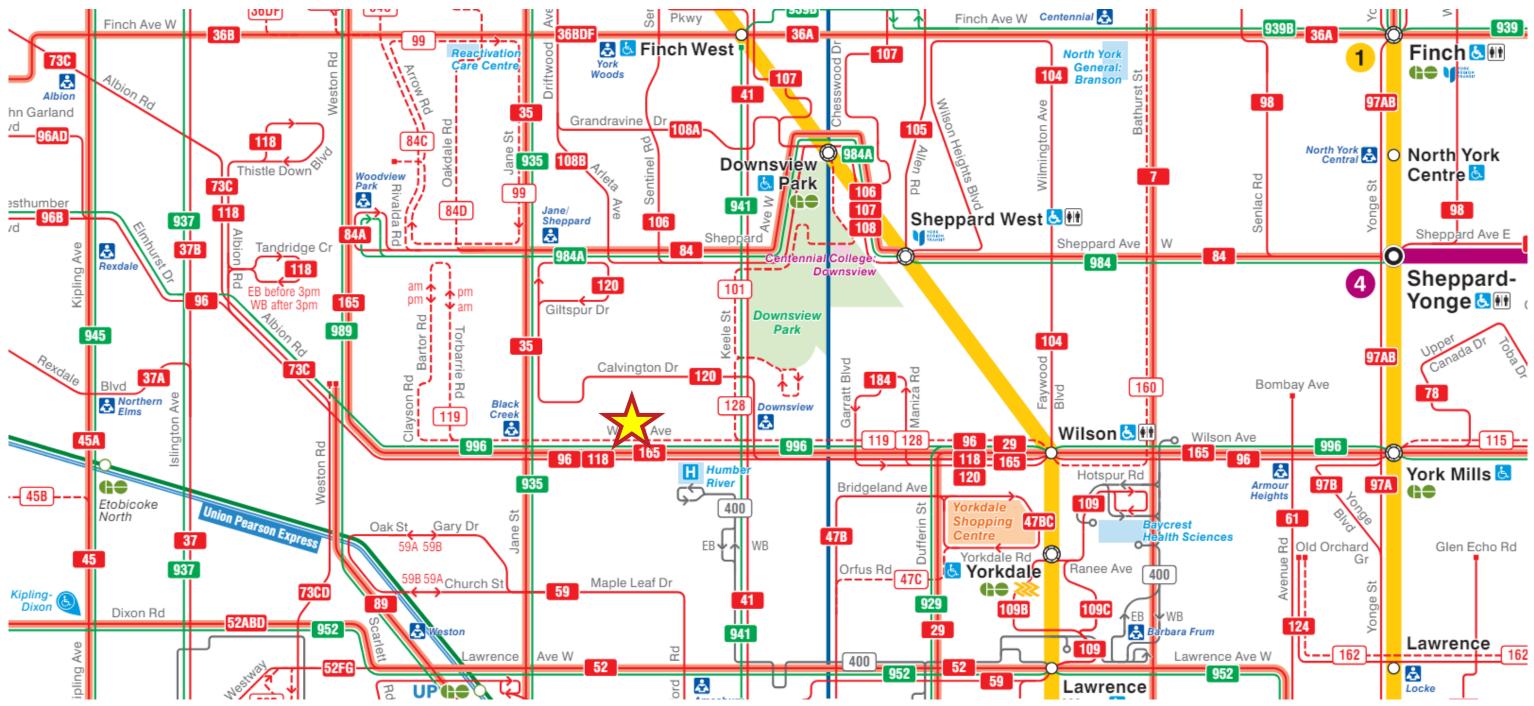

# **TRANSPORTATION**

Property is adjacent to Bus Lines:

96 - Wilson

118 - Thistle Down

119 - Torbarrie

165 - Weston Rd. North

996 – Wilson Express