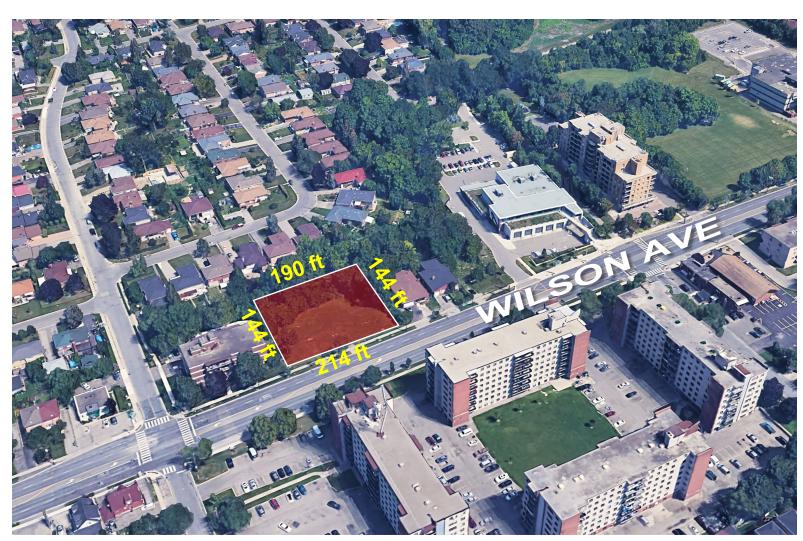

| Lot Size       | 0.6 AC                   |
|----------------|--------------------------|
| Frontage       | 214.55 ft                |
| OP Designation | Apartment Neighbourhoods |
| Zoning         | $\square$ N $A$          |