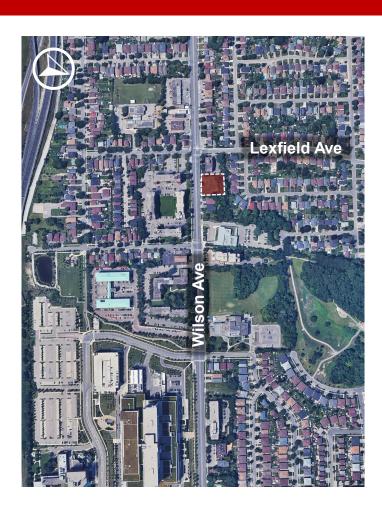

#### ADDITIONAL INFORMATION

The Land & Investment Group has been retained by the vendor as the exclusive advisor to seek offers for the disposition of 1326-1328 Wilson Ave in Toronto.

A data room has been created to provide prospective buyers with additional information. To obtain access, please sign and return the Confidentiality Agreement.