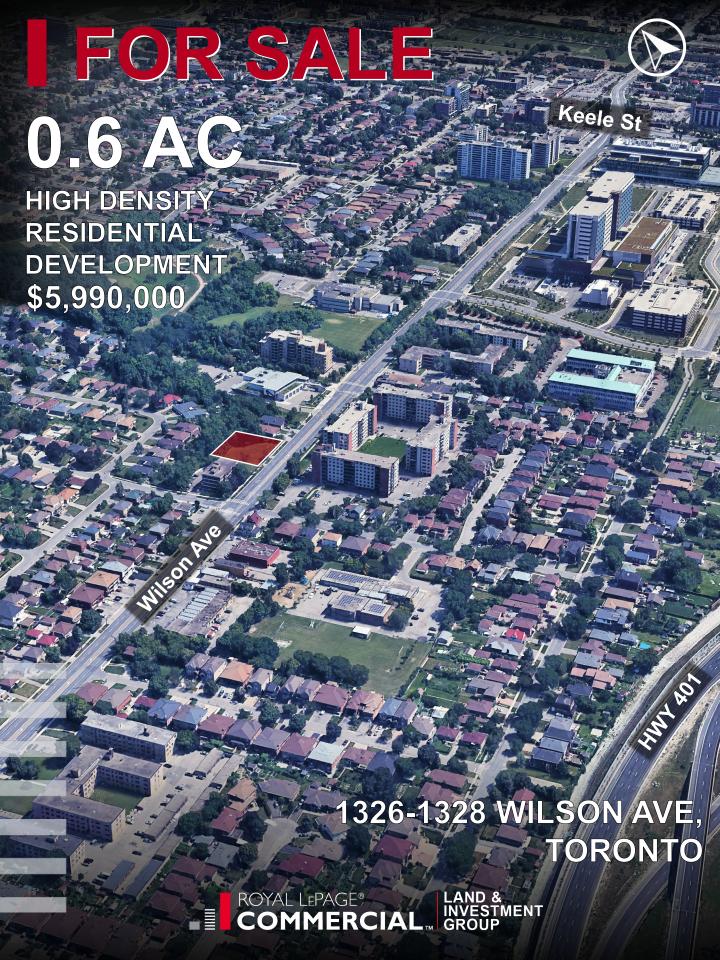

# **OPPORTUNITY SUMMARY**

Apartment Neighbourhood high-density vacant land located near Humber River Hospital, with over 200 feet of frontage.

Existing application for 10 stories and ~100,000 GFA, mixed-use with upside potential for increased height and density.

| Lot Size       | 0.6 AC                   |
|----------------|--------------------------|
| Frontage       | 214.55 ft                |
| OP Designation | Apartment Neighbourhoods |
| Zoning         | $\square$ N $A$          |