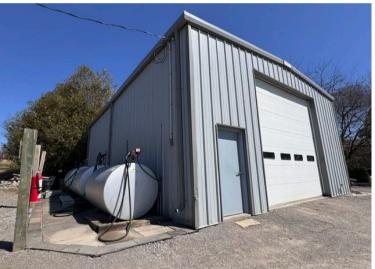

## **BUSINESS OVERVIEW**

A well-established, reputable and profitable landscaping supplies business in Clarington for sale.

- Asset Type: Operating Landscaping Business and Real Estate (Land)
- **Business Overview:** 60 years in operation, proudly operated and serviced by 2 generations. The business offers landscaping supplies including Topsoil such as compost, mulches and aggregates & Triple soil mix, the best seller.
- Land Details: Close to 70 acres of farmland, just East of Townline Rd with potential for expansion, where the West of Townline Rd is Residential Land.

# **OPPORTUNITY SUMMARY**

Approximately 70 acres of agriculture land located on the intersection of **Townline Rd N** and **Taunton Rd** in **Clarington**.

- Conveniently located with ease of access to Highway 401, 407, 412 including distances to on- and off-ramps.
- Close to major retail shopping areas, plazas, and large retail stores within a practical distance from the subject property.
- Successful owner is operating a landscaping company for 2 generations, with 7 properties and assets on the land.
- **Clarington** is a business-friendly, investment-ready destination that offers a wealth of opportunities for business growth, relocation and expansion. With a budding economy, the Municipality continues to attract and support new business and infrastructure investment.
- Total Population is 101,427 and growing with \$112,000 median household income. Total Labour Force of 52,810.
- Servicing line watermain is at the southwest corner of Taunton Rd.