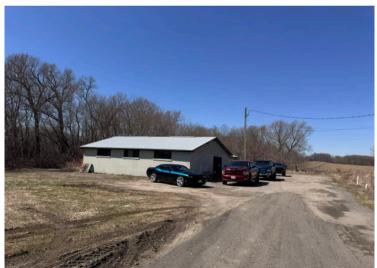

## **BUSINESS OVERVIEW**

A well-established, reputable and profitable landscaping supplies business in Clarington for sale.

- Asset Type: Operating Landscaping Business and Real Estate (Land)
- **Business Overview:** 60 years in operation, proudly operated and serviced by 2 generations. The business offers landscaping supplies including Topsoil such as compost, mulches and aggregates & Triple soil mix, the best seller.
- Land Details: Close to 70 acres of farmland, just East of Townline Rd with potential for expansion, where the West of Townline Rd is Residential Land.

The combination of this successful business with its own land presents a unique and attractive investment opportunity, offering stability and potential for future growth.

We believe this listing will be of significant interest to a variety of potential buyers, including existing landscaping companies looking to expand their operations or acquire land, entrepreneurs seeking to enter the landscaping industry with a solid foundation, and investors looking for a business with tangible real estate assets.