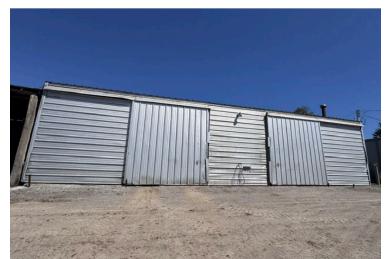

## **BUSINESS OVERVIEW**

A well-established, reputable and profitable landscaping supplies business in Clarington for sale.

- Asset Type: Operating Landscaping Business and Real Estate (Land)
- **Business Overview:** 60 years in operation, proudly operated and serviced by 2 generations. The business offers landscaping supplies including Topsoil such as compost, mulches and aggregates & Triple soil mix, the best seller.
- Land Details: Close to 70 acres of farmland, just East of Townline Rd with potential for expansion, where the West of Townline Rd is Residential Land.

# **OPPORTUNITY SUMMARY**

Approximately 70 acres of agriculture land located on the intersection of **Townline Rd N** and **Taunton Rd** in **Clarington**.

- Conveniently located with ease of access to Highway 401, 407, 412 including distances to on- and off-ramps.
- Close to major retail shopping areas, plazas, and large retail stores within a practical distance from the subject property.
- Successful owner is operating a landscaping company for 2 generations, with 7 properties and assets on the land.
- **Clarington** is a business-friendly, investment-ready destination that offers a wealth of opportunities for business growth, relocation and expansion. With a budding economy, the Municipality continues to attract and support new business and infrastructure investment.
- Total Population is 101,427 and growing with \$112,000 median household income. Total Labour Force of 52,810.
- Servicing line watermain is at the southwest corner of Taunton Rd.