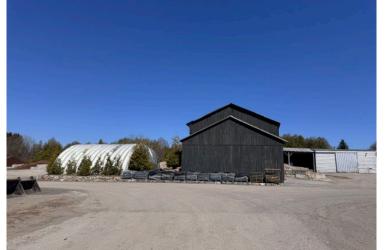

## **BUSINESS OVERVIEW**

A well-established, reputable and profitable landscaping supplies business in Clarington for sale.

- Asset Type: Operating Landscaping Business and Real Estate (Land)
- **Business Overview:** 60 years in operation, proudly operated and serviced by 2 generations. The business offers landscaping supplies including Topsoil such as compost, mulches and aggregates & Triple soil mix, the best seller.
- Land Details: Close to 70 acres of farmland, just East of Townline Rd with potential for expansion, where the West of Townline Rd is Residential Land.

The combination of this successful business with its own land presents a unique and attractive investment opportunity, offering stability and potential for future growth.

We believe this listing will be of significant interest to a variety of potential buyers, including existing landscaping companies looking to expand their operations or acquire land, entrepreneurs seeking to enter the landscaping industry with a solid foundation, and investors looking for a business with tangible real estate assets.