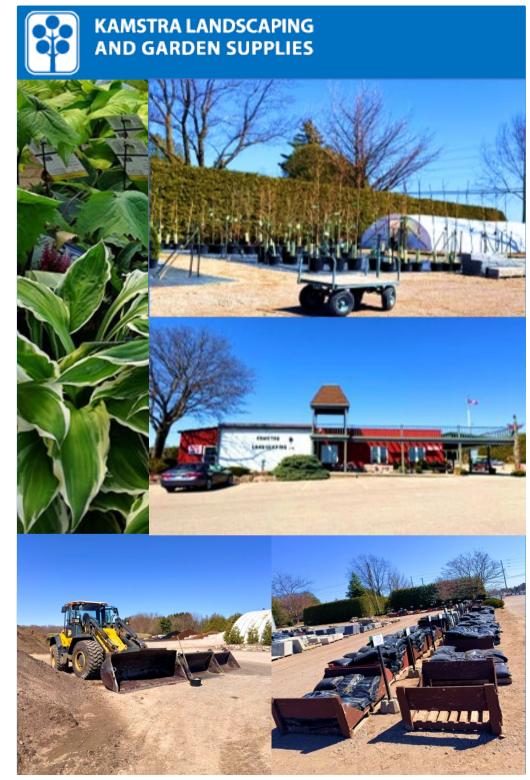

## **BUSINESS OVERVIEW**

A well-established, reputable and profitable landscaping supplies business in Clarington for sale.

- Asset Type: Operating Landscaping Business and Real Estate (Land)
- **Business Overview:** 60 years in operation, proudly operated and serviced by 2 generations. The business offers landscaping supplies including Topsoil such as compost, mulches and aggregates & Triple soil mix, the best seller.
- Land Details: Close to 70 acres of farmland, just East of Townline Rd with potential for expansion, where the West of Townline Rd is Residential Land.

The combination of this successful business with its own land presents a unique and attractive investment opportunity, offering stability and potential for future growth.

We believe this listing will be of significant interest to a variety of potential buyers, including existing landscaping companies looking to expand their operations or acquire land, entrepreneurs seeking to enter the landscaping industry with a solid foundation, and investors looking for a business with tangible real estate assets.