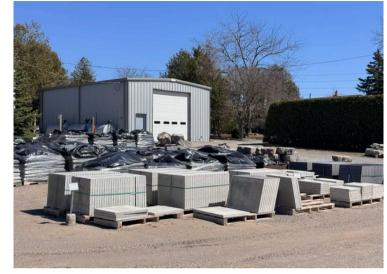

## **BUSINESS OVERVIEW**

A well-established, reputable and profitable landscaping supplies business in Clarington for sale.

- Asset Type: Operating Landscaping Business and Real Estate (Land)
- **Business Overview:** 60 years in operation, proudly operated and serviced by 2 generations. The business offers landscaping supplies including Topsoil such as compost, mulches and aggregates & Triple soil mix, the best seller.
- Land Details: Close to 70 acres of farmland, just East of Townline Rd with potential for expansion, where the West of Townline Rd is Residential Land.