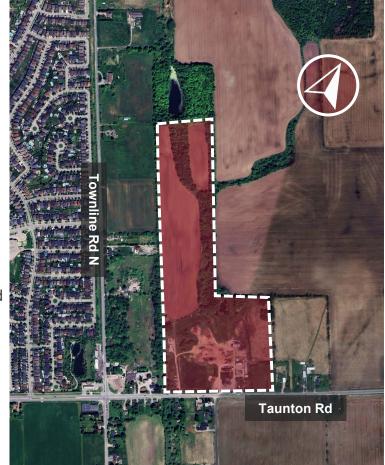

### FOR SALE 1432-1470 TAUNTON RD CLARINGTON, ON

Concession Rd 6

City of Oshawa

# 70 AC

Taunton Rd

HWY 407

ROYAL LEPAGE® COMMERCIAL,

LAND & INVESTMENT GROUP

# **OPPORTUNITY SUMMARY**

Approximately 70 acres of agriculture land located on the intersection of **Townline Rd N** and **Taunton Rd** in **Clarington**.

- Conveniently located with ease of access to Highway 401, 407, 412 including distances to on- and off-ramps.
- Close to major retail shopping areas, plazas, and large retail stores within a practical distance from the subject property.
- Successful owner is operating a landscaping company for 2 generations, with 7 properties and assets on the land.
- **Clarington** is a business-friendly, investment-ready destination that offers a wealth of opportunities for business growth, relocation and expansion. With a budding economy, the Municipality continues to attract and support new business and infrastructure investment.
- Total Population is 101,427 and growing with \$112,000 median household income. Total Labour Force of 52,810.
- Servicing line watermain is at the southwest corner of Taunton Rd.

| Lot Size       | 69.9AC                               |
|----------------|--------------------------------------|
| OP Designation | PRIME AGRICULTURE                    |
| Zoning         | AGRICULTURE, RESIDENTIAL, COMMERCIAL |
| Current Use    | RESIDENTIAL, COMMERCIAL              |