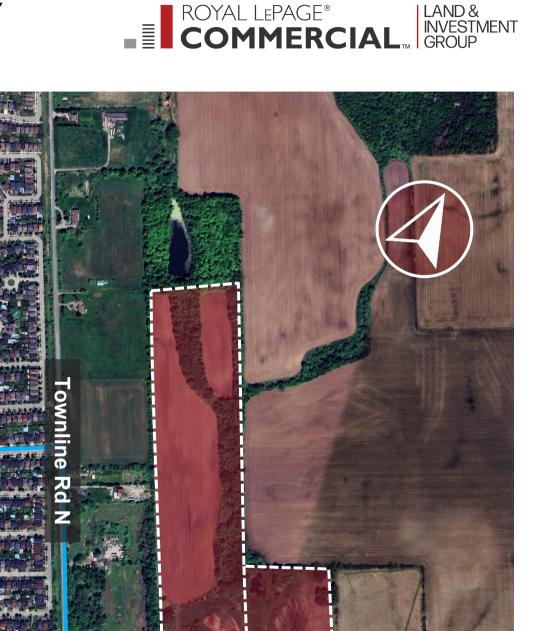

# **OPPORTUNITY SUMMARY**

Approximately 70 acres of agriculture land located on the intersection of **Townline Rd N** and **Taunton Rd** in **Clarington**.

- Conveniently located with ease of access to Highway 401, 407, 412 including distances to on- and off-ramps.
- Close to major retail shopping areas, plazas, and large retail stores within a practical distance from the subject property.
- Successful owner is operating a landscaping company for 2 generations, with 7 properties and assets on the land.
- **Clarington** is a business-friendly, investment-ready destination that offers a wealth of opportunities for business growth, relocation and expansion. With a budding economy, the Municipality continues to attract and support new business and infrastructure investment.
- Total Population is 101,427 and growing with \$112,000 median household income. Total Labour Force of 52,810.
- Servicing line watermain is at the southwest corner of Taunton Rd.

| Lot Size       | 69.9AC                               |
|----------------|--------------------------------------|
| OP Designation | PRIME AGRICULTURE                    |
| Zoning         | AGRICULTURE, RESIDENTIAL, COMMERCIAL |
| Current Use    | RESIDENTIAL, COMMERCIAL              |