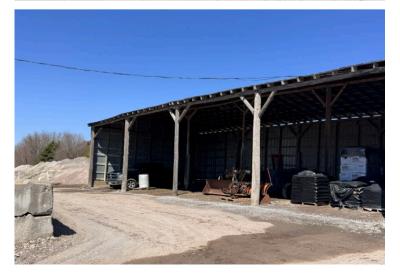

## **BUSINESS OVERVIEW**

A well-established, reputable and profitable landscaping supplies business in Clarington for sale.

- Asset Type: Operating Landscaping Business and Real Estate (Land)
- **Business Overview:** 60 years in operation, proudly operated and serviced by 2 generations. The business offers landscaping supplies including Topsoil such as compost, mulches and aggregates & Triple soil mix, the best seller.
- Land Details: Close to 70 acres of farmland, just East of Townline Rd with potential for expansion, where the West of Townline Rd is Residential Land.

The combination of this successful business with its own land presents a unique and attractive investment opportunity, offering stability and potential for future growth.

We believe this listing will be of significant interest to a variety of potential buyers, including existing landscaping companies looking to expand their operations or acquire land, entrepreneurs seeking to enter the landscaping industry with a solid foundation, and investors looking for a business with tangible real estate assets.