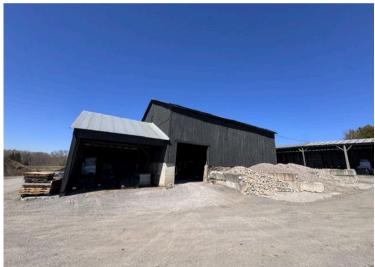

## **BUSINESS OVERVIEW**

A well-established, reputable and profitable landscaping supplies business in Clarington for sale.

- Asset Type: Operating Landscaping Business and Real Estate (Land)
- **Business Overview:** 60 years in operation, proudly operated and serviced by 2 generations. The business offers landscaping supplies including Topsoil such as compost, mulches and aggregates & Triple soil mix, the best seller.
- Land Details: Close to 70 acres of farmland, just East of Townline Rd with potential for expansion, where the West of Townline Rd is Residential Land.

The combination of this successful business with its own land presents a unique and attractive investment opportunity, offering stability and potential for future growth.

We believe this listing will be of significant interest to a variety of potential buyers, including existing landscaping companies looking to expand their operations or acquire land, entrepreneurs seeking to enter the landscaping industry with a solid foundation, and investors looking for a business with tangible real estate assets.