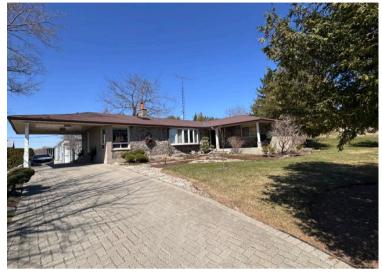

## **BUSINESS OVERVIEW**

A well-established, reputable and profitable landscaping supplies business in Clarington for sale.

- Asset Type: Operating Landscaping Business and Real Estate (Land)
- **Business Overview:** 60 years in operation, proudly operated and serviced by 2 generations. The business offers landscaping supplies including Topsoil such as compost, mulches and aggregates & Triple soil mix, the best seller.
- Land Details: Close to 70 acres of farmland, just East of Townline Rd with potential for expansion, where the West of Townline Rd is Residential Land.