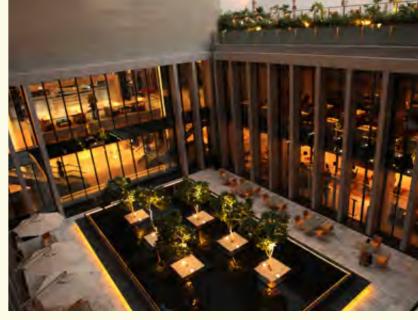

# **Madinat Jumeirah, Development**Dubai, UAE

Madinat Jumeirah is a luxurious 5 star resort in Dubai and is also the largest resort in the emirate, spreading across over 40 hectares of landscapes and gardens. The resort comprises two boutique hotels (Al Qasr and Mina Al Salam) and a courtyard of 29 summer houses called Dar Al Masyaf.