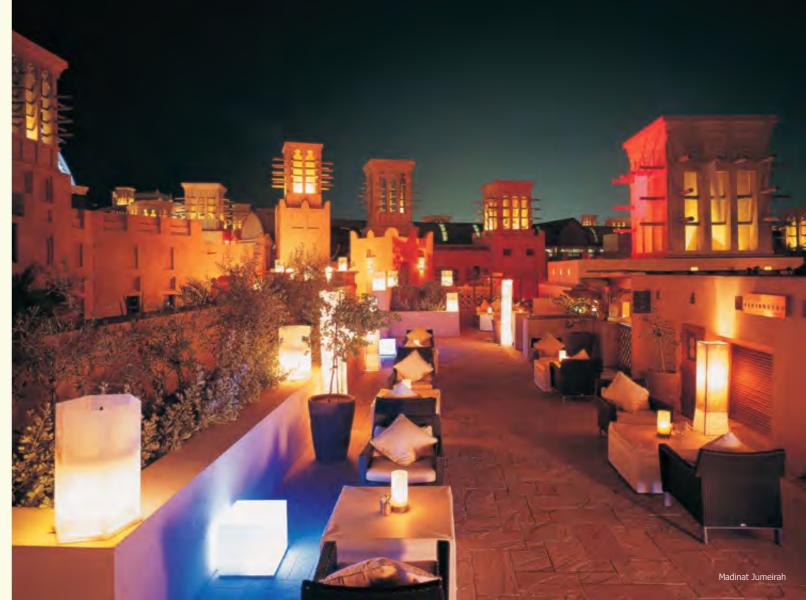

# **Madinat Jumeirah, Development**Dubai, UAE

Madinat Jumeirah is a luxurious 5 star resort in Dubai and is also the largest resort in the emirate, spreading across over 40 hectares of landscapes and gardens. The resort comprises two boutique hotels (Al Qasr and Mina Al Salam) and a courtyard of 29 summer houses called Dar Al Masyaf.