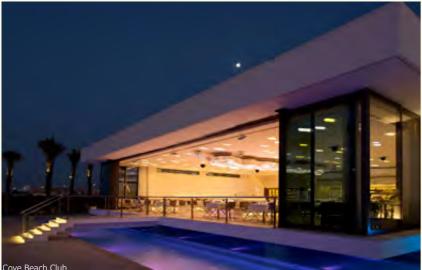

#### **Cove Beach Club**

Dubai, UAE

Cove Beach is Dubai's ultimate beach experience. Ideally located by Jumeirah Beach Hotel and offering breathtaking views of the Burj al Arab. Featuring authentic Mediterranean Riviera flavors from Provence to Tuscany, the restaurant serves "Cuisine de la Joie", from morning till night.