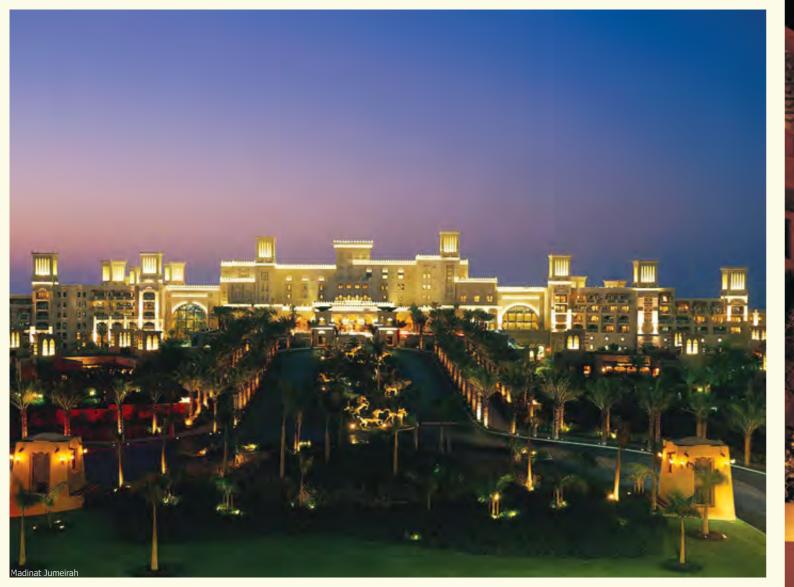

# **Madinat Jumeirah, Development**Dubai, UAE

Madinat Jumeirah is a luxurious 5 star resort in Dubai and is also the largest resort in the emirate, spreading across over 40 hectares of landscapes and gardens. The resort comprises two boutique hotels (Al Qasr and Mina Al Salam) and a courtyard of 29 summer houses called Dar Al Masyaf.