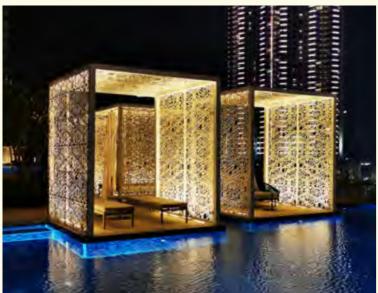

# **Madinat Jumeirah, Development**Dubai, UAE

Madinat Jumeirah is a luxurious 5 star resort in Dubai and is also the largest resort in the emirate, spreading across over 40 hectares of landscapes and gardens. The resort comprises two boutique hotels (Al Qasr and Mina Al Salam) and a courtyard of 29 summer houses called Dar Al Masyaf.