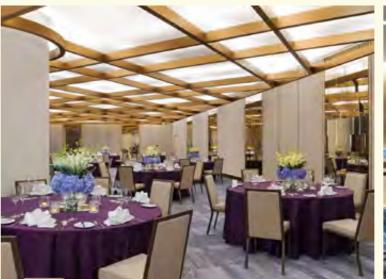

# **Madinat Jumeirah, Development**Dubai, UAE

Madinat Jumeirah is a luxurious 5 star resort in Dubai and is also the largest resort in the emirate, spreading across over 40 hectares of landscapes and gardens. The resort comprises two boutique hotels (Al Qasr and Mina Al Salam) and a courtyard of 29 summer houses called Dar Al Masyaf.