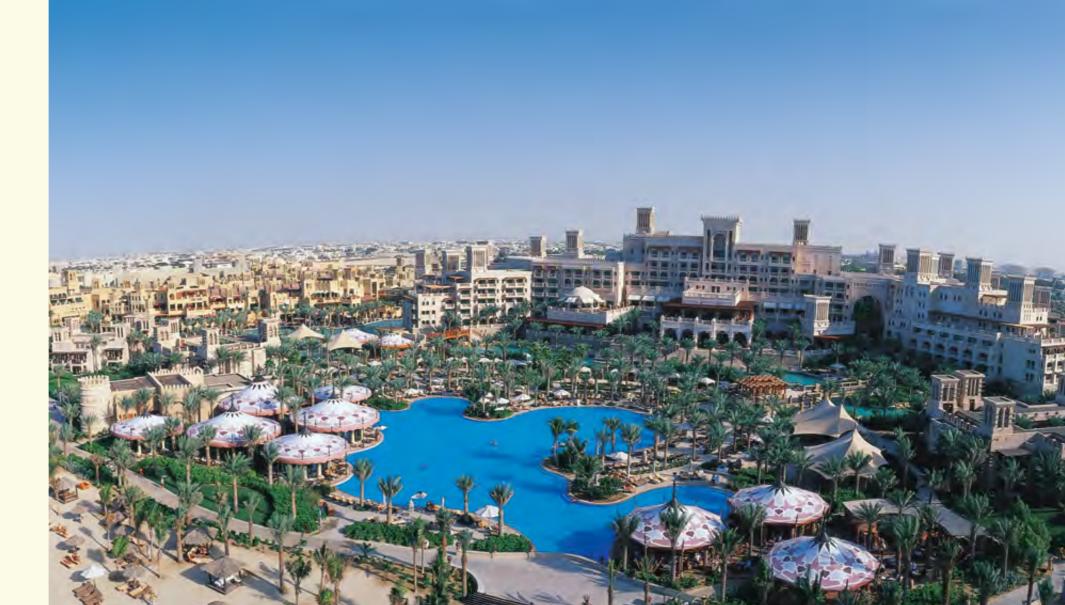

# **Madinat Jumeirah, Development**Dubai, UAE

Madinat Jumeirah is a luxurious 5 star resort in Dubai and is also the largest resort in the emirate, spreading across over 40 hectares of landscapes and gardens. The resort comprises two boutique hotels (Al Qasr and Mina Al Salam) and a courtyard of 29 summer houses called Dar Al Masyaf.