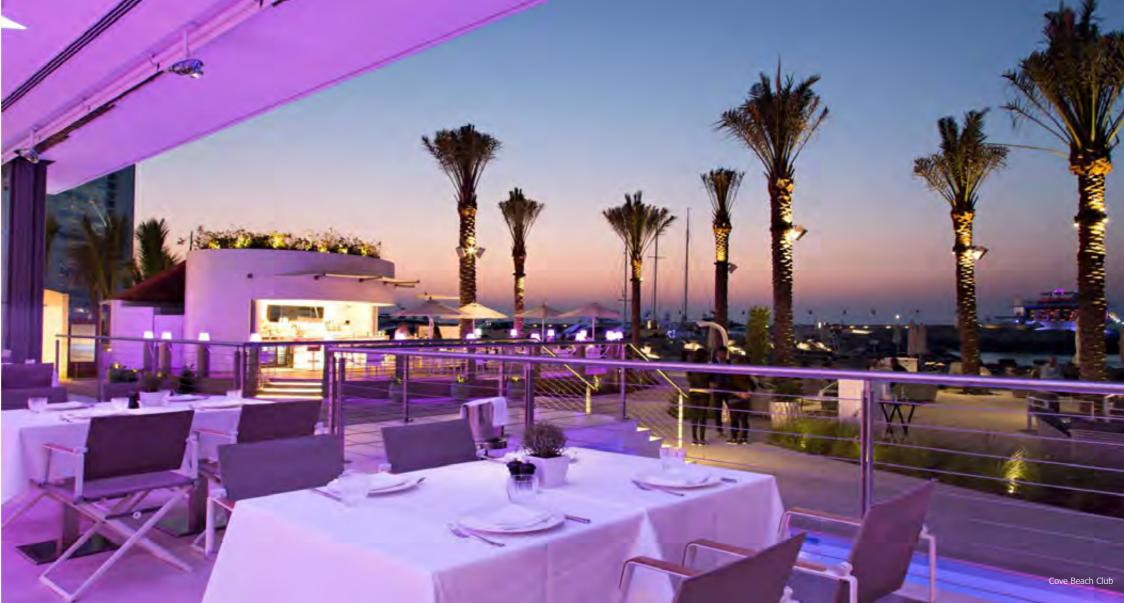

#### **Cove Beach Club**

Dubai, UAE

Cove Beach is Dubai's ultimate beach experience. Ideally located by Jumeirah Beach Hotel and offering breathtaking views of the Burj al Arab. Featuring authentic Mediterranean Riviera flavors from Provence to Tuscany, the restaurant serves "Cuisine de la Joie", from morning till night.