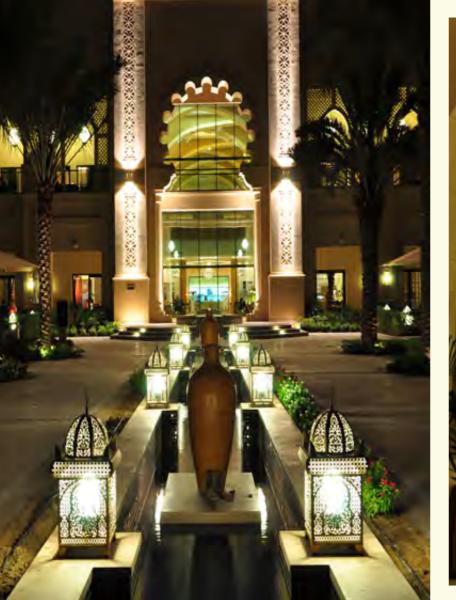

# **Madinat Jumeirah, Development**Dubai, UAE

Madinat Jumeirah is a luxurious 5 star resort in Dubai and is also the largest resort in the emirate, spreading across over 40 hectares of landscapes and gardens. The resort comprises two boutique hotels (Al Qasr and Mina Al Salam) and a courtyard of 29 summer houses called Dar Al Masyaf.