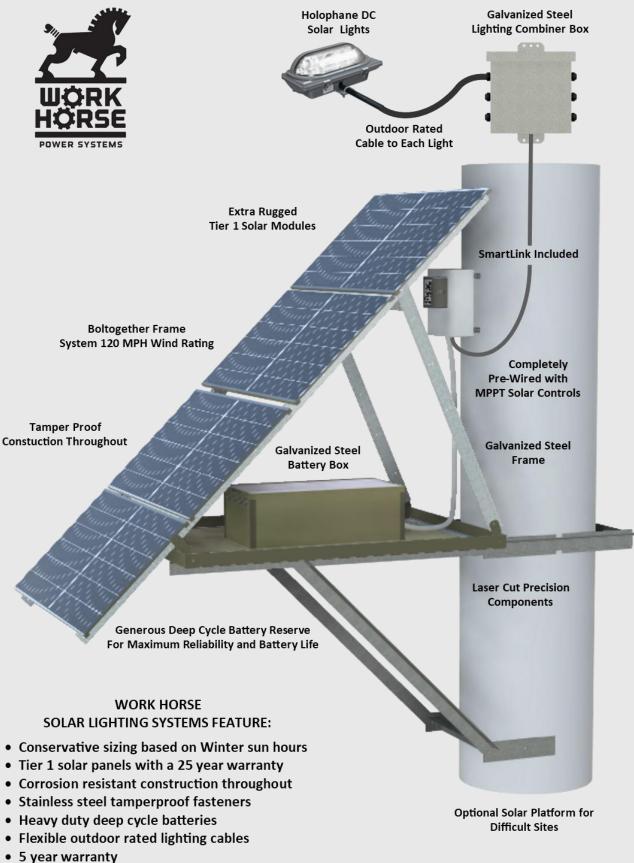

## **Solar Billboard Lighting**

Everything is included, except the electrician.

- Proven Reliability Each system is specifically designed for your site
- 30 Year Design Life
- 120 MPH Wind Rating
- Manufactured in the U.S.A. with the Highest Quality Components
- Superior Holophane Optics put more Light on the Board
- Tamper Proof fasteners are used throughout the system
- SmartLink Communications is included for remote control and monitoring
- Electronic Controls 98% Efficient
- Generous battery reserve means high reliability in Winter and maximum battery life
- 5 Year Warranty
- Systems can qualify for a 30% federal investment Tax Credit in 2023
- The lowest cost of ownership

Holophane 24VDC lights combine high efficiency LED's with superior optics to provide the best solar lighting fixture in the industry.

• 30 year design life