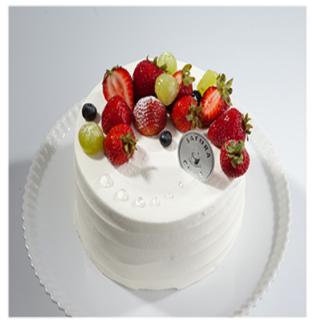

## **Shortcake**

Satura's signature cake. Extra delicate Genoise sponge, layered with signature fresh cream strawberries.

6inch (Serves 7 Round) - \$39.50 7inch (Serves 9 Round) - \$50.50 8inch (Serves 12.5 Round) - \$70.00 Quater (Serves 15 Square) - \$84.00 Half Sheet (Serves 20 Square) - \$111.00 3/4 Sheet (Serves 30 Square) - \$164.00 Full Sheet (Serves 40 Square) - \$213.00