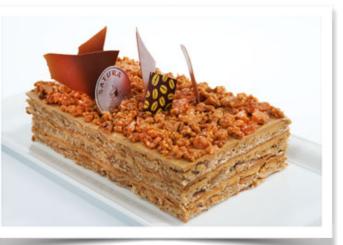

## Cafe noix

Layers of walnuts, dacquoise, and coffee butter cream made with fine European butter.

4x8inch (Serves 6) - \$36.00 8x8inch (Serves 12) - \$69.00 Quarter (Serves 18) - \$100.00 2/6 (Serves 24) - \$132.00 Half (Serves 36) - \$196.00 4/6 (serves 48) - \$260.00 5/6 (Serves 60) - \$323.00 Full (Serves 72) - \$378.00