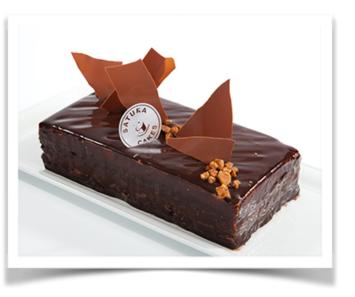

### **Classic Chocolate**

Premium Milk Maracaibo and Dark Caracas chocolate mousses layered between moist chocolate sponge.

4x8inch (Serves 6) - \$36.00 8x8inch (Serves 12) - \$69.00 Quarter (Serves 18) - \$100.00 2/6 (Serves 24) - \$132.00 Half (Serves 36) - \$196.00 4/6 (serves 48) - \$260.00 5/6 (Serves 60) - \$323.00 Full (Serves 72) - \$378.00