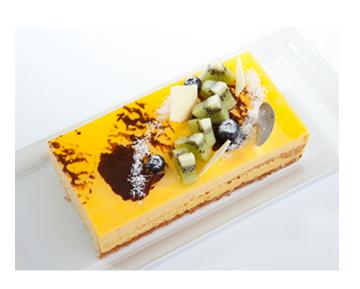

## **Mango Coconut Mousse**

Coconut dacquoise with almond powder and coconut fines layered with mango and coconut mousse.

4x8inch (Serves 6) - \$36.00 8x8inch (Serves 12) - \$69.00 Quarter (Serves 18) - \$100.00 2/6 (Serves 24) - \$132.00 Half (Serves 36) - \$196.00 4/6 (serves 48) - \$260.00