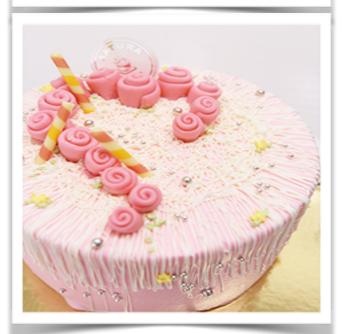

## **Chef Special Rose Design**

Extra delicate Genoise sponge, layered with signature fresh cream strawberries (Preorder now for any occassion!)

6inch (Serves 7 Round) - \$54.50 7inch (Serves 9 Round) - \$65.50 8inch (Serves 12.5 Round) - \$85.50