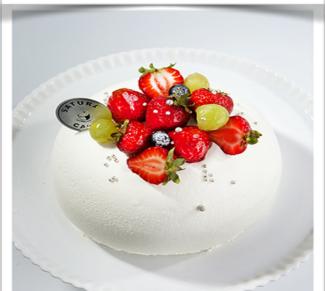

## **Shortcake Dome-Fruit**

Satura's signature cake. Extra delicate Genoise sponge, layered with signature fresh cream strawberries.

6inch (Serves 7 Round) - \$39.50 7inch (Serves 9 Round) - \$50.50 8inch (Serves 12.5 Round) - \$70.50