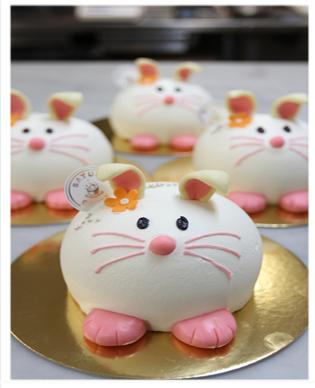

## **Shortcake Bunny Design**

Satura's signature cake. Extra delicate Genoise sponge, layered with signature fresh cream strawberries.

6inch (Serves 7 Round) - \$49.50 7inch (Serves 9 Round) - \$60.50 8inch (Serves 12.5 Round) - \$80.50