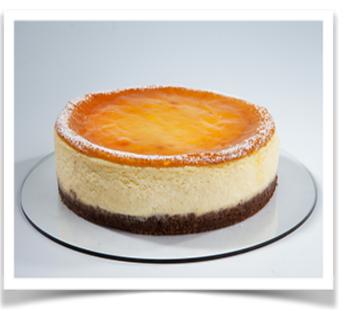

## **Original Cheesecake**

A soft souffle-styled cheesecake that melts in your mouth. Features a pecan and walnut crusted graham cracker base.

8inch (serves 10): \$45.00 Please ask about more size