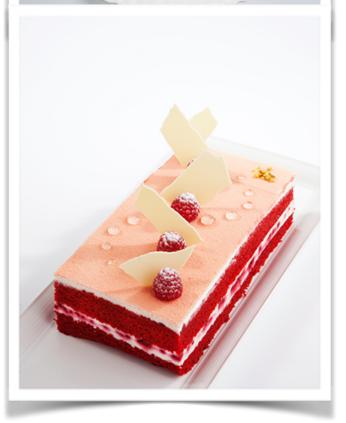

#### **Red Velvet**

Saturacakes Original Red velvet, Filled with cream cheese icing and raspberries, topped with cream cheese frosting.

4x8inch (Serves 6) - \$36.00 8x8inch (Serves 12) - \$69.00 Quarter (Serves 18) - \$100.00 2/6 (Serves 24) - \$132.00 Half (Serves 36) - \$196.00 4/6 (serves 48) - \$260.00 5/6 (Serves 60) - \$323.00 Full (Serves 72) - \$378.00