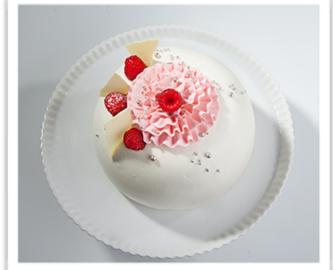

#### **Shortcake Dome-Flower**

Satura's signature cake. Extra delicate Genoise sponge, layered with signature fresh cream strawberries.

6inch (Serves 7 Round) - \$46.50 7inch (Serves 9 Round) - \$57.50 8inch (Serves 12.5 Round) - \$77.50