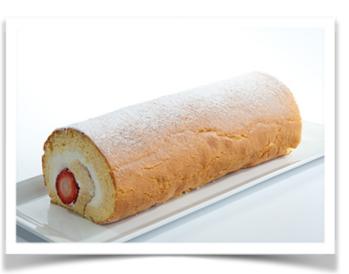

# HuaHua / GreenTea HuaHua / Chocolate Lemon Roll

Extra delicate sponge cake rolled with whipped cream, custard cream, and fresh straw berries.

Serves 6 - \$35.00 Serves 12 - \$69.00