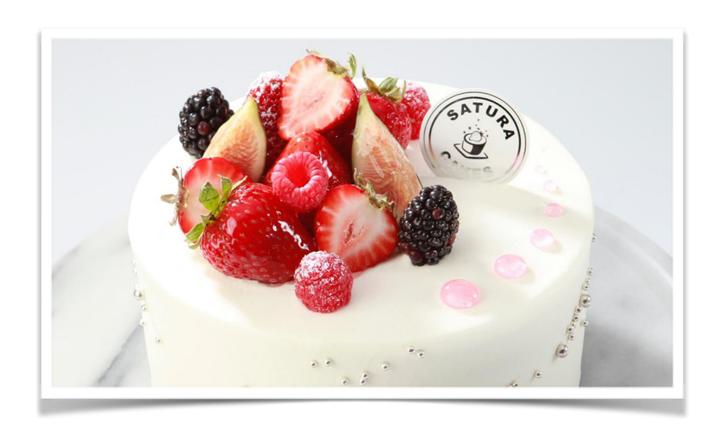

## **Shortcake Dome-Fruit**

Satura's signature cake. Extra delicate Genoise sponge, layered with signature fresh cream strawberries.

6inch (Serves 7 Round) - \$39.50 7inch (Serves 9 Round) - \$50.50 8inch (Serves 12.5 Round) - \$70.50