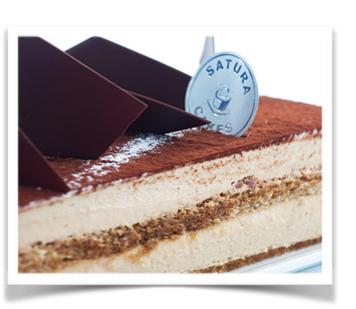

#### **Tiramisu**

A light sponge cake layered with mascarpone from Italy and hand pressed espresso from Mr. Espresso.

4x8inch (Serves 6) - \$36.00 8x8inch (Serves 12) - \$69.00 Quarter (Serves 18) - \$100.00 2/6 (Serves 24) - \$132.00 Half (Serves 36) - \$196.00 4/6 (serves 48) - \$260.00 5/6 (Serves 60) - \$323.00 Full (Serves 72) - \$378.00