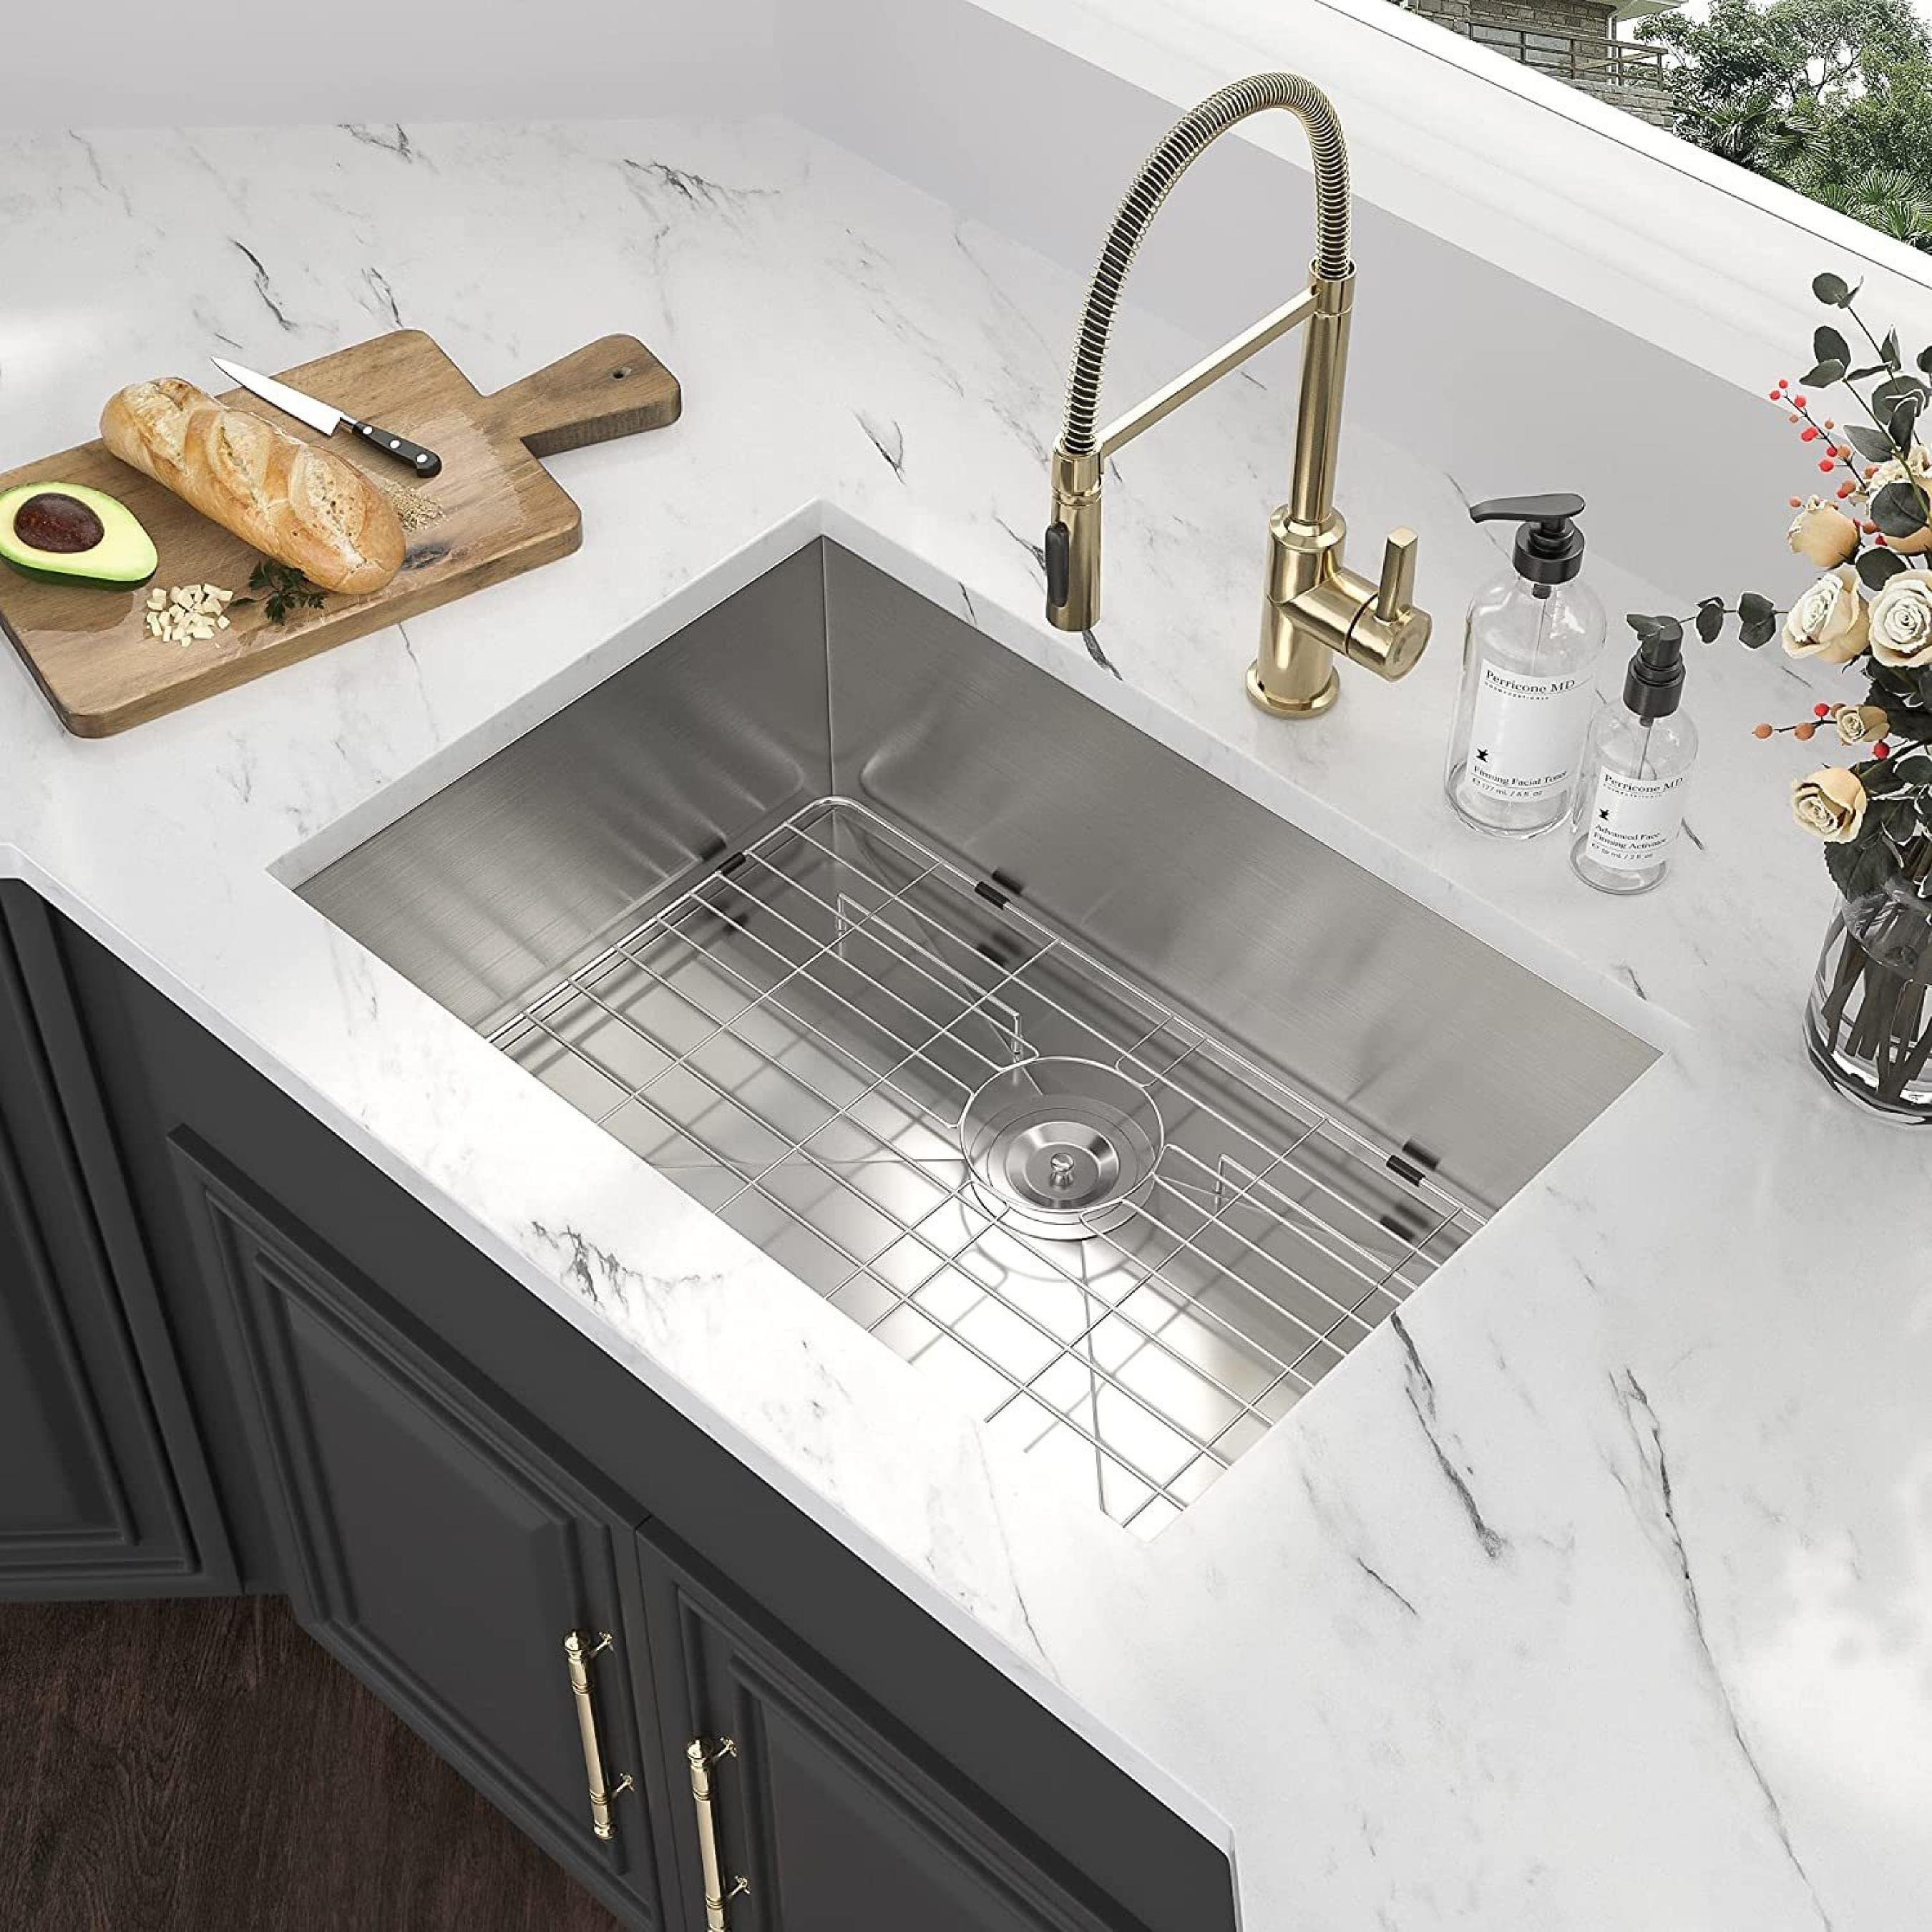

#### HAND CRAFTED SINK

SINGLE BOWL R-10 | Model No. :HS3218

Overall Size - 32" x 18" x 9"

**Bowl Size** - 30" x 16"

Finish - Satin