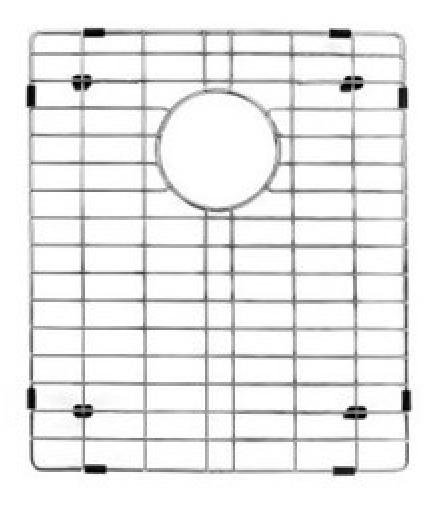

SINGLE BOWL R-10 | Model No. : HS2518

**Overall Size** - 25" x 18" x 12"

**Bowl Size** - 23" x 16"

Finish - Satin











#### HAND CRAFTED SINK

SINGLE BOWL R-10 | Model No. :HS2418

**Overall Size** - 24" x 18" x 9"

**Bowl Size** - 22" x 16"

- Satin Finish







#### HAND CRAFTED SINK

SINGLE BOWL R-10 | Model No. :HS2118

**Overall Size -** 21" x 18" x 9"

**Bowl Size** - 19" x 16"

Finish - Satin











#### HAND CRAFTED SINK

SINGLE BOWL R-10 | Model No. :HS1816

**Overall Size** - 18" x 16" x 9"

**Bowl Size** - 16" x 14"

Finish - Satin







#### **DOUBLE BOWL AD-R3320**

**Overall size** - 33" x 20" x 10"

#### SINGLE BOWL AS-R3320

**Overall size** - 33" x 20" x 10"





Available Accessories included with sink



#### 

WASTE COUPLING

**Optional Accessories** 



SINK GRID





# LAVISE

#### TILES | QUARTZ | SINKS



OUARTZ











#### HAND CRAFTED SINK

DOUBLE BOWL | Product code. :QD3420

Overall Size - 34" X 19.5" x 9" \* 31" x 18" x 9" Finish - Matt

Included Accessories – Waste Coupling & Drain pipe

#### Available:







## Pressed Kitchen sink collection







## UNDERMOUNT SINKS









## UNDERMOUNT SINKS







**DOUBLE BOWL SS3121L** 





### UNDERMOUNT SINKS





















### TOP MOUNT SINKS







20"





**SINGLE BOWL : TD3120 Overall Size** - 31 1/2" x 20" x 7"





























## CONTACT







www.thelavishworld.com

Q 2417, Drew Road, Mississauga, L5S 1A1