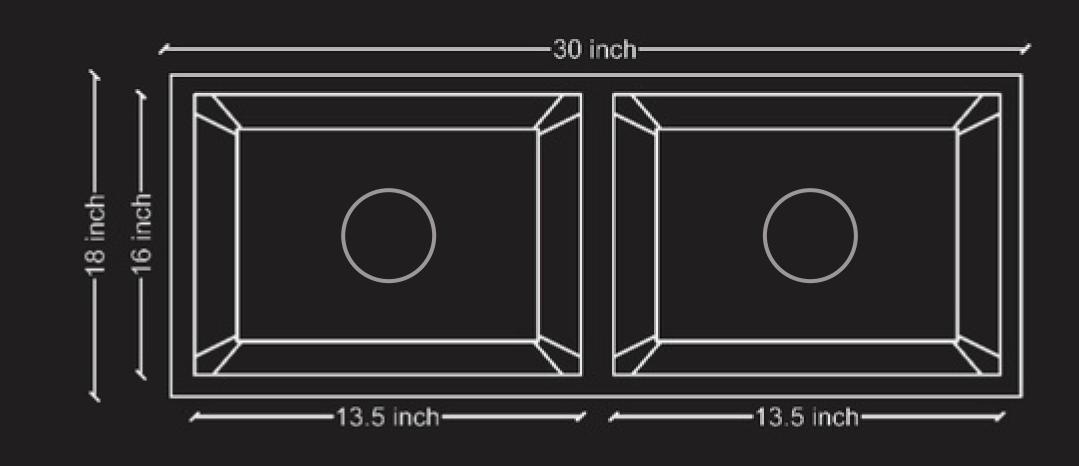

#### HAND CRAFTED SINK

DOUBLE BOWL R-10 | Model No. :HD3018

Overall Size - 30" x 18" x 9"

**Bowl Size** - 14.5" x 16", 14.5" x 16"

Finish - Satin