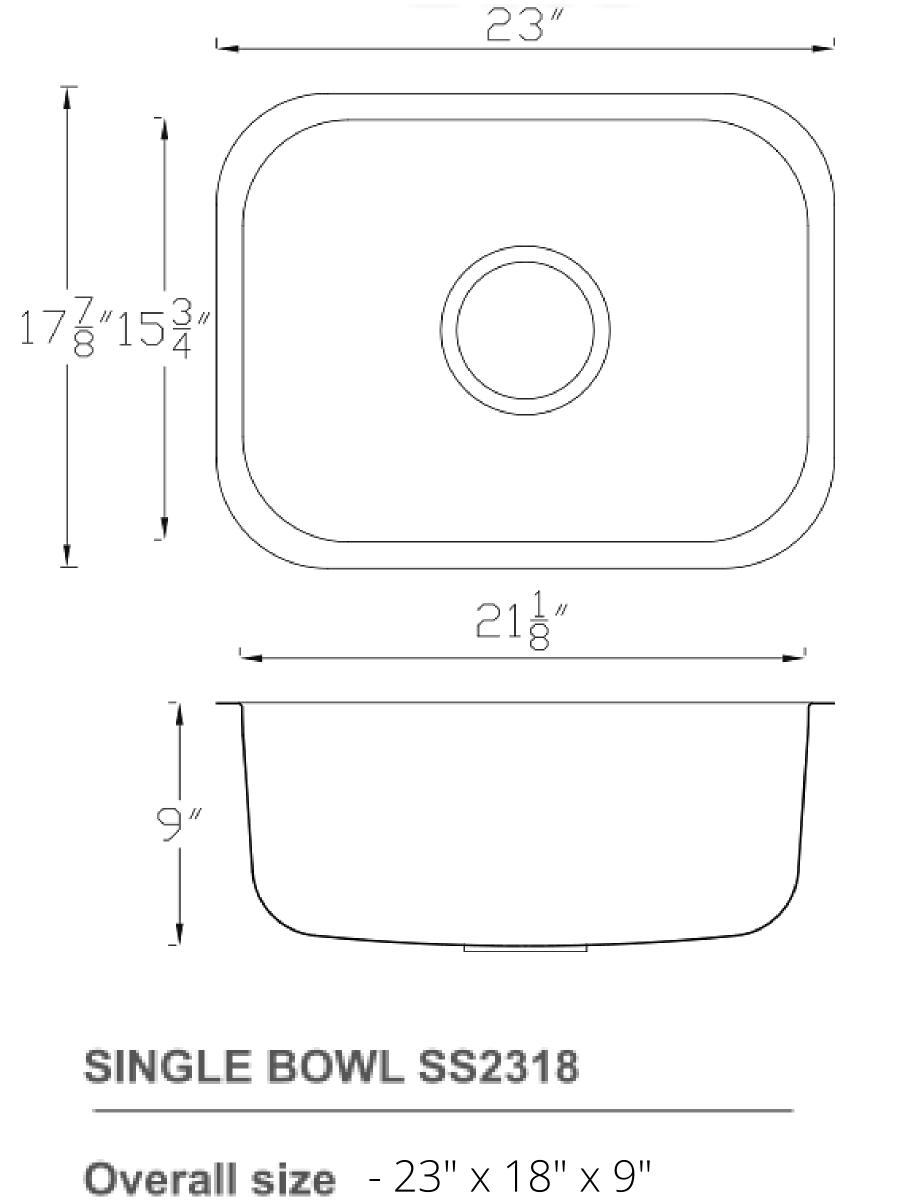

ND CRAFTED SINK

SINGLE BOWL R-10 | Model No. :HS1816

**Overall Size** - 18" x 16" x 9"

**Bowl Size** - 16" x 14"

Finish - Satin







#### **DOUBLE BOWL AD-R3320**

**Overall size** - 33" x 20" x 10"

#### SINGLE BOWL AS-R3320

**Overall size** - 33" x 20" x 10"





Available Accessories included with sink



#### 

WASTE COUPLING

**Optional Accessories** 



SINK GRID





# LAVISE

#### TILES | QUARTZ | SINKS



OUARTZ











#### HAND CRAFTED SINK

DOUBLE BOWL | Product code. :QD3420

Overall Size - 34" X 19.5" x 9" \* 31" x 18" x 9" Finish - Matt

Included Accessories – Waste Coupling & Drain pipe

#### Available:







## Pressed Kitchen sink collection







## UNDERMOUNT SINKS









## UNDERMOUNT SINKS







**DOUBLE BOWL SS3121L** 





### UNDERMOUNT SINKS





















### TOP MOUNT SINKS







20"





**SINGLE BOWL : TD3120 Overall Size** - 31 1/2" x 20" x 7"





























## CONTACT







www.thelavishworld.com

Q 2417, Drew Road, Mississauga, L5S 1A1