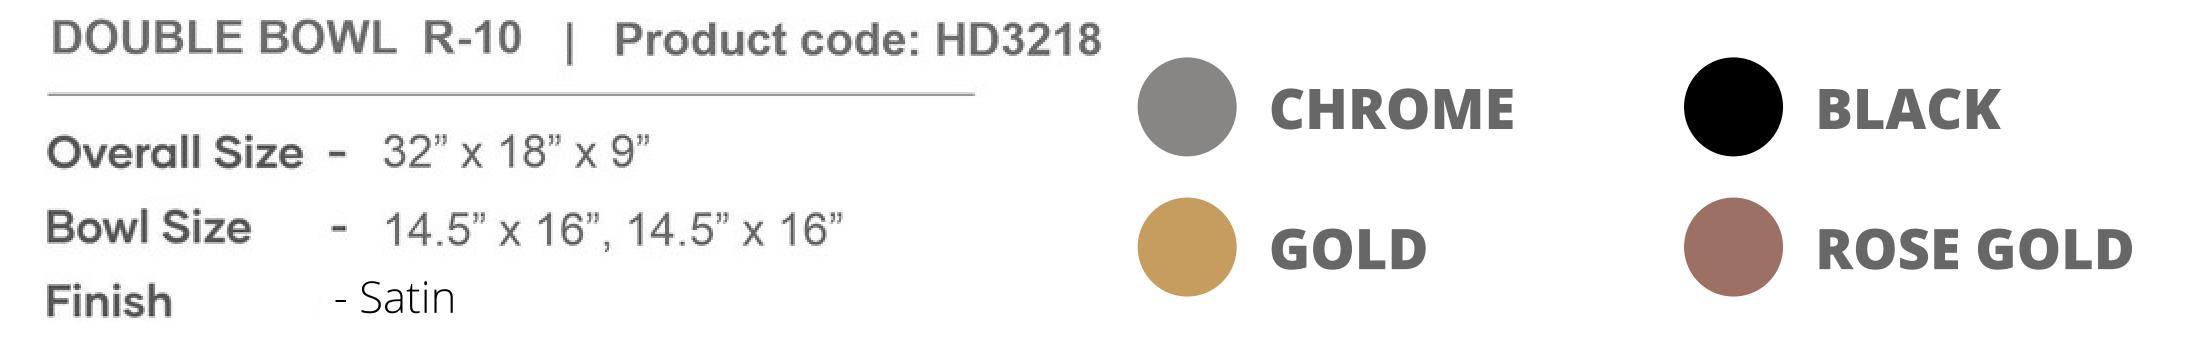

#### HAND CRAFTED SINK

DOUBLE BOWL R-10 | Model No. :HD3018

Overall Size - 30" x 18" x 9"

**Bowl Size** - 14.5" x 16", 14.5" x 16"

Finish - Satin