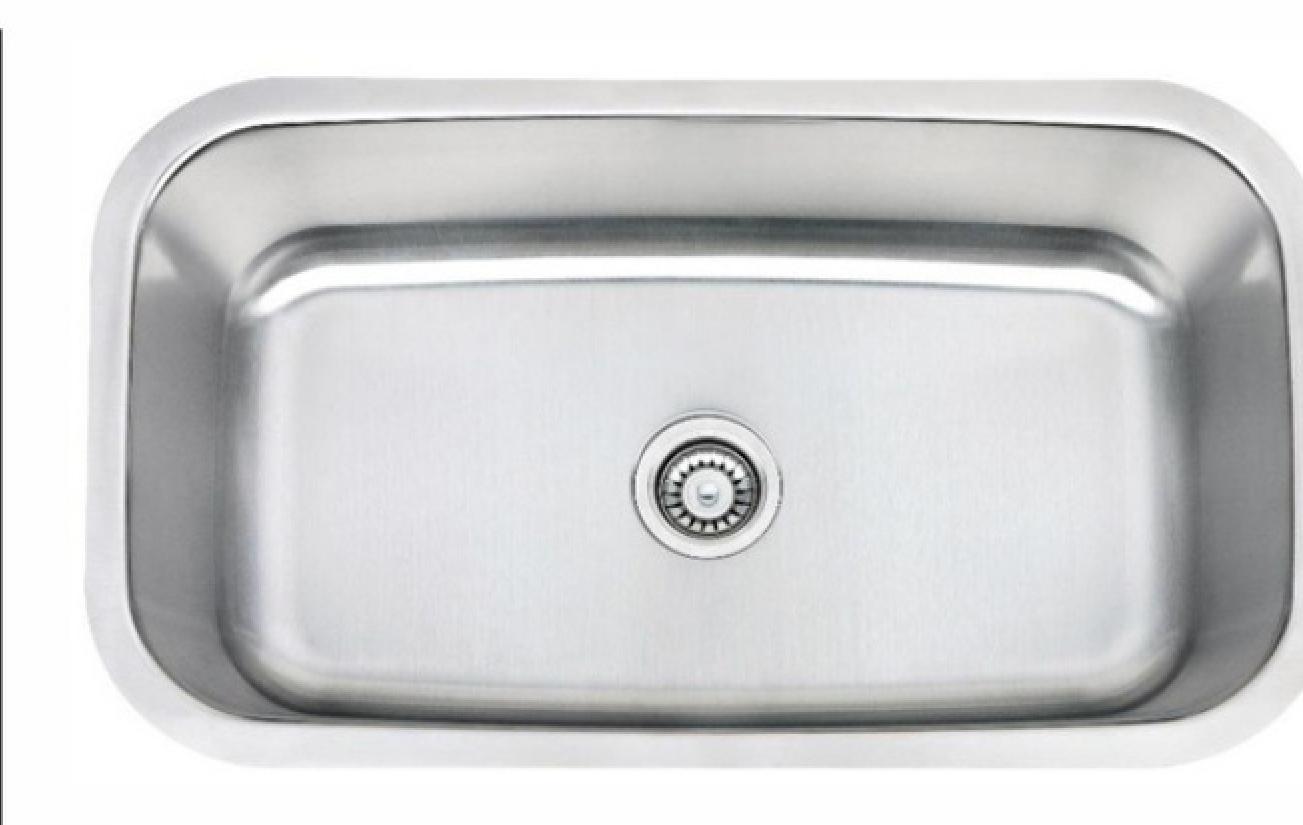

#### HAND CRAFTED SINK

SINGLE BOWL R-10 | Model No. :HS3218

Overall Size - 32" x 18" x 9"

**Bowl Size** - 30" x 16"

Finish - Satin