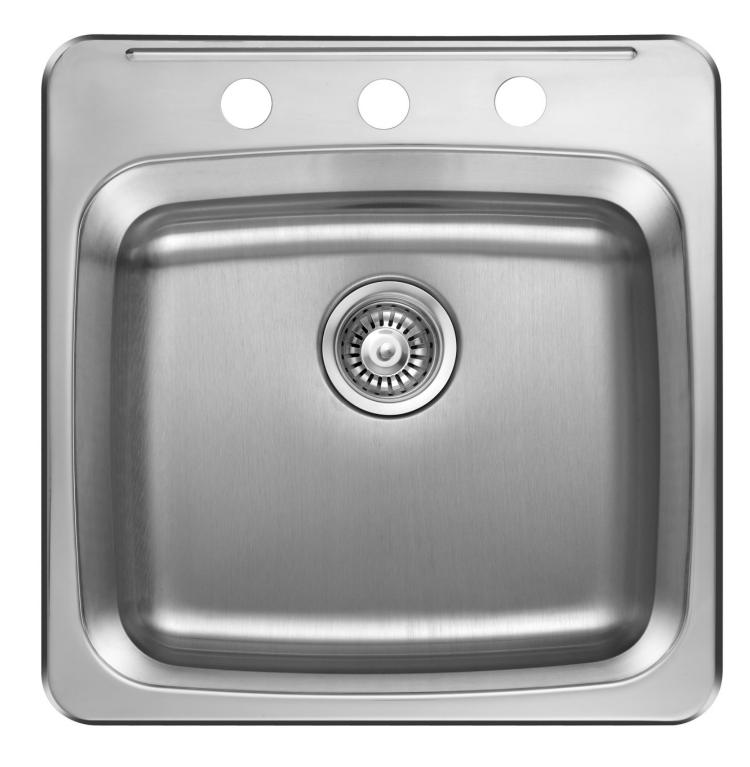

### TOP MOUNT SINKS

20"

**SINGLE BOWL : TD3120 Overall Size** - 31 1/2" x 20" x 7"