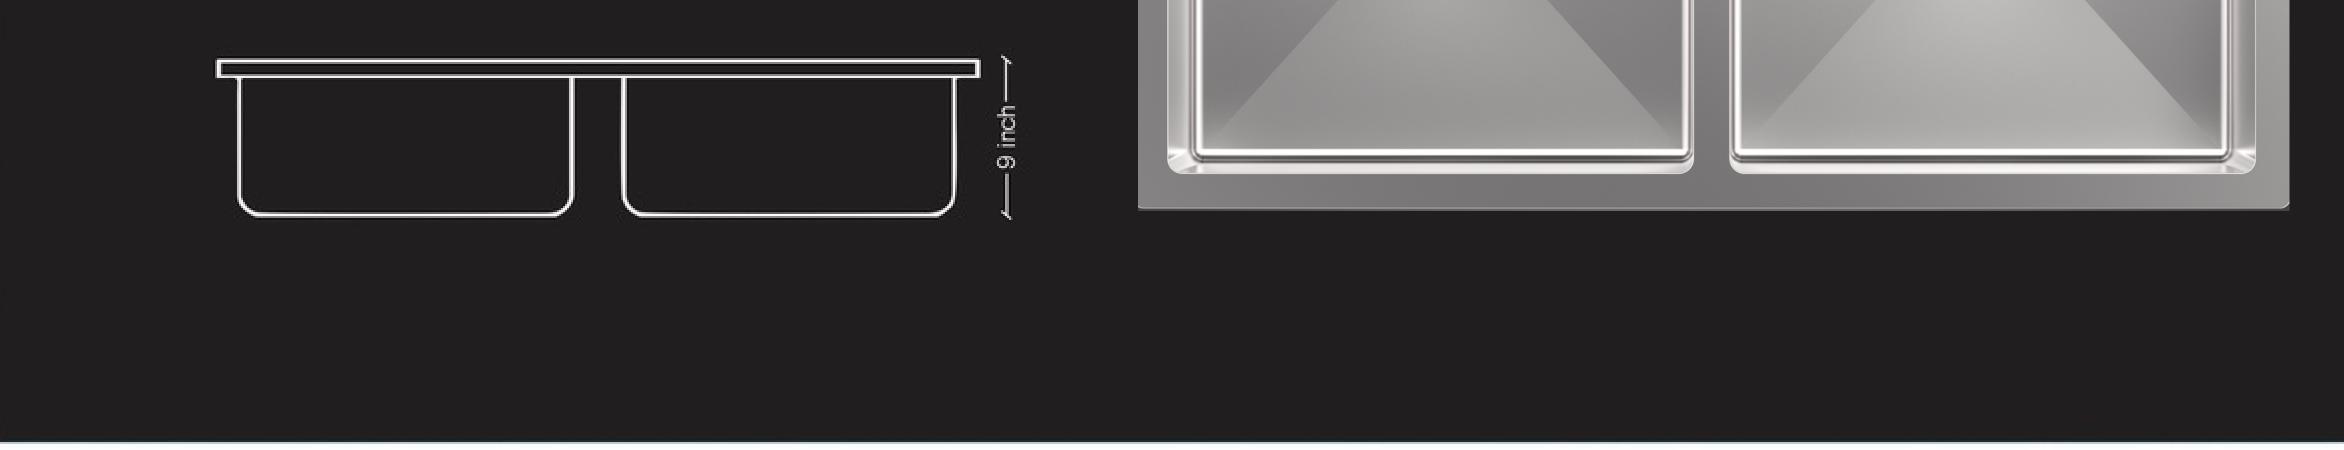

#### HAND CRAFTED SINK

DOUBLE BOWL R-10 | Model No. :HD3018

Overall Size - 30" x 18" x 9"

**Bowl Size** - 14.5" x 16", 14.5" x 16"

Finish - Satin