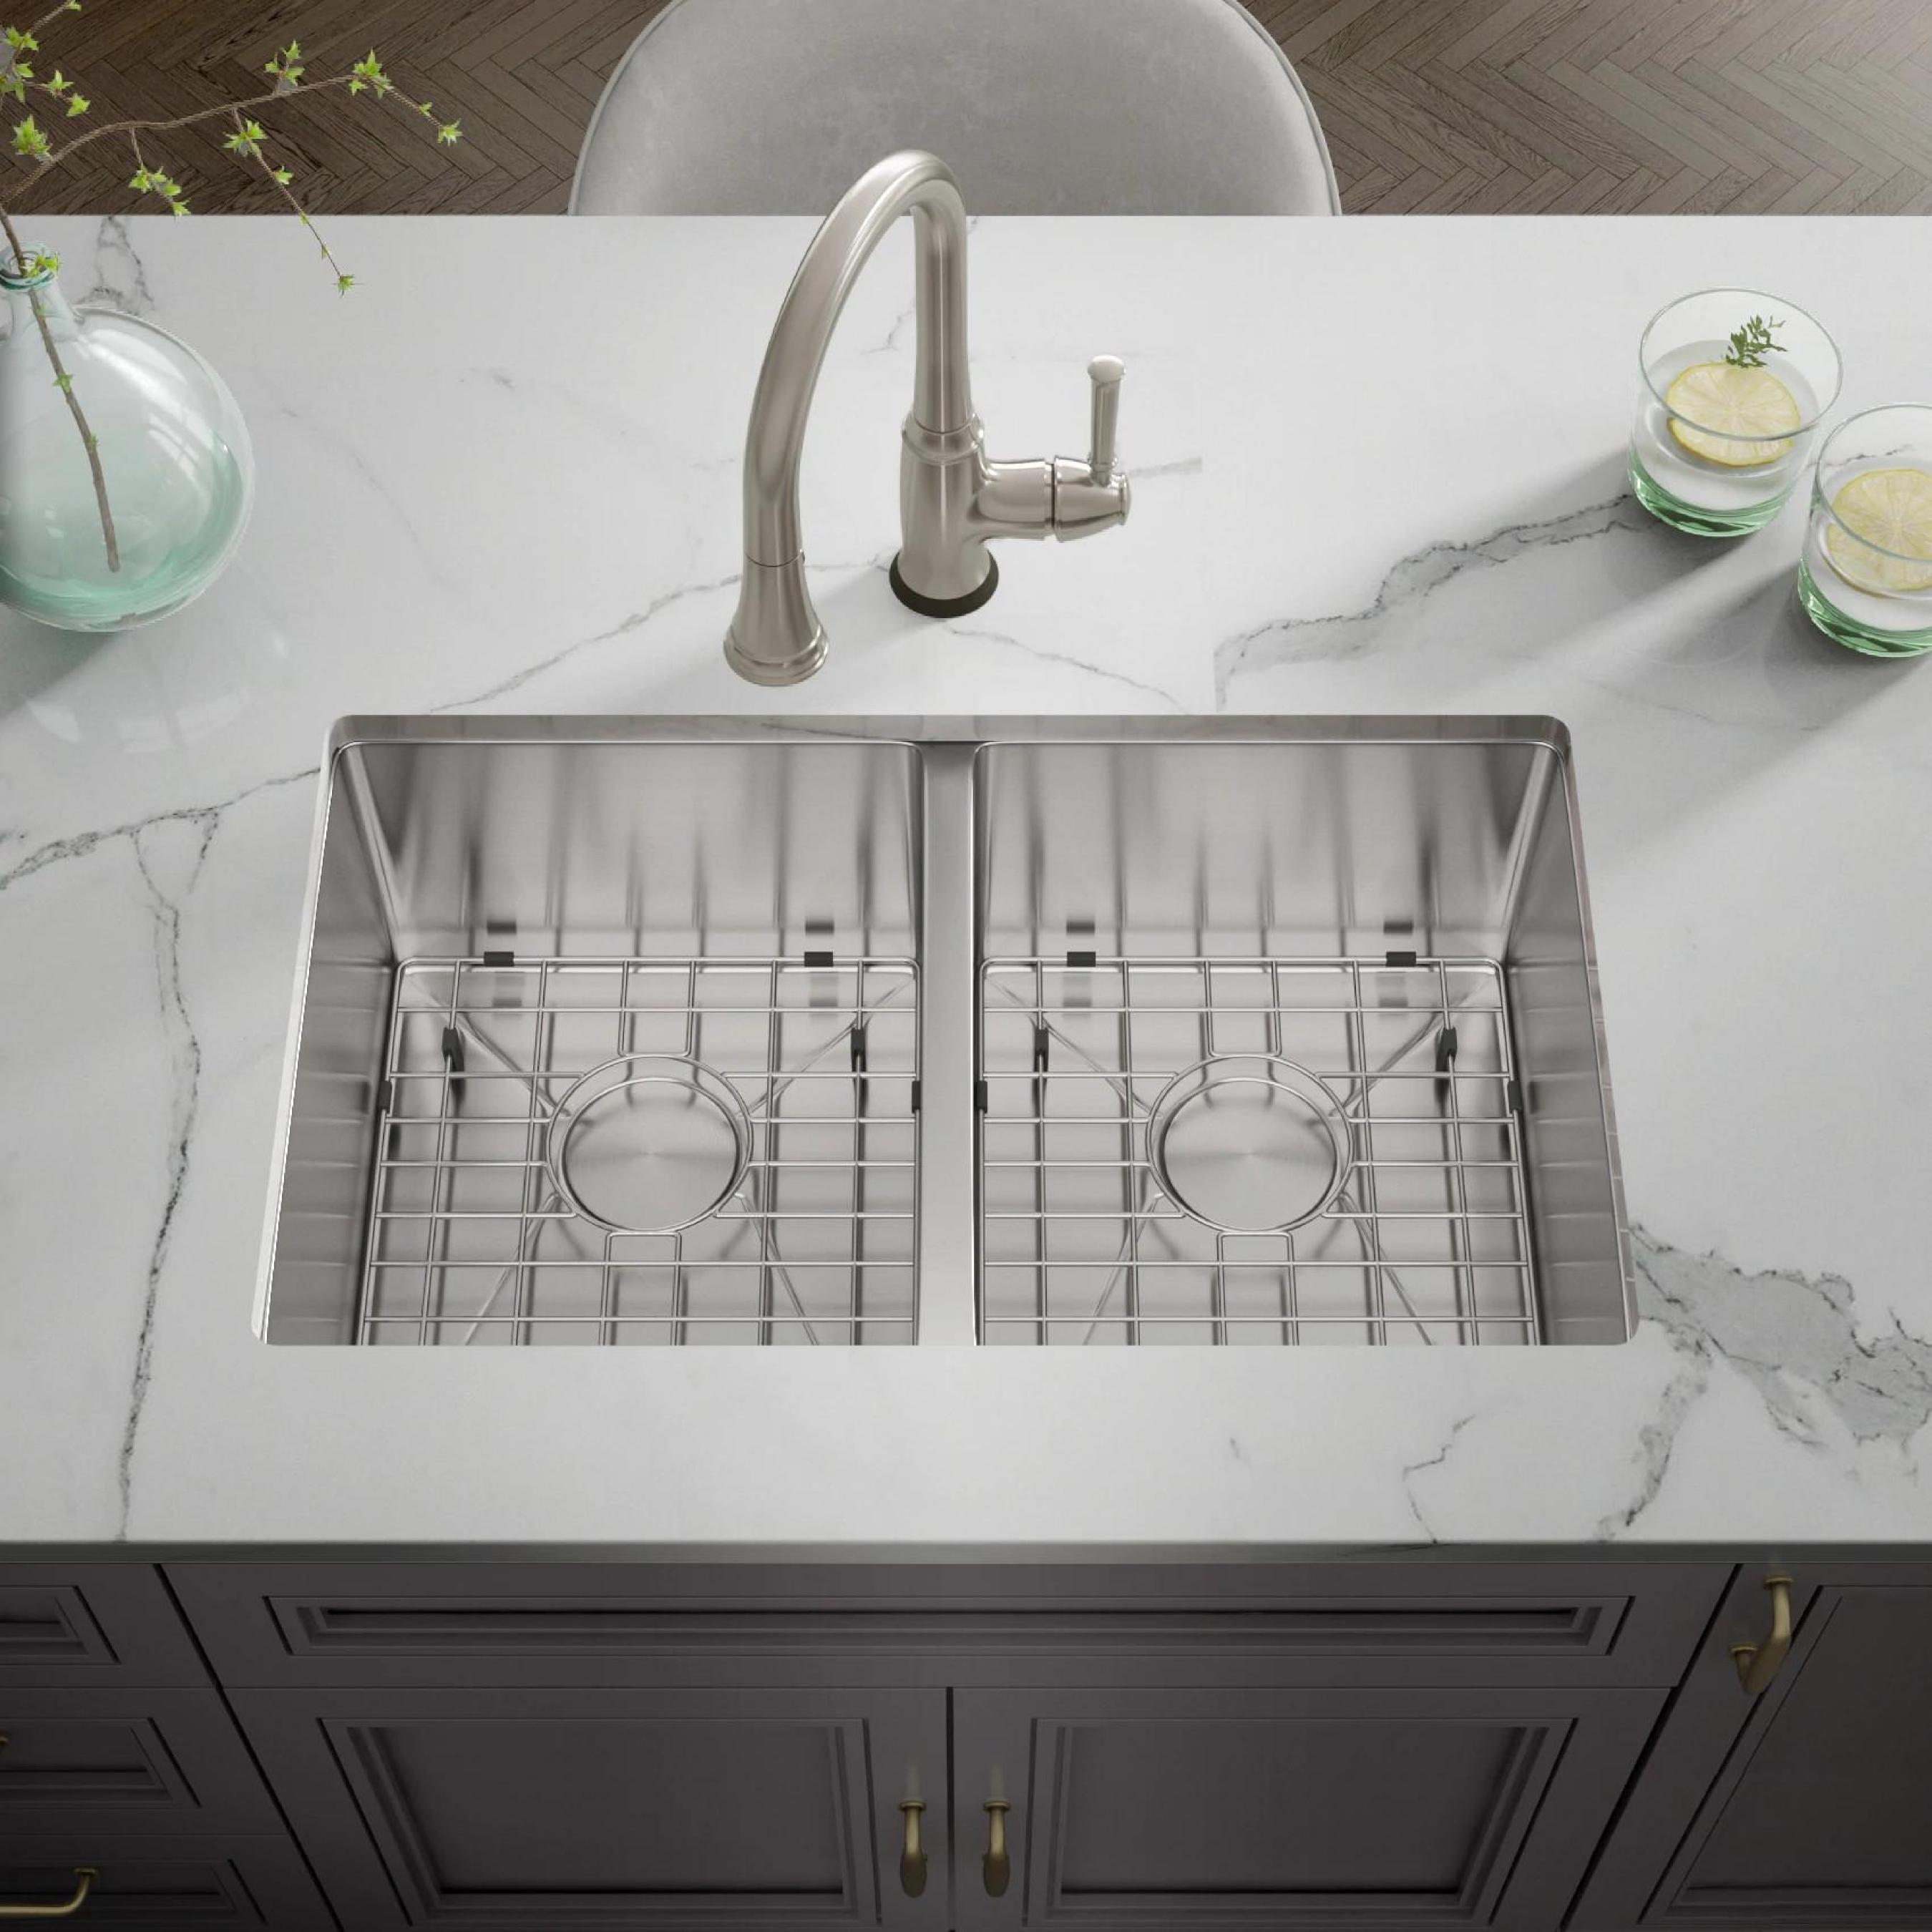

#### HAND CRAFTED SINK

DOUBLE BOWL R-10 | Model No. :HD3018

Overall Size - 30" x 18" x 9"

**Bowl Size** - 14.5" x 16", 14.5" x 16"

Finish - Satin