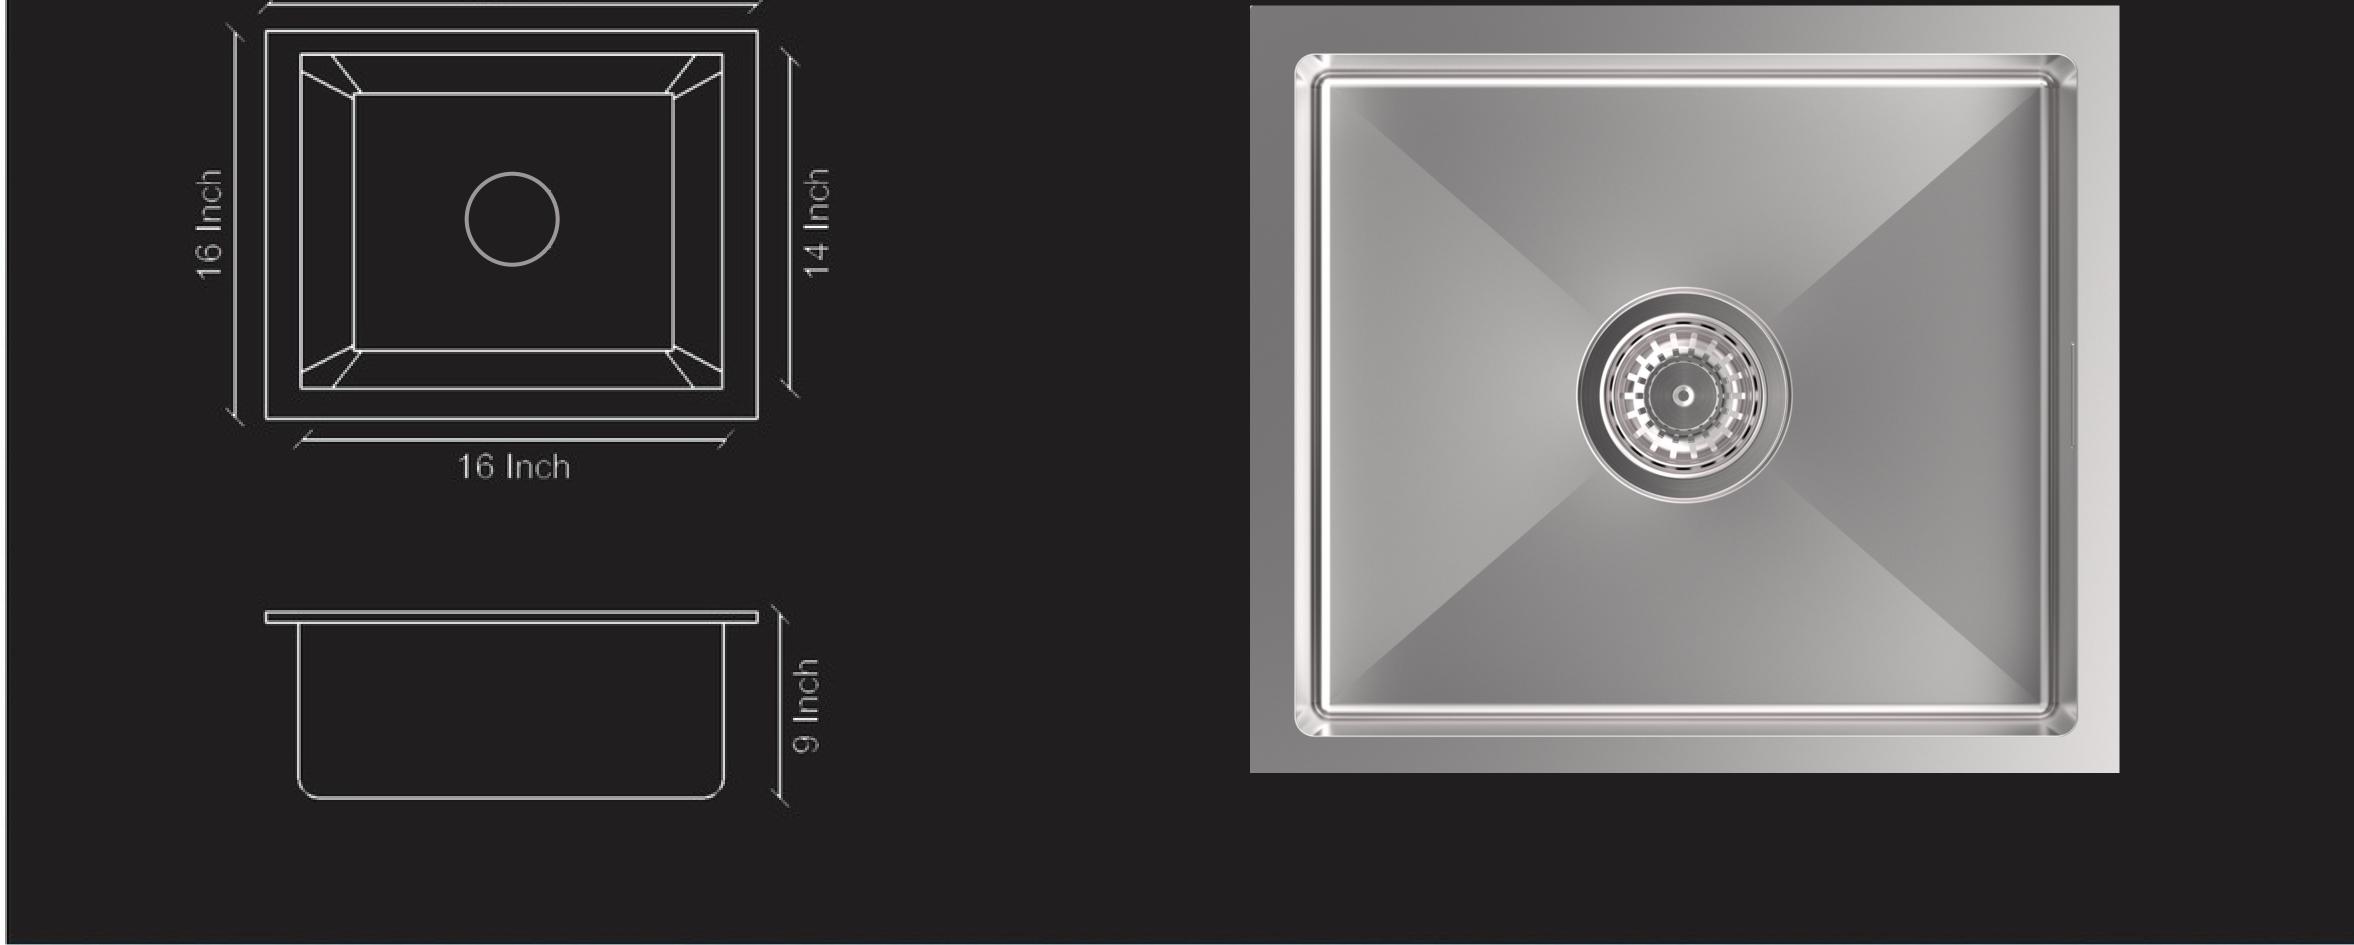

#### HAND CRAFTED SINK

SINGLE BOWL R-10 | Model No. :HS1816

**Overall Size** - 18" x 16" x 9"

**Bowl Size** - 16" x 14"

Finish - Satin