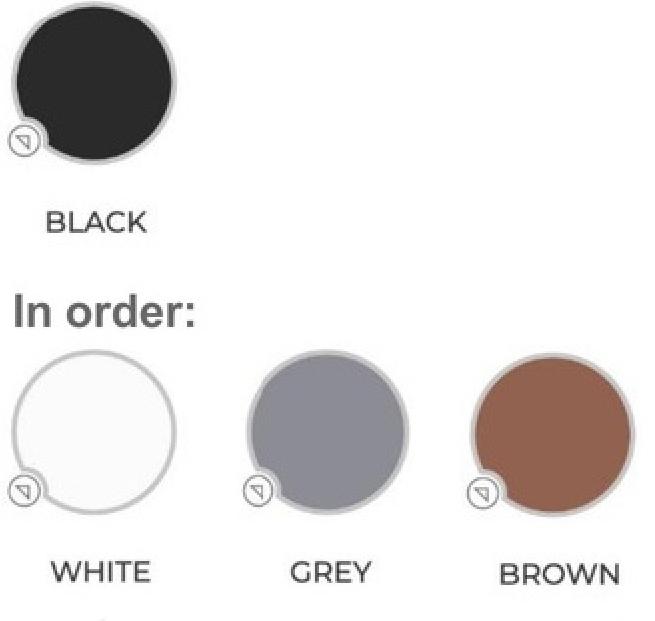

#### HAND CRAFTED SINK

SINGLE BOWL R-10 | Model No. :HS2118

**Overall Size -** 21" x 18" x 9"

**Bowl Size** - 19" x 16"

Finish - Satin











#### HAND CRAFTED SINK

SINGLE BOWL R-10 | Model No. :HS1816

**Overall Size** - 18" x 16" x 9"

**Bowl Size** - 16" x 14"

Finish - Satin







#### **DOUBLE BOWL AD-R3320**

**Overall size** - 33" x 20" x 10"

#### SINGLE BOWL AS-R3320

**Overall size** - 33" x 20" x 10"





Available Accessories included with sink



#### 

WASTE COUPLING

**Optional Accessories** 



SINK GRID





# LAVISE

#### TILES | QUARTZ | SINKS



OUARTZ











#### HAND CRAFTED SINK

DOUBLE BOWL | Product code. :QD3420

Overall Size - 34" X 19.5" x 9" \* 31" x 18" x 9" Finish - Matt

Included Accessories – Waste Coupling & Drain pipe

#### Available:







## Pressed Kitchen sink collection







## UNDERMOUNT SINKS









## UNDERMOUNT SINKS







**DOUBLE BOWL SS3121L** 





### UNDERMOUNT SINKS





















### TOP MOUNT SINKS







20"





**SINGLE BOWL : TD3120 Overall Size** - 31 1/2" x 20" x 7"





























## CONTACT







www.thelavishworld.com

Q 2417, Drew Road, Mississauga, L5S 1A1