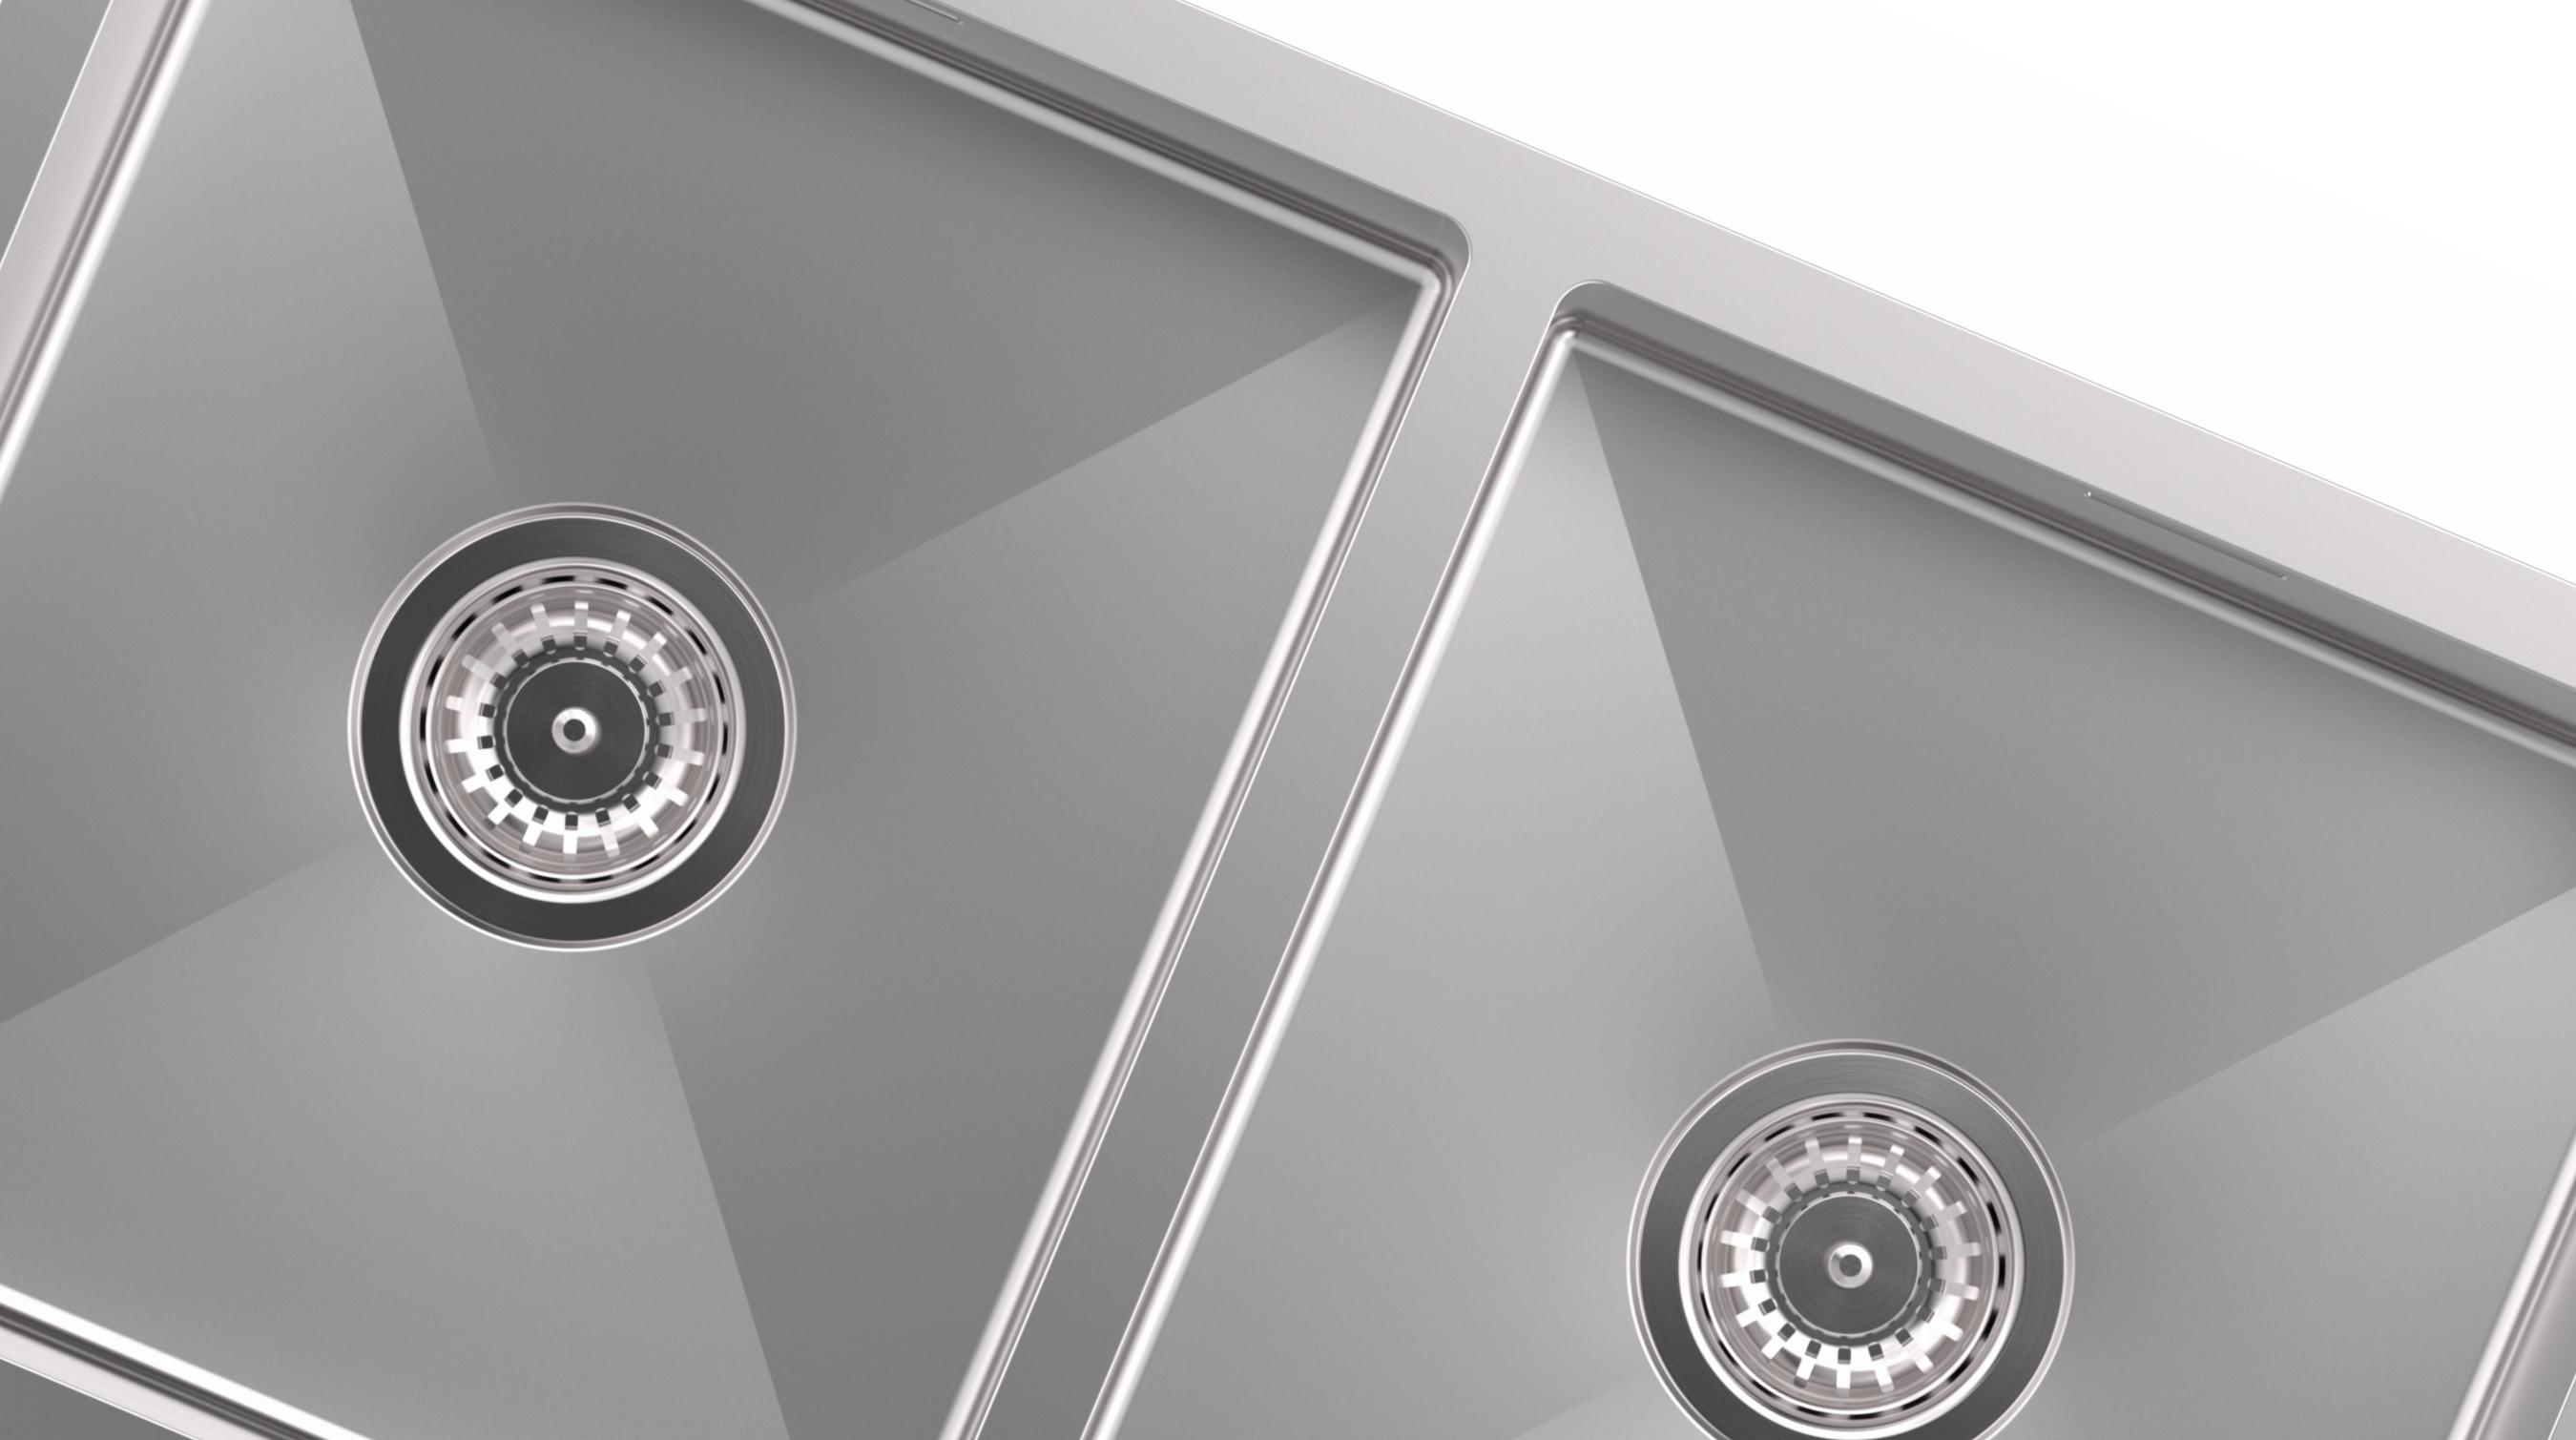

#### HAND CRAFTED SINK

#### HAND CRAFTED SINK

DOUBLE BOWL R-10 | Model No. :HD3018

Overall Size - 30" x 18" x 9"

**Bowl Size** - 14.5" x 16", 14.5" x 16"

Finish - Satin