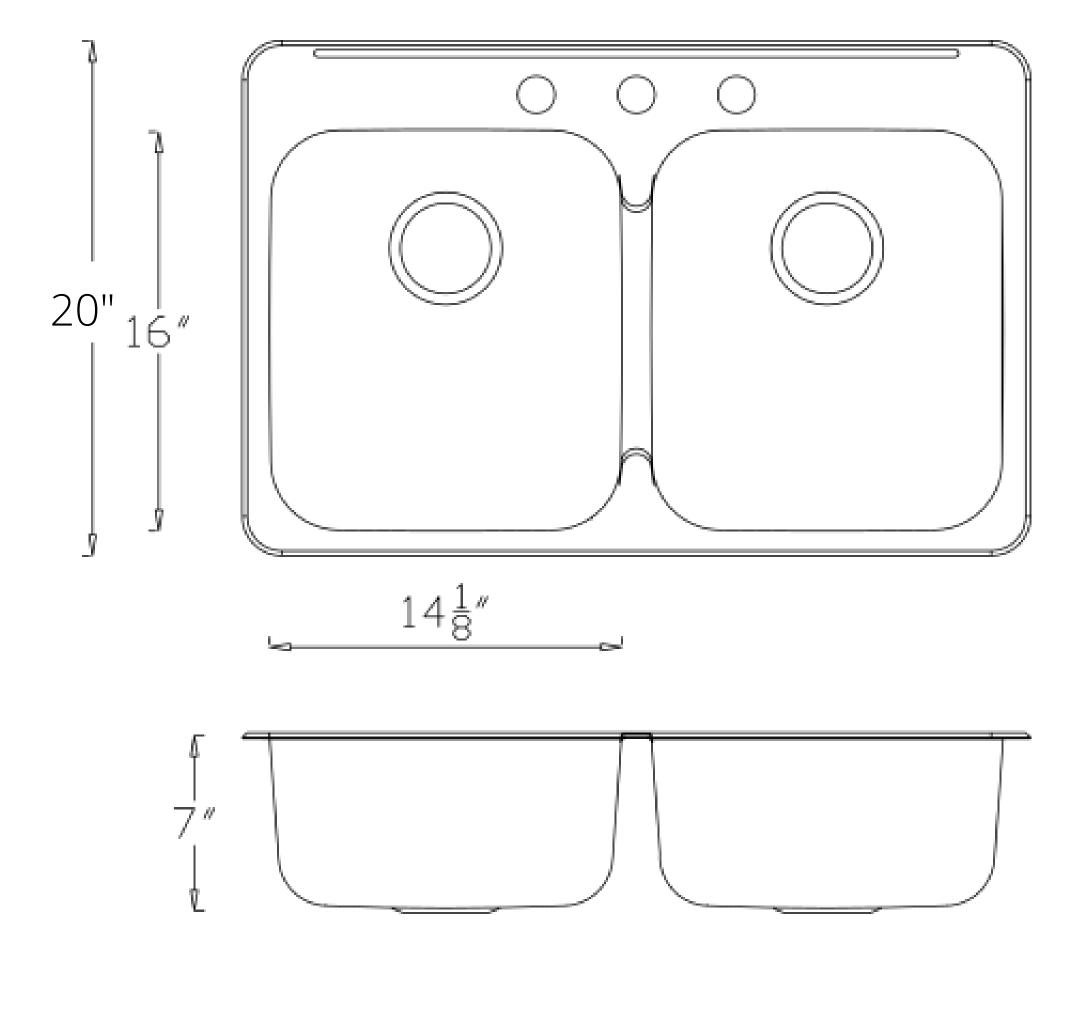

### TOP MOUNT SINKS

20"

**SINGLE BOWL : TD3120 Overall Size** - 31 1/2" x 20" x 7"