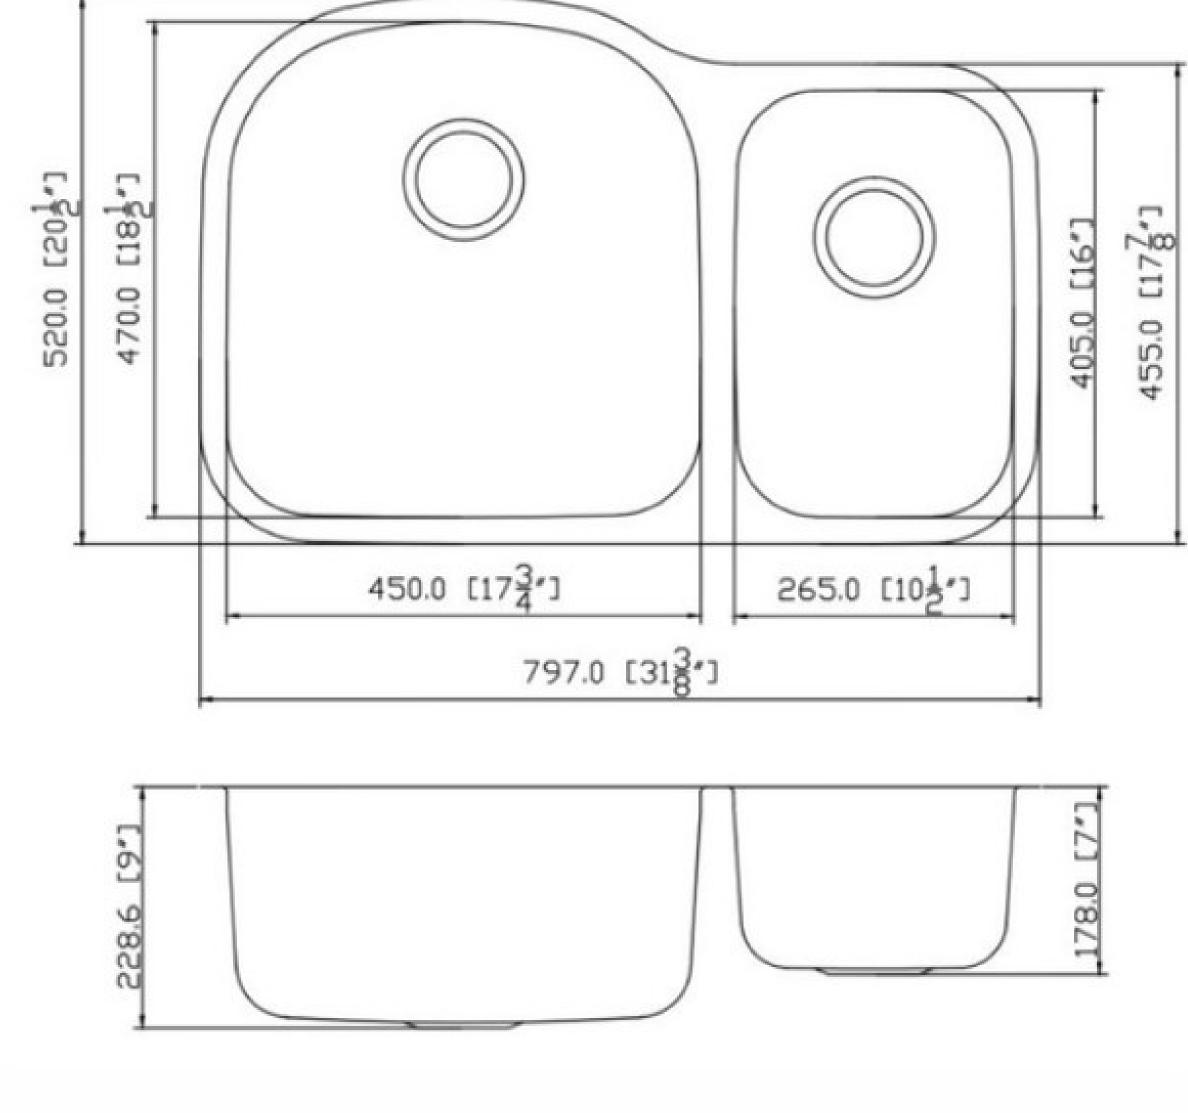

**Bowl Size** - 19" x 16"

Finish - Satin











#### HAND CRAFTED SINK

SINGLE BOWL R-10 | Model No. :HS1816

**Overall Size** - 18" x 16" x 9"

**Bowl Size** - 16" x 14"

Finish - Satin







#### **DOUBLE BOWL AD-R3320**

**Overall size** - 33" x 20" x 10"

#### SINGLE BOWL AS-R3320

**Overall size** - 33" x 20" x 10"





Available Accessories included with sink



#### 

WASTE COUPLING

**Optional Accessories** 



SINK GRID





# LAVISE

#### TILES | QUARTZ | SINKS



OUARTZ











#### HAND CRAFTED SINK

DOUBLE BOWL | Product code. :QD3420

Overall Size - 34" X 19.5" x 9" \* 31" x 18" x 9" Finish - Matt

Included Accessories – Waste Coupling & Drain pipe

#### Available:







## Pressed Kitchen sink collection







## UNDERMOUNT SINKS









## UNDERMOUNT SINKS







**DOUBLE BOWL SS3121L** 





### UNDERMOUNT SINKS





















### TOP MOUNT SINKS







20"





**SINGLE BOWL : TD3120 Overall Size** - 31 1/2" x 20" x 7"





























## CONTACT







www.thelavishworld.com

Q 2417, Drew Road, Mississauga, L5S 1A1