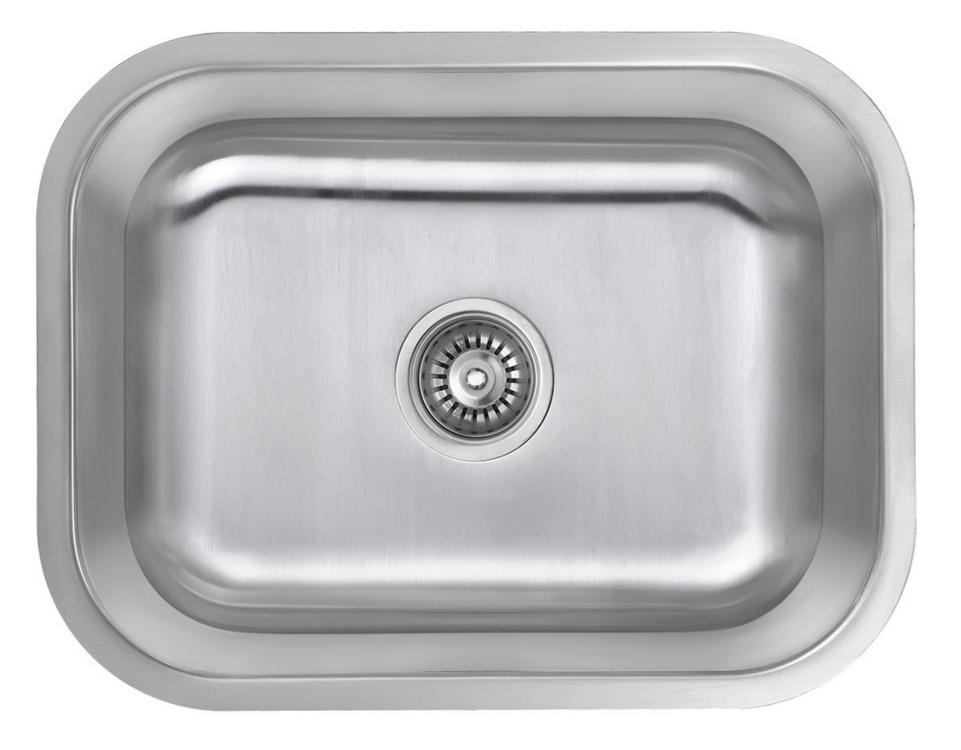

### HAND CRAFTED SINK

SINGLE BOWL R-10 | Model No. :HS1816

**Overall Size** - 18" x 16" x 9"

**Bowl Size** - 16" x 14"

Finish - Satin







#### **DOUBLE BOWL AD-R3320**

**Overall size** - 33" x 20" x 10"

#### SINGLE BOWL AS-R3320

**Overall size** - 33" x 20" x 10"





Available Accessories included with sink



#### 

WASTE COUPLING

**Optional Accessories** 



SINK GRID





# LAVISE

#### TILES | QUARTZ | SINKS



OUARTZ











#### HAND CRAFTED SINK

DOUBLE BOWL | Product code. :QD3420

Overall Size - 34" X 19.5" x 9" \* 31" x 18" x 9" Finish - Matt

Included Accessories – Waste Coupling & Drain pipe

#### Available:







## Pressed Kitchen sink collection







## UNDERMOUNT SINKS









## UNDERMOUNT SINKS







**DOUBLE BOWL SS3121L** 





### UNDERMOUNT SINKS





















### TOP MOUNT SINKS







20"





**SINGLE BOWL : TD3120 Overall Size** - 31 1/2" x 20" x 7"





























## CONTACT







www.thelavishworld.com

Q 2417, Drew Road, Mississauga, L5S 1A1