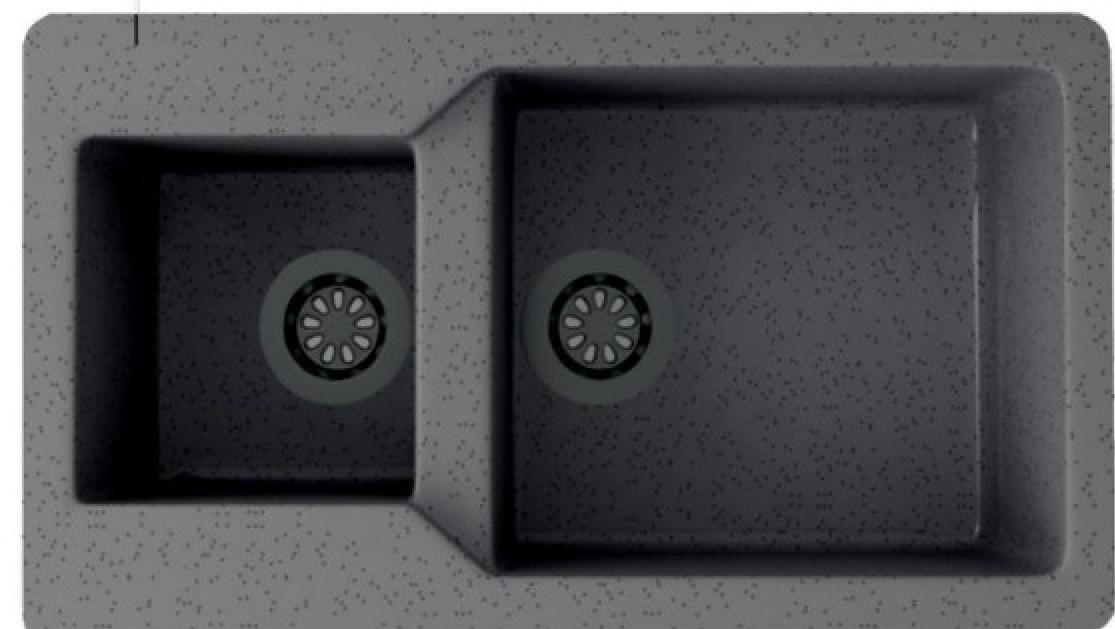

#### HAND CRAFTED SINK

DOUBLE BOWL | Product code. :QD3420

Overall Size - 34" X 19.5" x 9" \* 31" x 18" x 9" Finish - Matt

Included Accessories – Waste Coupling & Drain pipe