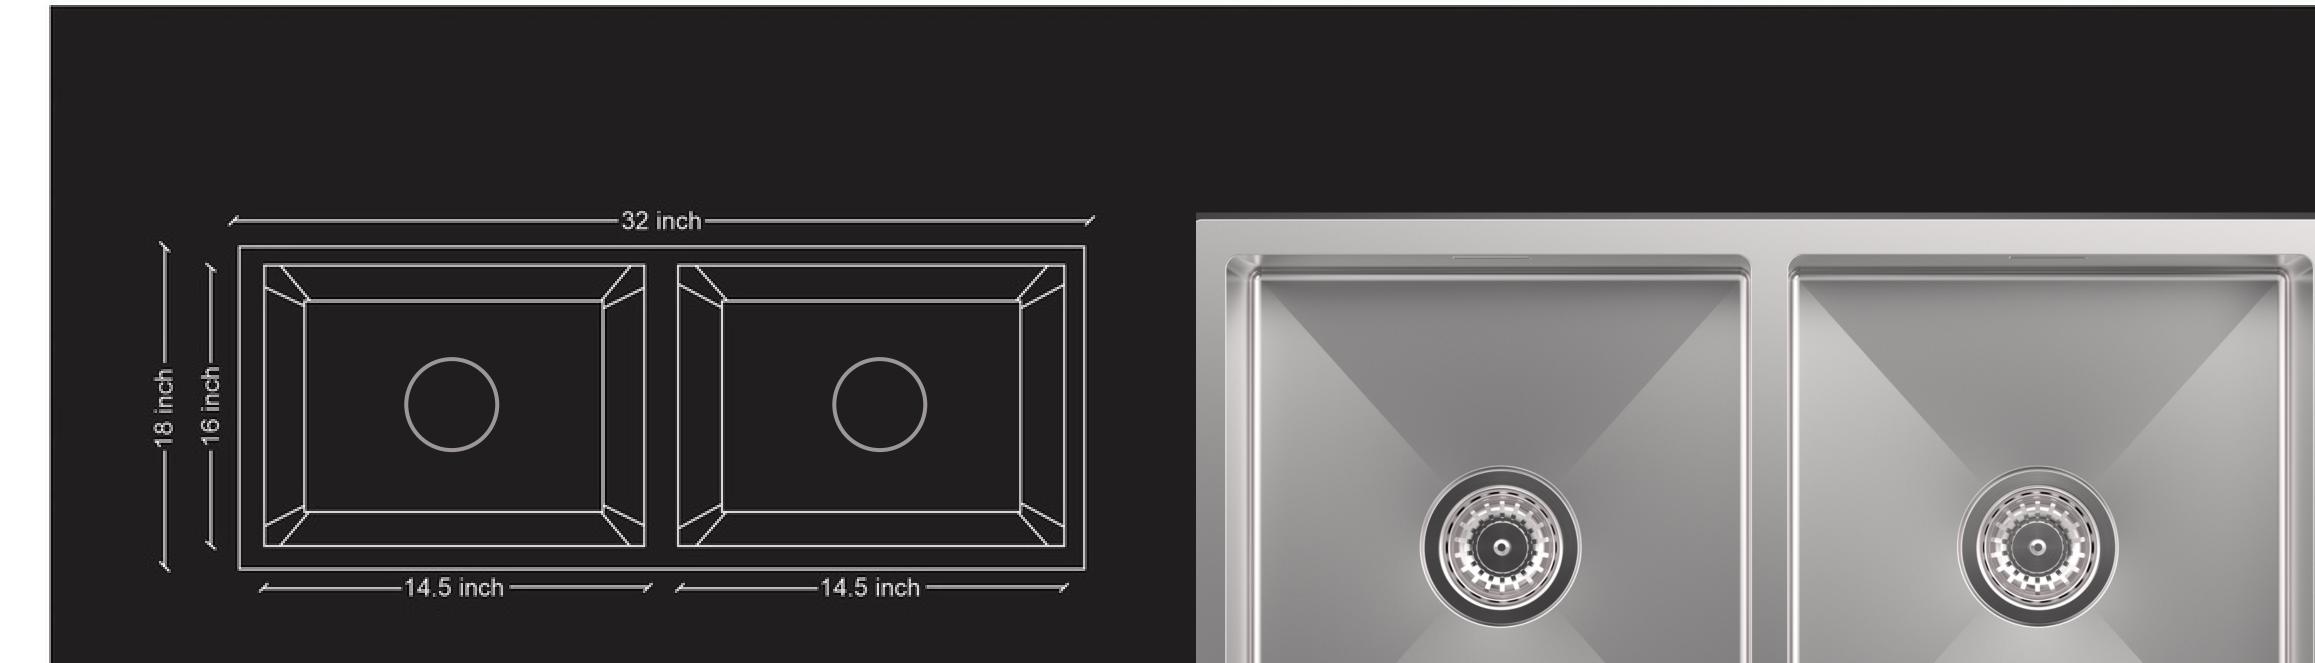

#### HAND CRAFTED SINK

DOUBLE BOWL R-10 | Model No. :HD3018

Overall Size - 30" x 18" x 9"

**Bowl Size** - 14.5" x 16", 14.5" x 16"

Finish - Satin