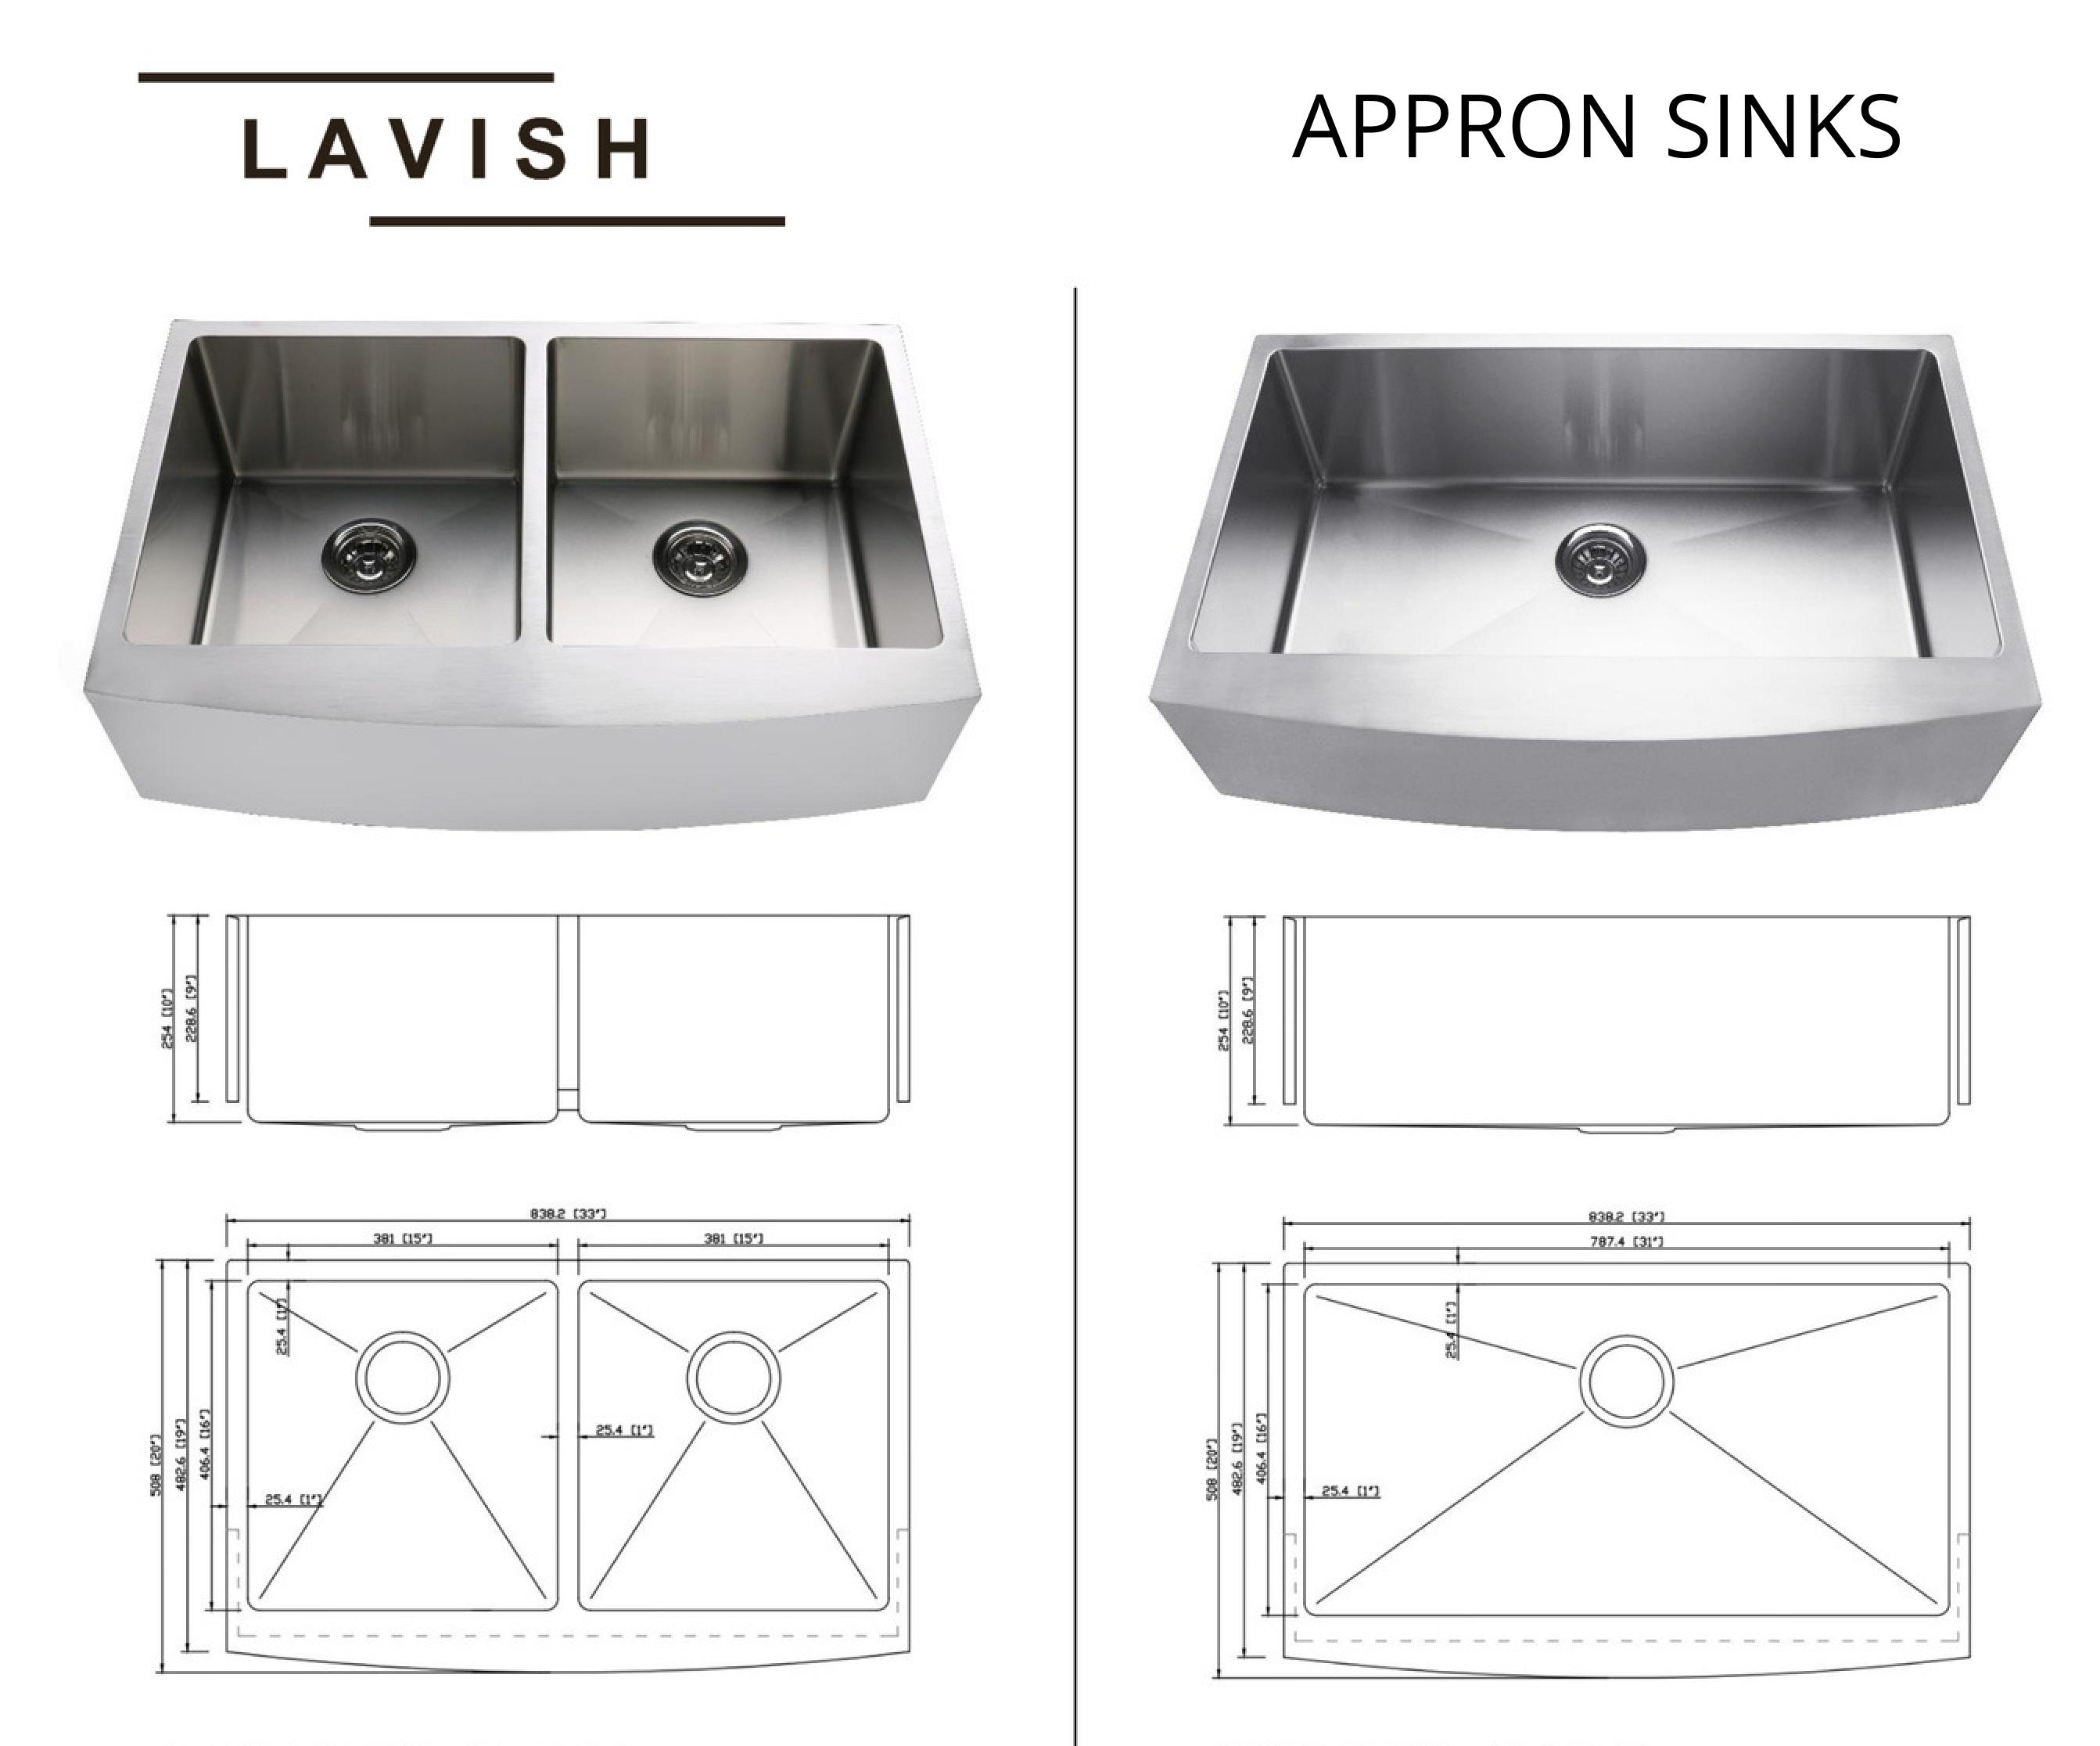

#### **DOUBLE BOWL AD-R3320**

**Overall size** - 33" x 20" x 10"

#### SINGLE BOWL AS-R3320

**Overall size** - 33" x 20" x 10"

Available Accessories included with sink