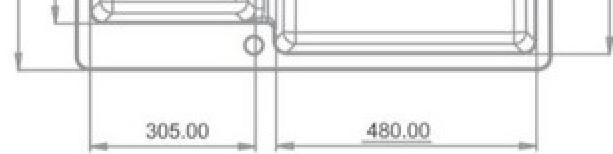

#### **DOUBLE BOWL AD-R3320**

**Overall size** - 33" x 20" x 10"

#### SINGLE BOWL AS-R3320

**Overall size** - 33" x 20" x 10"

Available Accessories included with sink