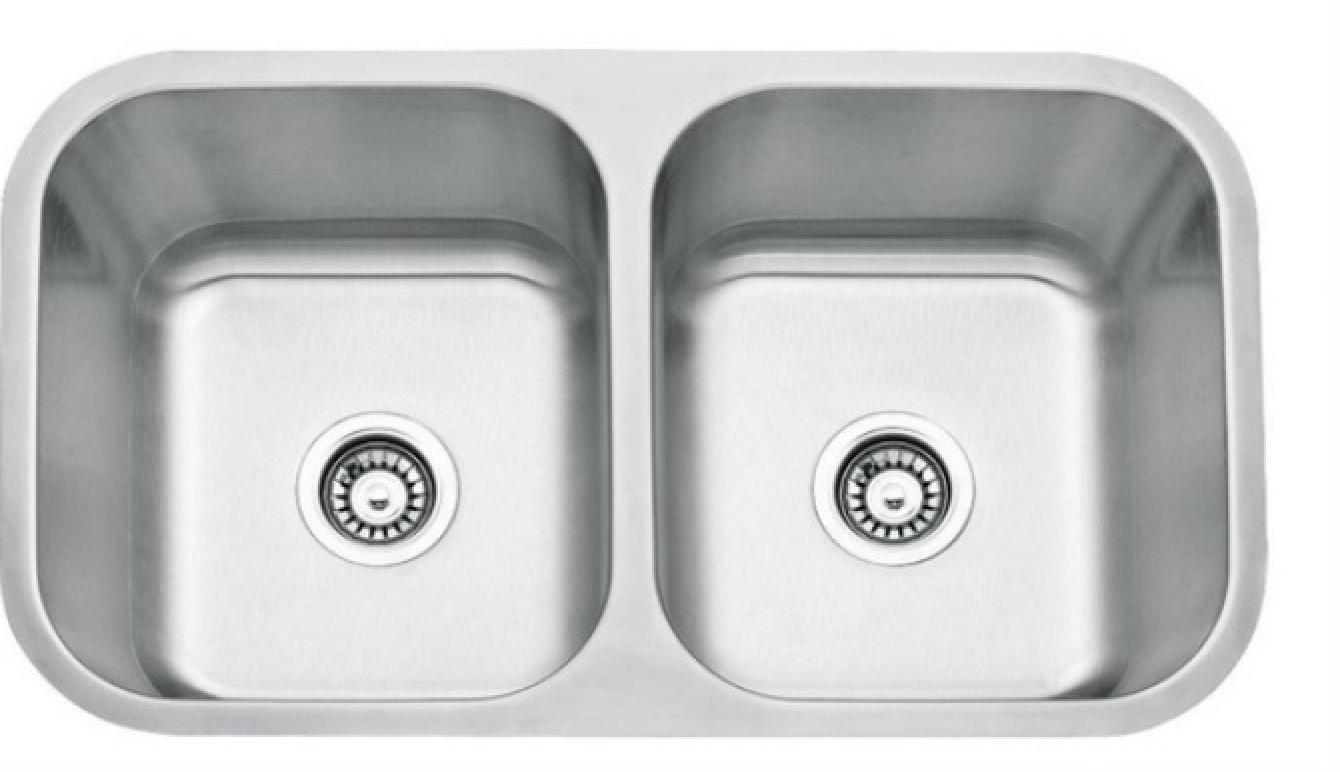

#### HAND CRAFTED SINK

DOUBLE BOWL R-10 | Model No. :HD3018

Overall Size - 30" x 18" x 9"

**Bowl Size** - 14.5" x 16", 14.5" x 16"

Finish - Satin