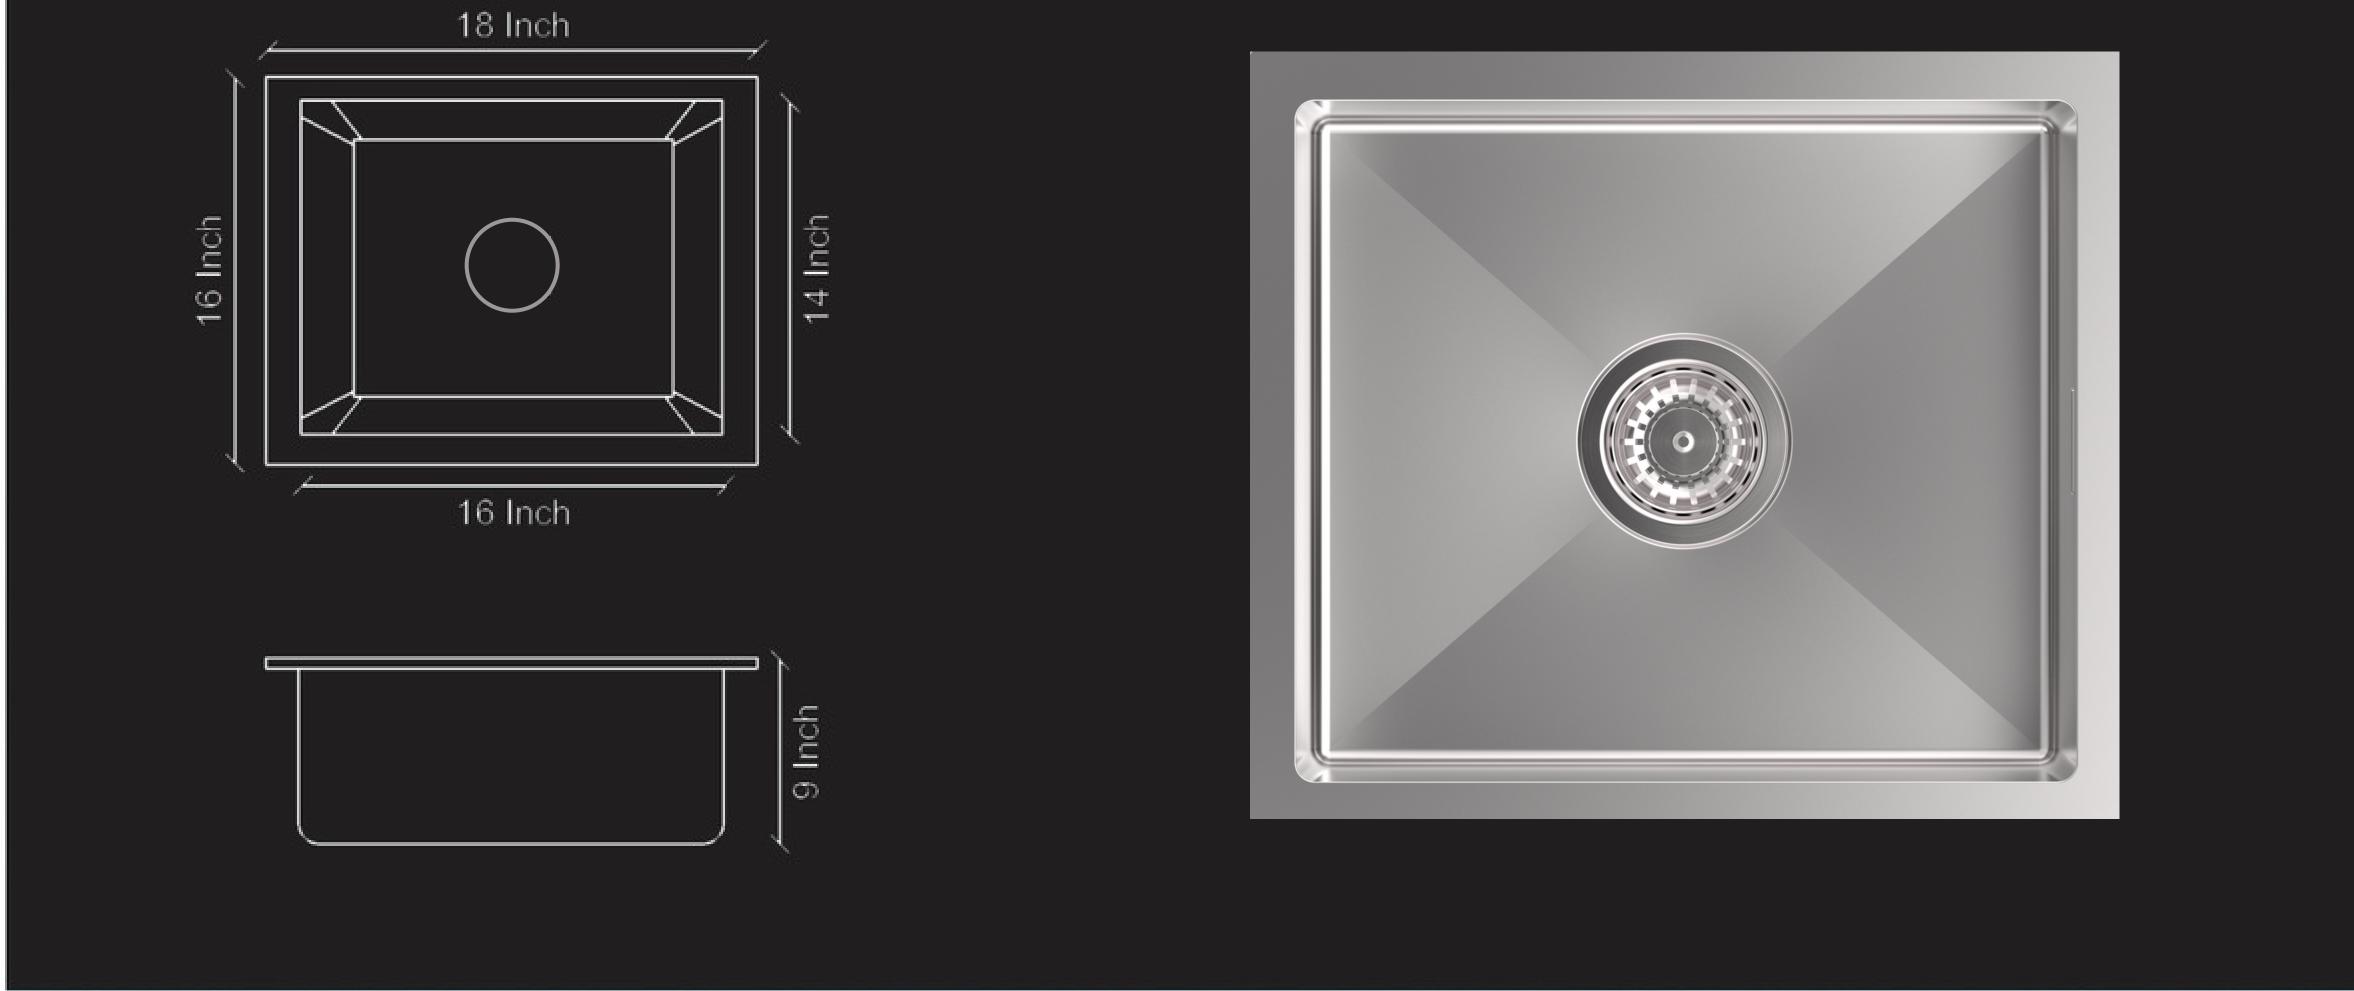

#### HAND CRAFTED SINK

SINGLE BOWL R-10 | Model No. :HS1816

**Overall Size** - 18" x 16" x 9"

**Bowl Size** - 16" x 14"

Finish - Satin