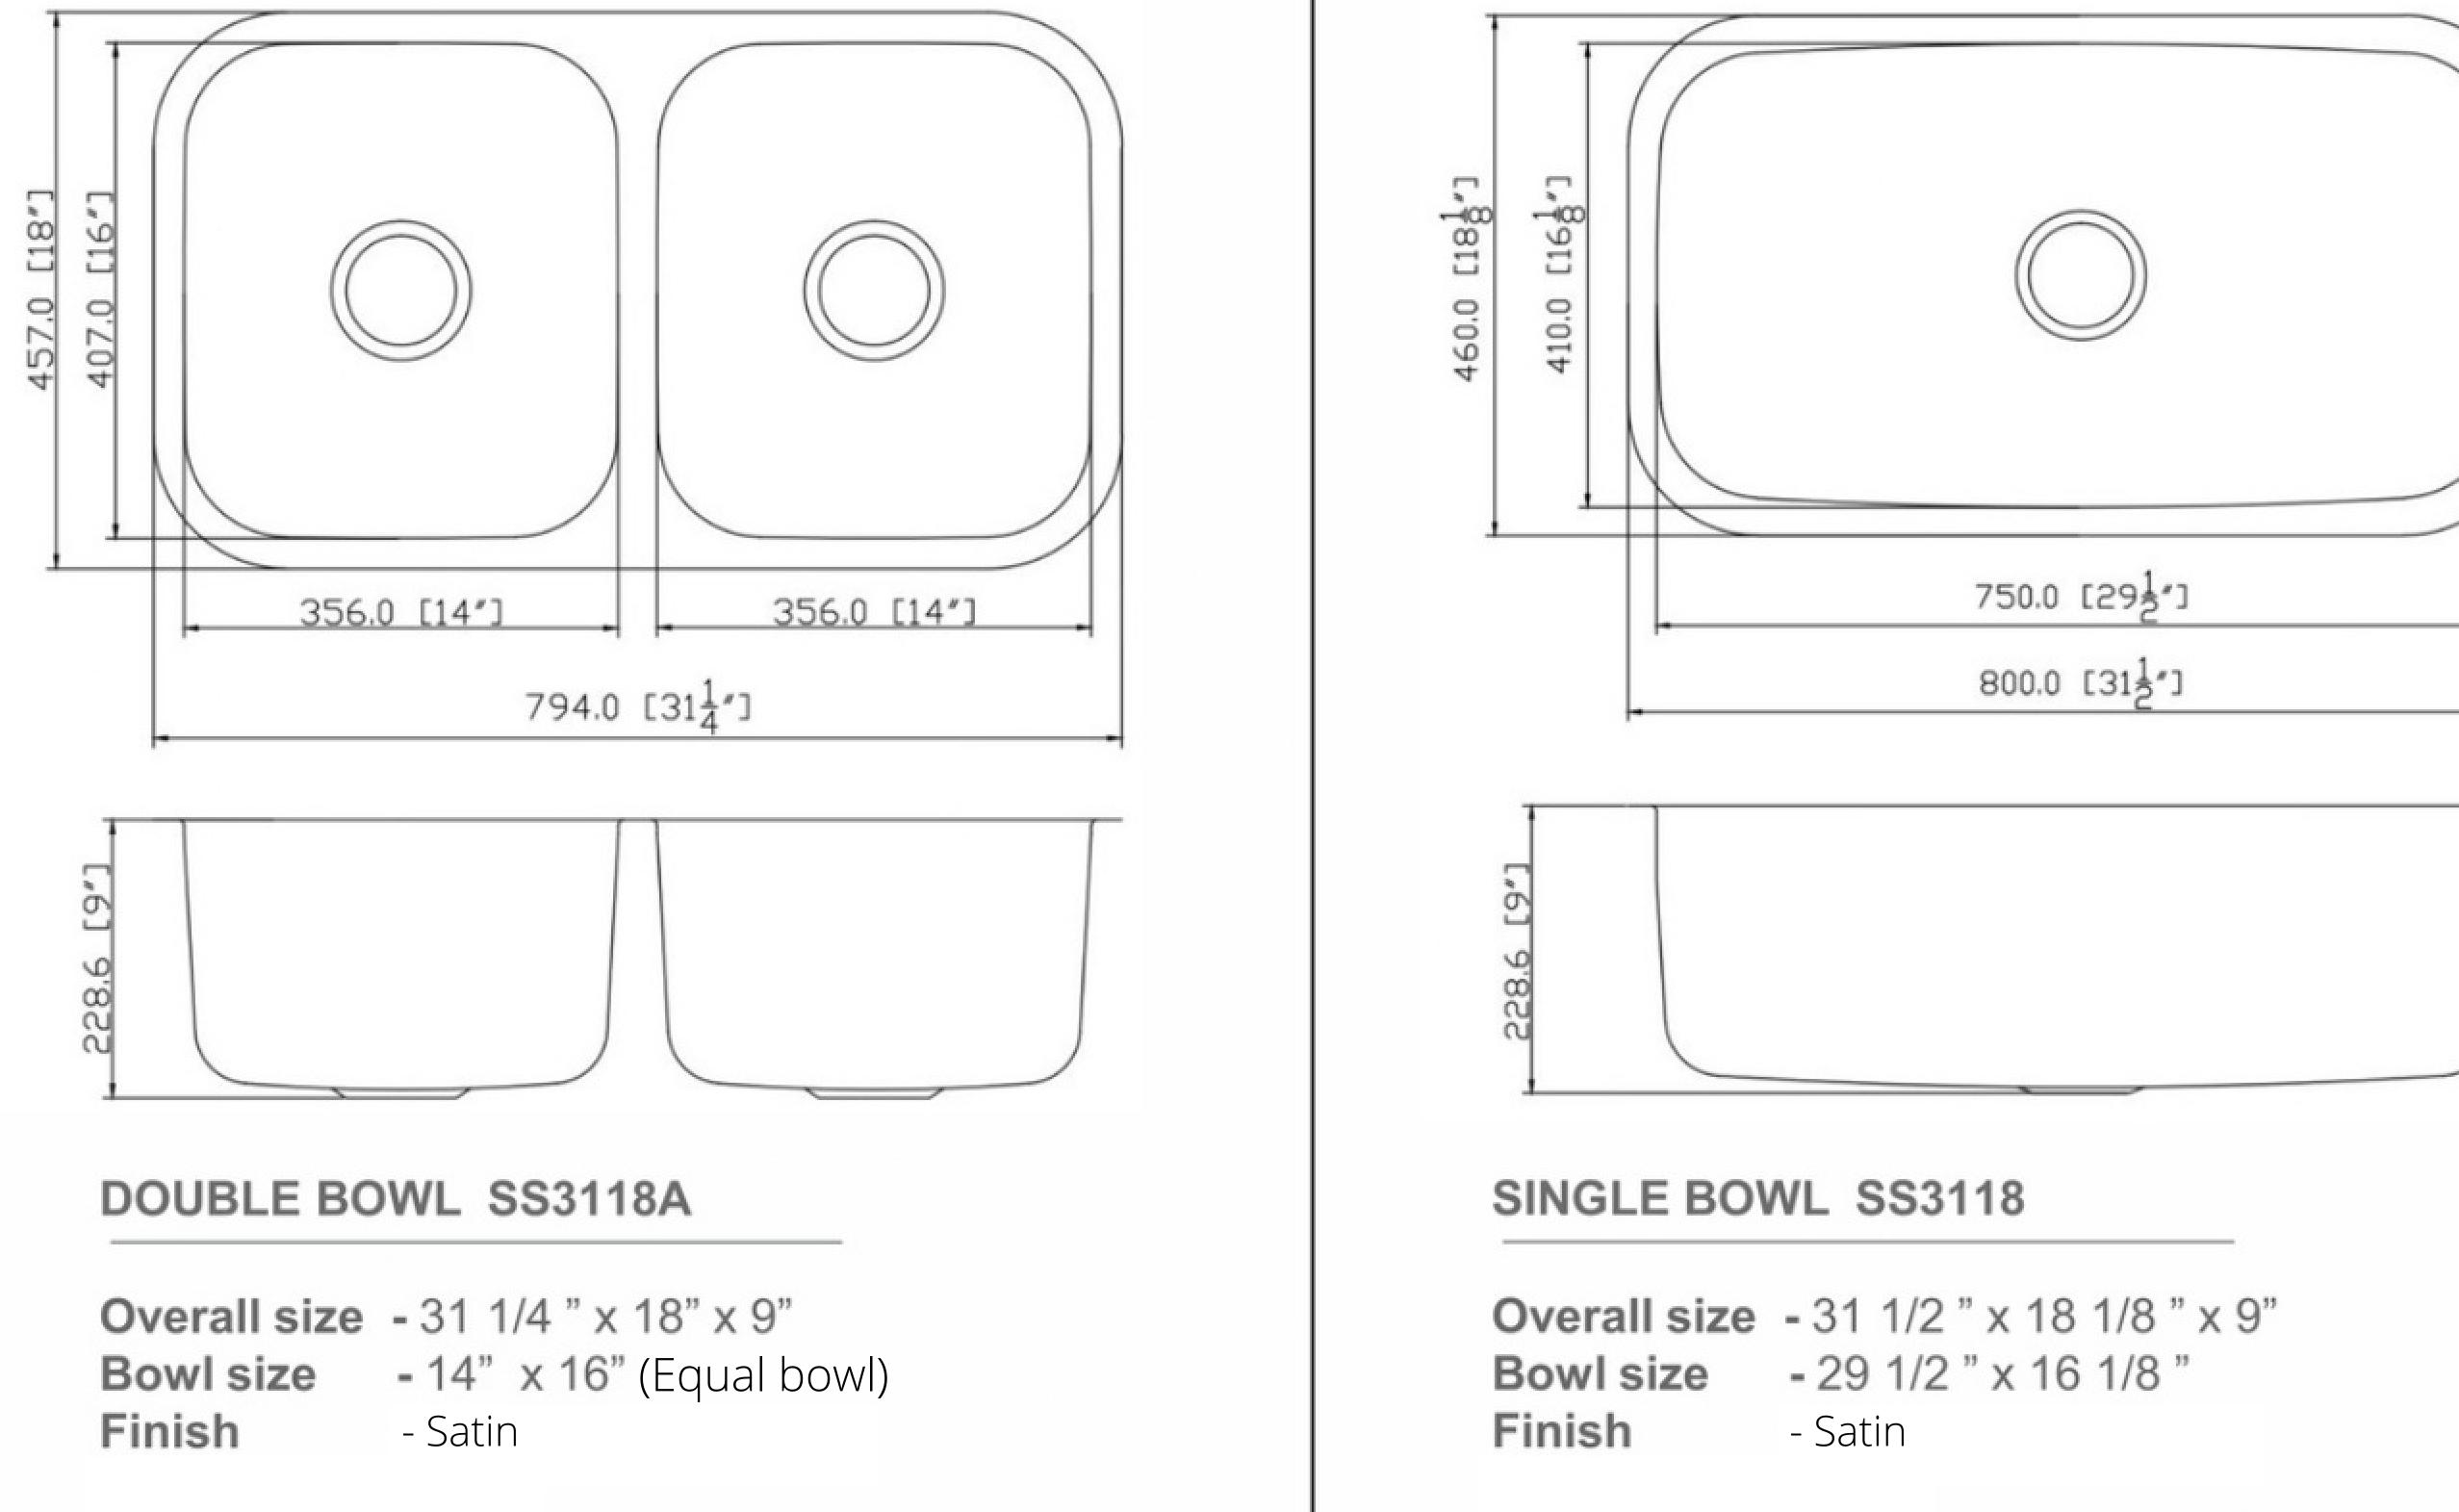

#### HAND CRAFTED SINK

DOUBLE BOWL R-10 | Model No. :HD3018

Overall Size - 30" x 18" x 9"

**Bowl Size** - 14.5" x 16", 14.5" x 16"

Finish - Satin

#### HAND CRAFTED SINK

SINGLE BOWL R-10 | Model No. :HS3218

Overall Size - 32" x 18" x 9"

**Bowl Size** - 30" x 16"

Finish - Satin