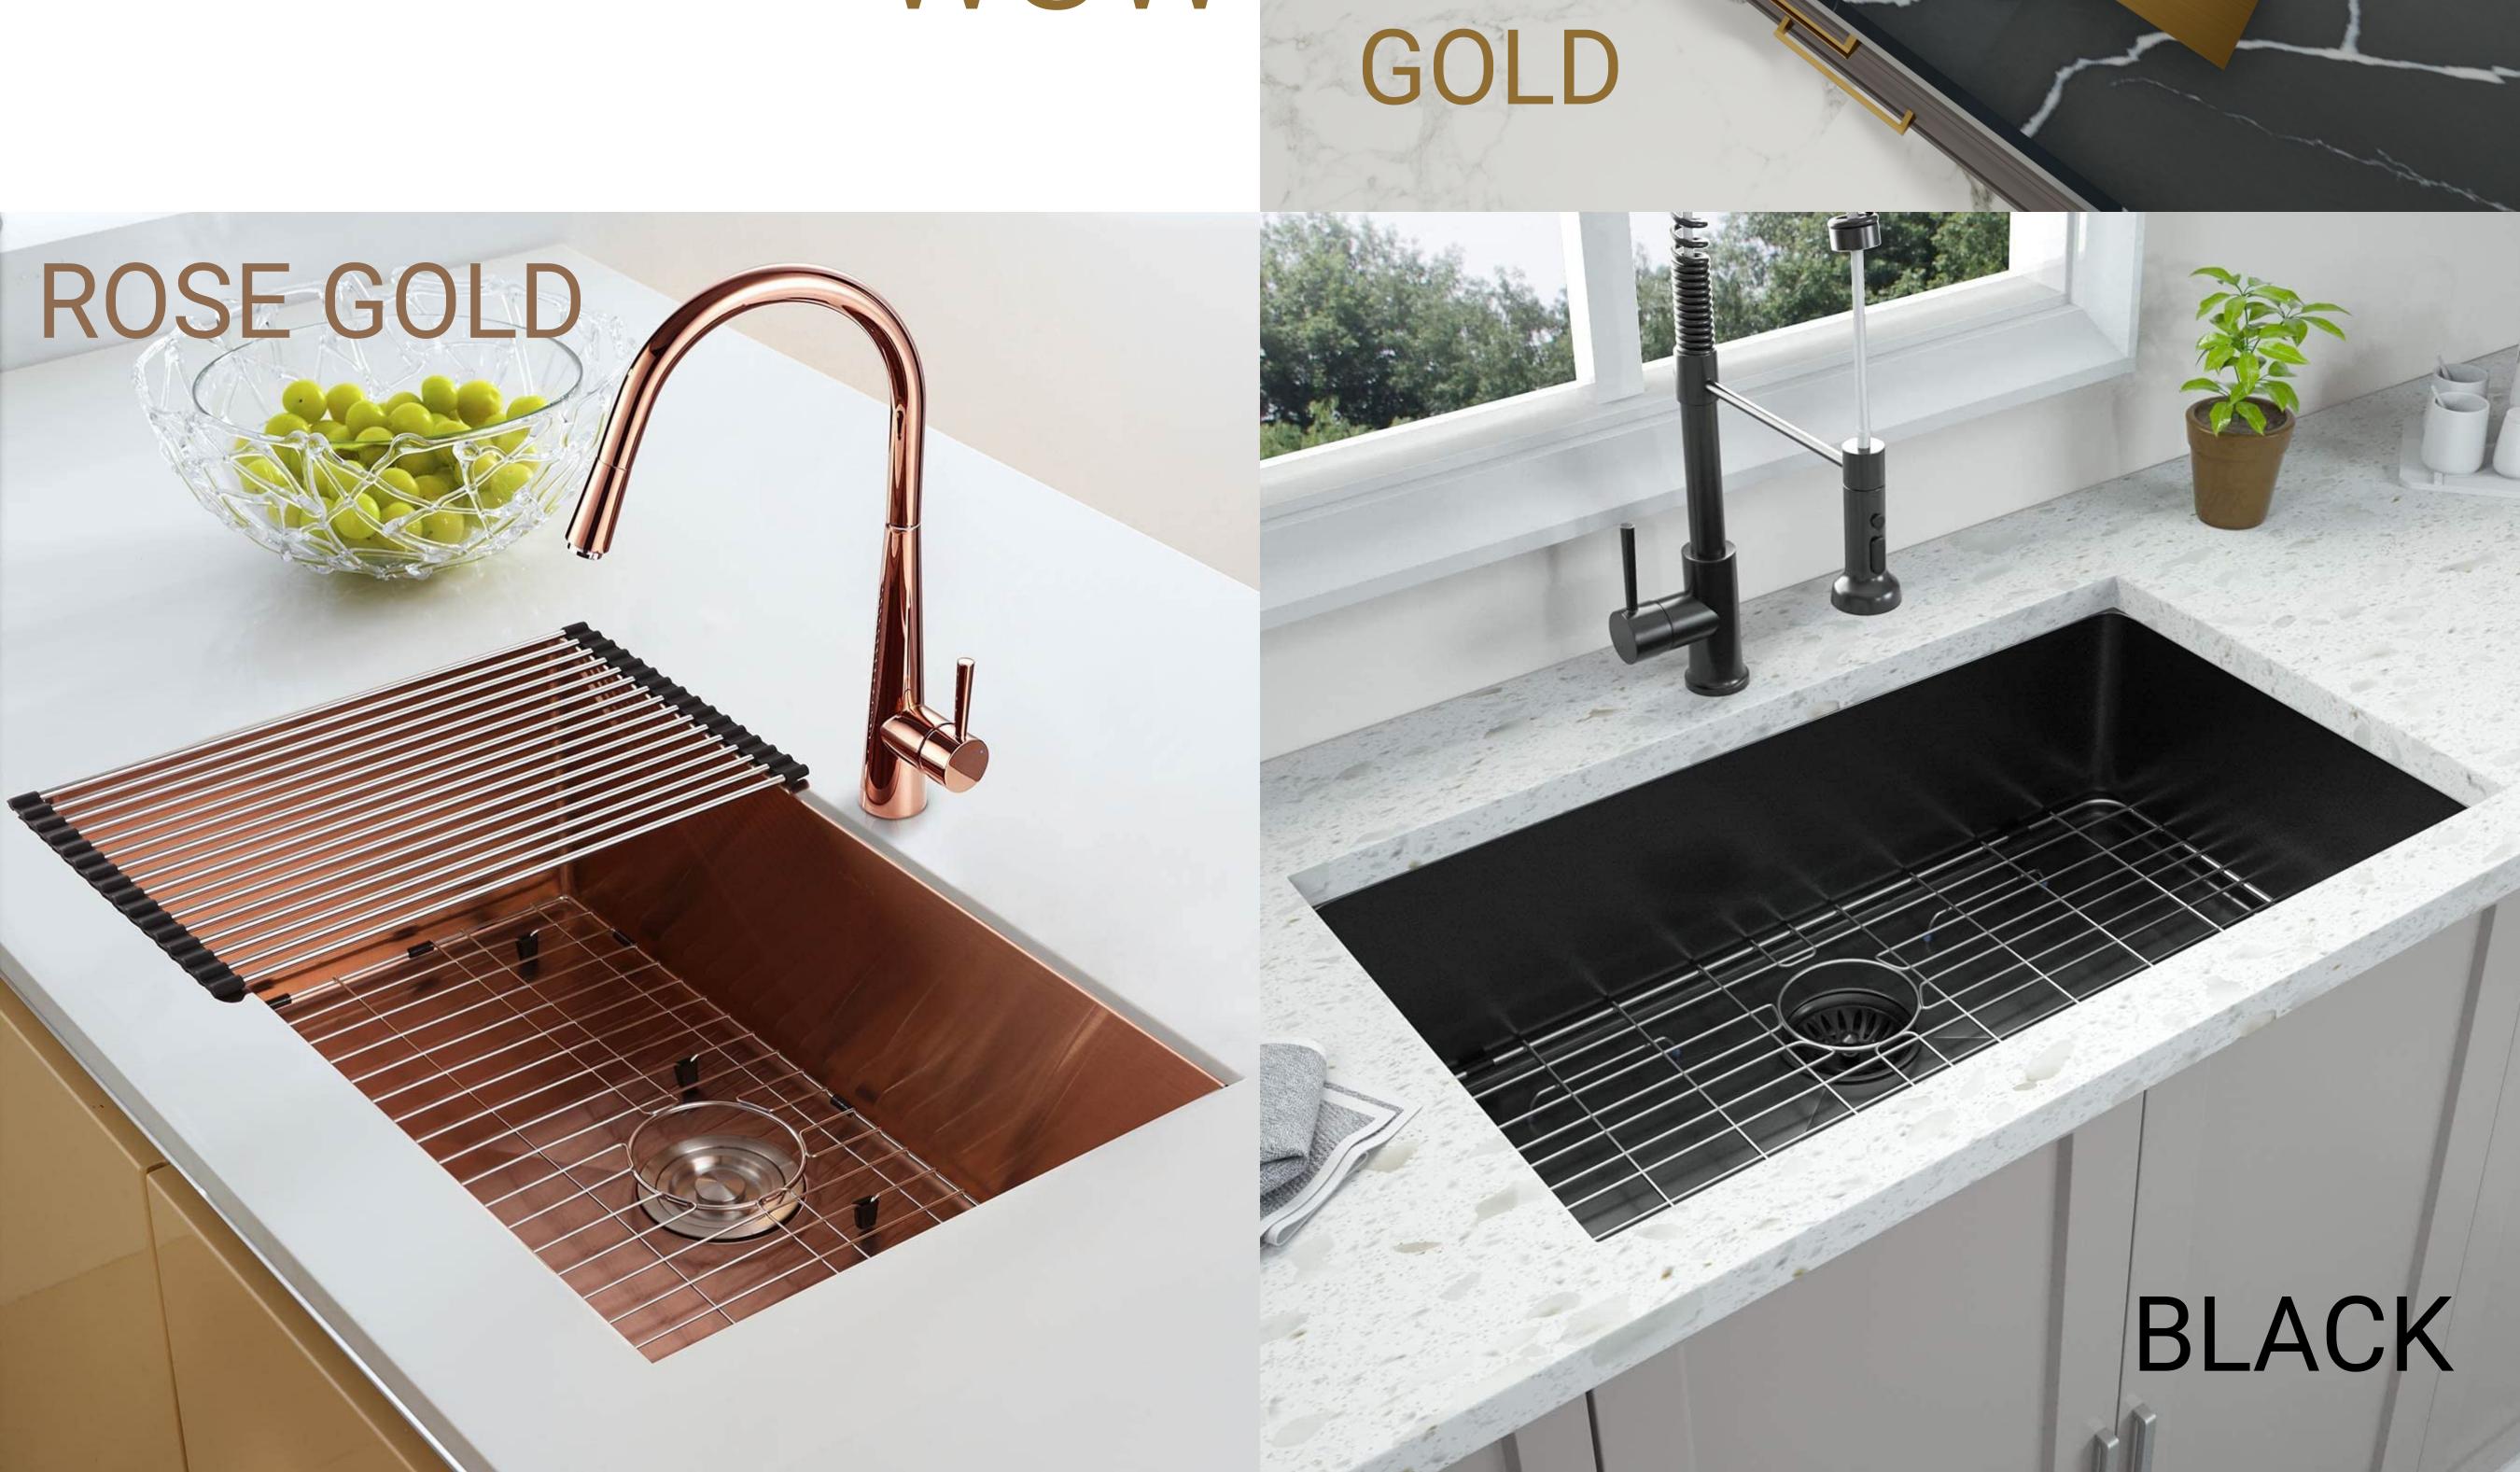

minute of details.

Each Lavish sink is carefully crafted to satisfy our sophisticated customers that demand the very best. We at Lavish strongly believe that our high quality sinks make your life in the kitchen easier and more

enjoyable while providing long lasting beauty and value for years to come.

Apart from sinks we also have a wide variety of porcelain tiles, quartz countertop slabs, porcelain slabs, faucets, bathroom accessories, shower enclosures, drain channels, etc.

#### VISION

Our vision is to see our products in all residences in North America, creating happy customers to make Lavish a name which is known for its best quality.

Please feel free to contact us for any inquiry or feedback.

## HANDMADE SINK

COLLECTION



# PRESENTING NEW COLORS TO MAKE YOUR KITCHEN LOOK WOW









#### HAND CRAFTED SINK











#### HAND CRAFTED SINK

DOUBLE BOWL R-10 | Model No. :HD3018

Overall Size - 30" x 18" x 9"

**Bowl Size** - 14.5" x 16", 14.5" x 16"

Finish - Satin









#### HAND CRAFTED SINK

SINGLE BOWL R-10 | Model No. :HS3218

Overall Size - 32" x 18" x 9"

**Bowl Size** - 30" x 16"

Finish - Satin

#### **AVAILABLE FINISHES**

1







#### HAND CRAFTED SINK

SINGLE BOWL R-10 | Model No. :HS2718

**Overall Size -** 27"x 18" x 9"

Bowl Size - 25"x 16"

Finish - Satin

978-589.s.1975-5











#### HAND CRAFTED SINK

SINGLE BOWL R-10 | Model No. : HS2518

**Overall Size** - 25" x 18" x 12"

**Bowl Size** - 23" x 16"

Finish - Satin











#### HAND CRAFTED SINK

SINGLE BOWL R-10 | Model No. :HS2418

**Overall Size** - 24" x 18" x 9"

**Bowl Size**