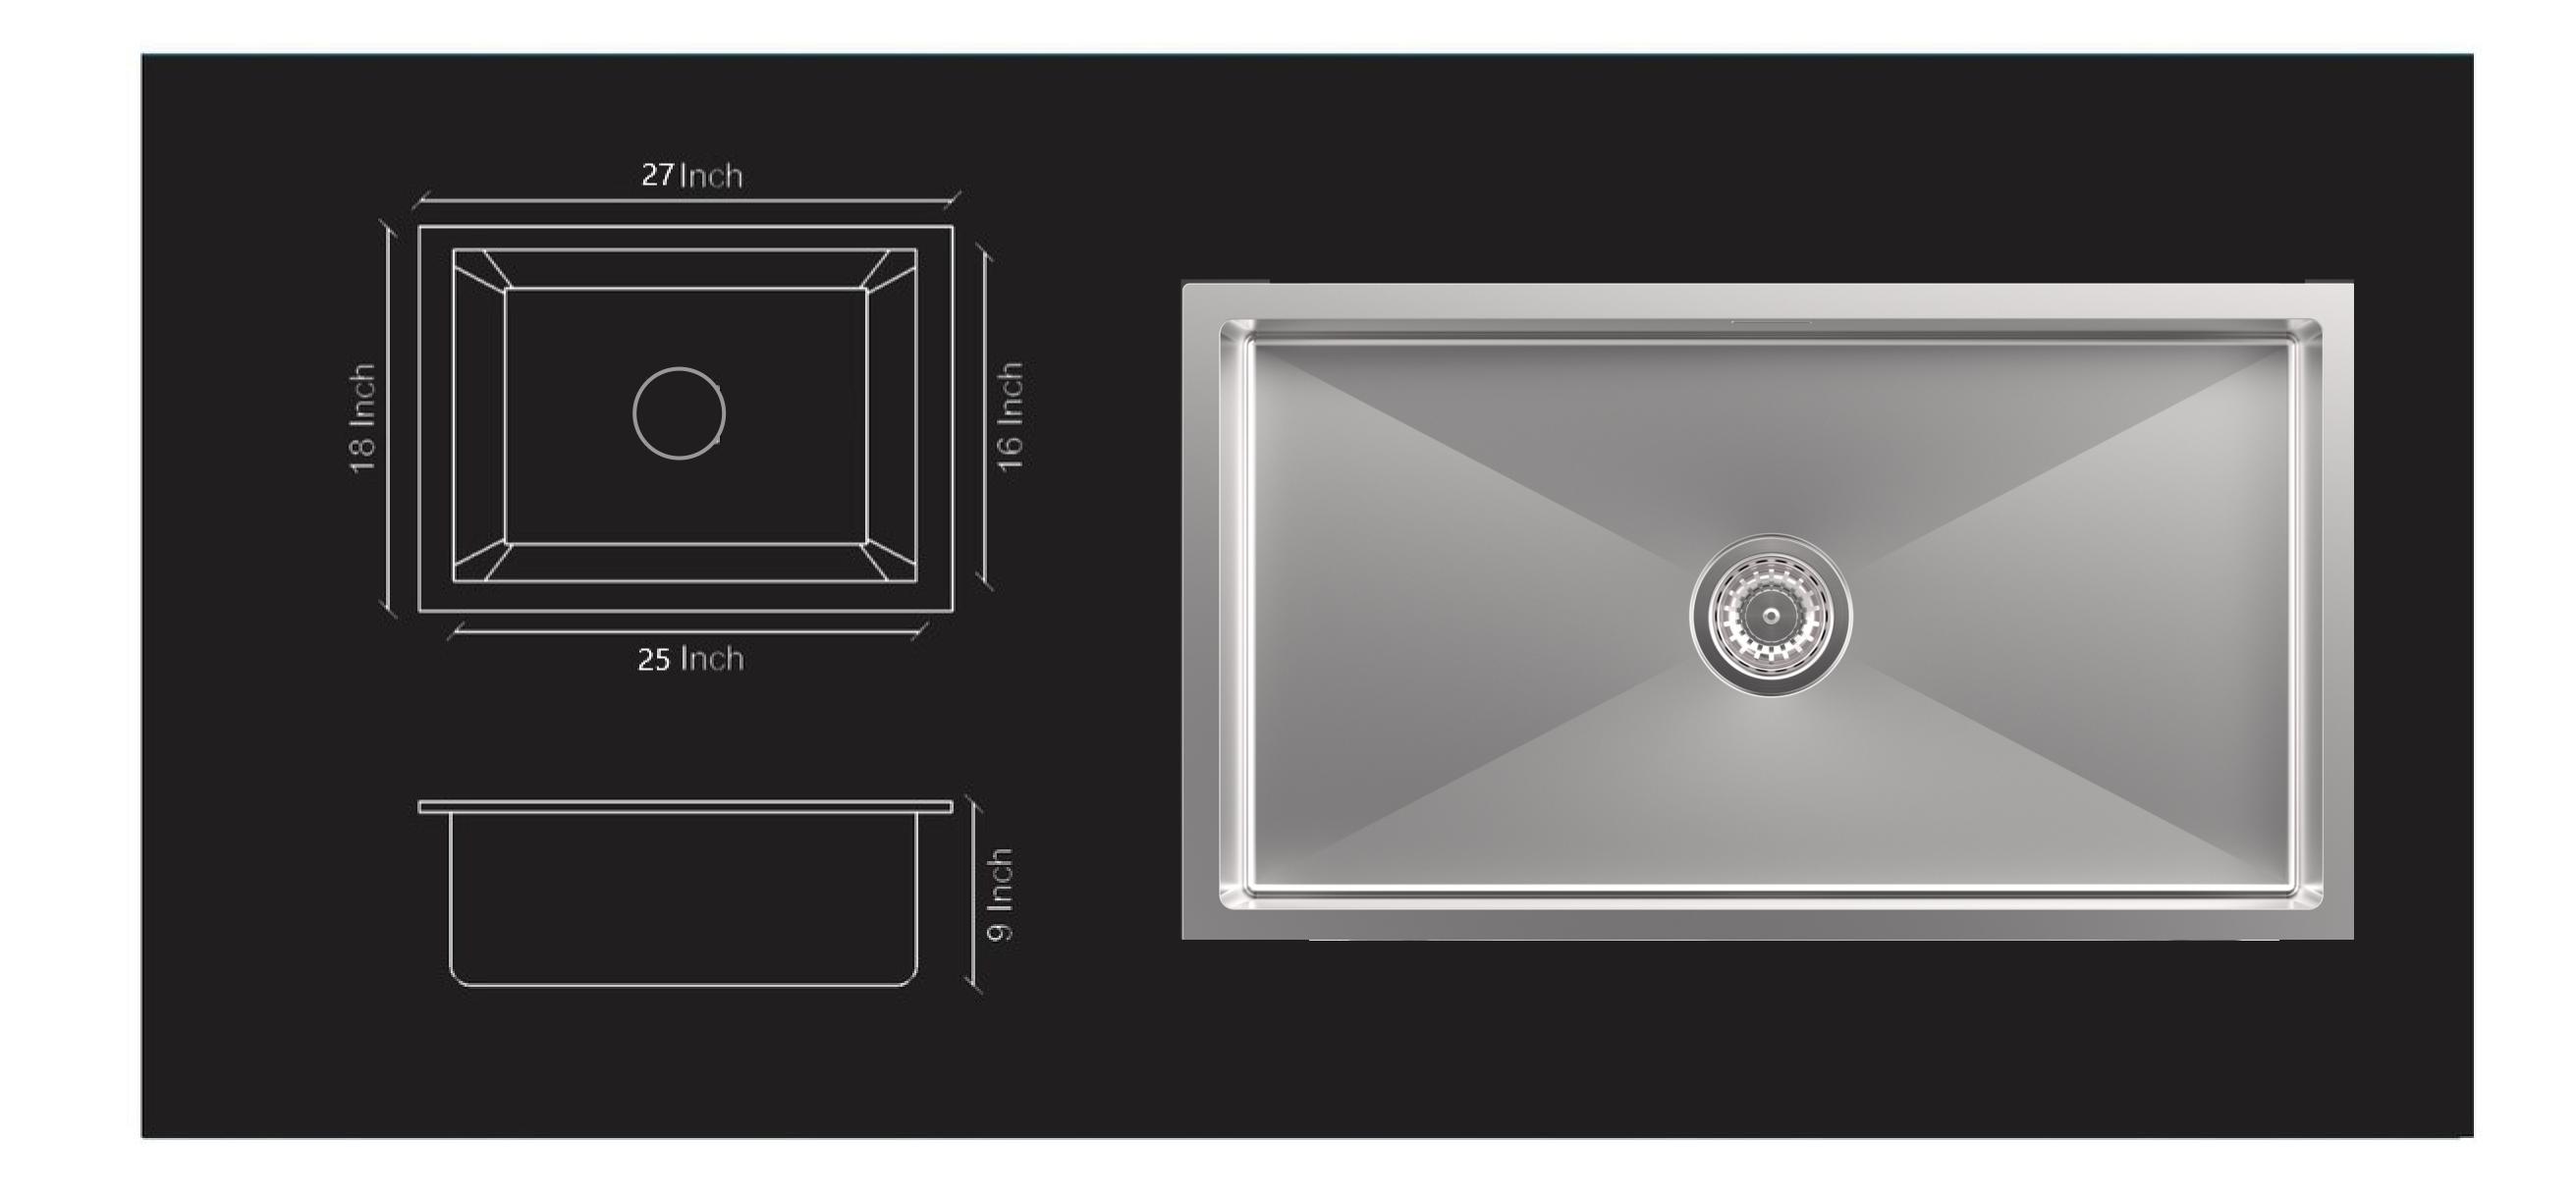

#### HAND CRAFTED SINK

SINGLE BOWL R-10 | Model No. :HS2718

**Overall Size -** 27"x 18" x 9"

Bowl Size - 25"x 16"

Finish - Satin

978-589.s.1975-5