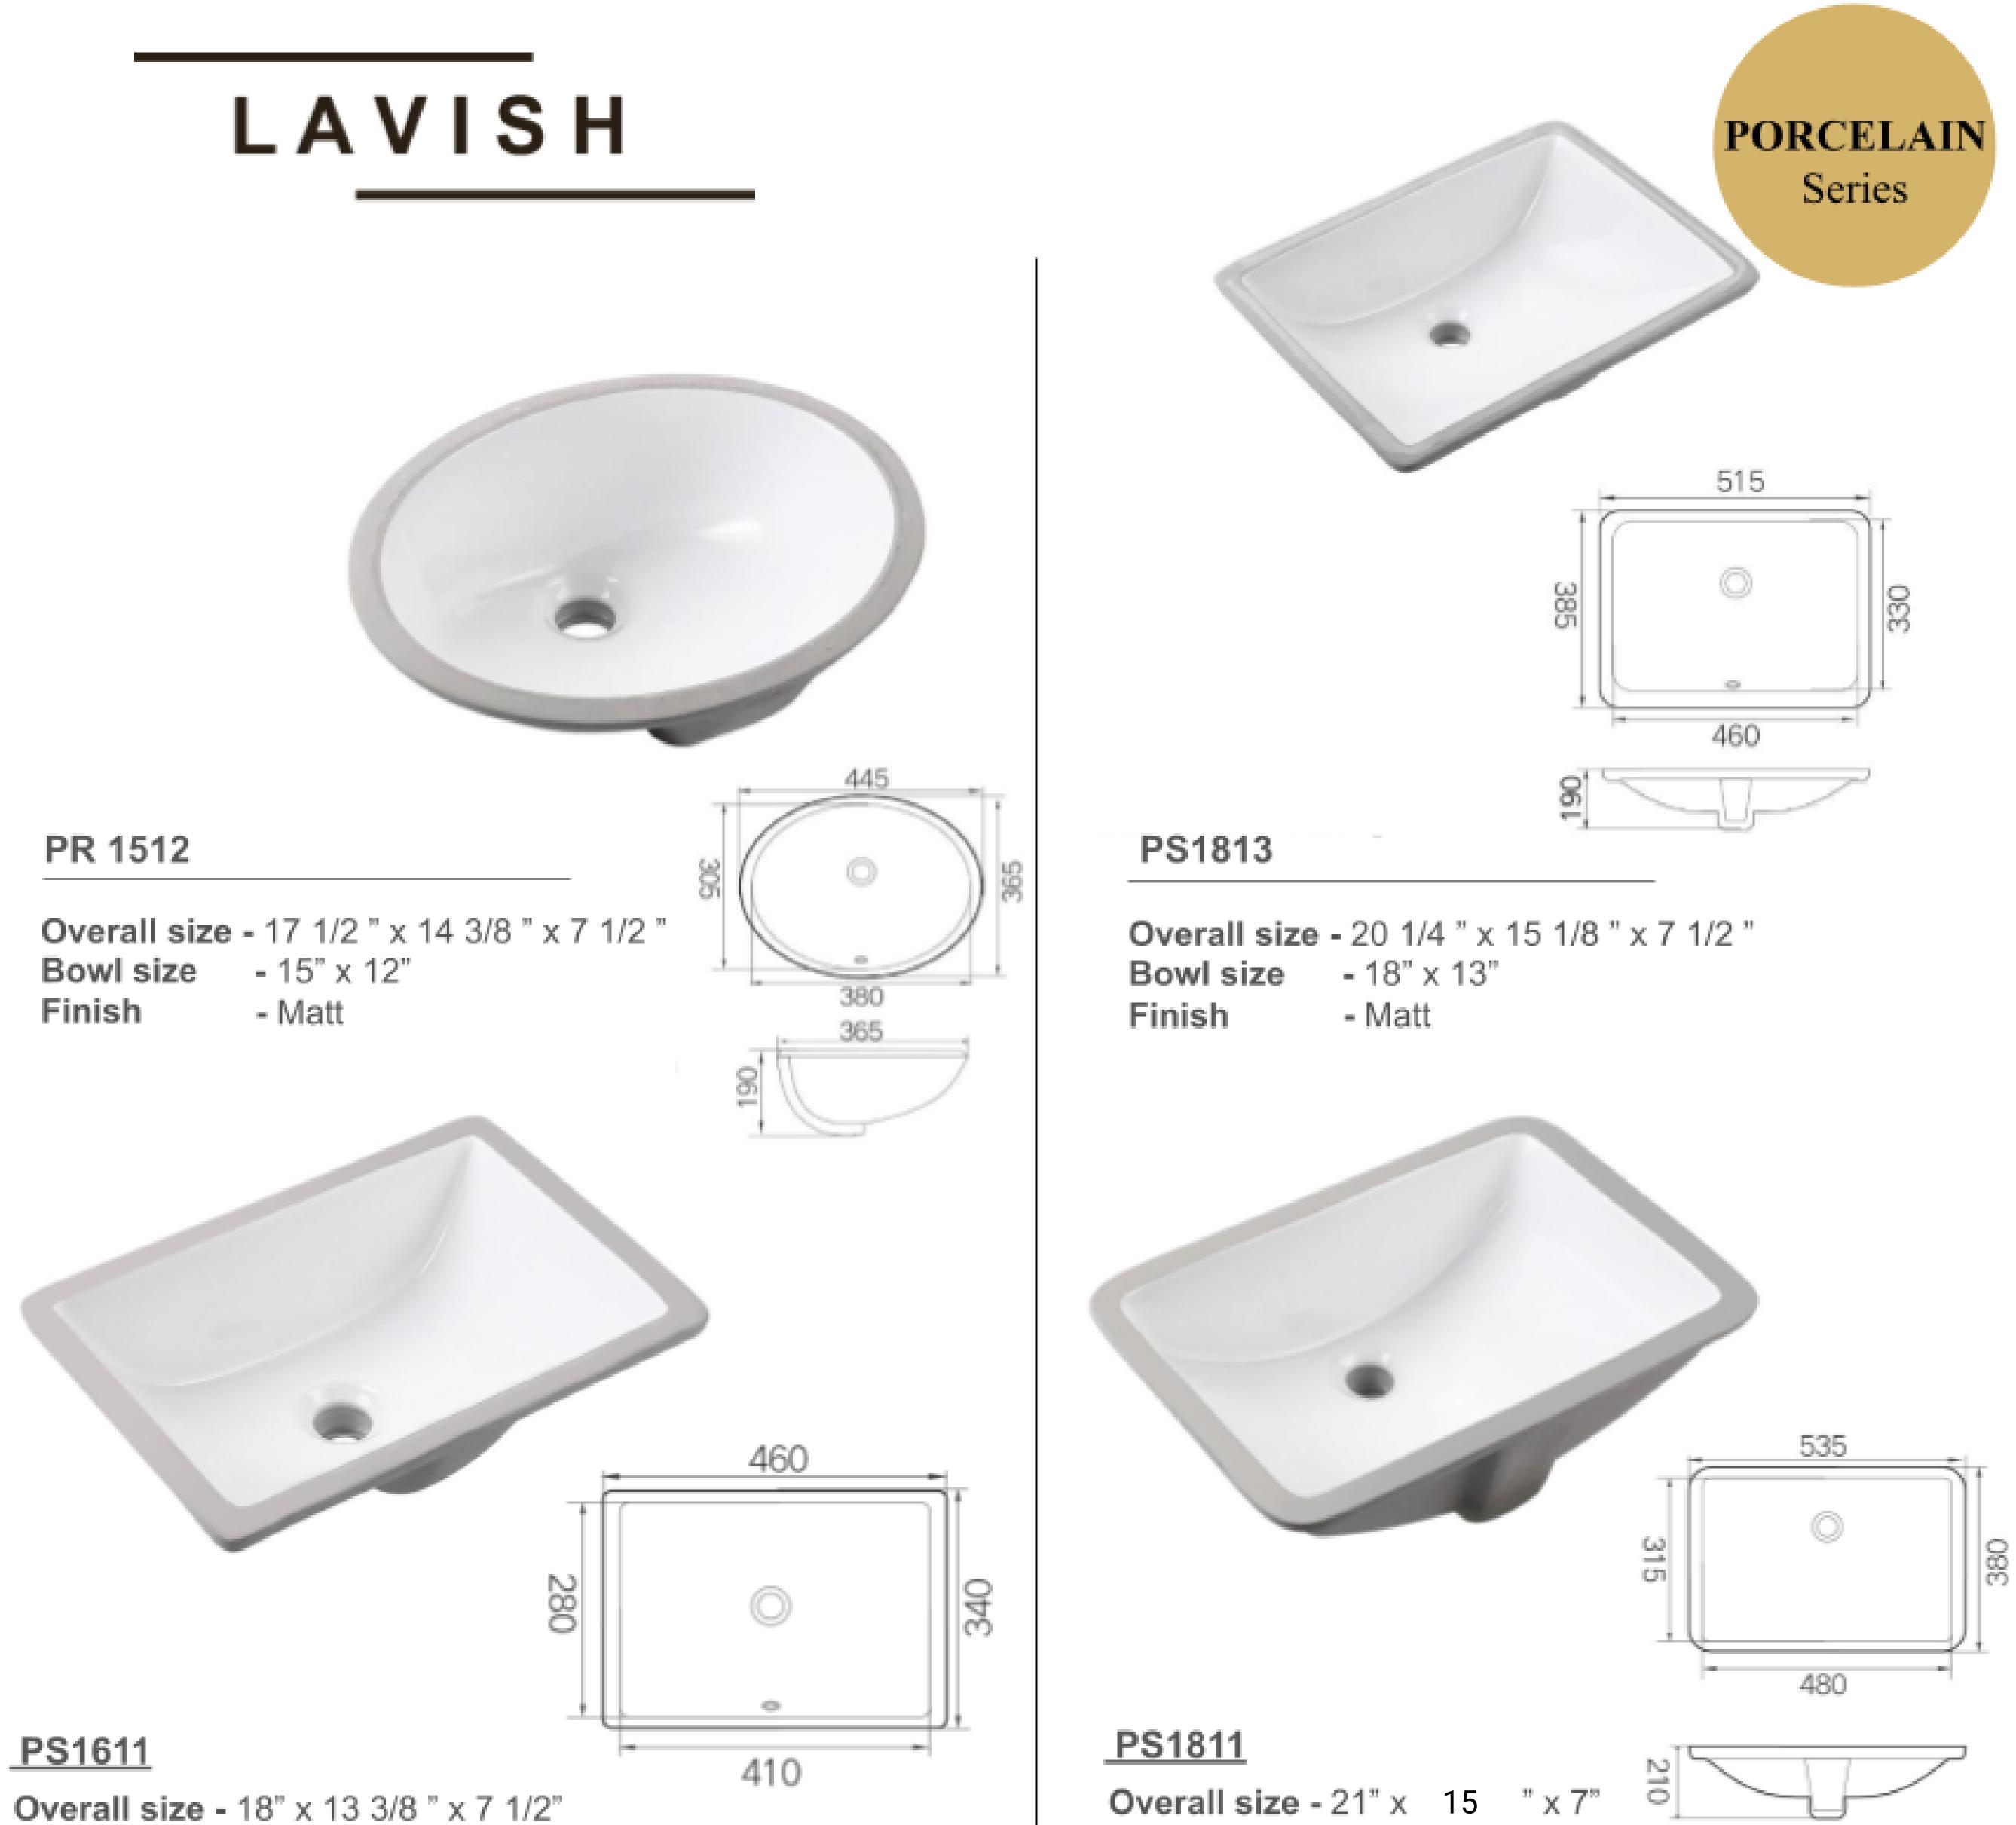

ish - Satin







#### **DOUBLE BOWL AD-R3320**

**Overall size** - 33" x 20" x 10"

#### SINGLE BOWL AS-R3320

**Overall size** - 33" x 20" x 10"





Available Accessories included with sink



#### 

WASTE COUPLING

**Optional Accessories** 



SINK GRID





# LAVISE

#### TILES | QUARTZ | SINKS



OUARTZ











#### HAND CRAFTED SINK

DOUBLE BOWL | Product code. :QD3420

Overall Size - 34" X 19.5" x 9" \* 31" x 18" x 9" Finish - Matt

Included Accessories – Waste Coupling & Drain pipe

#### Available:







## Pressed Kitchen sink collection







## UNDERMOUNT SINKS









## UNDERMOUNT SINKS







**DOUBLE BOWL SS3121L** 





### UNDERMOUNT SINKS





















### TOP MOUNT SINKS







20"





**SINGLE BOWL : TD3120 Overall Size** - 31 1/2" x 20" x 7"





























## CONTACT







www.thelavishworld.com

Q 2417, Drew Road, Mississauga, L5S 1A1