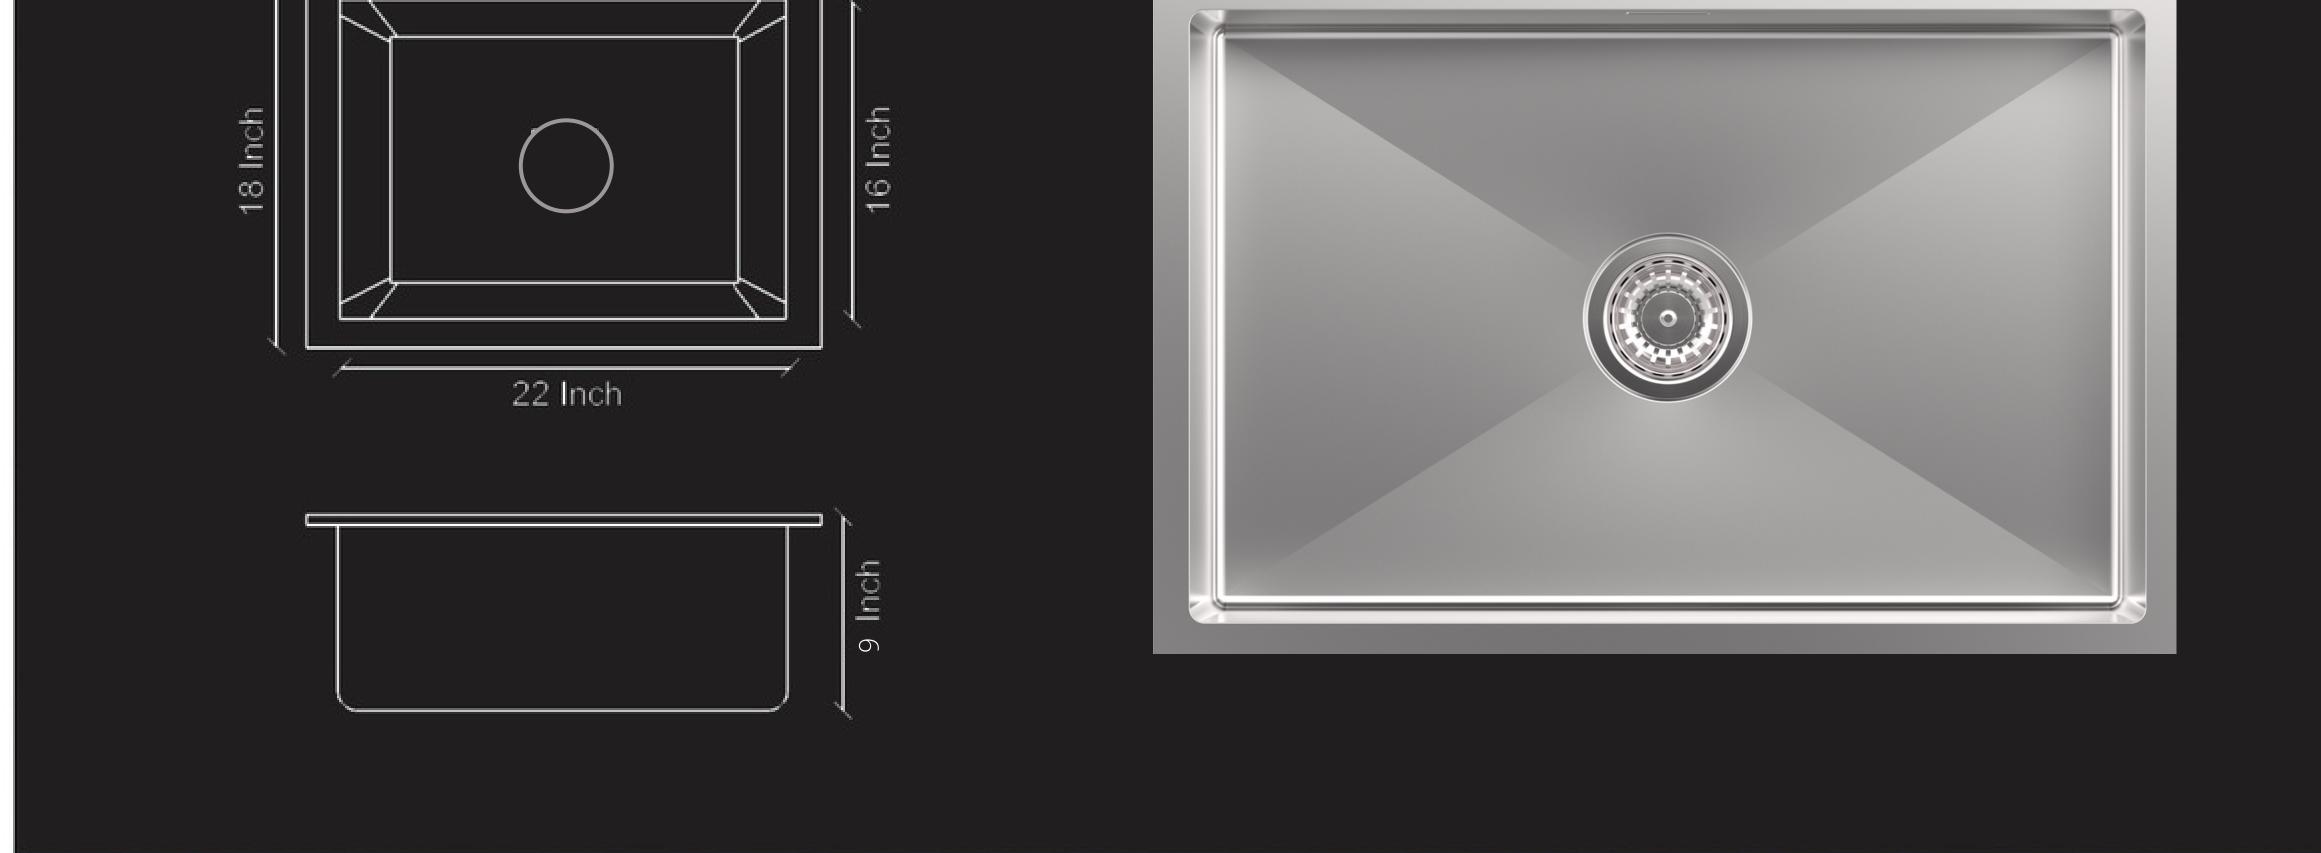

#### HAND CRAFTED SINK

SINGLE BOWL R-10 | Model No. :HS2118

**Overall Size -** 21" x 18" x 9"

**Bowl Size** - 19" x 16"

Finish - Satin