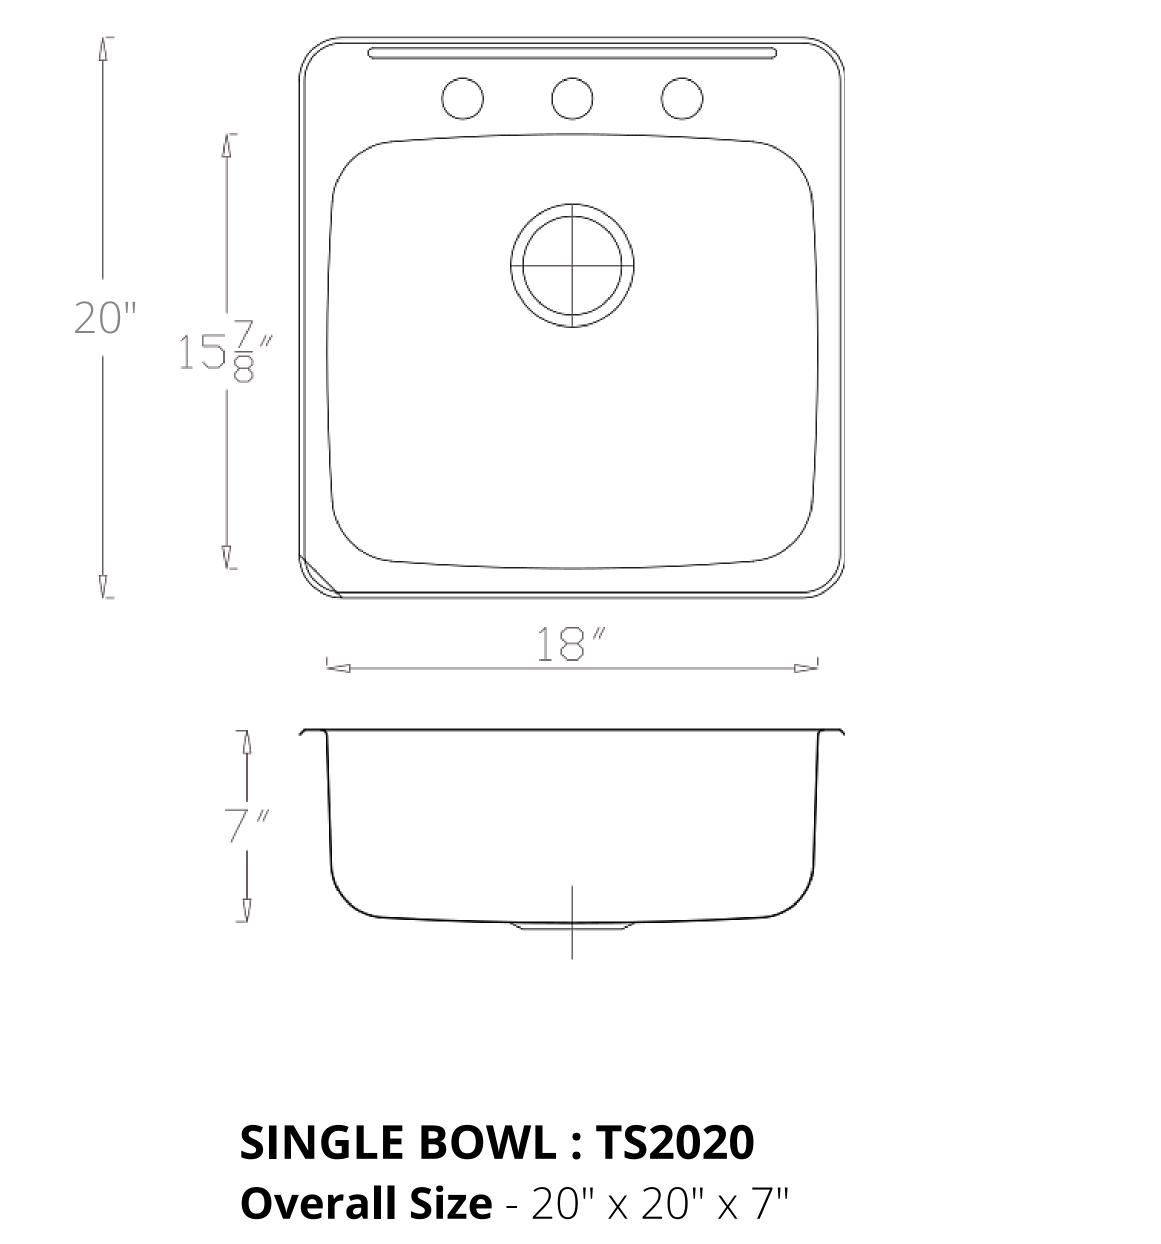

### TOP MOUNT SINKS

20"

**SINGLE BOWL : TD3120 Overall Size** - 31 1/2" x 20" x 7"