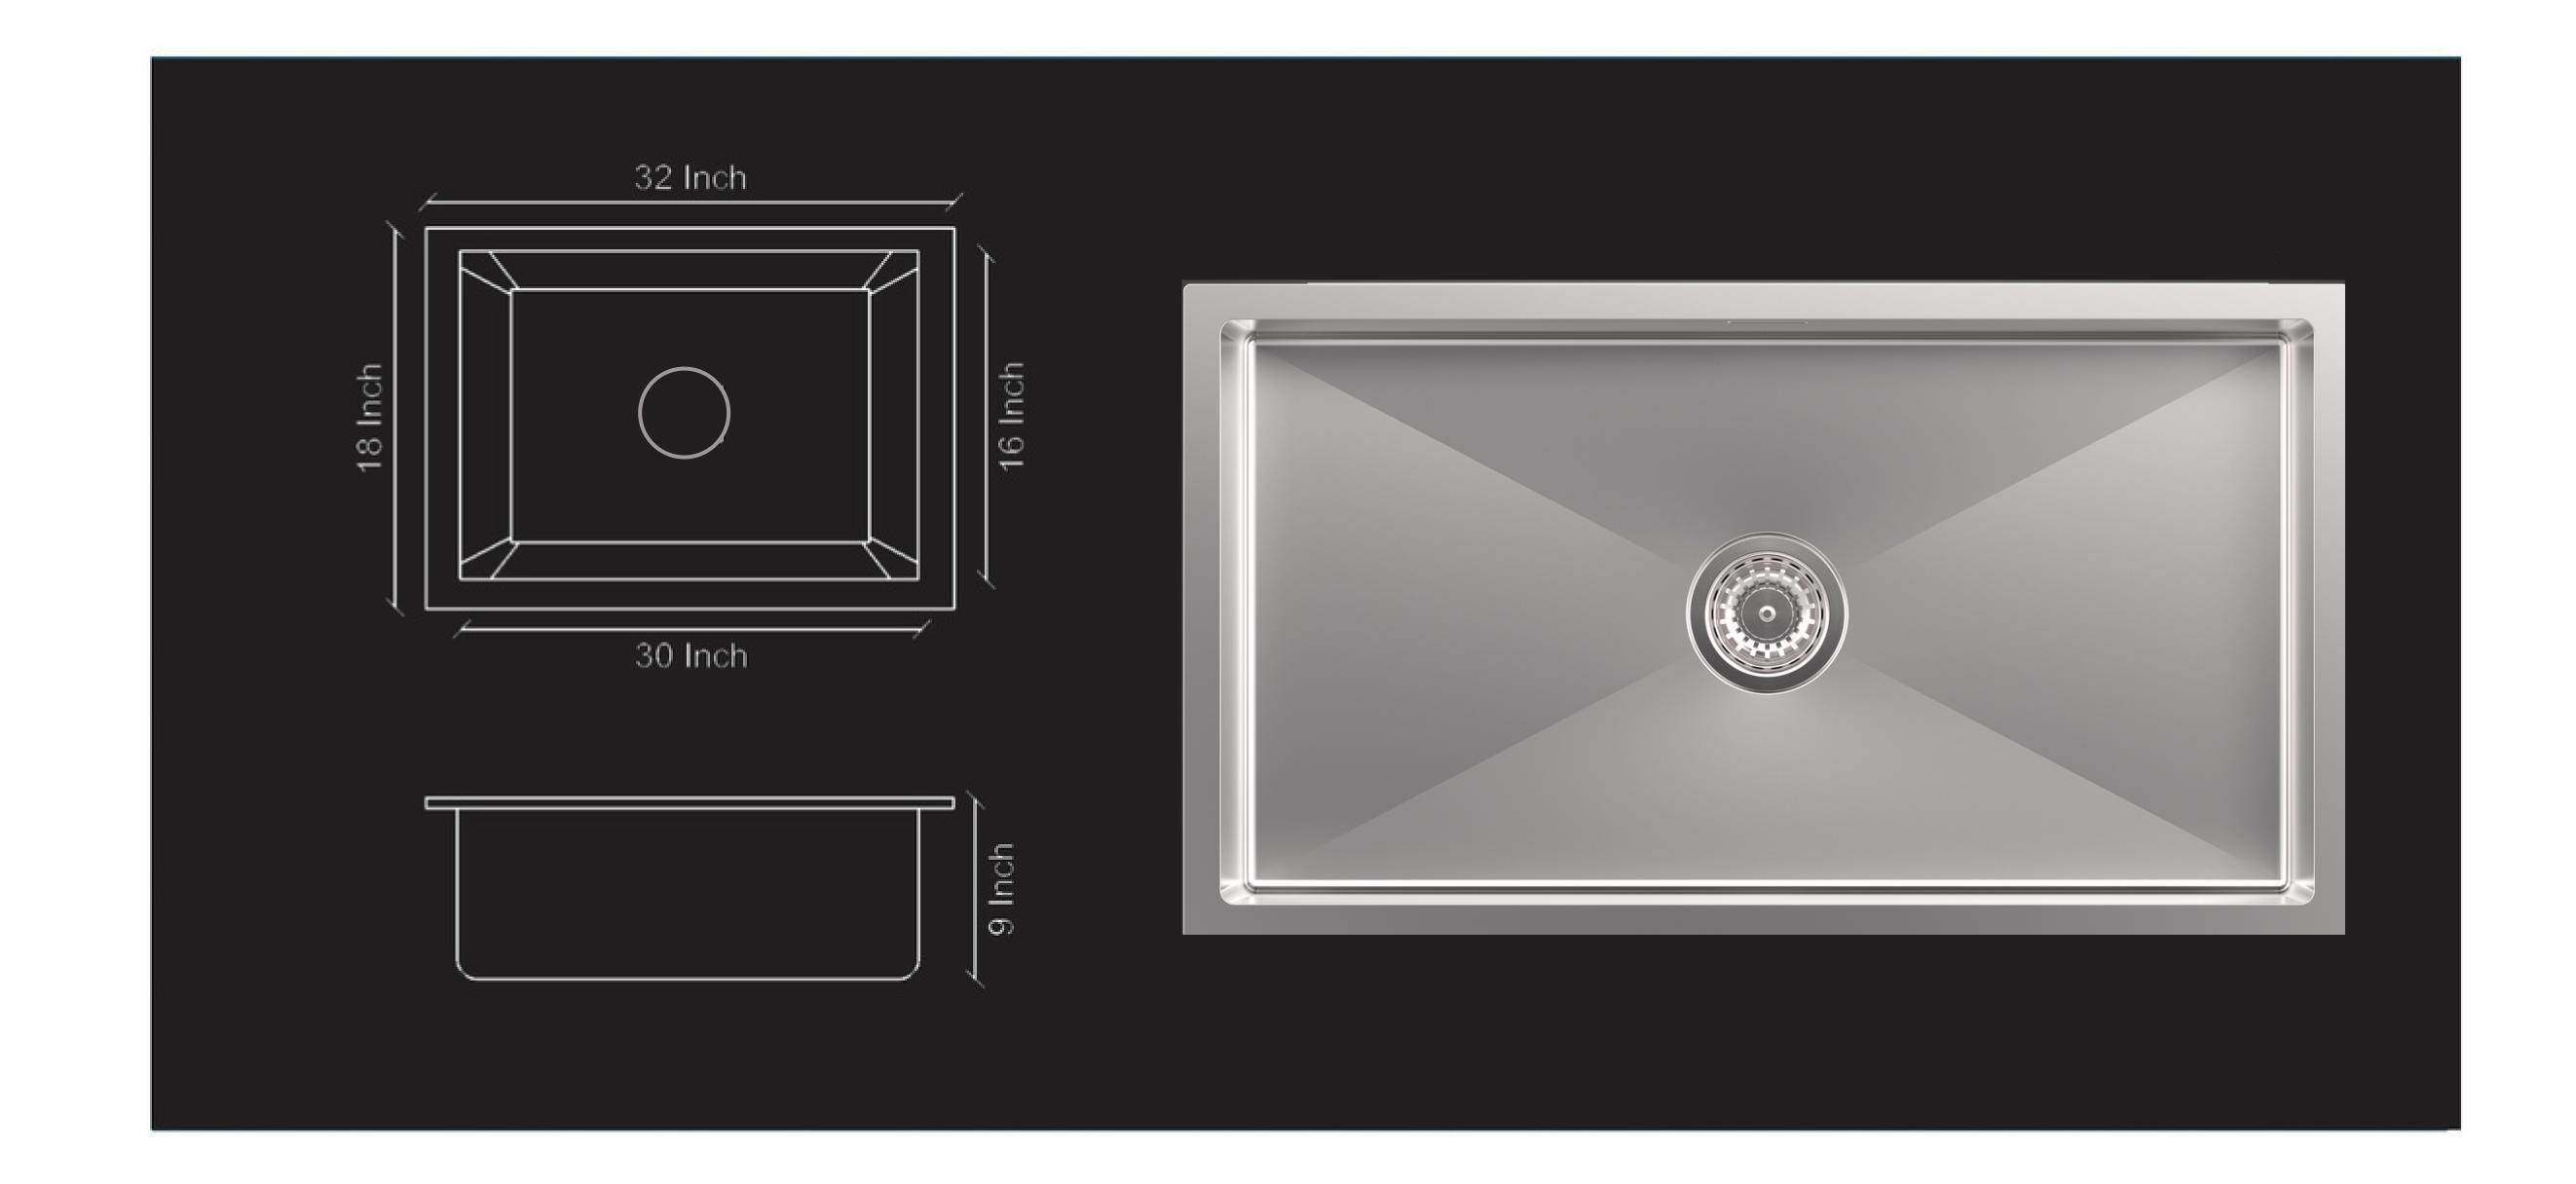

#### HAND CRAFTED SINK

SINGLE BOWL R-10 | Model No. :HS3218

Overall Size - 32" x 18" x 9"

**Bowl Size** - 30" x 16"

Finish - Satin