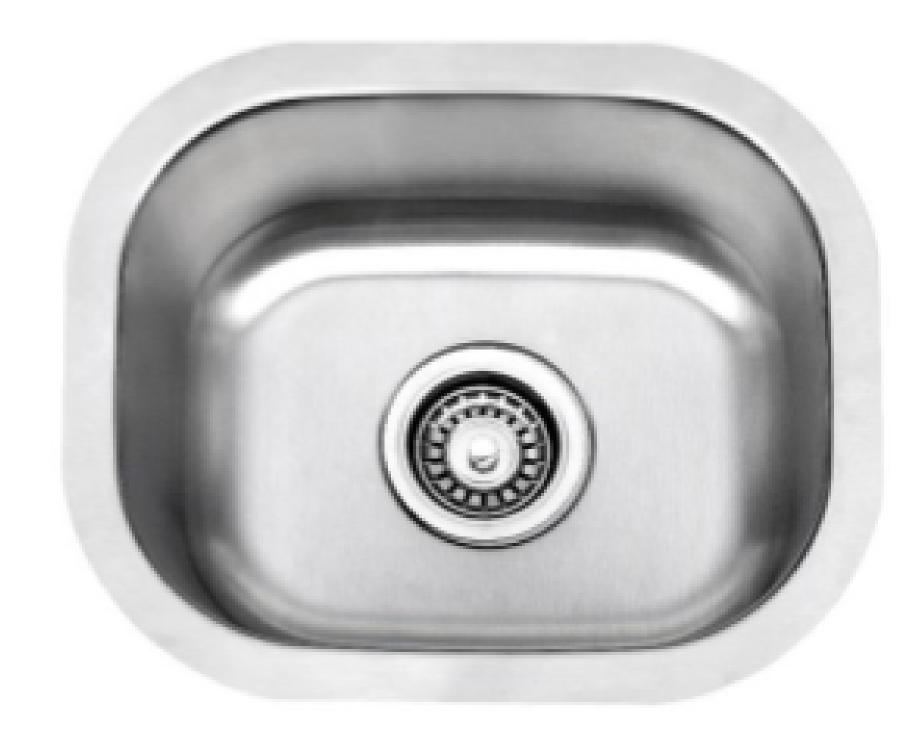

# HAND CRAFTED SINK

SINGLE BOWL R-10 | Model No. :HS1816

**Overall Size** - 18" x 16" x 9"

**Bowl Size** - 16" x 14"

Finish - Satin







#### **DOUBLE BOWL AD-R3320**

**Overall size** - 33" x 20" x 10"

#### SINGLE BOWL AS-R3320

**Overall size** - 33" x 20" x 10"





Available Accessories included with sink



#### 

WASTE COUPLING

**Optional Accessories** 



SINK GRID





# LAVISE

#### TILES | QUARTZ | SINKS



OUARTZ











#### HAND CRAFTED SINK

DOUBLE BOWL | Product code. :QD3420

Overall Size - 34" X 19.5" x 9" \* 31" x 18" x 9" Finish - Matt

Included Accessories – Waste Coupling & Drain pipe

#### Available:







## Pressed Kitchen sink collection







## UNDERMOUNT SINKS









## UNDERMOUNT SINKS







**DOUBLE BOWL SS3121L** 





### UNDERMOUNT SINKS





















### TOP MOUNT SINKS







20"





**SINGLE BOWL : TD3120 Overall Size** - 31 1/2" x 20" x 7"





























## CONTACT







www.thelavishworld.com

Q 2417, Drew Road, Mississauga, L5S 1A1