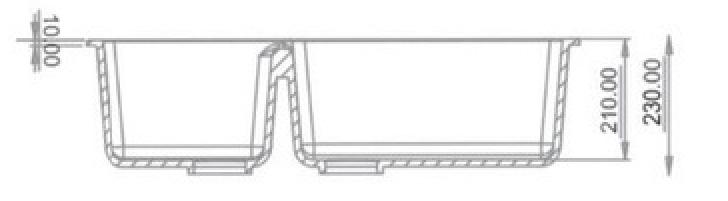

#### HAND CRAFTED SINK

DOUBLE BOWL | Product code. :QD3420

Overall Size - 34" X 19.5" x 9" \* 31" x 18" x 9" Finish - Matt

Included Accessories – Waste Coupling & Drain pipe