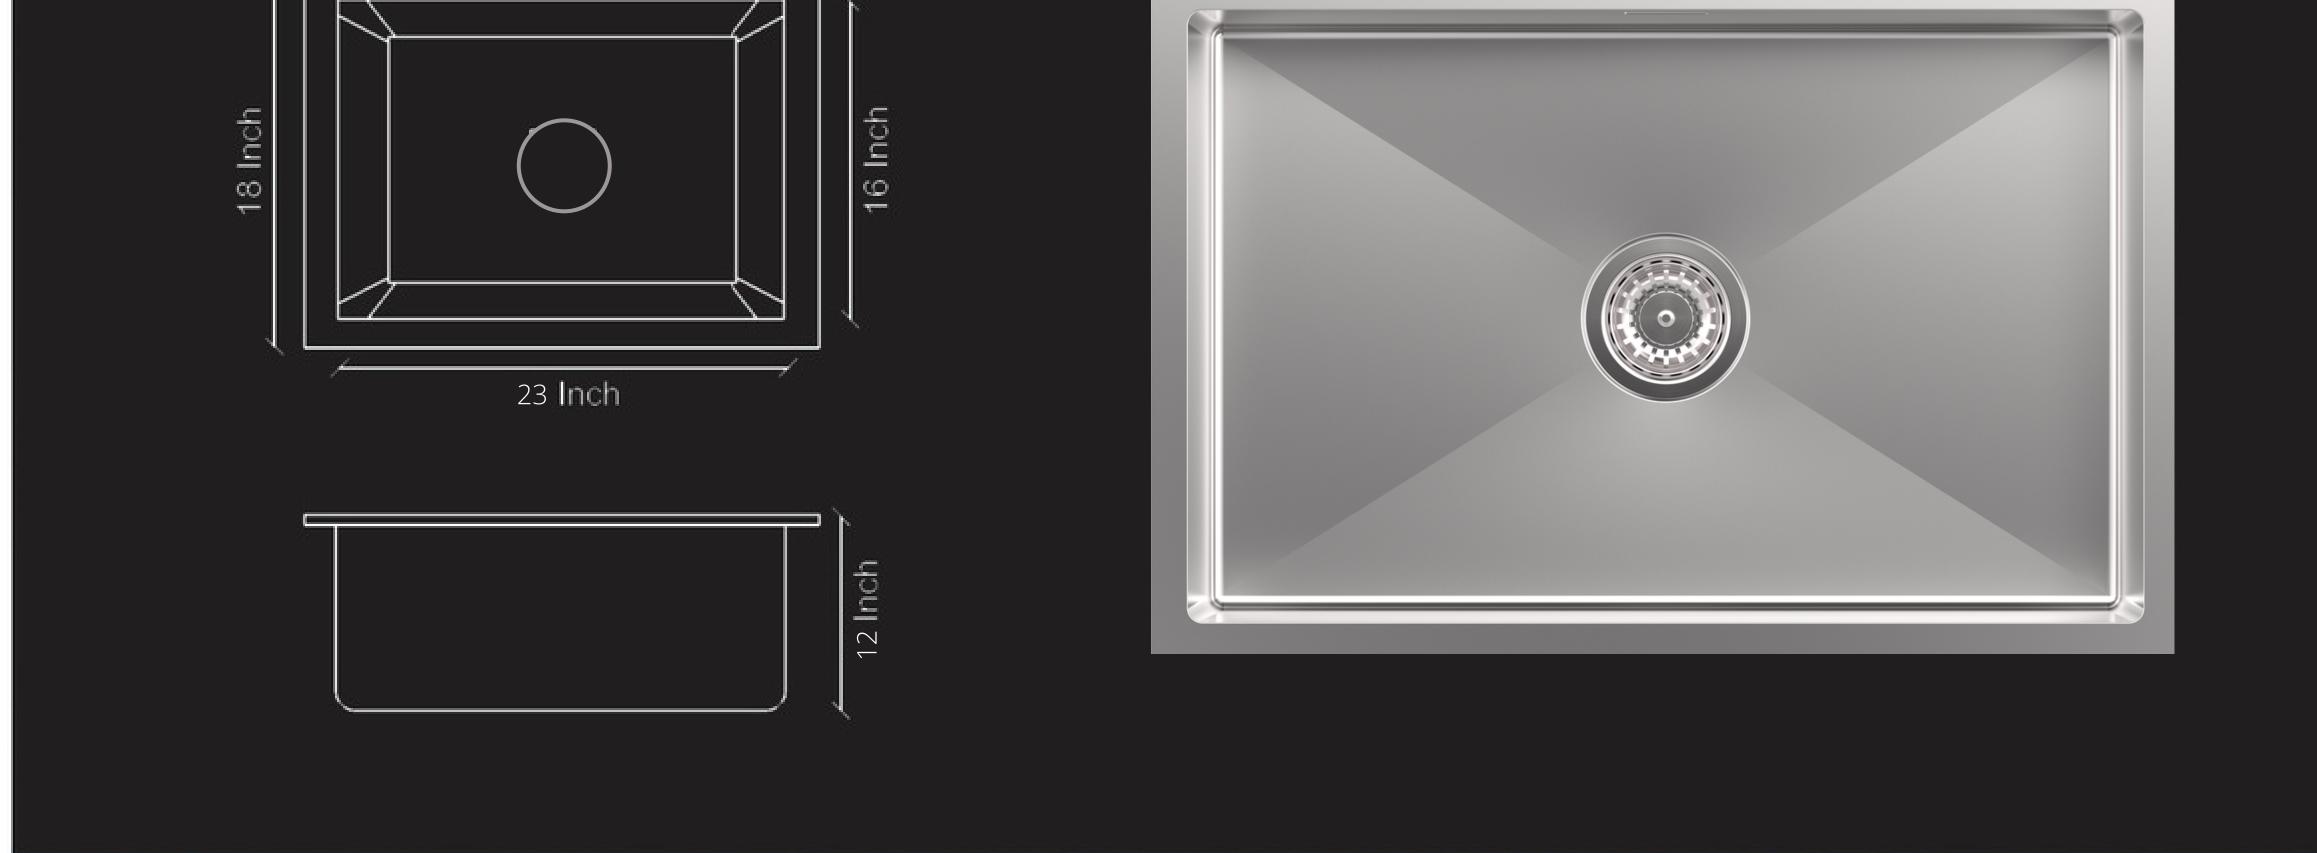

#### HAND CRAFTED SINK

SINGLE BOWL R-10 | Model No. : HS2518

**Overall Size** - 25" x 18" x 12"

**Bowl Size** - 23" x 16"

Finish - Satin