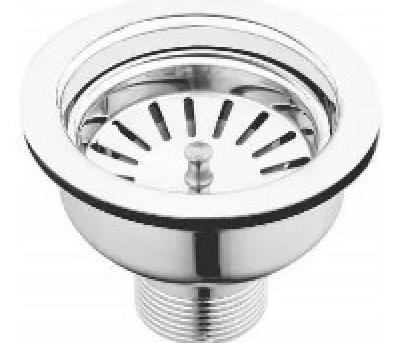

978-589.s.1975-5











#### HAND CRAFTED SINK

SINGLE BOWL R-10 | Model No. : HS2518

**Overall Size** - 25" x 18" x 12"

**Bowl Size** - 23" x 16"

Finish - Satin











#### HAND CRAFTED SINK

SINGLE BOWL R-10 | Model No. :HS2418

**Overall Size** - 24" x 18" x 9"

**Bowl Size** - 22" x 16"

- Satin Finish







#### HAND CRAFTED SINK

SINGLE BOWL R-10 | Model No. :HS2118

**Overall Size -** 21" x 18" x 9"

**Bowl Size** - 19" x 16"

Finish - Satin











#### HAND CRAFTED SINK

SINGLE BOWL R-10 | Model No. :HS1816

**Overall Size** - 18" x 16" x 9"

**Bowl Size** - 16" x 14"

Finish - Satin







#### **DOUBLE BOWL AD-R3320**

**Overall size** - 33" x 20" x 10"

#### SINGLE BOWL AS-R3320

**Overall size** - 33" x 20" x 10"





Available Accessories included with sink



#### 

WASTE COUPLING

**Optional Accessories** 



SINK GRID





# LAVISE

#### TILES | QUARTZ | SINKS



OUARTZ











#### HAND CRAFTED SINK

DOUBLE BOWL | Product code. :QD3420

Overall Size - 34" X 19.5" x 9" \* 31" x 18" x 9" Finish - Matt

Included Accessories – Waste Coupling & Drain pipe

#### Available:







## Pressed Kitchen sink collection







## UNDERMOUNT SINKS









## UNDERMOUNT SINKS







**DOUBLE BOWL SS3121L** 





### UNDERMOUNT SINKS





















### TOP MOUNT SINKS







20"





**SINGLE BOWL : TD3120 Overall Size** - 31 1/2" x 20" x 7"





























## CONTACT







www.thelavishworld.com

Q 2417, Drew Road, Mississauga, L5S 1A1