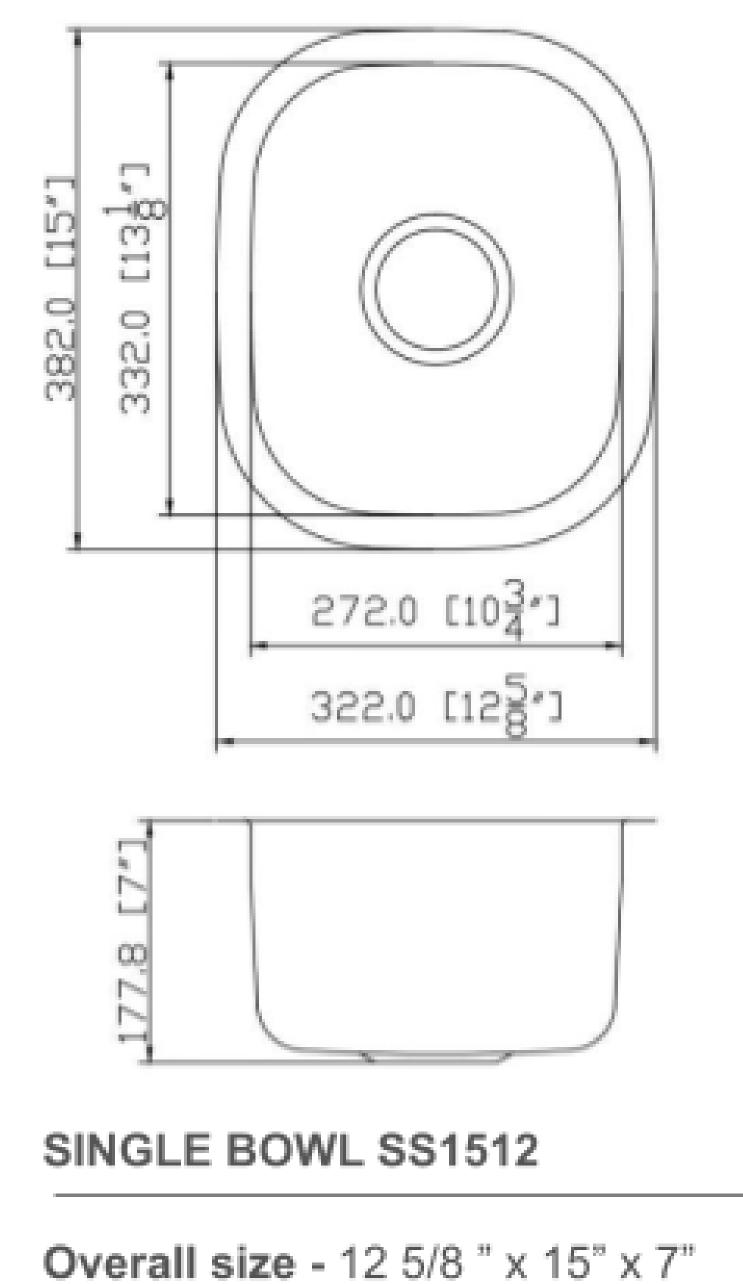

HAND CRAFTED SINK

SINGLE BOWL R-10 | Model No. :HS1816

**Overall Size** - 18" x 16" x 9"

**Bowl Size** - 16" x 14"

Finish - Satin







#### **DOUBLE BOWL AD-R3320**

**Overall size** - 33" x 20" x 10"

#### SINGLE BOWL AS-R3320

**Overall size** - 33" x 20" x 10"





Available Accessories included with sink



#### 

WASTE COUPLING

**Optional Accessories** 



SINK GRID





# LAVISE

#### TILES | QUARTZ | SINKS



OUARTZ











#### HAND CRAFTED SINK

DOUBLE BOWL | Product code. :QD3420

Overall Size - 34" X 19.5" x 9" \* 31" x 18" x 9" Finish - Matt

Included Accessories – Waste Coupling & Drain pipe

#### Available:







## Pressed Kitchen sink collection







## UNDERMOUNT SINKS









## UNDERMOUNT SINKS







**DOUBLE BOWL SS3121L** 





### UNDERMOUNT SINKS





















### TOP MOUNT SINKS







20"





**SINGLE BOWL : TD3120 Overall Size** - 31 1/2" x 20" x 7"





























## CONTACT







www.thelavishworld.com

Q 2417, Drew Road, Mississauga, L5S 1A1