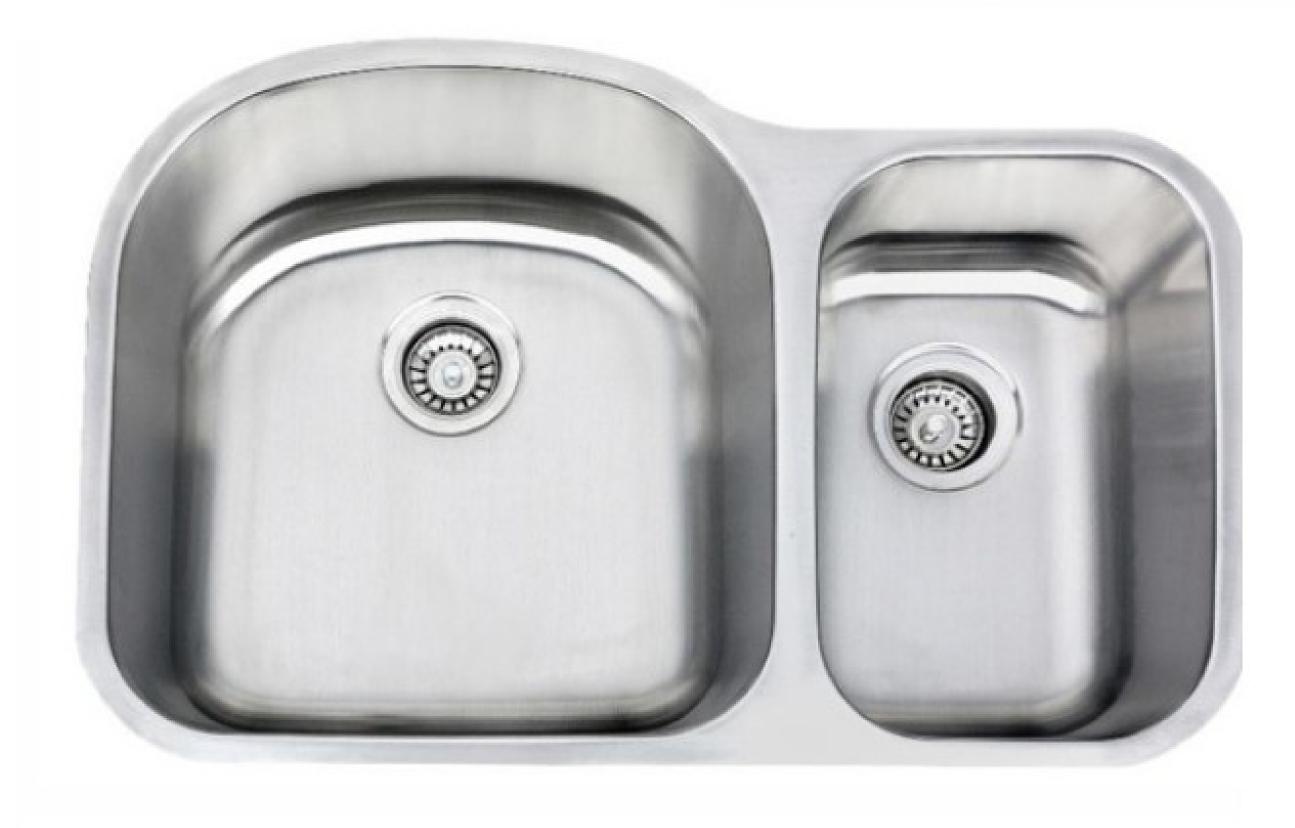

9"

**Bowl Size** - 19" x 16"

Finish - Satin











#### HAND CRAFTED SINK

SINGLE BOWL R-10 | Model No. :HS1816

**Overall Size** - 18" x 16" x 9"

**Bowl Size** - 16" x 14"

Finish - Satin







#### **DOUBLE BOWL AD-R3320**

**Overall size** - 33" x 20" x 10"

#### SINGLE BOWL AS-R3320

**Overall size** - 33" x 20" x 10"





Available Accessories included with sink



#### 

WASTE COUPLING

**Optional Accessories** 



SINK GRID





# LAVISE

#### TILES | QUARTZ | SINKS



OUARTZ











#### HAND CRAFTED SINK

DOUBLE BOWL | Product code. :QD3420

Overall Size - 34" X 19.5" x 9" \* 31" x 18" x 9" Finish - Matt

Included Accessories – Waste Coupling & Drain pipe

#### Available:







## Pressed Kitchen sink collection







## UNDERMOUNT SINKS









## UNDERMOUNT SINKS







**DOUBLE BOWL SS3121L** 





### UNDERMOUNT SINKS





















### TOP MOUNT SINKS







20"





**SINGLE BOWL : TD3120 Overall Size** - 31 1/2" x 20" x 7"





























## CONTACT







www.thelavishworld.com

Q 2417, Drew Road, Mississauga, L5S 1A1