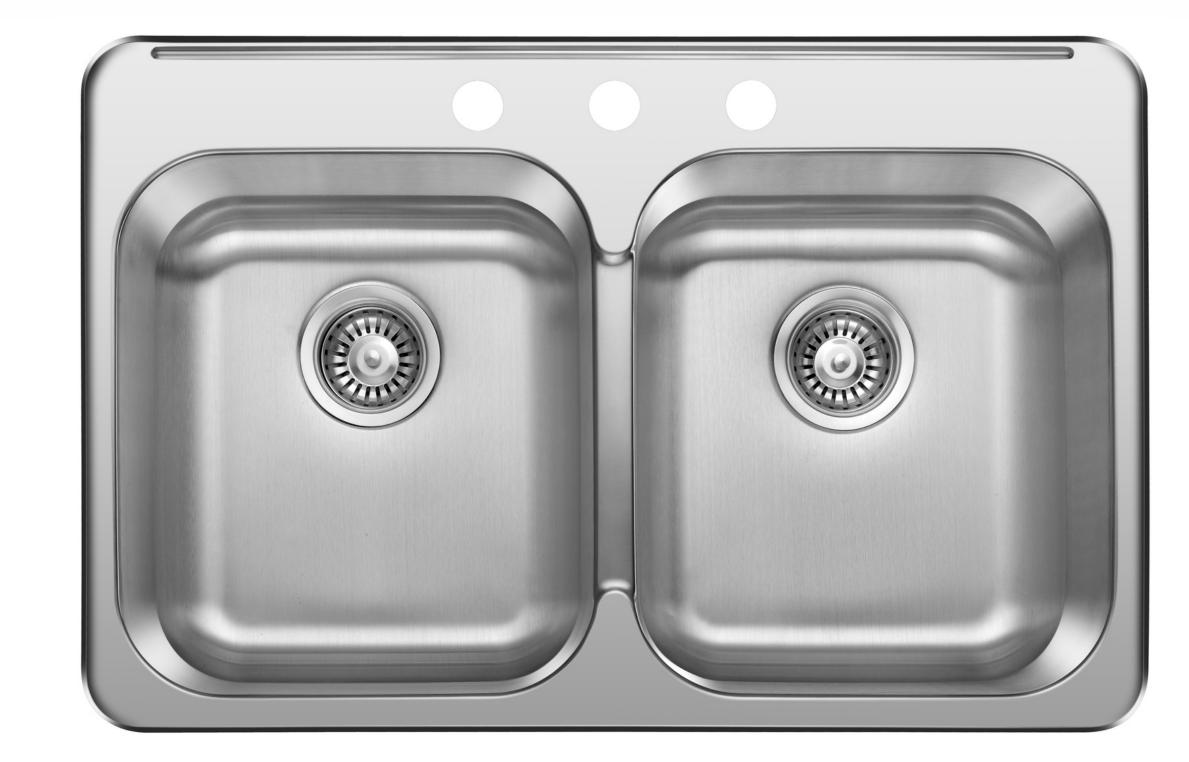

### TOP MOUNT SINKS

20"

**SINGLE BOWL : TD3120 Overall Size** - 31 1/2" x 20" x 7"