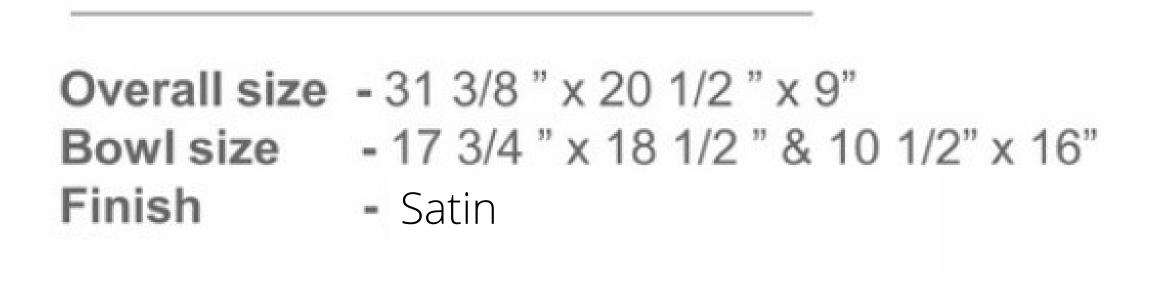

inish - Satin











#### HAND CRAFTED SINK

SINGLE BOWL R-10 | Model No. :HS1816

**Overall Size** - 18" x 16" x 9"

**Bowl Size** - 16" x 14"

Finish - Satin







#### **DOUBLE BOWL AD-R3320**

**Overall size** - 33" x 20" x 10"

#### SINGLE BOWL AS-R3320

**Overall size** - 33" x 20" x 10"





Available Accessories included with sink



#### 

WASTE COUPLING

**Optional Accessories** 



SINK GRID





# LAVISE

#### TILES | QUARTZ | SINKS



OUARTZ











#### HAND CRAFTED SINK

DOUBLE BOWL | Product code. :QD3420

Overall Size - 34" X 19.5" x 9" \* 31" x 18" x 9" Finish - Matt

Included Accessories – Waste Coupling & Drain pipe

#### Available:







## Pressed Kitchen sink collection







## UNDERMOUNT SINKS









## UNDERMOUNT SINKS







**DOUBLE BOWL SS3121L** 





### UNDERMOUNT SINKS





















### TOP MOUNT SINKS







20"





**SINGLE BOWL : TD3120 Overall Size** - 31 1/2" x 20" x 7"





























## CONTACT







www.thelavishworld.com

Q 2417, Drew Road, Mississauga, L5S 1A1