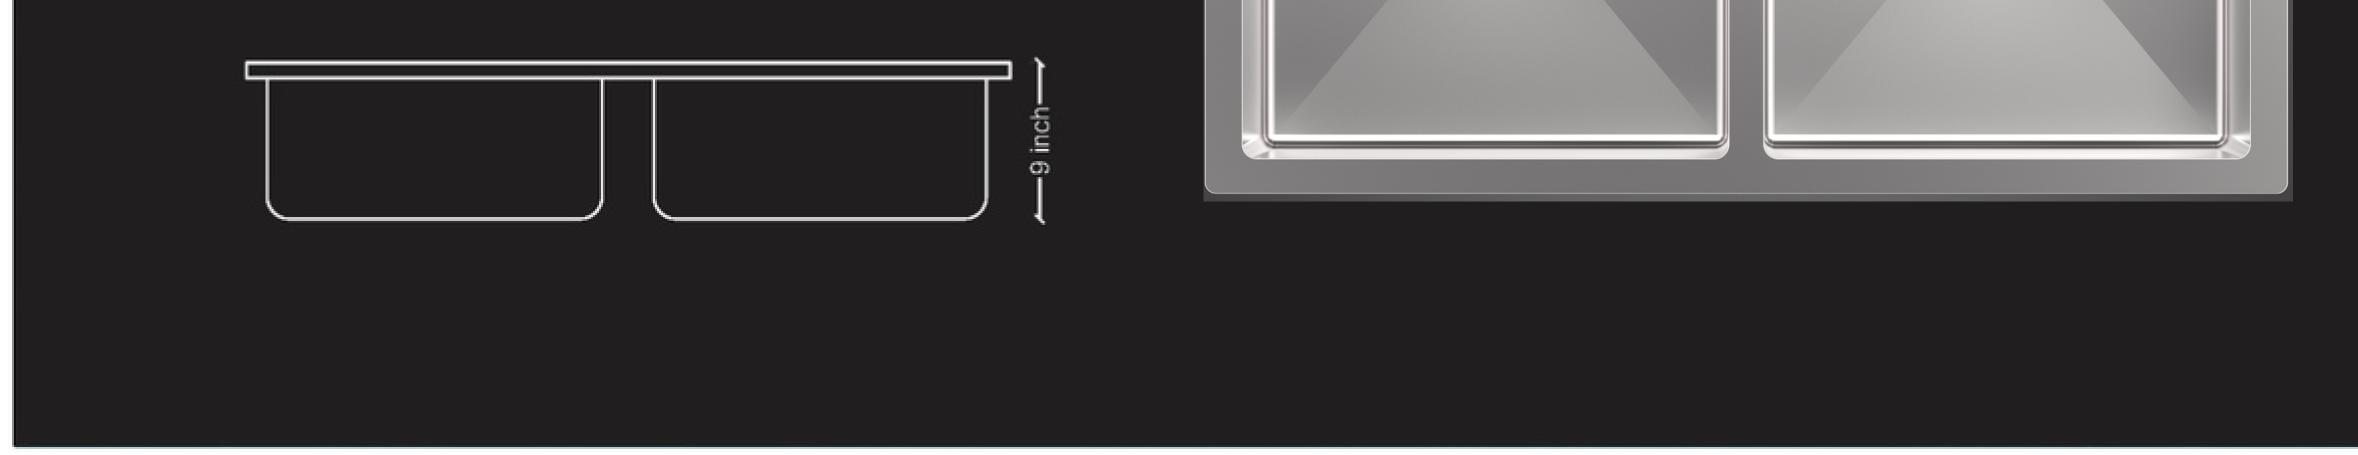

#### HAND CRAFTED SINK

DOUBLE BOWL R-10 | Model No. :HD3018

Overall Size - 30" x 18" x 9"

**Bowl Size** - 14.5" x 16", 14.5" x 16"

Finish - Satin