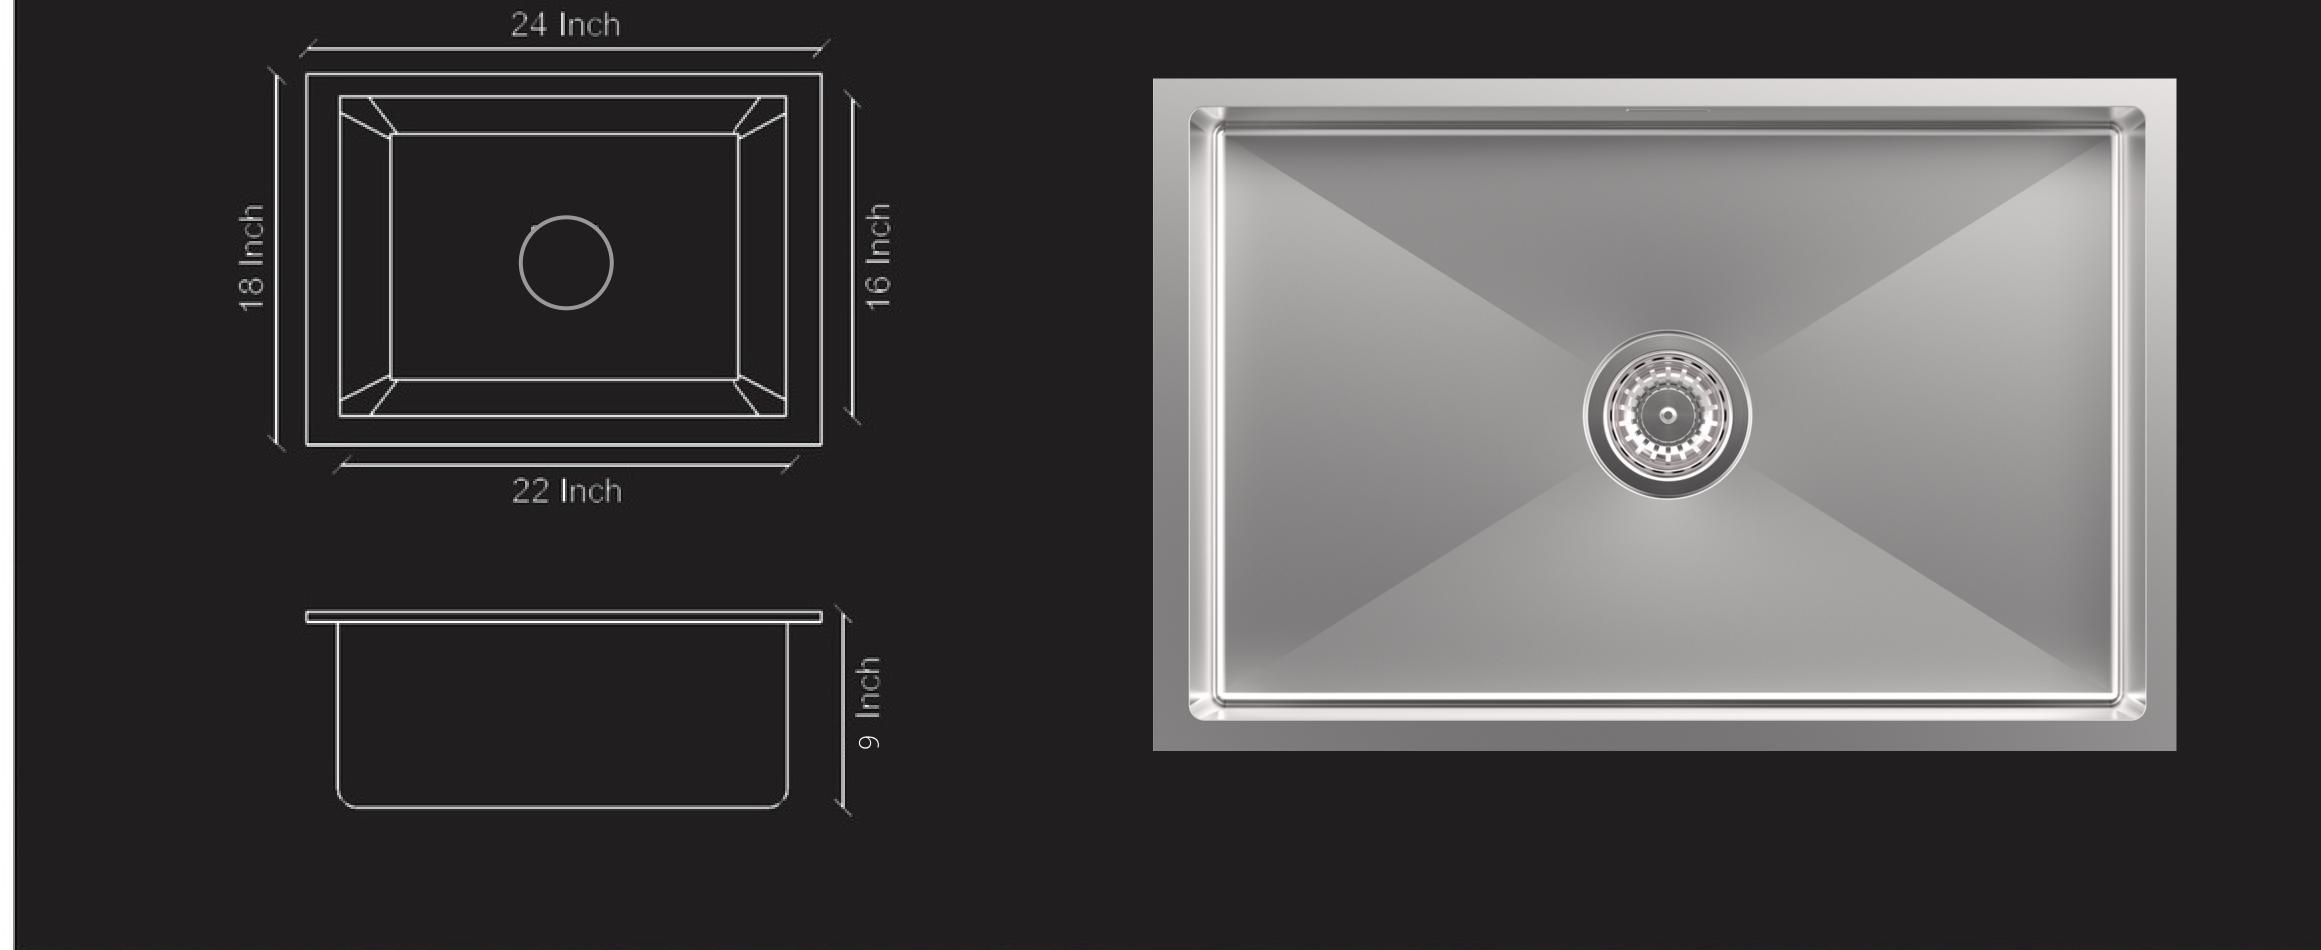

#### HAND CRAFTED SINK

SINGLE BOWL R-10 | Model No. :HS2418

**Overall Size** - 24" x 18" x 9"

**Bowl Size** - 22" x 16"

- Satin Finish