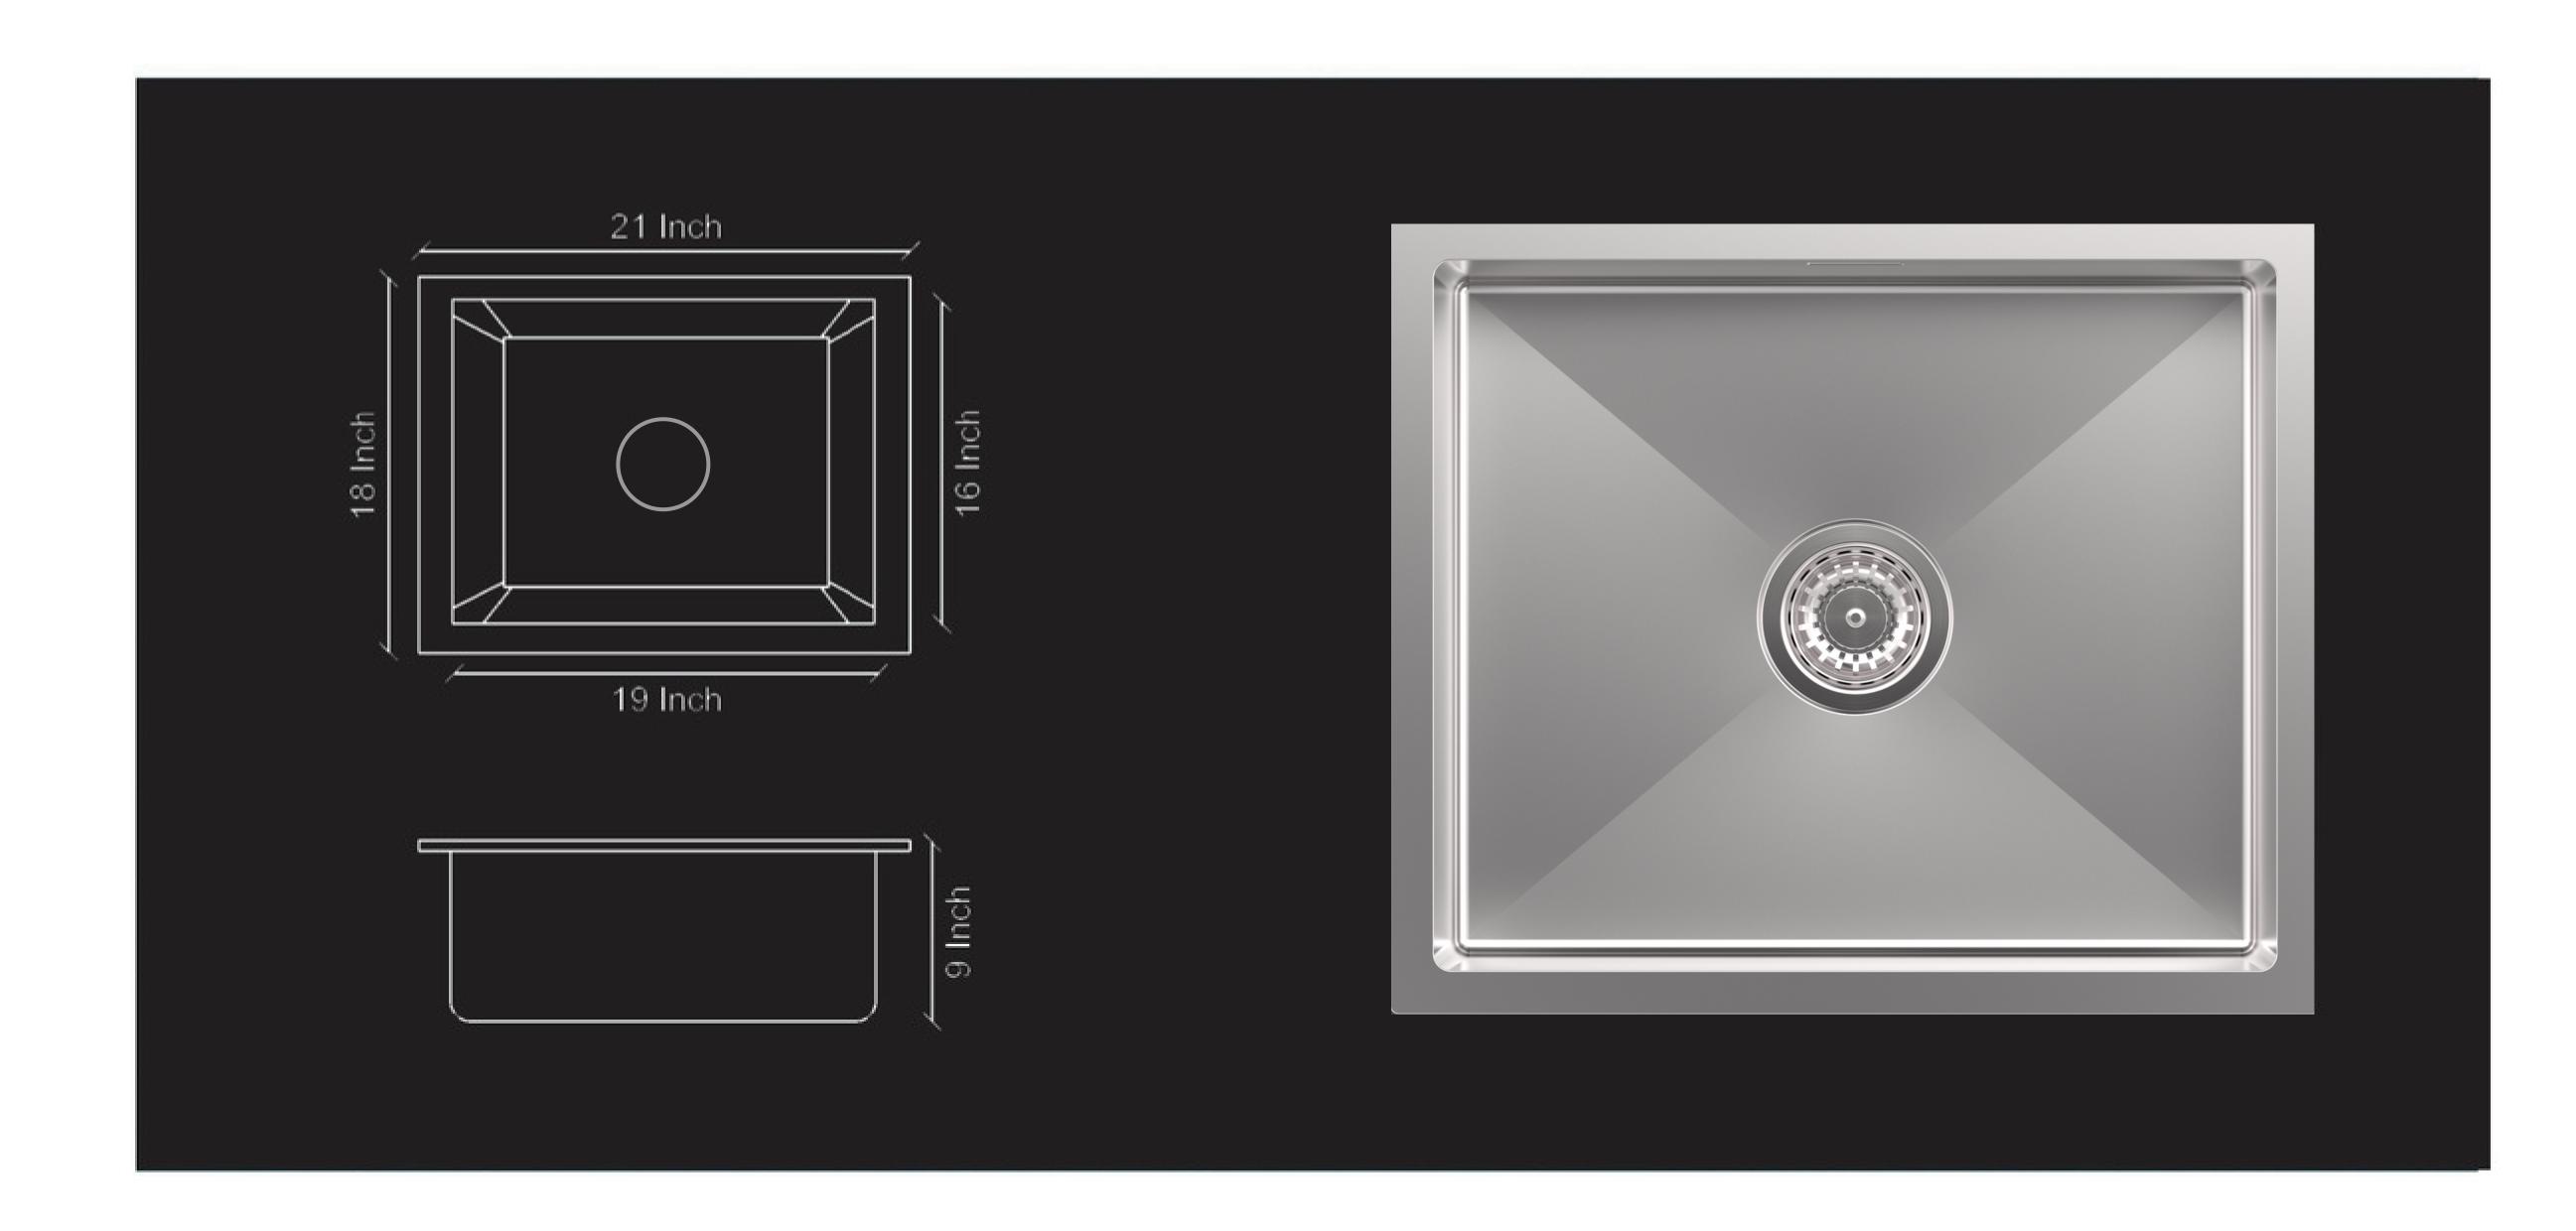

#### HAND CRAFTED SINK

SINGLE BOWL R-10 | Model No. :HS2118

**Overall Size -** 21" x 18" x 9"

**Bowl Size** - 19" x 16"

Finish - Satin