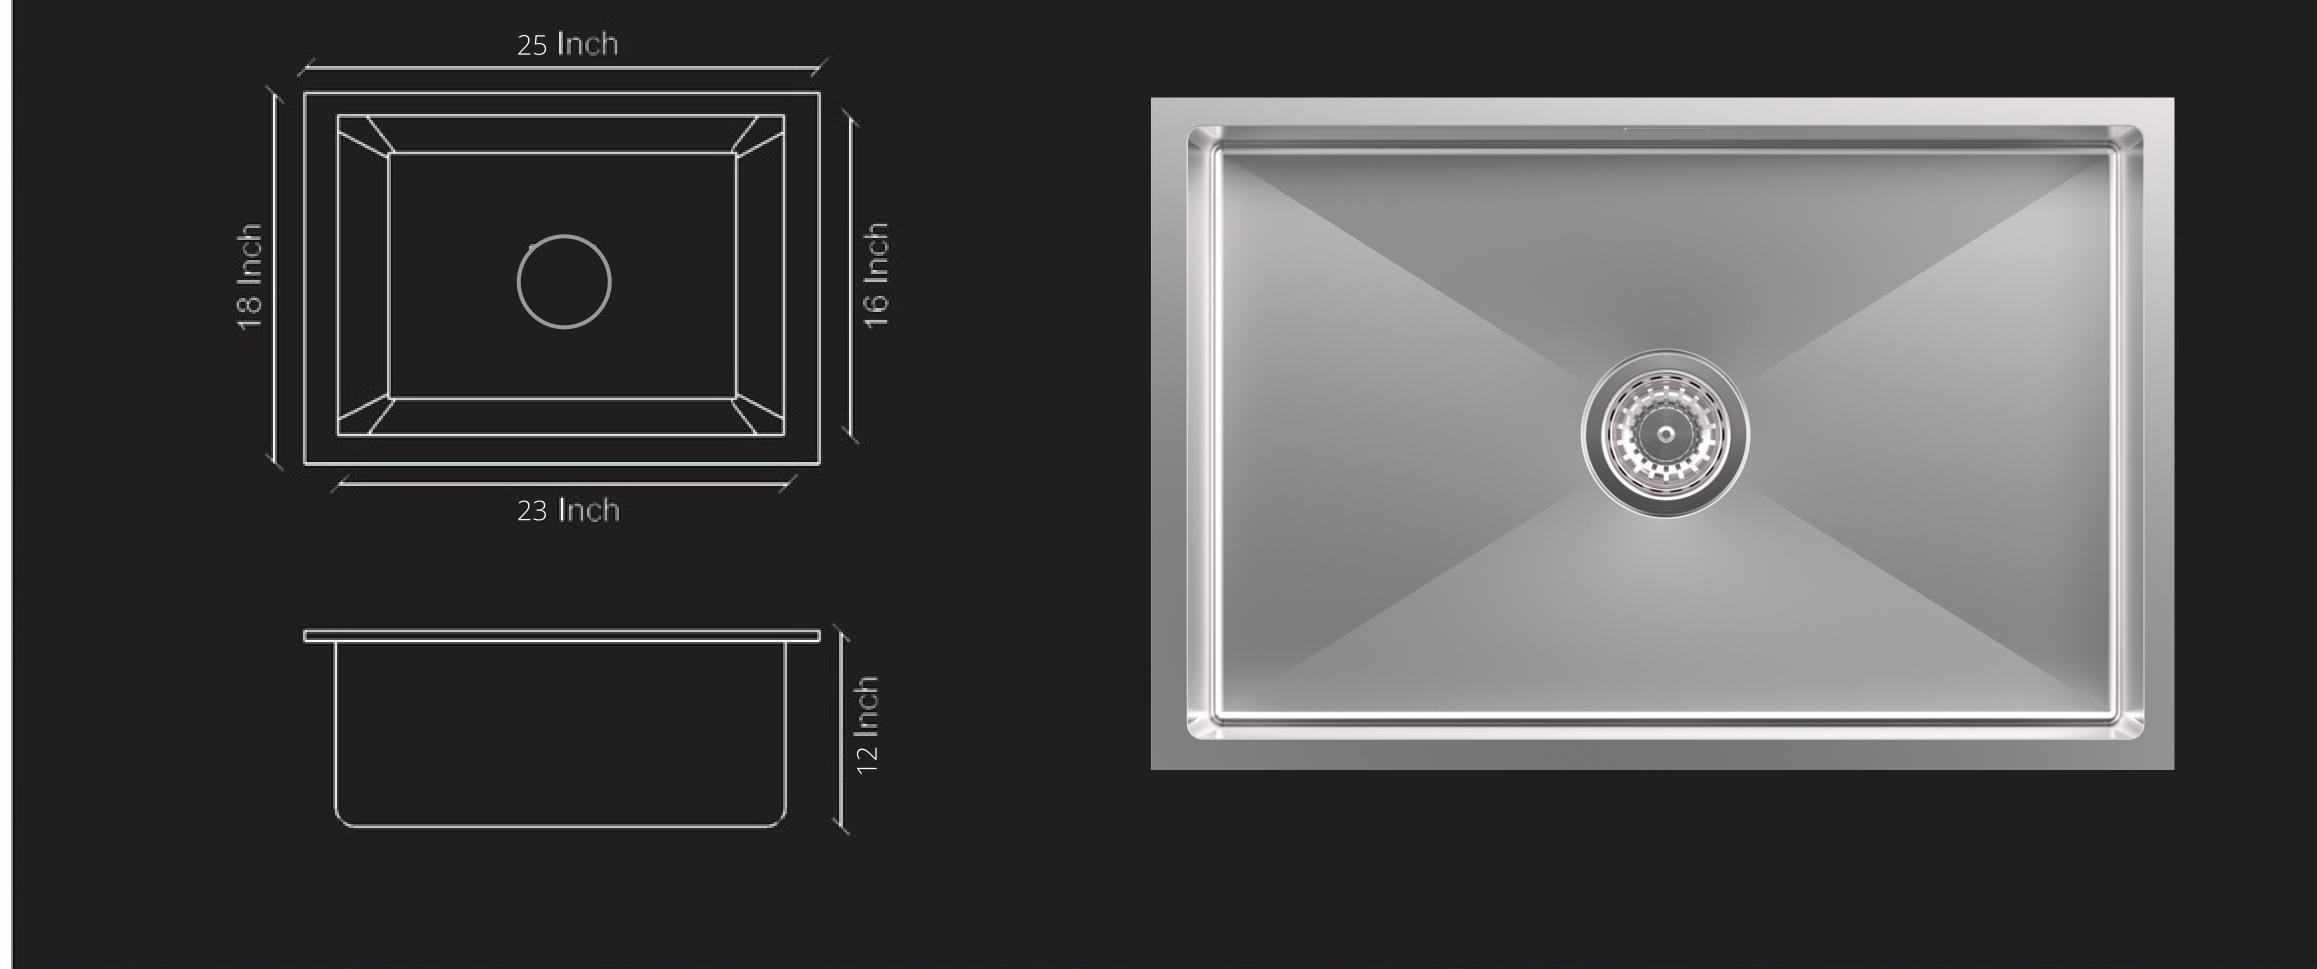

#### HAND CRAFTED SINK

SINGLE BOWL R-10 | Model No. : HS2518

**Overall Size** - 25" x 18" x 12"

**Bowl Size** - 23" x 16"

Finish - Satin