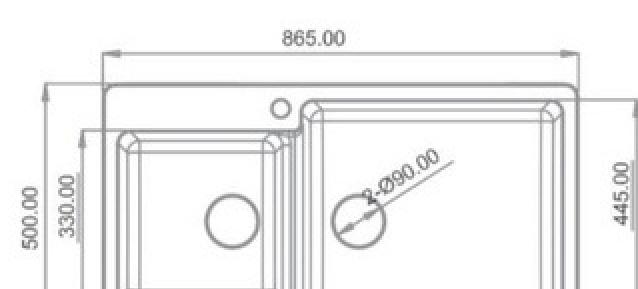

#### HAND CRAFTED SINK

DOUBLE BOWL | Product code. :QD3420

Overall Size - 34" X 19.5" x 9" \* 31" x 18" x 9" Finish - Matt

Included Accessories – Waste Coupling & Drain pipe