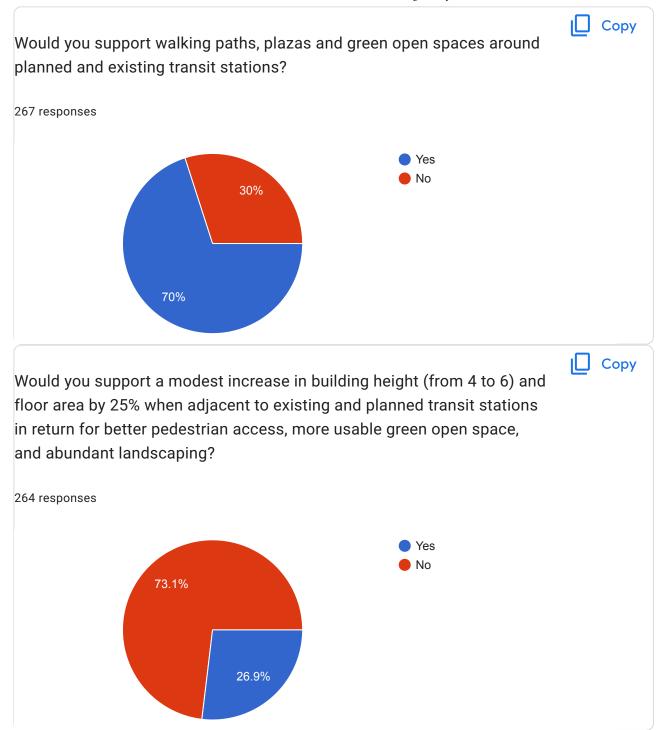

## Pinecrest Visioning Survey 269 responses Publish analytics Would you support a commercial and office redevelopment project with Copy excellent architecture, landscaping, and open space adjacent to the existing or planned transit stations? 268 responses Yes 58.2% No 41.8% Would you support a residential component within a commercial and Copy office redevelopment project adjacent to the existing and planned transit stations if limited to condominiums or townhomes? 268 responses Yes 67.9%