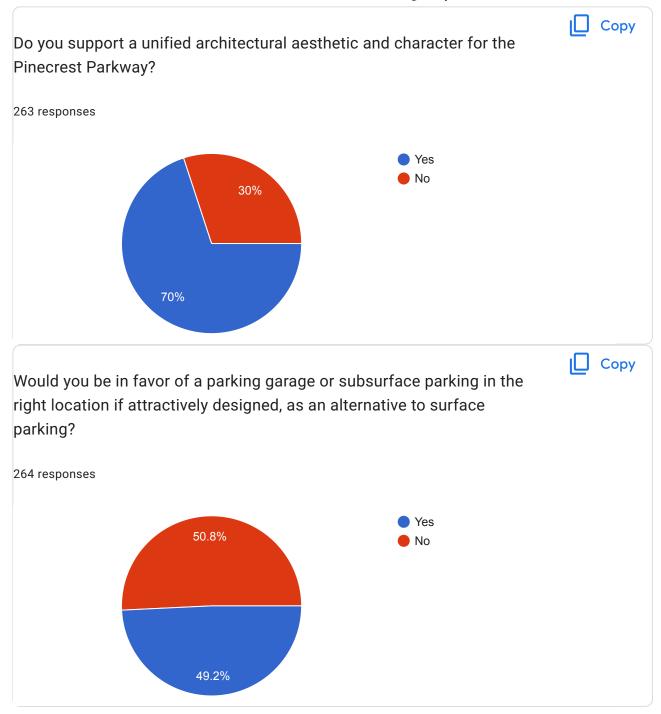

## Pinecrest Visioning Survey 269 responses Publish analytics Would you support a commercial and office redevelopment project with Copy excellent architecture, landscaping, and open space adjacent to the existing or planned transit stations? 268 responses Yes 58.2% No 41.8% Would you support a residential component within a commercial and Copy office redevelopment project adjacent to the existing and planned transit stations if limited to condominiums or townhomes? 268 responses Yes 67.9%