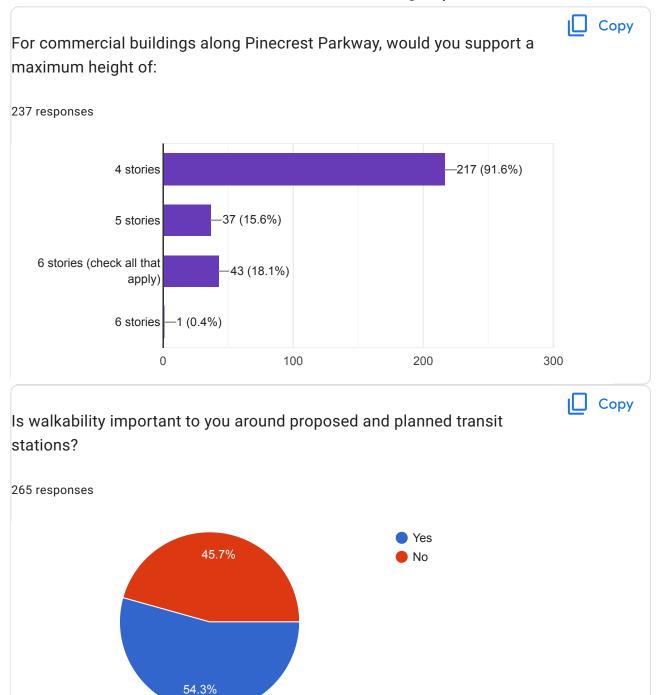

## Pinecrest Visioning Survey 269 responses Publish analytics Would you support a commercial and office redevelopment project with Copy excellent architecture, landscaping, and open space adjacent to the existing or planned transit stations? 268 responses Yes 58.2% No 41.8% Would you support a residential component within a commercial and Copy office redevelopment project adjacent to the existing and planned transit stations if limited to condominiums or townhomes? 268 responses Yes 67.9%