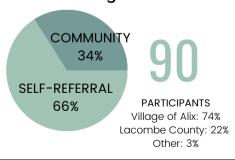

# ALIX AND AREA COMMUNITY RESOURCE CENTRE

YEAR END REVIEW

#### Information & Referral

Village of Alix: 59%
Lacombe County: 36

Lacombe County: 36%

Other: 5%

7388 ENGAGEMENTS

Forms & Technology Support: 4%

Program Assistance: 70% Health & Wellness: 6%

Client Care: 11%

Other: 6%

Food Bank: 3%

8000 # of Needs Served



## Wise Owls



CLIENTS

Home Support



CLIENTS

## Meals on Wheels

847

MEALS DELIVERED

13 Clients 7 Volunteers

VILLAGE OF ALIX 62% LACOMBE COUNTY 38%

FOOD BANK

Children: 99

Adults: 163

Seniors: 115

161 FOOD HAMPERS

## 

## **External Partnerships**

Private 14

Partner 10 FACILITY USE

Long-Term 7

PROGRAM PARTNERS

#### Alix CRC Events





## **Resource Navigation**

KIDS COOKING



Mental Health & Addiction: 4%

Food Bank: 4% Form Support: 79%

Housing: 2% RCMP: 1%

Emergency, Medical & Other: 10%

## Family Wellness

288
PARTICIPANTS

Elementary: 74% Junior: 22% Senior: 3% Family: 3%

1261 ENGAGEMENTS