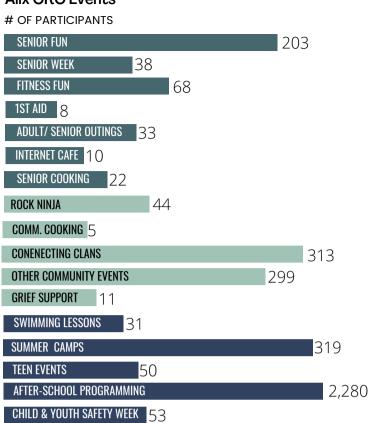

# ALIX AND AREA COMMUNITY RESOURCE CENTRE

YEAR END REVIEW

#### Information & Referral

Village of Alix: 59%
Lacombe County: 36

Lacombe County: 36%

Other: 5%

7388 ENGAGEMENTS

Forms & Technology Support: 4%

Program Assistance: 70% Health & Wellness: 6%

Client Care: 11%

Other: 6%

Food Bank: 3%

8000 # of Needs Served



## Wise Owls



CLIENTS

Home Support



CLIENTS

## Meals on Wheels

847

MEALS DELIVERED

13 Clients 7 Volunteers

VILLAGE OF ALIX 62% LACOMBE COUNTY 38%

FOOD BANK

Children: 99

Adults: 163

Seniors: 115

161 FOOD HAMPERS

## 

## **External Partnerships**

Private 14

Partner 10 FACILITY USE

Long-Term 7

PROGRAM PARTNERS

#### Alix CRC Events





## **Resource Navigation**

KIDS COOKING



Mental Health & Addiction: 4%

Food Bank: 4% Form Support: 79%

Housing: 2% RCMP: 1%

Emergency, Medical & Other: 10%

## Family Wellness

288
PARTICIPANTS

Elementary: 74% Junior: 22% Senior: 3% Family: 3%

1261 ENGAGEMENTS