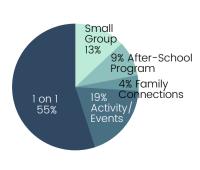

r: 5%

7388 ENGAGEMENTS

Forms & Technology Support: 4%

Program Assistance: 70% Health & Wellness: 6%

Client Care: 11%

Other: 6%

Food Bank: 3%

8000 # of Needs Served



## Wise Owls



CLIENTS

Home Support



CLIENTS

## Meals on Wheels

847

MEALS DELIVERED

13 Clients 7 Volunteers

VILLAGE OF ALIX 62% LACOMBE COUNTY 38%

FOOD BANK

Children: 99

Adults: 163

Seniors: 115

161 FOOD HAMPERS

## 

## **External Partnerships**

Private 14

Partner 10 FACILITY USE

Long-Term 7

PROGRAM PARTNERS

#### Alix CRC Events





## **Resource Navigation**

KIDS COOKING



Mental Health & Addiction: 4%

Food Bank: 4% Form Support: 79%

Housing: 2% RCMP: 1%

Emergency, Medical & Other: 10%

## Family Wellness

288
PARTICIPANTS

Elementary: 74% Junior: 22% Senior: 3% Family: 3%

1261 ENGAGEMENTS