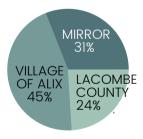

### Information & Referral

Village of Alix: 70%

Mirror: 8%

Lacombe County: 18%

Other: 4%

1,131 **ENGAGEMENTS** 

Forms & Technology Support: 2%

Program Assistance: 51% Health & Wellness: 5%