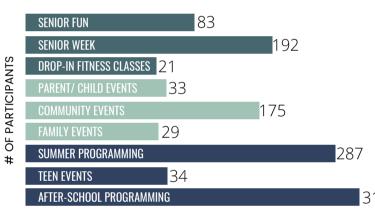

# ALIX AND AREA COMMUNITY SEAR END REVIEW SEAR END REVIEW

# Engagements

Village of Alix: 60% Lacombe County: 34%

Other: 6%

3731 PARTICIPANTS

Forms & Technology Support: 9% Information & Referral

Program Assistance: 52%

Health & Wellness: 3%

Client Care: 12%

Other: 14% Food Bank: 10% 3958 # of Needs Served

......



# Home Support



Meals on Wheels

510
MEALS DELIVERED

18 Clients 8 Volunteers



FOOD BANK

Children: 121

Adults: 184

Seniors: 146

189 HOUSEHOLDS

### Seasonal Programs & Events





## **Program Partnerships**

#OF
Programs

23

### Alix CRC Events



Mental Health: 12%

Addictions: 5%

Food Bank: 6%

Form Support: 40%

Housing: 4%

RCMP: 2% Other: 30% 1/0

Resource Navigation

CLIENTS

COMMUNITY 50% SELF-REFERRAL 50%

# External Community Programs & Events



**Social Presence** 



Follow us on Facebook