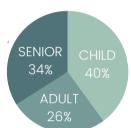

# Home Support

Meals on Wheels

510
MEALS DELIVERED

18 Clients 8 Volunteers

FOOD BANK

Children: 121

Adults: 184

Seniors: 146