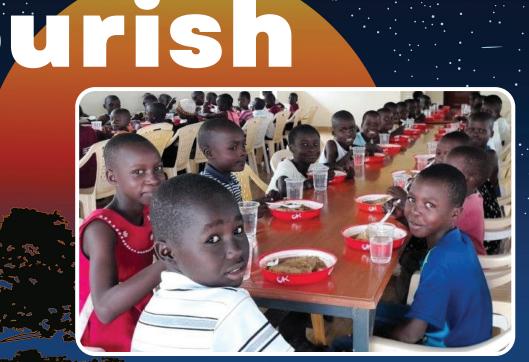

## alicevisionary.org

NFP

Help Alice Visionary Foundation Project NOURISH Kenya's most vulnerable children who live in Muhoroni Sub-County.

The Global Food Crisis is on the rise.

WHY?

## **The FACTS:**

More extreme weather events
 High or rising costs of practically everything
 Conflicts and war

This makes the children AVFP serves in Kenya among the most vulnerable.

 Yes, you can help NOURISH a single child for just
 \$38 a month for a year.