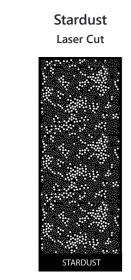

l Laser Cut



Fire Flower Perforated



Flamingo Perforated



Florely Laser Cut



Florely Perf Perforated



Florence



Flower Power Laser Cut



Flower Power 2



Gershwin



Ginko



Ginko Perf Perforated



Giraffe Laser Cut



Greenmount Perforated



Gum Laser Cut



**Gum Perf** Perforated



**Gum Shifted L** 

Laser Cut



Gum Shifted R

Laser Cut



Hamer

Laser Cut



Hatch



Heavy Bamboo



Heavy Bamboo 2



**Heavy Bamboo Perf** Perforated



Istanbul
Laser Cut























Music Notes Barrier

Laser Cut



Nahosh Laser Cut



Nahosh Perf Perforated



New York Laser Cut



Osaka



Palm Frond Fan Perf



Palmy



Palmy Perf Perforated



Paluma Perforated



Pauleave Laser Cut



Pauleave Perf



Persian

























Seville Laser Cut























Swirl Barrier Laser Cut























Willow Laser Cut