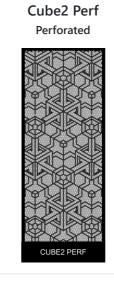

All doors labeled with 'Barrier' may not meet the Australian Standards for a "Security Door" unless put in a Deluxe frame with Hard Mesh

007 Laser Cut



**Agadir** Laser Cut



Australiana Perforated



Australiana 2 Perforated



**Autumn** Perforated



Banana In Paradise Perforated



**Banksia Coast Barrier** 



Banksia Perf Perforated



**Bird Sticks** Laser Cut



**Bird Sticks Perf** Perforated



**Bliss Bubbles Laser Cut** 



**Block City** Laser Cut



Block Fall
Laser Cut















































Fig Vines Laser Cut



Fig Vines Perf



Fingal Laser Cut



Fire Flower Perforated



Flamingo Perforated



Florely Laser Cut



Florely Perf Perforated



Florence



Flower Power Laser Cut



Flower Power 2



Gershwin



Ginko



Ginko Perf Perforated



Giraffe Laser Cut



Greenmount Perforated



Gum Laser Cut



**Gum Perf** Perforated



**Gum Shifted L** 

Laser Cut



Gum Shifted R

Laser Cut



Hamer

Laser Cut



Hatch



Heavy Bamboo



Heavy Bamboo 2



**Heavy Bamboo Perf** Perforated



Istanbul
Laser Cut























Music Notes Barrier

Laser Cut



Nahosh Laser Cut



Nahosh Perf Perforated



New York Laser Cut



Osaka



Palm Frond Fan Perf



Palmy



Palmy Perf Perforated



Paluma Perforated



Pauleave Laser Cut



Pauleave