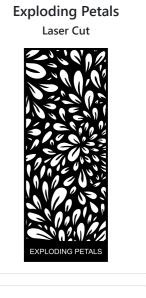

All doors labeled with 'Barrier' may not meet the Australian Standards for a "Security Door" unless put in a Deluxe frame with Hard Mesh

007 Laser Cut



**Agadir** Laser Cut



Australiana Perforated



Australiana 2 Perforated



**Autumn** Perforated



Banana In Paradise Perforated



**Banksia Coast Barrier** 



Banksia Perf Perforated



**Bird Sticks** Laser Cut



**Bird Sticks Perf** Perforated



**Bliss Bubbles Laser Cut** 



**Block City** Laser Cut



Block Fall
Laser Cut















































Fig Vines Laser Cut



Fig Vines Perf



Fingal Laser Cut



Fire Flower Perforated



Flamingo Perforated



Florely Laser Cut



Florely Perf Perforated



Florence



Flower Power Laser Cut



Flower Power 2



Gershwin



Ginko



Ginko Perf Perforated



Giraffe Laser Cut



Greenmount Perforated



Gum Laser Cut



**Gum Perf** Perforated



**Gum Shifted L** 

Laser Cut



Gum Shifted R

Laser Cut



Hamer

Laser Cut



Hatch



Heavy Bamboo



Heavy Bamboo 2



**Heavy Bamboo Perf** Perforated



Istanbul
Laser Cut























Music Notes Barrier

Laser Cut



Nahosh Laser Cut



Nahosh Perf Perforated



New York Laser Cut



Osaka



Palm Frond Fan Perf



Palmy



Palmy Perf Perforated



Paluma Perforated



Pauleave Laser Cut



Pauleave Perf



Pe