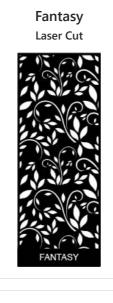

All doors labeled with 'Barrier' may not meet the Australian Standards for a "Security Door" unless put in a Deluxe frame with Hard Mesh

007 Laser Cut



**Agadir** Laser Cut



Australiana Perforated



Australiana 2 Perforated



**Autumn** Perforated



Banana In Paradise Perforated



**Banksia Coast Barrier** 



Banksia Perf Perforated



**Bird Sticks** Laser Cut



**Bird Sticks Perf** Perforated



**Bliss Bubbles Laser Cut** 



**Block City** Laser Cut



Block Fall
Laser Cut















































Fig Vines Laser Cut



Fig Vines Perf



Fingal Laser Cut



Fire Flower Perforated



Flamingo Perforated



Florely Laser Cut



Florely Perf Perforated



Florence



Flower Power Laser Cut



Flower Power 2



Gershwin



Ginko



Ginko Perf Perforated



Giraffe Laser Cut



Greenmount Perforated



Gum Laser Cut



**Gum Perf** Perforated



**Gum Shifted L** 

Laser Cut



Gum Shifted R

Laser Cut



Hamer

Laser Cut



Hatch



Heavy Bamboo



Heavy Bamboo 2



**Heavy Bamboo Perf** Perforated



Istanbul
Laser Cut























Music Notes Barrier

Laser Cut



Nahosh Laser Cut



Nahosh Perf Perforated



New York Laser Cut



Osaka



Palm Frond Fan Perf



Palmy



Palmy Perf Perforated



Paluma Perforated



Pauleave Laser Cut



Pauleave Perf



Persia