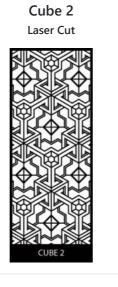

All doors labeled with 'Barrier' may not meet the Australian Standards for a "Security Door" unless put in a Deluxe frame with Hard Mesh

007 Laser Cut



**Agadir** Laser Cut



Australiana Perforated



Australiana 2 Perforated



**Autumn** Perforated



Banana In Paradise Perforated



**Banksia Coast Barrier** 



Banksia Perf Perforated



**Bird Sticks** Laser Cut



**Bird Sticks Perf** Perforated



**Bliss Bubbles Laser Cut** 



**Block City** Laser Cut



Block Fall
Laser Cut















































Fig Vines Laser Cut



Fig Vines Perf



Fingal Laser Cut



Fire Flower Perforated



Flamingo Perforated



Florely Laser Cut



Florely Perf Perforated



Florence



Flower Power Laser Cut



Flower Power 2



Gershwin



Ginko



Ginko Perf Perforated



Giraffe Laser Cut



Greenmount Perforated



Gum Laser Cut



**Gum Perf** Perforated



**Gum Shifted L** 

Laser Cut



Gum Shifted R

Laser Cut



Hamer

Laser Cut



Hatch



Heavy Bamboo



Heavy Bamboo 2



**Heavy Bamboo Perf** Perforated



Istanbul
Laser Cut























Music Notes Barrier

Laser Cut



Nahosh Laser Cut



Nahosh Perf Perforated



New York Laser Cut



Osaka



Palm Frond Fan Perf



Palmy



Palmy Perf Perforated



Paluma Perforated



Pauleave Laser Cut



Pauleav