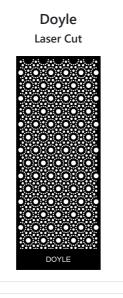

All doors labeled with 'Barrier' may not meet the Australian Standards for a "Security Door" unless put in a Deluxe frame with Hard Mesh

007 Laser Cut



**Agadir** Laser Cut



Australiana Perforated



Australiana 2 Perforated



**Autumn** Perforated



Banana In Paradise Perforated



**Banksia Coast Barrier** 



Banksia Perf Perforated



**Bird Sticks** Laser Cut



**Bird Sticks Perf** Perforated



**Bliss Bubbles Laser Cut** 



**Block City** Laser Cut



Block Fall
Laser Cut















































Fig Vines Laser Cut



Fig Vines Perf



Fingal Laser Cut



Fire Flower Perforated



Flamingo Perforated



Florely Laser Cut



Florely Perf Perforated



Florence



Flower Power Laser Cut



Flower Power 2



Gershwin



Ginko



Ginko Perf Perforated



Giraffe Laser Cut



Greenmount Perforated



Gum Laser Cut



**Gum Perf** Perforated



**Gum Shifted L** 

Laser Cut



Gum Shifted R

Laser Cut



Hamer

Laser Cut



Hatch



Heavy Bamboo



Heavy Bamboo 2



**Heavy Bamboo Perf** Perforated



Istanbul
Laser Cut























Music Notes Barrier

Laser Cut



Nahosh Laser Cut



Nahosh Perf Perforated



New York Laser Cut



Osaka



Palm Frond Fan Perf



Palmy



Palmy Perf Perforated



Paluma Perforated



Pauleave Laser Cut



Pauleave Perf