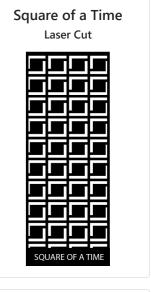

gal Laser Cut



Fire Flower Perforated



Flamingo Perforated



Florely Laser Cut



Florely Perf Perforated



Florence



Flower Power Laser Cut



Flower Power 2



Gershwin



Ginko



Ginko Perf Perforated



Giraffe Laser Cut



Greenmount Perforated



Gum Laser Cut



**Gum Perf** Perforated



**Gum Shifted L** 

Laser Cut



Gum Shifted R

Laser Cut



Hamer

Laser Cut



Hatch



Heavy Bamboo



Heavy Bamboo 2



**Heavy Bamboo Perf** Perforated



Istanbul
Laser Cut























Music Notes Barrier

Laser Cut



Nahosh Laser Cut



Nahosh Perf Perforated



New York Laser Cut



Osaka



Palm Frond Fan Perf



Palmy



Palmy Perf Perforated



Paluma Perforated



Pauleave Laser Cut



Pauleave Perf



Persian

























Seville Laser Cut























Swirl Barrier Laser Cut























Willow Laser Cut