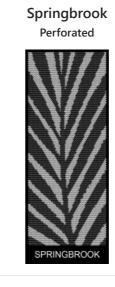

ingal Laser Cut



Fire Flower Perforated



Flamingo Perforated



Florely Laser Cut



Florely Perf Perforated



Florence



Flower Power Laser Cut



Flower Power 2



Gershwin



Ginko



Ginko Perf Perforated



Giraffe Laser Cut



Greenmount Perforated



Gum Laser Cut



**Gum Perf** Perforated



**Gum Shifted L** 

Laser Cut



Gum Shifted R

Laser Cut



Hamer

Laser Cut



Hatch



Heavy Bamboo



Heavy Bamboo 2



**Heavy Bamboo Perf** Perforated



Istanbul
Laser Cut























Music Notes Barrier

Laser Cut



Nahosh Laser Cut



Nahosh Perf Perforated



New York Laser Cut



Osaka



Palm Frond Fan Perf



Palmy



Palmy Perf Perforated



Paluma Perforated



Pauleave Laser Cut



Pauleave Perf



Persian

























Seville Laser Cut























Swirl Barrier Laser Cut























Willow Laser Cut