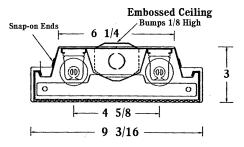

## **Features**

- Shallow depth provides low profile appeal
- Surface or suspended mounting as single or continuous row
- Lens hangs from either side
- Tool free ballast access
- Housing is die formed 22 ga. baked white enamel with embossed ceiling bumps
- Assembled in the USA



## Electrical Components - All ballasts and lamp holders are UL and CSA

- listed
- Ballasts are Class P Thermally Protected, Type 1 Outdoor, Class A Sound Rated
- Quick Disconnect
- Lamps and ballasts warranted through their respective manufacturer
- UL listed to US and Canadian safety standards

## **Dimensions**





## Ordering Options Example: AWF42T8-IL-L3035

|            |                         | <u>Ballast Type</u><br>(120v-277v or Custom) |                                      | Lamps |         |     |       |    |
|------------|-------------------------|----------------------------------------------|--------------------------------------|-------|---------|-----|-------|----|
| <u>Kit</u> | <u>Dimensions/Watts</u> |                                              |                                      |       | Wattage |     | Color |    |
| AWF        | 1' x 4' 2 Lamp T8       | 42T8                                         | IS, High-Efficiency, Low BF (.78)    | IL    | 32W     | L32 | 5000K | 50 |
|            | 1' x 2' 2 Lamp T8       | 22T8                                         | IS, H