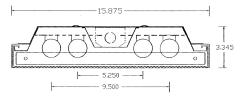

## **Features**

- Shallow depth provides low profile appeal
- Surface or suspended mounting as single or continuous row
- Lens hangs from either side
- Tool free ballast access
- Housing is die formed 22 ga. baked white enamel with embossed ceiling bumps
- Assembled in the USA



## Electrical Components - All ballasts and lamp holders are UL and CSA

- listed
- Ballasts are Class P Thermally Protected, Type 1 Outdoor, Class A Sound Rated
- Quick Disconnect
- Lamps and ballasts warranted through their respective manufacturer
- UL listed to US and Canadian safety standards

## **Dimensions**





## Ordering Options Example: AWF42T8-IL-L3035

|            |                         | <u>Ballast Type</u><br>(120v-277v or Custom) |                                      | Lamps |         |     |       |    |
|------------|-------------------------|----------------------------------------------|--------------------------------------|-------|---------|-----|-------|----|
| <u>Kit</u> | <u>Dimensions/Watts</u> |                                              |                                      |       | Wattage |     | Color |    |
| AWF        | 1' x 4' 2 Lamp T8       | 42T8                                         | IS, High-Efficiency, Low BF (.78)    | IL    | 32W     | L32 | 5000K | 50 |
|            | 1' x 2' 2 Lamp T8       | 22T8                                         | IS, Hig