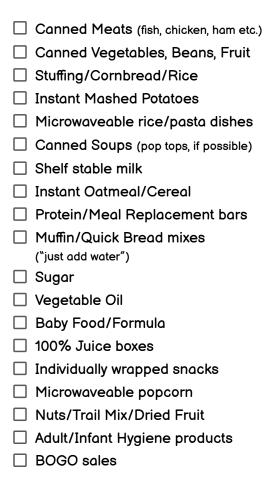

## June Shopping List

for

Act Love Walk Mobile Food Pantry

| ☐ Canned Meats (fish, chicken, ham etc.) |
|------------------------------------------|
| ☐ Canned Vegetables, Beans, Fruit        |
| ☐ Stuffing/Cornbread/Rice                |
| ☐ Instant Mashed Potatoes                |
| ☐ Microwaveable rice/pasta dishes        |
| ☐ Canned Soups (pop tops, if possible)   |
| ☐ Shelf stable milk                      |
| ☐ Instant Oatmeal/Cereal                 |
| ☐ Protein/Meal Replacement bars          |
| ☐ Muffin/Quick Bread mixes               |
| ("just add water")                       |
| ☐ Sugar                                  |
| ☐ Vegetable Oil                          |
| ☐ Baby Food/Formula                      |
| ☐ 100% Juice boxes                       |
| ☐ Individually wrapped snacks            |
| ☐ Microwaveable popcorn                  |
| ☐ Nuts/Trail Mix/Dried Fruit             |
| ☐ Adult/Infant Hygiene products          |
| ☐ BOGO sales                             |
|                                          |