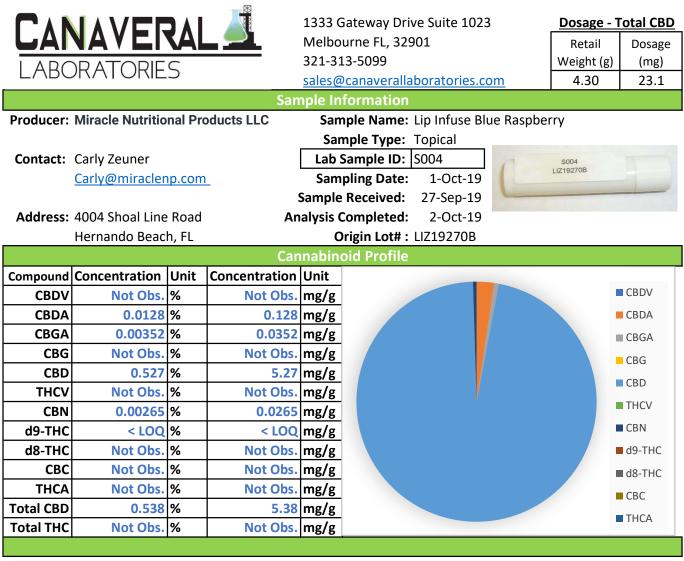

## WO#2000129

## **PRODUCT ANALYSIS**

Requested Deviations: Yes No

```
Canaveral Laboratories LLC.
```

Potency - HPLC/UV Trace - Trace Quantities Not Obs. - Not observed. <LOQ - Below limit of quantification mg - milligram; g - gram Total CBD = (%CBDA \* 0.877) + %CBD Total THC = (%THCA \* 0.877) + %d9-THC