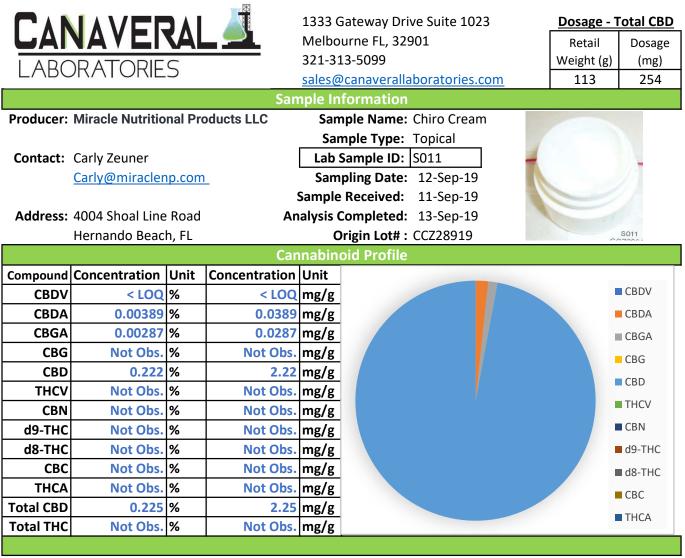

```
Canaveral Laboratories LLC.
```

Potency - HPLC/UV Trace - Trace Quantities Not Obs. - Not observed. <LOQ - Below limit of quantification mg - milligram; g - gram Total CBD = (%CBDA \* 0.877) + %CBD Total THC = (%THCA \* 0.877) + %d9-THC