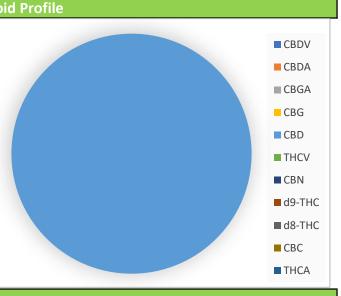

Lab Sample ID: |S007

Sampling Date: 1-Oct-19

Sample Received: 27-Sep-19 **Analysis Completed:** 2-Oct-19

Origin Lot#: SFBZ19268

3.09

| Terriariae Beach, 12 |               |      |               | =0   |  |  |
|----------------------|---------------|------|---------------|------|--|--|
| Cannabinoid Prof     |               |      |               |      |  |  |
| Compound             | Concentration | Unit | Concentration | Unit |  |  |
| CBDV                 | Not Obs.      | %    | Not Obs.      | mg/g |  |  |
| CBDA                 | Not Obs.      | %    | Not Obs.      | mg/g |  |  |
| CBGA                 | Not Obs.      | %    | Not Obs.      | mg/g |  |  |
| CBG                  | Not Obs.      | %    | Not Obs.      | mg/g |  |  |
| CBD                  | 1.66          | %    | 16.6          | mg/g |  |  |
| THCV                 | Not Obs.      | %    | Not Obs.      | mg/g |  |  |
| CBN                  | Not Obs.      | %    | Not Obs.      | mg/g |  |  |
| d9-THC               | Not Obs.      | %    | Not Obs.      | mg/g |  |  |
| d8-THC               | Not Obs.      | %    | Not Obs.      | mg/g |  |  |
| СВС                  | Not Obs.      | %    | Not Obs.      | mg/g |  |  |
| THCA                 | Not Obs.      | %    | Not Obs.      | mg/g |  |  |
| Total CBD            | 1.66          | %    | 16.6          | mg/g |  |  |