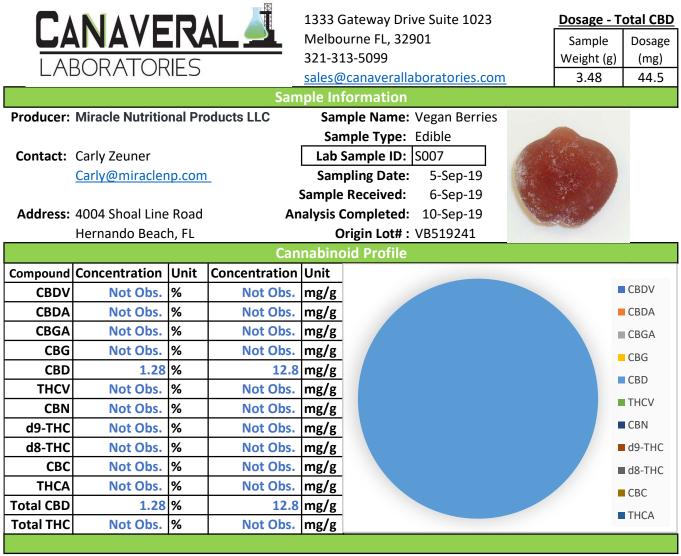

```
Canaveral Laboratories LLC.
```

Potency - HPLC/UV Trace - Trace Quantities Not Obs. - Not observed. <LOQ - Below limit of quantification (below 1 ug/mL) mg - milligram; g - gram Total CBD = (%CBDA \* 0.877) + %CBD Total THC = (%THCA \* 0.877) + %d9-THC