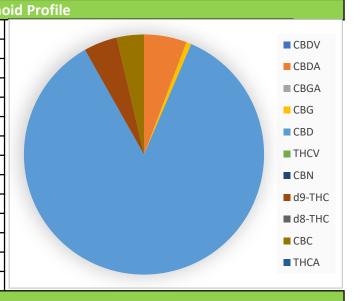

Lab Sample ID: S003

Field Sampling Date: UNK

**Sample Received:** 15-Jan-20 **Analysis Completed:** 15-Jan-20

Origin Lot#: SG2520010

| Cannabin  |               |      |               |      |
|-----------|---------------|------|---------------|------|
| Compound  | Concentration | Unit | Concentration | Unit |
| CBDV      | < LOQ         | %    | < LOQ         | mg/g |
| CBDA      | 0.379         | %    | 3.79          | mg/g |
| CBGA      | < LOQ         | %    | < LOQ         | mg/g |
| CBG       | 0.0446        | %    | 0.446         | mg/g |
| CBD       | 5.62          | %    | 56.2          | mg/g |
| THCV      | Not Obs.      | %    | Not Obs.      | mg/g |
| CBN       | < LOQ         | %    | < LOQ         | mg/g |
| d9-THC    | 0.295         | %    | 2.95          | mg/g |
| d8-THC    | Not Obs.      | %    | Not Obs.      | mg/g |
| СВС       | 0.242         | %    | 2.42          | mg/g |
| THCA      | Not Obs.      | %    | Not Obs.      | mg/g |
| Total CBD | 5.95          | %    | 59.5          | mg/g |
| Total THC | 0.295         | %    | 2.95          | mg/g |