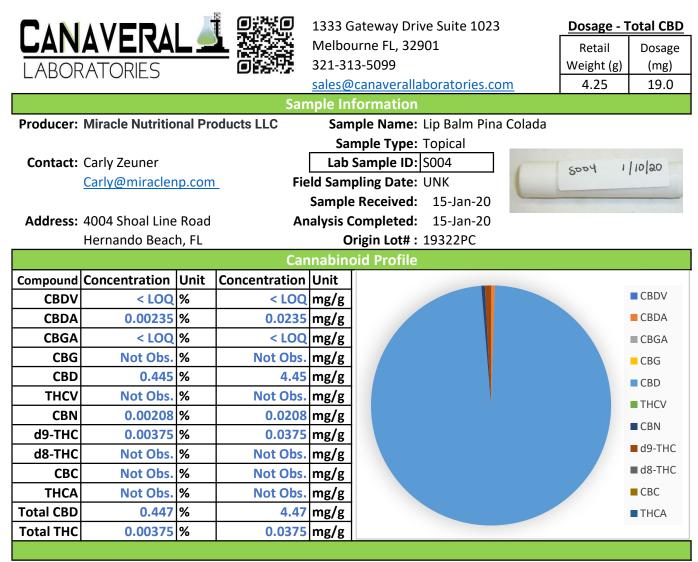

Potency - HPLC/UV Not Obs. - Not observed. <LOQ - Trace Amounts that are below the limit of quantification (LOQ) mg - milligram; g - gram; mL - milliliters Total CBD = (%CBDA \* 0.877) + %CBD Total THC = (%THCA \* 0.877) + %d9-THC