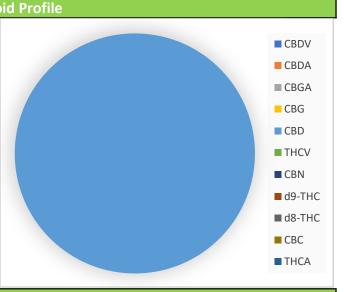

Address: 4004 Shoal Line Road Analysis Completed: 15-Jan-20
Hernando Beach, FL Origin Lot#: PP2520010

| Hernando Beach, FL |               |      | Or            |      |
|--------------------|---------------|------|---------------|------|
| Cannabin           |               |      |               |      |
| Compound           | Concentration | Unit | Concentration | Unit |
| CBDV               | < LOQ         | %    | < LOQ         | mg/g |
| CBDA               | Not Obs.      | %    | Not Obs.      | mg/g |
| CBGA               | Not Obs.      | %    | Not Obs.      | mg/g |
| CBG                | Not Obs.      | %    | Not Obs.      | mg/g |
| CBD                | 16.2          | %    | 162           | mg/g |
| THCV               | Not Obs.      | %    | Not Obs.      | mg/g |
| CBN                | Not Obs.      | %    | Not Obs.      | mg/g |
| d9-THC             | Not Obs.      | %    | Not Obs.      | mg/g |
| d8-THC             | Not Obs.      | %    | Not Obs.      | mg/g |
| СВС                | Not Obs.      | %    | Not Obs.      | mg/g |

Not Obs. %

Not Obs. %

16.2 | %

Requested Deviations: No

**THCA** 

**Total CBD** 

**Total THC** 

F. Buschman, Quality Assurance

Not Obs. mg/g

Not Obs. mg/g

162 mg/g

This report may not be modified in any way or reproduced (except in full) without written consent from Canaveral Laboratories LLC.

Potency - HPLC/UV

<LOQ - Trace Amounts that are below the limit of quantification (LOQ)