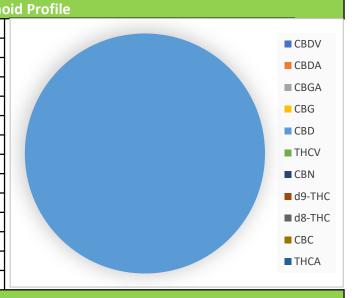

Origin Lot#: PP5020010

|                  | Tiernanae Beae | · · , · · <u>-</u> |               |      |  |
|------------------|----------------|--------------------|---------------|------|--|
| Cannabin         |                |                    |               |      |  |
| Compound         | Concentration  | Unit               | Concentration | Unit |  |
| CBDV             | < LOQ          | %                  | < LOQ         | mg/g |  |
| CBDA             | Not Obs.       | %                  | Not Obs.      | mg/g |  |
| CBGA             | Not Obs.       | %                  | Not Obs.      | mg/g |  |
| CBG              | Not Obs.       | %                  | Not Obs.      | mg/g |  |
| CBD              | 22.7           | %                  | 227           | mg/g |  |
| THCV             | Not Obs.       | %                  | Not Obs.      | mg/g |  |
| CBN              | Not Obs.       | %                  | Not Obs.      | mg/g |  |
| d9-THC           | Not Obs.       | %                  | Not Obs.      | mg/g |  |
| d8-THC           | Not Obs.       | %                  | Not Obs.      | mg/g |  |
| СВС              | Not Obs.       | %                  | Not Obs.      | mg/g |  |
| THCA             | Not Obs.       | %                  | Not Obs.      | mg/g |  |
| <b>Total CBD</b> | 22.7           | %                  | 227           | mg/g |  |
| <b>Total THC</b> | Not Obs.       | %                  | Not Obs.      | mg/g |  |