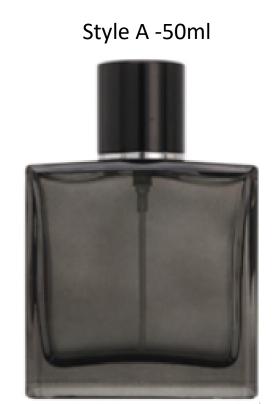

### Thick T's

**Size:** 30/50ml

Cap Color: Black/Gold/Red

Style A – 100ml

Style A – 80ml

Style B – 80ml

Style A – 60ml

Style C – 60ml