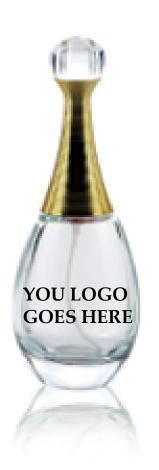

**Size:** 20ml/50ml/80ml







## Midnight Black & Blue



**Size:** 30ml/50ml/100ml









## Dome Cylinder



**Size:** 30ml/50ml/100ml

Cap Color: White & Black

Style A - 100ml



Style B - 50ml



Style C - 30ml



#### Classic Wood



Size: 30ml/50ml/100ml

Cap Color: Natural Shades of Wood



### Silver Flash



Size: 30ml/50ml/100ml

Cap Color: Silver

Style A - 100ml









### Gold Flash



Size: 30ml/50ml/100ml

Cap Color: Gold

Style A - 100ml









### White Flash



Size: 30ml/50ml/100ml

Cap Color: White





Style A - 50ml



Style A - 30ml



#### Red Flash



**Size:** 30ml/50ml/100ml

Cap Color: Red

Style A - 100ml









#### Green Flash



Size: 30ml/50ml/100ml

Cap Color: Green

Style A - 100ml







## **Crystal Tops**





Cap Color: Gold and Clear







### **Oval Round Bottom**



Size: 30ml/50ml/80ml/100ml



## Heel Top Bottle



Size: 100ml

Style A - 100ml





### **Classic Bottoms**



Style A -50ml



Style B -50ml





**Size:** 30/50ml

Cap Color: Clear & Gold



# Classic Square Bottles Boston Perfumery. Blend=Customize=Design



**Size:** 30/50/100ml

Cap Color: Black/Gold/Silver





#### Slim Square Bottom Bottles



**Size:** 5/10/30/50/100ml

Cap Color: Black/Gold/Silver





#### **Frost Boston Round Bottom**





**Size:** 5/10/30/50/100ml

Cap Color: Black/Silver/Gold



### **Black Matte Dropper Bottles**



Size: 5/10/30/50/100ml



#### **Black Shiny Dropper Bottles**









## Classic Royal Dropper Bottles Boston Perfumery Bend-Customize-Design





**Size:** 5/10/30/50/100ml

Cap Color: Gold/Silver



### Cla