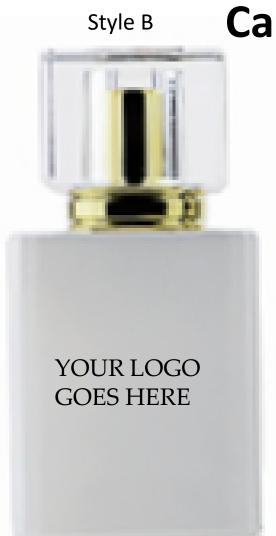

### Crayolo Big Squares

Size: 50ml

Cap Color: Red, Black, Blue

Style A

Style B

Style C