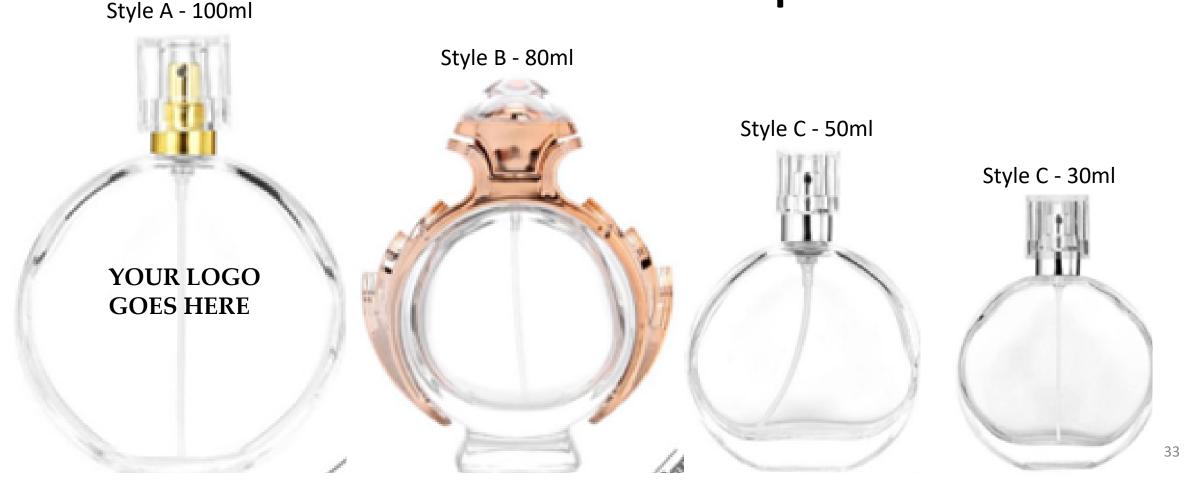

**Size:** 30ml/50ml/100ml









## Dome Cylinder



**Size:** 30ml/50ml/100ml

Cap Color: White & Black

Style A - 100ml



Style B - 50ml



Style C - 30ml



#### Classic Wood



Size: 30ml/50ml/100ml

Cap Color: Natural Shades of Wood



### Silver Flash



Size: 30ml/50ml/100ml

Cap Color: Silver

Style A - 100ml









### Gold Flash



Size: 30ml/50ml/100ml

Cap Color: Gold

Style A - 100ml









### White Flash



Size: 30ml/50ml/100ml

Cap Color: White





Style A - 50ml



Style A - 30ml



#### Red Flash



**Size:** 30ml/50ml/100ml

Cap Color: Red

Style A - 100ml









#### Green Flash



Size: 30ml/50ml/100ml

Cap Color: Green

Style A - 100ml







## **Crystal Tops**





Cap Color: Gold and Clear







### **Oval Round Bottom**



Size: 30ml/50ml/80ml/100ml



## Heel Top Bottle



Size: 100ml

Style A - 100ml





### **Classic Bottoms**



Style A -50ml



Style B -50ml





**Size:** 30/50ml

Cap Color: Clear & Gold



# Classic Square Bottles Boston Perfumery. Blend=Customize=Design



**Size:** 30/50/100ml

Cap Color: Black/Gold/Silver





#### Slim Square Bottom Bottles



**Size:** 5/10/30/50/100ml

Cap Color: Black/Gold/Silver





#### **Frost Boston Round Bottom**





**Size:** 5/10/30/50/100ml

Cap Color: Black/Silver/Gold



### **Black Matte Dropper Bottles**



Size: 5/10/30/50/100ml



#### **Black Shiny Dropper Bottles**









## Classic Royal Dropper Bottles Boston Perfumery Bend-Customize-Design





**Size:** 5/10/30/50/100ml

Cap Color: Gold/Silver



### Classic Clear Roll On



Size: 10ml

Cap Color: Black/Silver/Gol