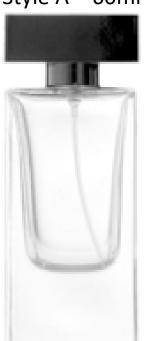

### Thick T's

**Size:** 30/50ml

Cap Color: Black/Gold/Red

Style A – 100ml

Style A – 80ml

Style B – 80ml

Style A – 60ml

Style C – 60ml

Style D- 50ml