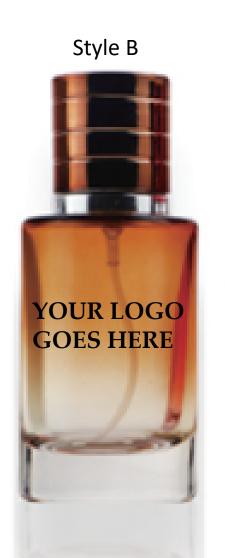

### Crayolo Big Squares

Size: 50ml

Cap Color: Red, Black, Blue

Style A

Style B

Style C