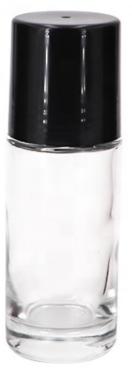

# **Classic Bottoms**



Style A -50ml



Style B -50ml





**Size:** 30/50ml

Cap Color: Clear & Gold



# Classic Square Bottles Boston Perfumery. Blend=Customize=Design



**Size:** 30/50/100ml

Cap Color: Black/Gold/Silver





#### Slim Square Bottom Bottles



**Size:** 5/10/30/50/100ml

Cap Color: Black/Gold/Silver





#### **Frost Boston Round Bottom**





**Size:** 5/10/30/50/100ml

Cap Color: Black/Silver/Gold



### **Black Matte Dropper Bottles**



Size: 5/10/30/50/100ml



#### **Black Shiny Dropper Bottles**









## Classic Royal Dropper Bottles Boston Perfumery Bend-Customize-Design





**Size:** 5/10/30/50/100ml

Cap Color: Gold/Silver



### Classic Clear Roll On



Size: 10ml

Cap Color: Black/Silver/Gold





## Classic Big Roll On



**Size:** 30/50ml