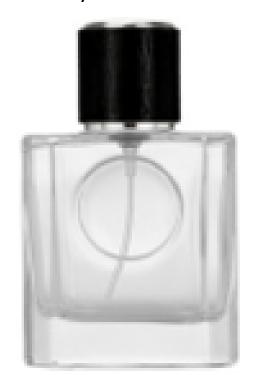

### Crayolo Big Squares

Size: 50ml

Cap Color: Red, Black, Blue

Style A

Style B

Style C