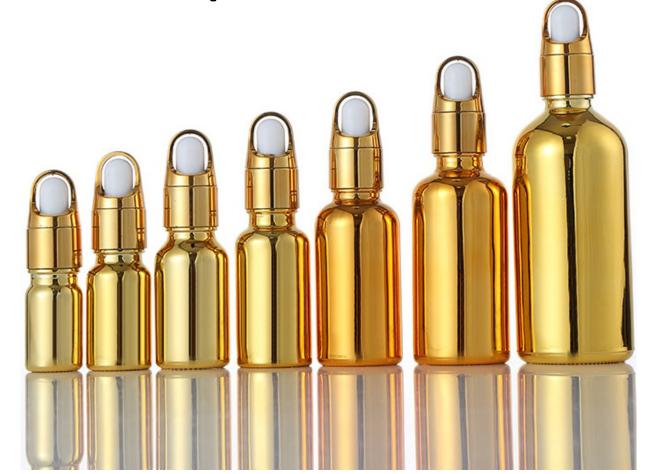

## Classic Royal Dropper Bottles Boston Perfumery Bend-Customize-Design

**Size:** 5/10/30/50/100ml

Cap Color: Gold/Silver