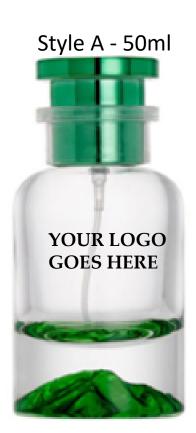

B -50ml



Style B -25ml



#### **Black Anchor Bottle**



**Size:** 20ml/50ml/80ml







## Midnight Black & Blue



**Size:** 30ml/50ml/100ml









## Dome Cylinder



**Size:** 30ml/50ml/100ml

Cap Color: White & Black

Style A - 100ml



Style B - 50ml



Style C - 30ml



#### Classic Wood



Size: 30ml/50ml/100ml

Cap Color: Natural Shades of Wood



### Silver Flash



Size: 30ml/50ml/100ml

Cap Color: Silver

Style A - 100ml









### Gold Flash



Size: 30ml/50ml/100ml

Cap Color: Gold

Style A - 100ml









### White Flash



Size: 30ml/50ml/100ml

Cap Color: White





Style A - 50ml



Style A - 30ml



#### Red Flash



**Size:** 30ml/50ml/100ml

Cap Color: Red

Style A - 100ml









#### Green Flash



Size: 30ml/50ml/100ml

Cap Color: Green

Style A - 100ml







## **Crystal Tops**





Cap Color: Gold and Clear







### **Oval Round Bottom**



Size: 30ml/50ml/80ml/100ml



## Heel Top Bottle



Size: 100ml

Style A - 100ml





### **Classic Bottoms**



Style A -50ml



Style B -50ml





**Size:** 30/50ml

Cap Color: Clear & Gold



# Classic Square Bottles Boston Perfumery. Blend=Customize=Design



**Size:** 30/50/100ml

Cap Color: Black/Gold/Silver





#### Slim Square Bottom Bottles



**Size:** 5/10/30/50/100ml

Cap Color: Black/Gold/Silver





#### **Frost Boston Round Bottom**





**Size:** 5/10/30/50/100ml

Cap Color: Black/Silver/Gold



### **Black Matte Dropper Bottles**



Size: 5/10/30/50/100ml



#### **Black Shiny Dropper Bottles**









## Classic Royal Dropper Bottles Boston Perfumery Bend-Customize-Design





**S