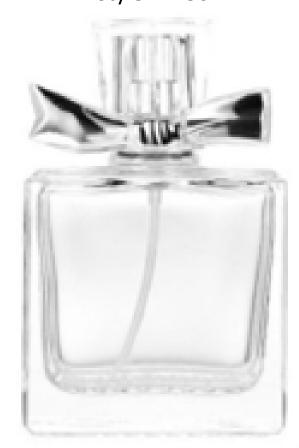

d Bottoms**



Size: 30ml









## Crayolo Hearts



Size: 30ml



## Crayolo Bow Tie



Size: 15ml



## Big Square Matte Bottle Boston Perfumery...



**Size:** 30ml/50ml/100ml







#### Tri Black N Crystal Square Bottles





Size: 30/50/100ml

Cap Color: Silver/Gold







#### Tri Black Bottle



Size: 20ml/30ml/50ml/100ml

Style A – 100ml



Style A -50ml



Style A -30ml



Style A -20ml



## Tri Crystal Bottle



Size:20ml/30ml/50ml/60ml/100ml
Cap Color: Same as Bottle











#### Round Frost N Clear Bottom





## Candy Wrap Bottles



Size: 100ml











#### **Pearl Top**

Boston Perfumery.com
Size: 30ml/50ml



### Thick N Classic



Size: 50ml

Style A





Cap Color: Black/Clear

## Glassy Bow Tie



Size: 25ml/35ml/50ml/100ml

Style A – 100ml



Style B – 50ml



Style C – 35ml



Style D - 25ml



7

### Thick T's



**Size:** 30/50ml

Cap Color: Black/Gold/Red

Style A – 100ml



Style A – 80ml



Style B – 80ml



Style A – 60ml



Style C – 60ml



Style D- 50ml



### **Bleu Gold Rock Bottles**



**Size:** 30/50ml/100ml

Cap Color: Black/Gold/Red











#### W & B Gold Rim



**Size:** 30/50ml

Cap Color: Black/Gold/Red







## Macho Square Bottom



**Size:** 50ml/100ml

Style A - 100ml





#### Clear Anchor Bottle



Size: 25ml/50ml/100ml

Style A - 80ml



Style A -50ml



Style B -50ml



Style B -25ml



#### **Black Anchor Bottle**



**Size:** 20ml/50ml/80ml







## Midnight Black & Blue



**Size:** 30ml/50ml/100ml









## Dome Cylinder



**Size:** 30ml/50ml/100ml

Cap Color: White & Black

Style A - 100ml



Style B -