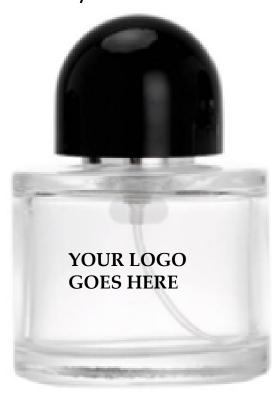

C – 35ml



Style D - 25ml



7

### Thick T's



**Size:** 30/50ml

Cap Color: Black/Gold/Red

Style A – 100ml



Style A – 80ml



Style B – 80ml



Style A – 60ml



Style C – 60ml



Style D- 50ml



### **Bleu Gold Rock Bottles**



**Size:** 30/50ml/100ml

Cap Color: Black/Gold/Red











#### W & B Gold Rim



**Size:** 30/50ml

Cap Color: Black/Gold/Red







## Macho Square Bottom



**Size:** 50ml/100ml

Style A - 100ml





#### Clear Anchor Bottle



Size: 25ml/50ml/100ml

Style A - 80ml



Style A -50ml



Style B -50ml



Style B -25ml



#### **Black Anchor Bottle**



**Size:** 20ml/50ml/80ml







## Midnight Black & Blue



**Size:** 30ml/50ml/100ml









## Dome Cylinder



**Size:** 30ml/50ml/100ml

Cap Color: White & Black

Style A - 100ml



Style B - 50ml



Style C - 30ml



#### Classic Wood



Size: 30ml/50ml/100ml

Cap Color: Natural Shades of Wood



### Silver Flash



Size: 30ml/50ml/100ml

Cap Color: Silver

Style A - 100ml









### Gold Flash



Size: 30ml/50ml/100ml

Cap Color: Gold

Style A - 100ml









### White Flash



Size: 30ml/50ml/100ml

Cap Color: White





Style A - 50ml



Style A - 30ml



#### Red Flash



**Size:** 30ml/50ml/100ml

Cap Color: Red

Style A - 100ml









#### Green Flash



Size: 30ml/50ml/100ml

Cap Color: Green

Style A - 100ml







## **Crystal Tops**





Cap Color: Gold and Clear







### **Oval Round Bottom**



Size: 30ml/50ml/80ml/100ml



## Heel Top Bottle



Size: 100ml

Style A - 100ml





### **Classic Bottoms**



Style A -50ml



Style B -50ml





**Size:** 30/50ml

Cap