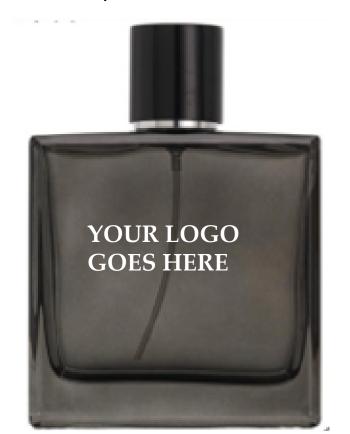

# Classic Square Bottles Boston Perfumery. Blend=Customize=Design

**Size:** 30/50/100ml

Cap Color: Black/Gold/Silver