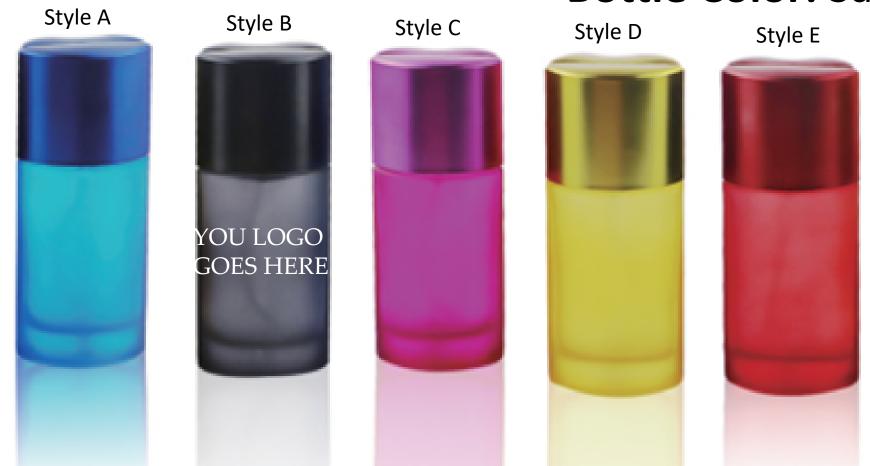

~Everyone Deserves a Signature Scent~

# Custom Bottle Catalog













Follow us @BostonPerfumery











### Crayolo Big Squares



Size: 50ml

Cap Color: Red, Black, Blue

Style A



Style B



Style C





## Crayolo Big Squares II



**Size:** 30ml/50ml



## Crayolo Square Bottoms Boston Perfumery. Bend-Customize-Design



Size: 30ml



## Crayolo Cylinders



Size: 40ml

Bottle Color: Same as Bottle



#### **Crayolo Round Bottoms**



Size: 30ml









## Crayolo Hearts



Size: 30ml



## Crayolo Bow Tie



Size: 15ml



## Big Square Matte Bottle Boston Perfumery...



**Size:** 30ml/50ml/100ml







#### Tri Black N Crystal Square Bottles





Size: 30/50/100ml

Cap Color: Silver/Gold







#### Tri Black Bottle



Size: 20ml/30ml/50ml/100ml

Style A – 100ml



Style A -50ml



Style A -30ml



Style A -20ml



## Tri Crystal Bottle



Size:20ml/30ml/50ml/60ml/100ml
Cap Color: Same as Bottle











#### Round Frost N Clear Bottom





## Candy Wrap Bottles



Size: 100ml











#### **Pearl Top**

Boston Perfumery.com
Size: 30ml/50ml



### Thick N Classic



Size: 50ml

Style A





Cap Color: Black/Clear

## Glassy Bow Tie



Size: 25ml/35ml/50ml/100ml

Style A – 100m