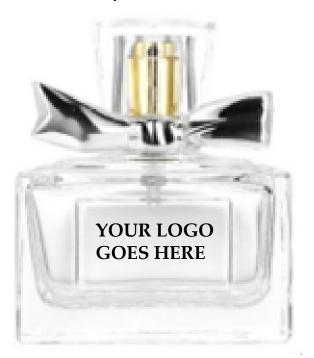

e: 30ml









## Crayolo Hearts



Size: 30ml



## Crayolo Bow Tie



Size: 15ml



## Big Square Matte Bottle Boston Perfumery...



**Size:** 30ml/50ml/100ml







#### Tri Black N Crystal Square Bottles





Size: 30/50/100ml

Cap Color: Silver/Gold







#### Tri Black Bottle



Size: 20ml/30ml/50ml/100ml

Style A – 100ml



Style A -50ml



Style A -30ml



Style A -20ml



## Tri Crystal Bottle



Size:20ml/30ml/50ml/60ml/100ml
Cap Color: Same as Bottle











#### Round Frost N Clear Bottom





## Candy Wrap Bottles



Size: 100ml











#### **Pearl Top**

Boston Perfumery.com
Size: 30ml/50ml



### Thick N Classic



Size: 50ml

Style A





Cap Color: Black/Clear

## Glassy Bow Tie



Size: 25ml/35ml/50ml/100ml

Style A – 100ml



Style B – 50ml



Style C – 35ml



Style D - 25ml



7

### Thick T's



**Size:** 30/50ml

Cap Color: Black/Gold/Red

Style A – 100ml



Style A – 80ml



Style B – 80ml



Style A – 60ml



Style C – 60ml



Style D- 50ml



### **Bleu Gold Rock Bottles**



**Size:** 30/50ml/100ml

Cap Color: Black/Gold/Red











#### W & B Gold Rim



**Size:** 30/50ml

Cap Color: Black/Gold/Red







## Macho Square Bottom



**Size:** 50ml/100ml

Style A - 100ml





#### Clear Anchor Bottle



Size: 25ml/50ml/100ml

Style A - 80ml



Style A -50ml



Style B -50ml



Style B -25ml



#### **Black Anchor Bottle**



**Size:** 20ml/50ml/80ml







## Midnight Black & Blue



**Size:** 30ml/50ml/100ml









## Dome Cylinder



**Size:** 30ml/50ml/100ml

Cap Color: White & Black

Style A - 100ml



Style B - 50ml



Style C -