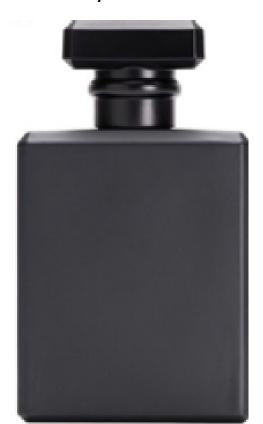

### Crayolo Big Squares

Size: 50ml

Cap Color: Red, Black, Blue

Style A

Style B

Style C