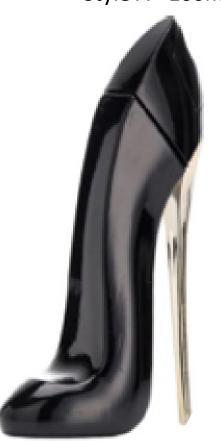

**Size:** 30ml/50ml/100ml

Cap Color: White & Black

Style A - 100ml



Style B - 50ml



Style C - 30ml



#### Classic Wood



Size: 30ml/50ml/100ml

Cap Color: Natural Shades of Wood



### Silver Flash



Size: 30ml/50ml/100ml

Cap Color: Silver

Style A - 100ml









### Gold Flash



Size: 30ml/50ml/100ml

Cap Color: Gold

Style A - 100ml









### White Flash



Size: 30ml/50ml/100ml

Cap Color: White





Style A - 50ml



Style A - 30ml



#### Red Flash



**Size:** 30ml/50ml/100ml

Cap Color: Red

Style A - 100ml









#### Green Flash



Size: 30ml/50ml/100ml

Cap Color: Green

Style A - 100ml







## **Crystal Tops**





Cap Color: Gold and Clear







### **Oval Round Bottom**



Size: 30ml/50ml/80ml/100ml



## Heel Top Bottle



Size: 100ml

Style A - 100ml





### **Classic Bottoms**



Style A -50ml



Style B -50ml





**Size:** 30/50ml

Cap Color: Clear & Gold



# Classic Square Bottles Boston Perfumery. Blend=Customize=Design



**Size:** 30/50/100ml

Cap Color: Black/Gold/Silver





#### Slim Square Bottom Bottles



**Size:** 5/10/30/50/100ml

Cap Color: Black/Gold/Silver





#### **Frost Boston Round Bottom**





**Size:** 5/10/30/50/100ml

Cap Color: Black/Silver/Gold



### **Black Matte Dropper Bottles**



Size: 5/10/30/50/100ml



#### **Black Shiny Dropper Bottles**









## Classic Royal Dropper Bottles Boston Perfumery Bend-Customize-Design





**Size:** 5/10/30/50/100ml

Cap Color: Gold/Silver



### Classic Clear Roll On



Size: 10ml

Cap Color: Black/Silver/Gold





## Classic Big Roll On



**Size:** 30/50ml