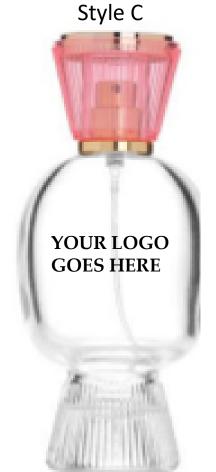

Crayolo Big Squares II



**Size:** 30ml/50ml



## Crayolo Square Bottoms Boston Perfumery. Bend-Customize-Design



Size: 30ml



## Crayolo Cylinders



Size: 40ml

Bottle Color: Same as Bottle



#### **Crayolo Round Bottoms**



Size: 30ml









## Crayolo Hearts



Size: 30ml



## Crayolo Bow Tie



Size: 15ml



## Big Square Matte Bottle Boston Perfumery...



**Size:** 30ml/50ml/100ml







#### Tri Black N Crystal Square Bottles





Size: 30/50/100ml

Cap Color: Silver/Gold







#### Tri Black Bottle



Size: 20ml/30ml/50ml/100ml

Style A – 100ml



Style A -50ml



Style A -30ml



Style A -20ml



## Tri Crystal Bottle



Size:20ml/30ml/50ml/60ml/100ml
Cap Color: Same as Bottle











#### Round Frost N Clear Bottom





## Candy Wrap Bottles



Size: 100ml











#### **Pearl Top**

Boston Perfumery.com
Size: 30ml/50ml



### Thick N Classic



Size: 50ml

Style A





Cap Color: Black/Clear

## Glassy Bow Tie



Size: 25ml/35ml/50ml/100ml

Style A – 100ml



Style B – 50ml



Style C – 35ml



Style D - 25ml



7

### Thick T's



**Size:** 30/50ml

Cap Color: Black/Gold/Red

Style A – 100ml



Style A – 80ml



Style B – 80ml



Style A – 60ml



Style C – 60ml



Style D- 50ml



### **Bleu Gold Rock Bottles**



**Size:** 30/50ml/100ml

Cap Color: Black/Gold/Red











#### W & B Gold Rim



**Size:** 30/50ml

Cap Color: Black/Gold/Red







## Macho Square Bottom



**Size:** 50ml/100ml

Style A - 100ml





#### Clear Anchor Bottle



Size: 25ml/50ml/100ml

Style A - 80ml



Style A -50ml



Style B -50ml



Style B -25ml



#### **B