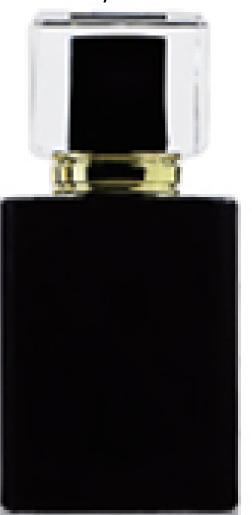

### Crayolo Big Squares

Size: 50ml

Cap Color: Red, Black, Blue

Style A

Style B

Style C