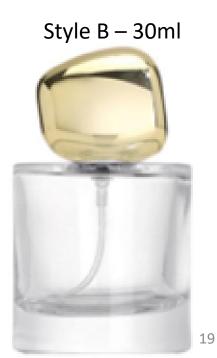

## Glassy Bow Tie

Size: 25ml/35ml/50ml/100ml

Style A – 100ml

Style B – 50ml

Style C – 35ml

Style D - 25ml

7