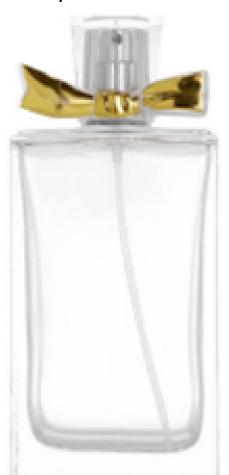

### **Crayolo Round Bottoms**



Size: 30ml









## Crayolo Hearts



Size: 30ml



## Crayolo Bow Tie



Size: 15ml



## Big Square Matte Bottle Boston Perfumery...



**Size:** 30ml/50ml/100ml







#### Tri Black N Crystal Square Bottles





Size: 30/50/100ml

Cap Color: Silver/Gold







#### Tri Black Bottle



Size: 20ml/30ml/50ml/100ml

Style A – 100ml



Style A -50ml



Style A -30ml



Style A -20ml



## Tri Crystal Bottle



Size:20ml/30ml/50ml/60ml/100ml
Cap Color: Same as Bottle











#### Round Frost N Clear Bottom





## Candy Wrap Bottles



Size: 100ml











#### **Pearl Top**

Boston Perfumery.com
Size: 30ml/50ml



### Thick N Classic



Size: 50ml

Style A





Cap Color: Black/Clear

## Glassy Bow Tie



Size: 25ml/35ml/50ml/100ml

Style A – 100ml



Style B – 50ml



Style C – 35ml



Style D - 25ml



7

### Thick T's



**Size:** 30/50ml

Cap Color: Black/Gold/Red

Style A – 100ml



Style A – 80ml



Style B – 80ml



Style A – 60ml



Style C – 60ml



Style D- 50ml



### **Bleu Gold Rock Bottles**



**Size:** 30/50ml/100ml

Cap Color: Black/Gold/Red











#### W & B Gold Rim



**Size:** 30/50ml

Cap Color: Black/Gold/Red







## Macho Square Bottom



**Size:** 50ml/100ml

Style A - 100ml





#### Clear Anchor Bottle



Size: 25ml/50ml/100ml

Style A - 80ml



Style A -50ml



Style B -50ml



Style B -25ml



#### **Black Anchor Bottle**



**Size:** 20ml/50ml/80ml







## Midnight Black & Blue



**Size:** 30ml/50ml/100ml









## Dome Cylinder



**Size:** 30ml/50ml/100ml

Cap Color: White & Black

Style A -