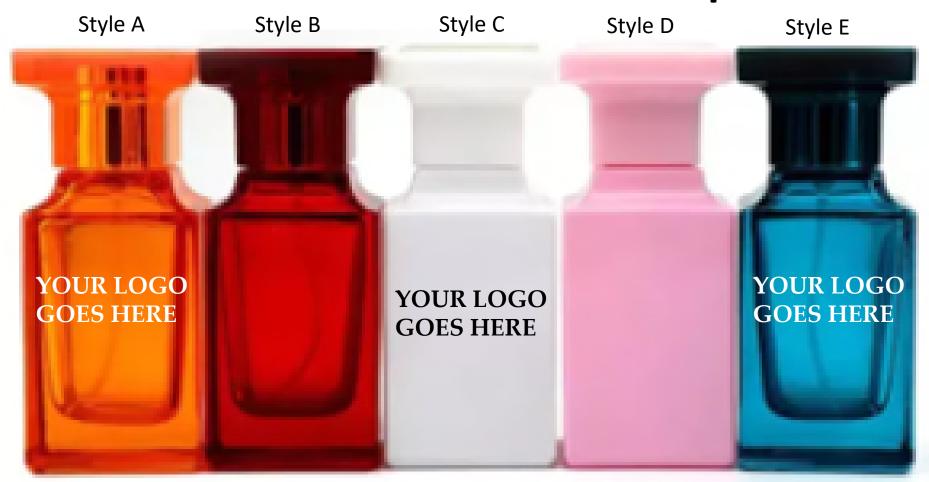

### Crayolo Big Squares

Size: 50ml

Cap Color: Red, Black, Blue

Style A

Style B

Style C