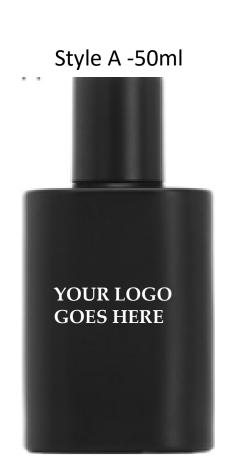

#### Tri Black Bottle

Size: 20ml/30ml/50ml/100ml

Style A – 100ml

Style A -50ml

Style A -30ml

Style A -20ml