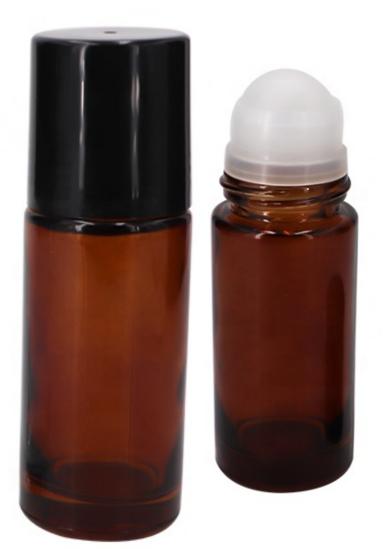

### **Classic Bottoms**



Style A -50ml



Style B -50ml





**Size:** 30/50ml

Cap Color: Clear & Gold



# Classic Square Bottles Boston Perfumery. Blend=Customize=Design



**Size:** 30/50/100ml

Cap Color: Black/Gold/Silver





#### Slim Square Bottom Bottles



**Size:** 5/10/30/50/100ml

Cap Color: Black/Gold/Silver





#### **Frost Boston Round Bottom**





**Size:** 5/10/30/50/100ml

Cap Color: Black/Silver/Gold



### **Black Matte Dropper Bottles**



Size: 5/10/30/50/100ml



#### **Black Shiny Dropper Bottles**









## Classic Royal Dropper Bottles Boston Perfumery Bend-Customize-Design





**Size:** 5/10/30/50/100ml

Cap Color: Gold/Silver



### Classic Clear Roll On



Size: 10ml

Cap Color: Black/Silver/Gold





## Classic Big Roll On



**Size:** 30/50ml