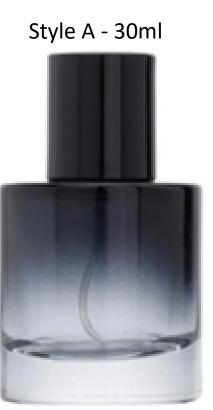

ap Color: Black/Clear

## Glassy Bow Tie



Size: 25ml/35ml/50ml/100ml

Style A – 100ml



Style B – 50ml



Style C – 35ml



Style D - 25ml



7

### Thick T's



**Size:** 30/50ml

Cap Color: Black/Gold/Red

Style A – 100ml



Style A – 80ml



Style B – 80ml



Style A – 60ml



Style C – 60ml



Style D- 50ml



### **Bleu Gold Rock Bottles**



**Size:** 30/50ml/100ml

Cap Color: Black/Gold/Red











#### W & B Gold Rim



**Size:** 30/50ml

Cap Color: Black/Gold/Red







## Macho Square Bottom



**Size:** 50ml/100ml

Style A - 100ml





#### Clear Anchor Bottle



Size: 25ml/50ml/100ml

Style A - 80ml



Style A -50ml



Style B -50ml



Style B -25ml



#### **Black Anchor Bottle**



**Size:** 20ml/50ml/80ml







## Midnight Black & Blue



**Size:** 30ml/50ml/100ml









## Dome Cylinder



**Size:** 30ml/50ml/100ml

Cap Color: White & Black

Style A - 100ml



Style B - 50ml



Style C - 30ml



#### Classic Wood



Size: 30ml/50ml/100ml

Cap Color: Natural Shades of Wood



### Silver Flash



Size: 30ml/50ml/100ml

Cap Color: Silver

Style A - 100ml









### Gold Flash



Size: 30ml/50ml/100ml

Cap Color: Gold

Style A - 100ml









### White Flash



Size: 30ml/50ml/100ml

Cap Color: White





Style A - 50ml



Style A - 30ml



#### Red Flash



**Size:** 30ml/50ml/100ml

Cap Color: Red

Style A - 100ml









#### Green Flash



Size: 30ml/50ml/100ml

Cap Color: Green

Style A - 100ml







## **Crystal Tops**





Cap Color: Gold and Clear







### **Oval Round Bottom**



Size: 30ml/50ml/80ml/100ml



## Heel Top Bottle



Size: