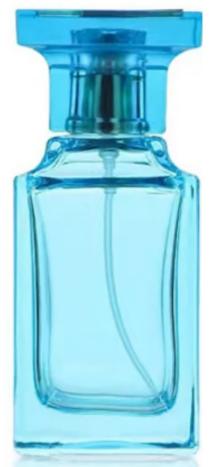

~Everyone Deserves a Signature Scent~

# Custom Bottle Catalog













Follow us @BostonPerfumery











### Crayolo Big Squares



Size: 50ml

Cap Color: Red, Black, Blue

Style A



Style B



Style C





## Crayolo Big Squares II



**Size:** 30ml/50ml



## Crayolo Square Bottoms Boston Perfumery. Bend-Customize-Design



Size: 30ml



## Crayolo Cylinders



Size: 40ml

Bottle Color: Same as Bottle



#### **Crayolo Round Bottoms**



Size: 30ml









## Crayolo Hearts



Size: 30ml



## Crayolo Bow Tie



Size: 15ml



## Big Square Matte Bottle Boston Perfumery...



**Size:** 30ml/50ml/100ml







#### Tri Black N Crystal Square Bottles





Size: 30/50/100ml

Cap Color: Silver/Gold







#### Tri Black Bottle



Size: 20ml/30ml/50ml/100ml

Style A – 100ml



Style A -50ml



Style A -30ml



Style A -20ml



## Tri Crystal Bottle



Size:20ml/30ml/50ml/60ml/100ml
Cap Color: Same as Bottle











#### Round Frost N Clear Bottom





## Candy Wrap Bottles



Size: 100ml