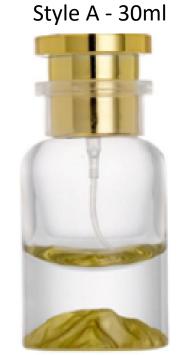

## Classic Royal Dropper Bottles Boston Perfumery Bend-Customize-Design

**Size:** 5/10/30/50/100ml

Cap Color: Gold/Silver