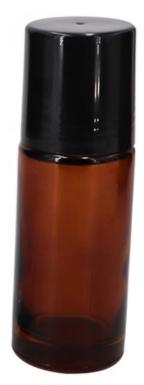

**Classic Bottoms**



Style A -50ml



Style B -50ml





**Size:** 30/50ml

Cap Color: Clear & Gold



# Classic Square Bottles Boston Perfumery. Blend=Customize=Design



**Size:** 30/50/100ml

Cap Color: Black/Gold/Silver





#### Slim Square Bottom Bottles



**Size:** 5/10/30/50/100ml

Cap Color: Black/Gold/Silver





#### **Frost Boston Round Bottom**





**Size:** 5/10/30/50/100ml

Cap Color: Black/Silver/Gold



### **Black Matte Dropper Bottles**



Size: 5/10/30/50/100ml



#### **Black Shiny Dropper Bottles**









## Classic Royal Dropper Bottles Boston Perfumery Bend-Customize-Design





**Size:** 5/10/30/50/100ml

Cap Color: Gold/Silver



### Classic Clear Roll On



Size: 10ml

Cap Color: Black/Silver/Gold





## Classic Big Roll On



**Size:** 30/50ml