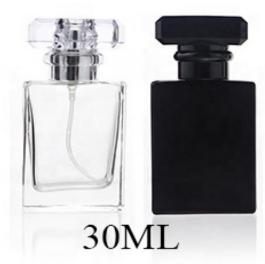

#### Tri Black N Crystal Square Bottles

Size: 30/50/100ml

Cap Color: Silver/Gold