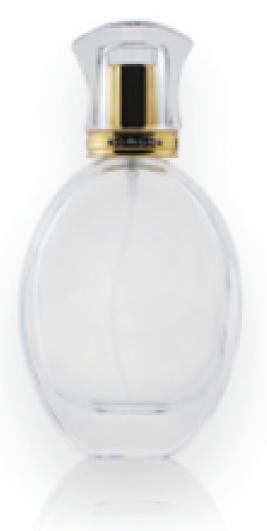

& Black

Style A - 100ml



Style B - 50ml



Style C - 30ml



#### Classic Wood



Size: 30ml/50ml/100ml

Cap Color: Natural Shades of Wood



### Silver Flash



Size: 30ml/50ml/100ml

Cap Color: Silver

Style A - 100ml









### Gold Flash



Size: 30ml/50ml/100ml

Cap Color: Gold

Style A - 100ml









### White Flash



Size: 30ml/50ml/100ml

Cap Color: White





Style A - 50ml



Style A - 30ml



#### Red Flash



**Size:** 30ml/50ml/100ml

Cap Color: Red

Style A - 100ml









#### Green Flash



Size: 30ml/50ml/100ml

Cap Color: Green

Style A - 100ml







## **Crystal Tops**





Cap Color: Gold and Clear







### **Oval Round Bottom**



Size: 30ml/50ml/80ml/100ml



## Heel Top Bottle



Size: 100ml

Style A - 100ml





### **Classic Bottoms**



Style A -50ml



Style B -50ml





**Size:** 30/50ml

Cap Color: Clear & Gold



# Classic Square Bottles Boston Perfumery. Blend=Customize=Design



**Size:** 30/50/100ml

Cap Color: Black/Gold/Silver





#### Slim Square Bottom Bottles



**Size:** 5/10/30/50/100ml

Cap Color: Black/Gold/Silver





#### **Frost Boston Round Bottom**





**Size:** 5/10/30/50/100ml

Cap Color: Black/Silver/Gold



### **Black Matte Dropper Bottles**



Size: 5/10/30/50/100ml



#### **Black Shiny Dropper Bottles**









## Classic Royal Dropper Bottles Boston Perfumery Bend-Customize-Design





**Size:** 5/10/30/50/100ml

Cap Color: Gold/Silver



### Classic Clear Roll On



Size: 10ml

Cap Color: Black/Silver/Gold





## Classic Big Roll On



**Size:** 30/50ml