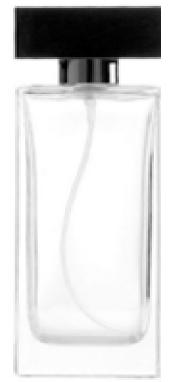

### Thick T's

**Size:** 30/50ml

Cap Color: Black/Gold/Red

Style A – 100ml

Style A – 80ml

Style B – 80ml

Style A – 60ml

Style C – 60ml

Style D- 50ml