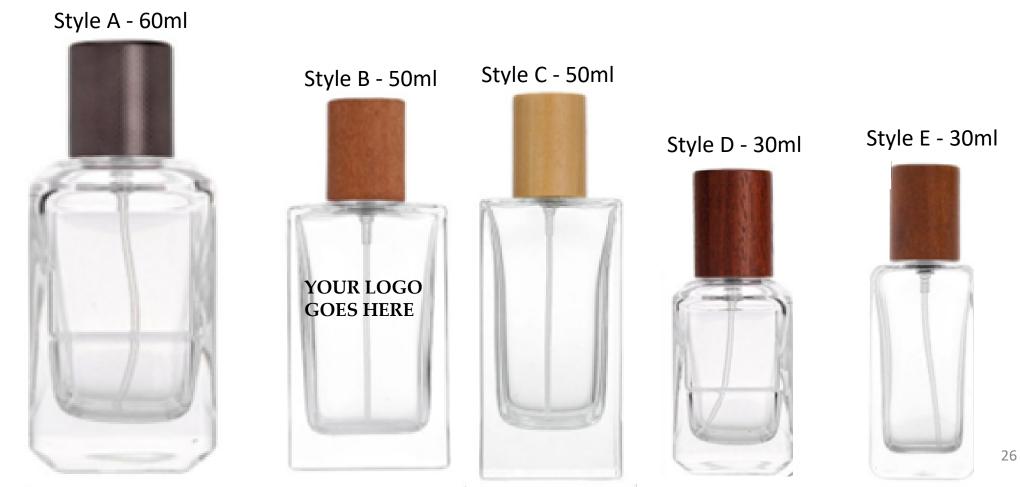

### Crayolo Big Squares

Size: 50ml

Cap Color: Red, Black, Blue

Style A

Style B

Style C

## Crayolo Big Squares II

**Size:** 30ml/50ml