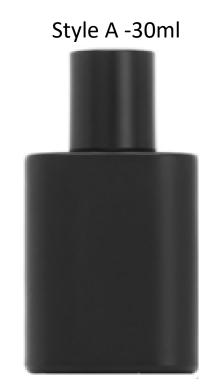

#### Tri Black Bottle

Size: 20ml/30ml/50ml/100ml

Style A – 100ml

Style A -50ml

Style A -30ml

Style A -20ml