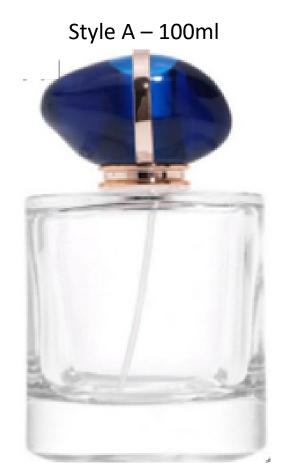

#### Tri Black Bottle

Size: 20ml/30ml/50ml/100ml

Style A – 100ml

Style A -50ml

Style A -30ml

Style A -20ml