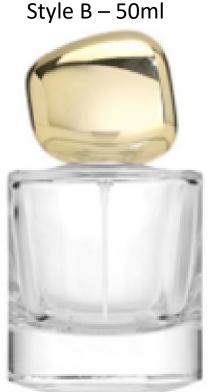

## Glassy Bow Tie

Size: 25ml/35ml/50ml/100ml

Style A – 100ml

Style B – 50ml

Style C – 35ml

Style D - 25ml

7