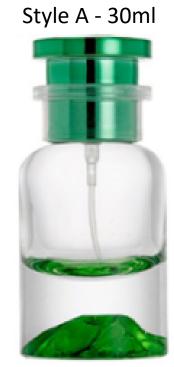

-50ml



Style B -25ml



#### **Black Anchor Bottle**



**Size:** 20ml/50ml/80ml







## Midnight Black & Blue



**Size:** 30ml/50ml/100ml









## Dome Cylinder



**Size:** 30ml/50ml/100ml

Cap Color: White & Black

Style A - 100ml



Style B - 50ml



Style C - 30ml



#### Classic Wood



Size: 30ml/50ml/100ml

Cap Color: Natural Shades of Wood



### Silver Flash



Size: 30ml/50ml/100ml

Cap Color: Silver

Style A - 100ml









### Gold Flash



Size: 30ml/50ml/100ml

Cap Color: Gold

Style A - 100ml









### White Flash



Size: 30ml/50ml/100ml

Cap Color: White





Style A - 50ml



Style A - 30ml



#### Red Flash



**Size:** 30ml/50ml/100ml

Cap Color: Red

Style A - 100ml









#### Green Flash



Size: 30ml/50ml/100ml

Cap Color: Green

Style A - 100ml







## **Crystal Tops**





Cap Color: Gold and Clear







### **Oval Round Bottom**



Size: 30ml/50ml/80ml/100ml



## Heel Top Bottle



Size: 100ml

Style A - 100ml





### **Classic Bottoms**



Style A -50ml



Style B -50ml





**Size:** 30/50ml

Cap Color: Clear & Gold



# Classic Square Bottles Boston Perfumery. Blend=Customize=Design



**Size:** 30/50/100ml

Cap Color: Black/Gold/Silver





#### Slim Square Bottom Bottles



**Size:** 5/10/30/50/100ml

Cap Color: Black/Gold/Silver





#### **Frost Boston Round Bottom**





**Size:** 5/10/30/50/100ml

Cap Color: Black/Silver/Gold



### **Black Matte Dropper Bottles**



Size: 5/10/30/50/100ml



#### **Black Shiny Dropper Bottles**









## Classic Royal Dropper Bottles Boston Perfumery Bend-Customize-Design





**Siz