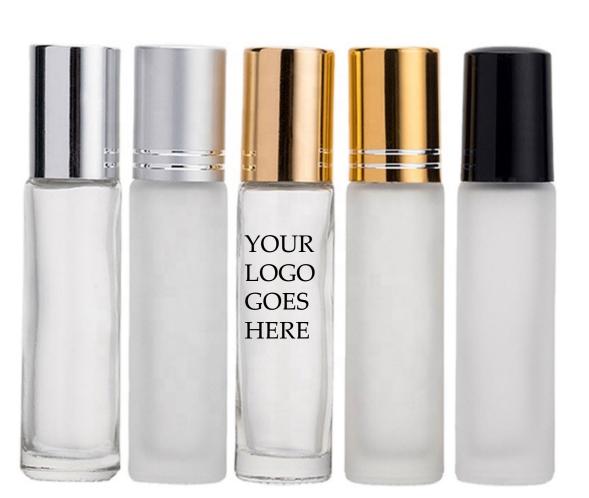

### Classic Clear Roll On

Size: 10ml

Cap Color: Black/Silver/Gold

## Classic Big Roll On

**Size:** 30/50ml