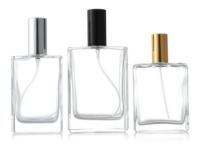

~Everyone Deserves a Signature Scent~

# Custom Bottle Catalog













Follow us @BostonPerfumery











### Crayolo Big Squares



Size: 50ml

Cap Color: Red, Black, Blue

Style A



Style B



Style C





## Crayolo Big Squares II



**Size:** 30ml/50ml



## Crayolo Square Bottoms Boston Perfumery. Bend-Customize-Design



Size: 30ml



## Crayolo Cylinders



Size: 40ml

Bottle Color: Same as Bottle



#### **Crayolo Round Bottoms**



Size: 30ml









## Crayolo Hearts



Size: 30ml



## Crayolo Bow Tie



Size: 15ml



## Big Square Matte Bottle Boston Perfumery...



**Size:** 30ml/50ml/100ml







#### Tri Black N Crystal Square Bottles





Size: 30/50/100ml

Cap Color: Silver/Gold







#### Tri Black Bottle



Size: 20ml/30ml/50ml/100ml

Style A – 100ml



Style A -50ml



Style A -30ml



Style A -20ml



## Tri Crystal Bottle