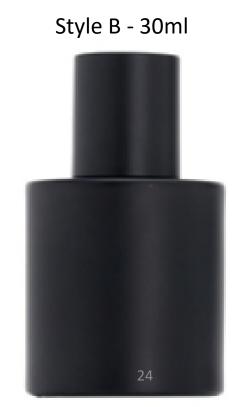

olor: Black/Clear

## Glassy Bow Tie



Size: 25ml/35ml/50ml/100ml

Style A – 100ml



Style B – 50ml



Style C – 35ml



Style D - 25ml



7

### Thick T's



**Size:** 30/50ml

Cap Color: Black/Gold/Red

Style A – 100ml



Style A – 80ml



Style B – 80ml



Style A – 60ml



Style C – 60ml



Style D- 50ml



### **Bleu Gold Rock Bottles**



**Size:** 30/50ml/100ml

Cap Color: Black/Gold/Red











#### W & B Gold Rim



**Size:** 30/50ml

Cap Color: Black/Gold/Red







## Macho Square Bottom



**Size:** 50ml/100ml

Style A - 100ml





#### Clear Anchor Bottle



Size: 25ml/50ml/100ml

Style A - 80ml



Style A -50ml



Style B -50ml



Style B -25ml



#### **Black Anchor Bottle**



**Size:** 20ml/50ml/80ml







## Midnight Black & Blue



**Size:** 30ml/50ml/100ml









## Dome Cylinder



**Size:** 30ml/50ml/100ml

Cap Color: White & Black

Style A - 100ml



Style B - 50ml



Style C - 30ml



#### Classic Wood



Size: 30ml/50ml/100ml

Cap Color: Natural Shades of Wood



### Silver Flash



Size: 30ml/50ml/100ml

Cap Color: Silver

Style A - 100ml









### Gold Flash



Size: 30ml/50ml/100ml

Cap Color: Gold

Style A - 100ml









### White Flash



Size: 30ml/50ml/100ml

Cap Color: White





Style A - 50ml



Style A - 30ml



#### Red Flash



**Size:** 30ml/50ml/100ml

Cap Color: Red

Style A - 100ml









#### Green Flash



Size: 30ml/50ml/100ml

Cap Color: Green

Style A - 100ml







## **Crystal Tops**





Cap Color: Gold and Clear







### **Oval Round Bottom**



Size: 30ml/50ml/80ml/100ml



## Heel Top Bottle



Size: 100m