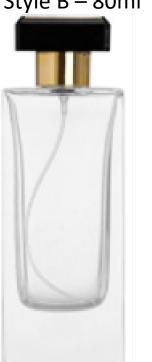

### Thick T's

**Size:** 30/50ml

Cap Color: Black/Gold/Red

Style A – 100ml

Style A – 80ml

Style B – 80ml

Style A – 60ml

Style C – 60ml

Style D- 50ml