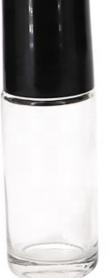

### **Classic Bottoms**



Style A -50ml



Style B -50ml





**Size:** 30/50ml

Cap Color: Clear & Gold



# Classic Square Bottles Boston Perfumery. Blend=Customize=Design



**Size:** 30/50/100ml

Cap Color: Black/Gold/Silver





#### Slim Square Bottom Bottles



**Size:** 5/10/30/50/100ml

Cap Color: Black/Gold/Silver





#### **Frost Boston Round Bottom**





**Size:** 5/10/30/50/100ml

Cap Color: Black/Silver/Gold



### **Black Matte Dropper Bottles**



Size: 5/10/30/50/100ml



#### **Black Shiny Dropper Bottles**









## Classic Royal Dropper Bottles Boston Perfumery Bend-Customize-Design





**Size:** 5/10/30/50/100ml

Cap Color: Gold/Silver



### Classic Clear Roll On



Size: 10ml

Cap Color: Black/Silver/Gold





## Classic Big Roll On



**Size:** 30/50ml