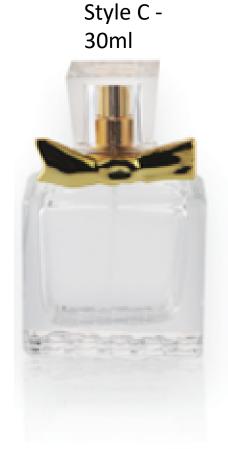

## Glassy Bow Tie

Size: 25ml/35ml/50ml/100ml

Style A – 100ml

Style B – 50ml

Style C – 35ml

Style D - 25ml

7