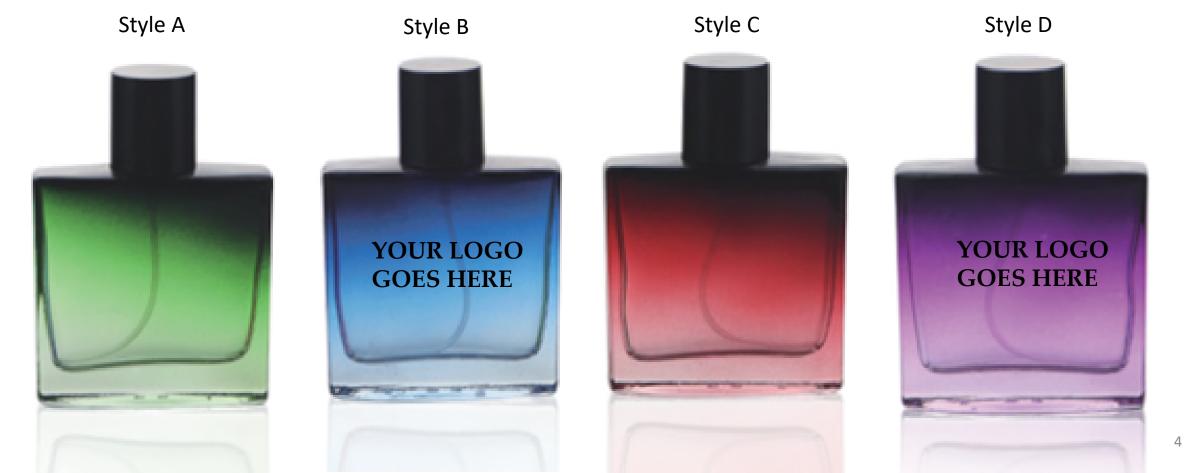

~Everyone Deserves a Signature Scent~

# Custom Bottle Catalog













Follow us @BostonPerfumery











### Crayolo Big Squares



Size: 50ml

Cap Color: Red, Black, Blue

Style A



Style B



Style C





## Crayolo Big Squares II



**Size:** 30ml/50ml



## Crayolo Square Bottoms Boston Perfumery. Bend-Customize-Design



Size: 30ml



## Crayolo Cylinders



Size: 40ml

Bottle Color: Same as Bottle



#### **Crayolo Round Bottoms**



Size: 30ml









## Crayolo Hearts



Size: 30ml



## Crayolo Bow Tie



Size: 15ml



## Big Square Matte Bottle Boston Perfumery...



**Size:** 30ml/50ml/100ml







#### Tri Black N Crystal Square Bottles





Size: 30/50/100ml

Cap Color: Silver/Gold







#### Tri Black Bottle



Size: 20ml/30ml/50ml/100ml

Style A – 100ml



Style A -50ml



Style A -30ml



Style A -20ml



## Tri Crystal Bottle



Size:20ml/30ml/50ml/60ml/100ml
Cap Color: Same as Bottle











#### Round Frost N Clear Bottom





## Candy Wrap Bottles



Size: 100ml











#### **Pearl Top**

Boston Perfumery.com
Size: 30ml/50ml



### Thick N Classic



Size: 50ml

Style A





Cap Color: Black/Cl