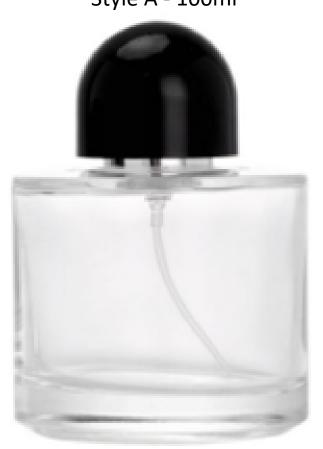

## Dome Cylinder

**Size:** 30ml/50ml/100ml

Cap Color: White & Black

Style A - 100ml

Style B - 50ml

Style C - 30ml