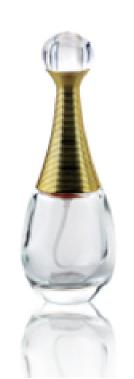

**Size:** 20ml/50ml/80ml







## Midnight Black & Blue



**Size:** 30ml/50ml/100ml









## Dome Cylinder



**Size:** 30ml/50ml/100ml

Cap Color: White & Black

Style A - 100ml



Style B - 50ml



Style C - 30ml



#### Classic Wood



Size: 30ml/50ml/100ml

Cap Color: Natural Shades of Wood



### Silver Flash



Size: 30ml/50ml/100ml

Cap Color: Silver

Style A - 100ml









### Gold Flash



Size: 30ml/50ml/100ml

Cap Color: Gold

Style A - 100ml









### White Flash



Size: 30ml/50ml/100ml

Cap Color: White





Style A - 50ml



Style A - 30ml



#### Red Flash



**Size:** 30ml/50ml/100ml

Cap Color: Red

Style A - 100ml









#### Green Flash



Size: 30ml/50ml/100ml

Cap Color: Green

Style A - 100ml







## **Crystal Tops**





Cap Color: Gold and Clear







### **Oval Round Bottom**



Size: 30ml/50ml/80ml/100ml



## Heel Top Bottle



Size: 100ml

Style A - 100ml





### **Classic Bottoms**



Style A -50ml



Style B -50ml





**Size:** 30/50ml

Cap Color: Clear & Gold



# Classic Square Bottles Boston Perfumery. Blend=Customize=Design



**Size:** 30/50/100ml

Cap Color: Black/Gold/Silver





#### Slim Square Bottom Bottles



**Size:** 5/10/30/50/100ml

Cap Color: Black/Gold/Silver





#### **Frost Boston Round Bottom**





**Size:** 5/10/30/50/100ml

Cap Color: Black/Silver/Gold



### **Black Matte Dropper Bottles**



Size: 5/10/30/50/100ml



#### **Black Shiny Dropper Bottles**









## Classic Royal Dropper Bottles Boston Perfumery Bend-Customize-Design





**Size:** 5/10/30/50/100ml

Cap Color: Gold/Silver



### Class