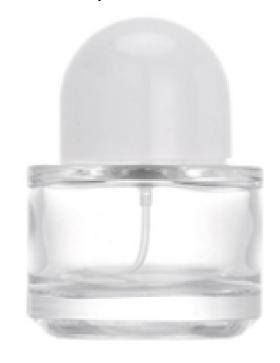

D - 25ml



7

### Thick T's



**Size:** 30/50ml

Cap Color: Black/Gold/Red

Style A – 100ml



Style A – 80ml



Style B – 80ml



Style A – 60ml



Style C – 60ml



Style D- 50ml



### **Bleu Gold Rock Bottles**



**Size:** 30/50ml/100ml

Cap Color: Black/Gold/Red











#### W & B Gold Rim



**Size:** 30/50ml

Cap Color: Black/Gold/Red







## Macho Square Bottom



**Size:** 50ml/100ml

Style A - 100ml





#### Clear Anchor Bottle



Size: 25ml/50ml/100ml

Style A - 80ml



Style A -50ml



Style B -50ml



Style B -25ml



#### **Black Anchor Bottle**



**Size:** 20ml/50ml/80ml







## Midnight Black & Blue



**Size:** 30ml/50ml/100ml









## Dome Cylinder



**Size:** 30ml/50ml/100ml

Cap Color: White & Black

Style A - 100ml



Style B - 50ml



Style C - 30ml



#### Classic Wood



Size: 30ml/50ml/100ml

Cap Color: Natural Shades of Wood



### Silver Flash



Size: 30ml/50ml/100ml

Cap Color: Silver

Style A - 100ml









### Gold Flash



Size: 30ml/50ml/100ml

Cap Color: Gold

Style A - 100ml









### White Flash



Size: 30ml/50ml/100ml

Cap Color: White





Style A - 50ml



Style A - 30ml



#### Red Flash



**Size:** 30ml/50ml/100ml

Cap Color: Red

Style A - 100ml









#### Green Flash



Size: 30ml/50ml/100ml

Cap Color: Green

Style A - 100ml







## **Crystal Tops**





Cap Color: Gold and Clear







### **Oval Round Bottom**



Size: 30ml/50ml/80ml/100ml



## Heel Top Bottle



Size: 100ml

Style A - 100ml





### **Classic Bottoms**



Style A -50ml



Style B -50ml





**Size:** 30/50ml

Cap Color: Clear & Gol