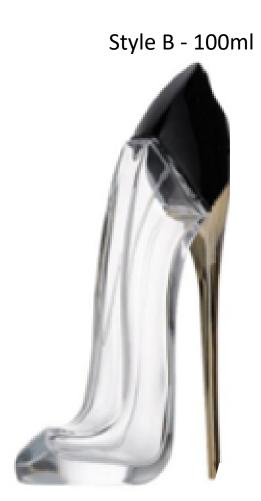

**Size:** 30ml/50ml/100ml

Cap Color: White & Black

Style A - 100ml



Style B - 50ml



Style C - 30ml



#### Classic Wood



Size: 30ml/50ml/100ml

Cap Color: Natural Shades of Wood



### Silver Flash



Size: 30ml/50ml/100ml

Cap Color: Silver

Style A - 100ml









### Gold Flash



Size: 30ml/50ml/100ml

Cap Color: Gold

Style A - 100ml









### White Flash



Size: 30ml/50ml/100ml

Cap Color: White





Style A - 50ml



Style A - 30ml



#### Red Flash



**Size:** 30ml/50ml/100ml

Cap Color: Red

Style A - 100ml









#### Green Flash



Size: 30ml/50ml/100ml

Cap Color: Green

Style A - 100ml







## **Crystal Tops**





Cap Color: Gold and Clear







### **Oval Round Bottom**



Size: 30ml/50ml/80ml/100ml



## Heel Top Bottle



Size: 100ml

Style A - 100ml





### **Classic Bottoms**



Style A -50ml



Style B -50ml





**Size:** 30/50ml

Cap Color: Clear & Gold



# Classic Square Bottles Boston Perfumery. Blend=Customize=Design



**Size:** 30/50/100ml

Cap Color: Black/Gold/Silver





#### Slim Square Bottom Bottles



**Size:** 5/10/30/50/100ml

Cap Color: Black/Gold/Silver





#### **Frost Boston Round Bottom**





**Size:** 5/10/30/50/100ml

Cap Color: Black/Silver/Gold



### **Black Matte Dropper Bottles**



Size: 5/10/30/50/100ml



#### **Black Shiny Dropper Bottles**









## Classic Royal Dropper Bottles Boston Perfumery Bend-Customize-Design





**Size:** 5/10/30/50/100ml

Cap Color: Gold/Silver



### Classic Clear Roll On



Size: 10ml

Cap Color: Black/Silver/Gold





## Classic Big Roll On



**Size:** 30/50ml