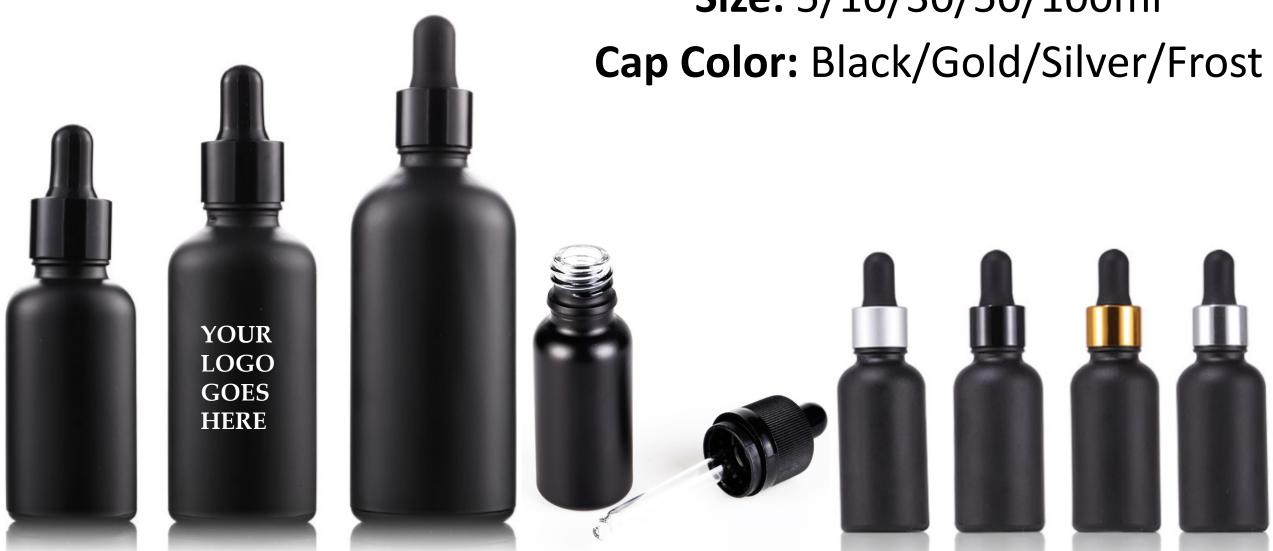

### **Black Matte Dropper Bottles**

Size: 5/10/30/50/100ml

#### **Black Shiny Dropper Bottles**