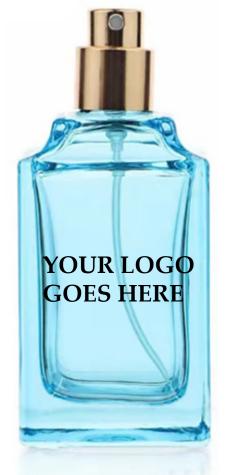

~Everyone Deserves a Signature Scent~

# Custom Bottle Catalog













Follow us @BostonPerfumery











### Crayolo Big Squares



Size: 50ml

Cap Color: Red, Black, Blue

Style A



Style B



Style C





## Crayolo Big Squares II



**Size:** 30ml/50ml



## Crayolo Square Bottoms Boston Perfumery. Bend-Customize-Design



Size: 30ml



## Crayolo Cylinders



Size: 40ml

Bottle Color: Same as Bottle



#### **Crayolo Round Bottoms**



Size: 30ml









## Crayolo Hearts



Size: 30ml



## Crayolo Bow Tie



Size: 15ml



## Big Square Matte Bottle Boston Perfumery...



**Size:** 30ml/50ml/100ml







#### Tri Black N Crystal Square Bottles





Size: 30/50/100ml

Cap Color: Silver/Gold







#### Tri Black Bottle



Size: 20ml/30ml/50ml/100ml

Style A – 100ml



Style A -50ml



Style A -30ml



Style A -20ml



## Tri Crystal Bottle



Size:20ml/30ml/50ml/60ml/100ml
Cap Color: Same as Bottle











#### Round Frost N Clear Bottom





## Candy Wrap Bottles



Size: 100ml