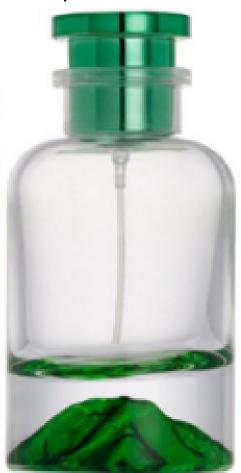

e B -50ml



Style B -25ml



#### **Black Anchor Bottle**



**Size:** 20ml/50ml/80ml







## Midnight Black & Blue



**Size:** 30ml/50ml/100ml









## Dome Cylinder



**Size:** 30ml/50ml/100ml

Cap Color: White & Black

Style A - 100ml



Style B - 50ml



Style C - 30ml



#### Classic Wood



Size: 30ml/50ml/100ml

Cap Color: Natural Shades of Wood



### Silver Flash



Size: 30ml/50ml/100ml

Cap Color: Silver

Style A - 100ml









### Gold Flash



Size: 30ml/50ml/100ml

Cap Color: Gold

Style A - 100ml









### White Flash



Size: 30ml/50ml/100ml

Cap Color: White





Style A - 50ml



Style A - 30ml



#### Red Flash



**Size:** 30ml/50ml/100ml

Cap Color: Red

Style A - 100ml









#### Green Flash



Size: 30ml/50ml/100ml

Cap Color: Green

Style A - 100ml







## **Crystal Tops**





Cap Color: Gold and Clear







### **Oval Round Bottom**



Size: 30ml/50ml/80ml/100ml



## Heel Top Bottle



Size: 100ml

Style A - 100ml





### **Classic Bottoms**



Style A -50ml



Style B -50ml





**Size:** 30/50ml

Cap Color: Clear & Gold



# Classic Square Bottles Boston Perfumery. Blend=Customize=Design



**Size:** 30/50/100ml

Cap Color: Black/Gold/Silver





#### Slim Square Bottom Bottles



**Size:** 5/10/30/50/100ml

Cap Color: Black/Gold/Silver





#### **Frost Boston Round Bottom**





**Size:** 5/10/30/50/100ml

Cap Color: Black/Silver/Gold



### **Black Matte Dropper Bottles**



Size: 5/10/30/50/100ml



#### **Black Shiny Dropper Bottles**









## Classic Royal Dropper Bottles Boston Perfumery Bend-Customize-Design





*