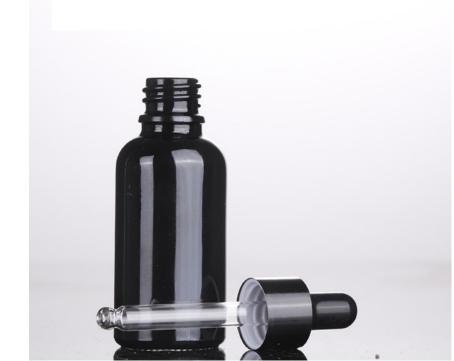

#### Green Flash



Size: 30ml/50ml/100ml

Cap Color: Green

Style A - 100ml







## **Crystal Tops**





Cap Color: Gold and Clear







### **Oval Round Bottom**



Size: 30ml/50ml/80ml/100ml



## Heel Top Bottle



Size: 100ml

Style A - 100ml





### **Classic Bottoms**



Style A -50ml



Style B -50ml





**Size:** 30/50ml

Cap Color: Clear & Gold



# Classic Square Bottles Boston Perfumery. Blend=Customize=Design



**Size:** 30/50/100ml

Cap Color: Black/Gold/Silver





#### Slim Square Bottom Bottles



**Size:** 5/10/30/50/100ml

Cap Color: Black/Gold/Silver





#### **Frost Boston Round Bottom**





**Size:** 5/10/30/50/100ml

Cap Color: Black/Silver/Gold



### **Black Matte Dropper Bottles**



Size: 5/10/30/50/100ml



#### **Black Shiny Dropper Bottles**









## Classic Royal Dropper Bottles Boston Perfumery Bend-Customize-Design





**Size:** 5/10/30/50/100ml

Cap Color: Gold/Silver



### Classic Clear Roll On



Size: 10ml

Cap Color: Black/Silver/Gold





## Classic Big Roll On



**Size:** 30/50ml