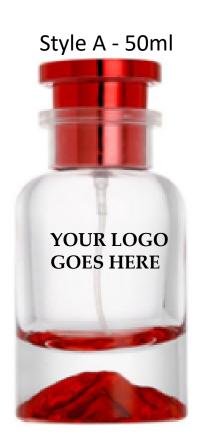

lear Anchor Bottle



Size: 25ml/50ml/100ml

Style A - 80ml



Style A -50ml



Style B -50ml



Style B -25ml



#### **Black Anchor Bottle**



**Size:** 20ml/50ml/80ml







## Midnight Black & Blue



**Size:** 30ml/50ml/100ml









## Dome Cylinder



**Size:** 30ml/50ml/100ml

Cap Color: White & Black

Style A - 100ml



Style B - 50ml



Style C - 30ml



#### Classic Wood



Size: 30ml/50ml/100ml

Cap Color: Natural Shades of Wood



### Silver Flash



Size: 30ml/50ml/100ml

Cap Color: Silver

Style A - 100ml









### Gold Flash



Size: 30ml/50ml/100ml

Cap Color: Gold

Style A - 100ml









### White Flash



Size: 30ml/50ml/100ml

Cap Color: White





Style A - 50ml



Style A - 30ml



#### Red Flash



**Size:** 30ml/50ml/100ml

Cap Color: Red

Style A - 100ml









#### Green Flash



Size: 30ml/50ml/100ml

Cap Color: Green

Style A - 100ml







## **Crystal Tops**





Cap Color: Gold and Clear







### **Oval Round Bottom**



Size: 30ml/50ml/80ml/100ml



## Heel Top Bottle



Size: 100ml

Style A - 100ml





### **Classic Bottoms**



Style A -50ml



Style B -50ml





**Size:** 30/50ml

Cap Color: Clear & Gold



# Classic Square Bottles Boston Perfumery. Blend=Customize=Design



**Size:** 30/50/100ml

Cap Color: Black/Gold/Silver





#### Slim Square Bottom Bottles



**Size:** 5/10/30/50/100ml

Cap Color: Black/Gold/Silver





#### **Frost Boston Round Bottom**





**Size:** 5/10/30/50/100ml

Cap Color: Black/Silver/Gold



### **Black Matte Dropper Bottles**



Size: 5/10/30/50/100ml



#### **Black Shiny Dropper Bottles**