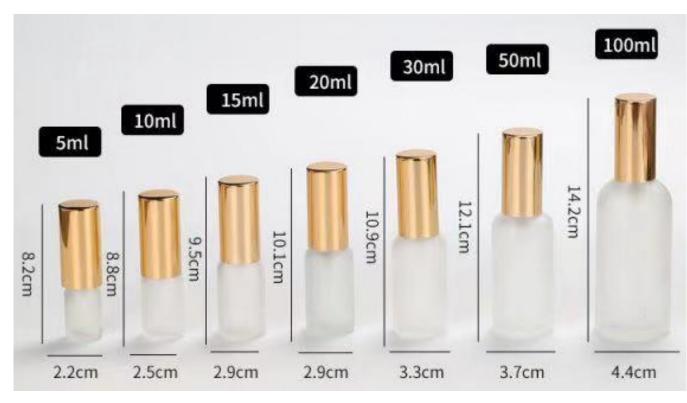

#### Slim Square Bottom Bottles

**Size:** 5/10/30/50/100ml

Cap Color: Black/Gold/Silver

#### **Frost Boston Round Bottom**

**Size:** 5/10/30/50/100ml

Cap Color: Black/Silver/Gold