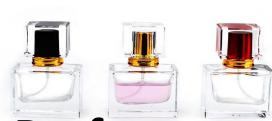

### Crayolo Big Squares

Size: 50ml

Cap Color: Red, Black, Blue

Style A

Style B

Style C