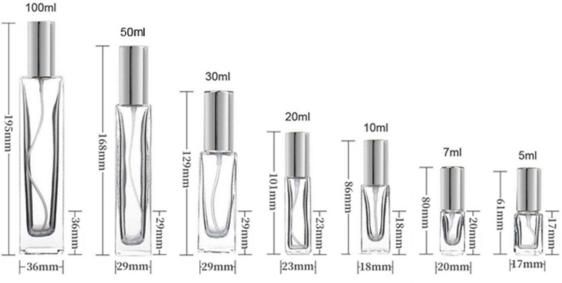

# Classic Square Bottles Boston Perfumery. Blend=Customize=Design

**Size:** 30/50/100ml

Cap Color: Black/Gold/Silver

#### Slim Square Bottom Bottles

**Size:** 5/10/30/50/100ml

Cap Color: Black/Gold/Silver