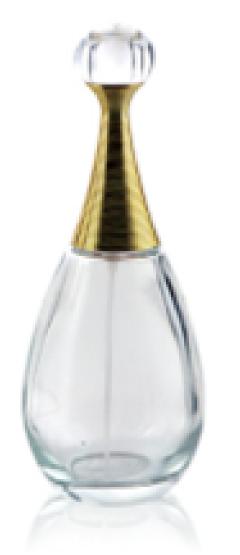

**Size:** 20ml/50ml/80ml







## Midnight Black & Blue



**Size:** 30ml/50ml/100ml









## Dome Cylinder



**Size:** 30ml/50ml/100ml

Cap Color: White & Black

Style A - 100ml



Style B - 50ml



Style C - 30ml



#### Classic Wood



Size: 30ml/50ml/100ml

Cap Color: Natural Shades of Wood



### Silver Flash



Size: 30ml/50ml/100ml

Cap Color: Silver

Style A - 100ml









### Gold Flash



Size: 30ml/50ml/100ml

Cap Color: Gold

Style A - 100ml









### White Flash



Size: 30ml/50ml/100ml

Cap Color: White





Style A - 50ml



Style A - 30ml



#### Red Flash



**Size:** 30ml/50ml/100ml

Cap Color: Red

Style A - 100ml









#### Green Flash



Size: 30ml/50ml/100ml

Cap Color: Green

Style A - 100ml







## **Crystal Tops**





Cap Color: Gold and Clear







### **Oval Round Bottom**



Size: 30ml/50ml/80ml/100ml



## Heel Top Bottle



Size: 100ml

Style A - 100ml





### **Classic Bottoms**



Style A -50ml



Style B -50ml





**Size:** 30/50ml

Cap Color: Clear & Gold



# Classic Square Bottles Boston Perfumery. Blend=Customize=Design



**Size:** 30/50/100ml

Cap Color: Black/Gold/Silver





#### Slim Square Bottom Bottles



**Size:** 5/10/30/50/100ml

Cap Color: Black/Gold/Silver





#### **Frost Boston Round Bottom**





**Size:** 5/10/30/50/100ml

Cap Color: Black/Silver/Gold



### **Black Matte Dropper Bottles**



Size: 5/10/30/50/100ml



#### **Black Shiny Dropper Bottles**









## Classic Royal Dropper Bottles Boston Perfumery Bend-Customize-Design





**Size:** 5/10/30/50/100ml

Cap Color: Gold/Silver



### C