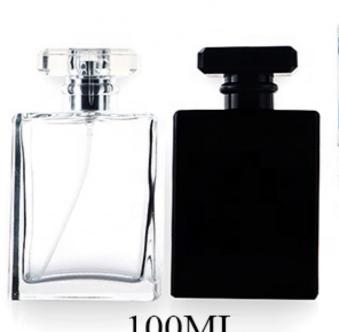

#### Tri Black N Crystal Square Bottles

Size: 30/50/100ml

Cap Color: Silver/Gold