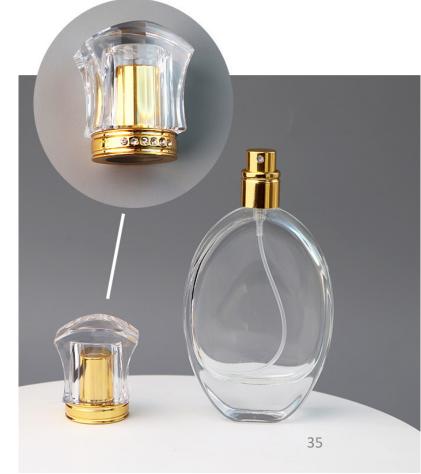

### Classic Wood



Size: 30ml/50ml/100ml

Cap Color: Natural Shades of Wood



### Silver Flash



Size: 30ml/50ml/100ml

Cap Color: Silver

Style A - 100ml









### Gold Flash



Size: 30ml/50ml/100ml

Cap Color: Gold

Style A - 100ml









### White Flash



Size: 30ml/50ml/100ml

Cap Color: White





Style A - 50ml



Style A - 30ml



#### Red Flash



**Size:** 30ml/50ml/100ml

Cap Color: Red

Style A - 100ml









#### Green Flash



Size: 30ml/50ml/100ml

Cap Color: Green

Style A - 100ml







## **Crystal Tops**





Cap Color: Gold and Clear







### **Oval Round Bottom**



Size: 30ml/50ml/80ml/100ml



## Heel Top Bottle



Size: 100ml

Style A - 100ml





### **Classic Bottoms**



Style A -50ml



Style B -50ml





**Size:** 30/50ml

Cap Color: Clear & Gold



# Classic Square Bottles Boston Perfumery. Blend=Customize=Design



**Size:** 30/50/100ml

Cap Color: Black/Gold/Silver





#### Slim Square Bottom Bottles



**Size:** 5/10/30/50/100ml

Cap Color: Black/Gold/Silver





#### **Frost Boston Round Bottom**





**Size:** 5/10/30/50/100ml

Cap Color: Black/Silver/Gold



### **Black Matte Dropper Bottles**



Size: 5/10/30/50/100ml



#### **Black Shiny Dropper Bottles**









## Classic Royal Dropper Bottles Boston Perfumery Bend-Customize-Design





**Size:** 5/10/30/50/100ml

Cap Color: Gold/Silver



### Classic Clear Roll On



Size: 10ml

Cap Color: Black/Silver/Gold





## Classic Big Roll On



**Size:** 30/50ml