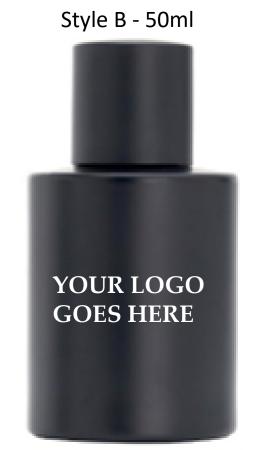

Color: Black/Clear

## Glassy Bow Tie



Size: 25ml/35ml/50ml/100ml

Style A – 100ml



Style B – 50ml



Style C – 35ml



Style D - 25ml



7

### Thick T's



**Size:** 30/50ml

Cap Color: Black/Gold/Red

Style A – 100ml



Style A – 80ml



Style B – 80ml



Style A – 60ml



Style C – 60ml



Style D- 50ml



### **Bleu Gold Rock Bottles**



**Size:** 30/50ml/100ml

Cap Color: Black/Gold/Red











#### W & B Gold Rim



**Size:** 30/50ml

Cap Color: Black/Gold/Red







## Macho Square Bottom



**Size:** 50ml/100ml

Style A - 100ml





#### Clear Anchor Bottle



Size: 25ml/50ml/100ml

Style A - 80ml



Style A -50ml



Style B -50ml



Style B -25ml



#### **Black Anchor Bottle**



**Size:** 20ml/50ml/80ml







## Midnight Black & Blue



**Size:** 30ml/50ml/100ml









## Dome Cylinder



**Size:** 30ml/50ml/100ml

Cap Color: White & Black

Style A - 100ml



Style B - 50ml



Style C - 30ml



#### Classic Wood



Size: 30ml/50ml/100ml

Cap Color: Natural Shades of Wood



### Silver Flash



Size: 30ml/50ml/100ml

Cap Color: Silver

Style A - 100ml









### Gold Flash



Size: 30ml/50ml/100ml

Cap Color: Gold

Style A - 100ml









### White Flash



Size: 30ml/50ml/100ml

Cap Color: White





Style A - 50ml



Style A - 30ml



#### Red Flash



**Size:** 30ml/50ml/100ml

Cap Color: Red

Style A - 100ml









#### Green Flash



Size: 30ml/50ml/100ml

Cap Color: Green

Style A - 100ml







## **Crystal Tops**





Cap Color: Gold and Clear







### **Oval Round Bottom**



Size: 30ml/50ml/80ml/100ml



## Heel Top Bottle



Size: 10