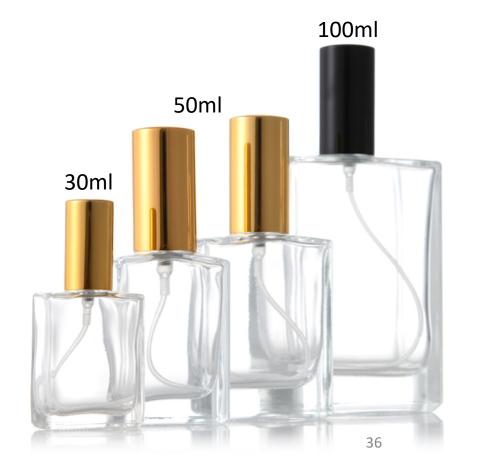

# Classic Square Bottles Boston Perfumery. Blend=Customize=Design

**Size:** 30/50/100ml

Cap Color: Black/Gold/Silver