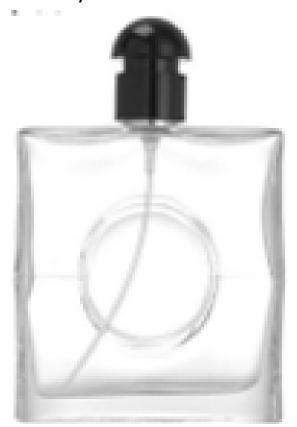

### Crayolo Big Squares

Size: 50ml

Cap Color: Red, Black, Blue

Style A

Style B

Style C