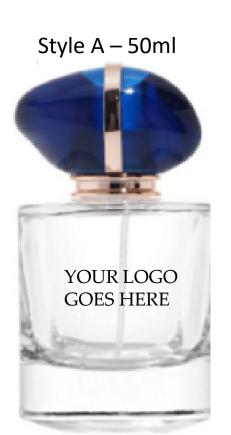

#### Tri Black Bottle

Size: 20ml/30ml/50ml/100ml

Style A – 100ml

Style A -50ml

Style A -30ml

Style A -20ml