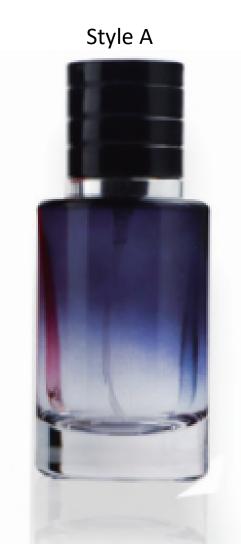

### Crayolo Big Squares

Size: 50ml

Cap Color: Red, Black, Blue

Style A

Style B

Style C