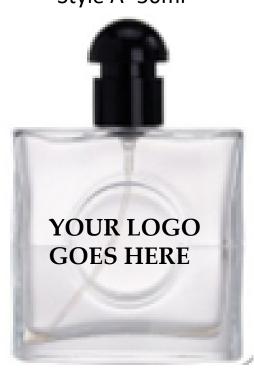

### Crayolo Big Squares

Size: 50ml

Cap Color: Red, Black, Blue

Style A

Style B

Style C