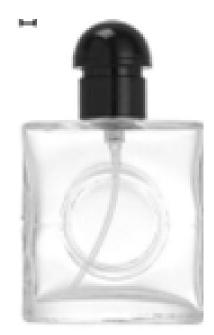

### Crayolo Big Squares

Size: 50ml

Cap Color: Red, Black, Blue

Style A

Style B

Style C