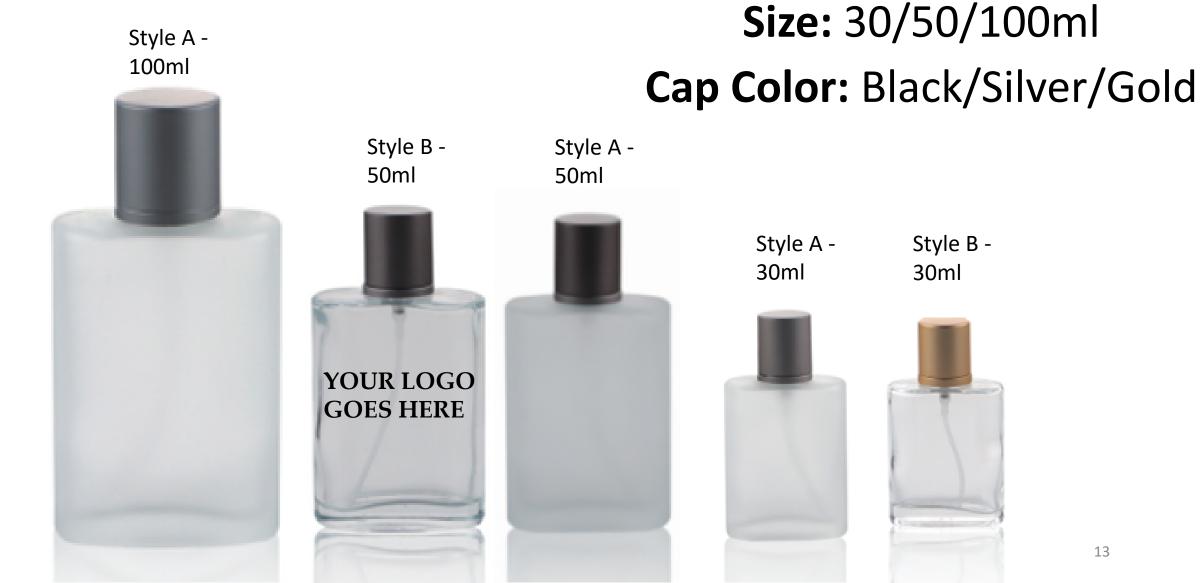

# Classic Square Bottles Boston Perfumery. Blend=Customize=Design

**Size:** 30/50/100ml

Cap Color: Black/Gold/Silver