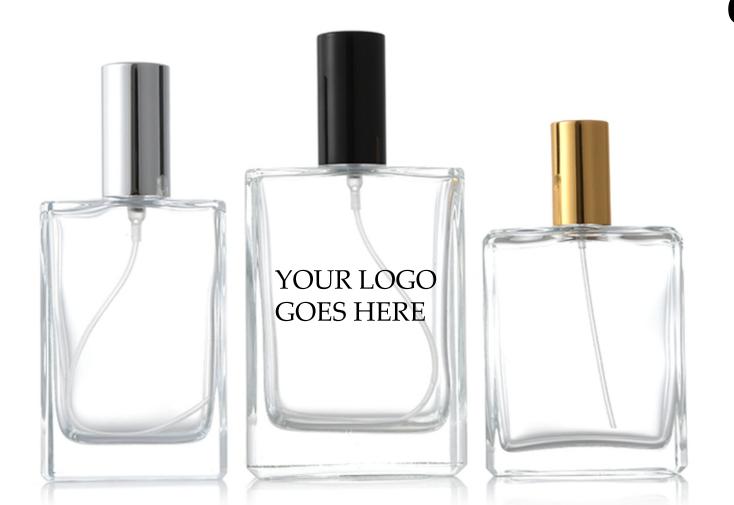

# Classic Square Bottles Boston Perfumery. Blend=Customize=Design

**Size:** 30/50/100ml

Cap Color: Black/Gold/Silver