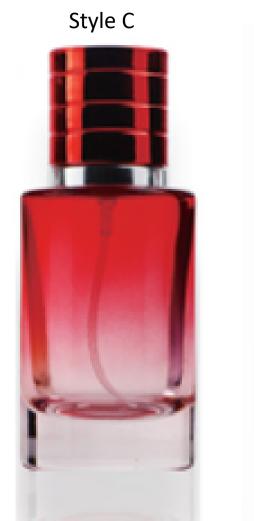

### Crayolo Big Squares

Size: 50ml

Cap Color: Red, Black, Blue

Style A

Style B

Style C