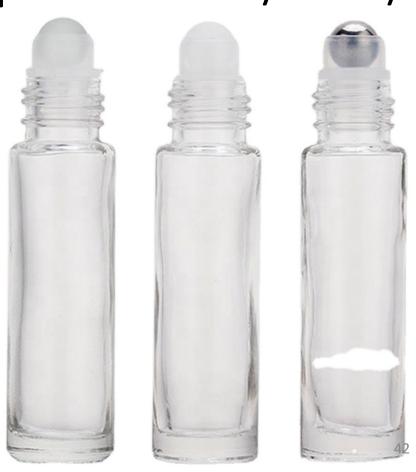

Heel Top Bottle



Size: 100ml

Style A - 100ml





### **Classic Bottoms**



Style A -50ml



Style B -50ml





**Size:** 30/50ml

Cap Color: Clear & Gold



# Classic Square Bottles Boston Perfumery. Blend=Customize=Design



**Size:** 30/50/100ml

Cap Color: Black/Gold/Silver





#### Slim Square Bottom Bottles



**Size:** 5/10/30/50/100ml

Cap Color: Black/Gold/Silver





#### **Frost Boston Round Bottom**





**Size:** 5/10/30/50/100ml

Cap Color: Black/Silver/Gold



### **Black Matte Dropper Bottles**



Size: 5/10/30/50/100ml



#### **Black Shiny Dropper Bottles**









## Classic Royal Dropper Bottles Boston Perfumery Bend-Customize-Design





**Size:** 5/10/30/50/100ml

Cap Color: Gold/Silver



### Classic Clear Roll On



Size: 10ml

Cap Color: Black/Silver/Gold





## Classic Big Roll On



**Size:** 30/50ml