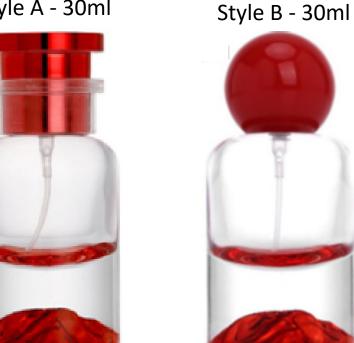

Anchor Bottle



Size: 25ml/50ml/100ml

Style A - 80ml



Style A -50ml



Style B -50ml



Style B -25ml



#### **Black Anchor Bottle**



**Size:** 20ml/50ml/80ml







## Midnight Black & Blue



**Size:** 30ml/50ml/100ml









## Dome Cylinder



**Size:** 30ml/50ml/100ml

Cap Color: White & Black

Style A - 100ml



Style B - 50ml



Style C - 30ml



#### Classic Wood



Size: 30ml/50ml/100ml

Cap Color: Natural Shades of Wood



### Silver Flash



Size: 30ml/50ml/100ml

Cap Color: Silver

Style A - 100ml









### Gold Flash



Size: 30ml/50ml/100ml

Cap Color: Gold

Style A - 100ml









### White Flash



Size: 30ml/50ml/100ml

Cap Color: White





Style A - 50ml



Style A - 30ml



#### Red Flash



**Size:** 30ml/50ml/100ml

Cap Color: Red

Style A - 100ml









#### Green Flash



Size: 30ml/50ml/100ml

Cap Color: Green

Style A - 100ml







## **Crystal Tops**





Cap Color: Gold and Clear







### **Oval Round Bottom**



Size: 30ml/50ml/80ml/100ml



## Heel Top Bottle



Size: 100ml

Style A - 100ml





### **Classic Bottoms**



Style A -50ml



Style B -50ml





**Size:** 30/50ml

Cap Color: Clear & Gold



# Classic Square Bottles Boston Perfumery. Blend=Customize=Design



**Size:** 30/50/100ml

Cap Color: Black/Gold/Silver





#### Slim Square Bottom Bottles



**Size:** 5/10/30/50/100ml

Cap Color: Black/Gold/Silver





#### **Frost Boston Round Bottom**





**Size:** 5/10/30/50/100ml

Cap Color: Black/Silver/Gold



### **Black Matte Dropper Bottles**



Size: 5/10/30/50/100ml



#### **Black Shiny Dropper Bottles**