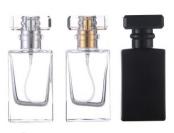

### Thick T's

**Size:** 30/50ml

Cap Color: Black/Gold/Red

Style A – 100ml

Style A – 80ml

Style B – 80ml

Style A – 60ml

Style C – 60ml

Style D- 50ml