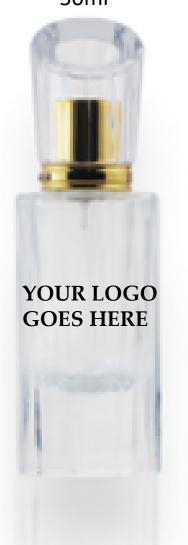

#### Slim Square Bottom Bottles

**Size:** 5/10/30/50/100ml

Cap Color: Black/Gold/Silver