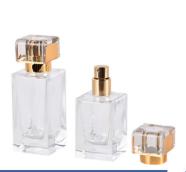

### Crayolo Big Squares

Size: 50ml

Cap Color: Red, Black, Blue

Style A

Style B

Style C