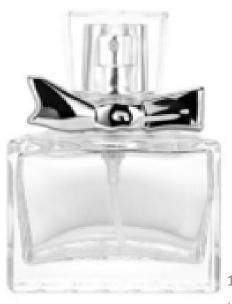

# Crayolo Hearts



Size: 30ml



## Crayolo Bow Tie



Size: 15ml



## Big Square Matte Bottle Boston Perfumery...



**Size:** 30ml/50ml/100ml







#### Tri Black N Crystal Square Bottles





Size: 30/50/100ml

Cap Color: Silver/Gold







#### Tri Black Bottle



Size: 20ml/30ml/50ml/100ml

Style A – 100ml



Style A -50ml



Style A -30ml



Style A -20ml



## Tri Crystal Bottle



Size:20ml/30ml/50ml/60ml/100ml
Cap Color: Same as Bottle











#### Round Frost N Clear Bottom





## Candy Wrap Bottles



Size: 100ml











#### **Pearl Top**

Boston Perfumery.com
Size: 30ml/50ml



### Thick N Classic



Size: 50ml

Style A





Cap Color: Black/Clear

## Glassy Bow Tie



Size: 25ml/35ml/50ml/100ml

Style A – 100ml



Style B – 50ml



Style C – 35ml



Style D - 25ml



7

### Thick T's



**Size:** 30/50ml

Cap Color: Black/Gold/Red

Style A – 100ml



Style A – 80ml



Style B – 80ml



Style A – 60ml



Style C – 60ml



Style D- 50ml



### **Bleu Gold Rock Bottles**



**Size:** 30/50ml/100ml

Cap Color: Black/Gold/Red











#### W & B Gold Rim



**Size:** 30/50ml

Cap Color: Black/Gold/Red







## Macho Square Bottom



**Size:** 50ml/100ml

Style A - 100ml





#### Clear Anchor Bottle



Size: 25ml/50ml/100ml

Style A - 80ml



Style A -50ml



Style B -50ml



Style B -25ml



#### **Black Anchor Bottle**



**Size:** 20ml/50ml/80ml







## Midnight Black & Blue



**Size:** 30ml/50ml/100ml









## Dome Cylinder



**Size:** 30ml/50ml/100ml

Cap Color: White & Black

Style A - 100ml



Style B - 50ml



Style C - 30ml



#### Clas