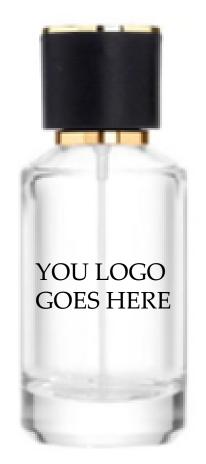

30ml



Style A -20ml



## Tri Crystal Bottle



Size:20ml/30ml/50ml/60ml/100ml
Cap Color: Same as Bottle











#### Round Frost N Clear Bottom





## Candy Wrap Bottles



Size: 100ml











#### **Pearl Top**

Boston Perfumery.com
Size: 30ml/50ml



### Thick N Classic



Size: 50ml

Style A





Cap Color: Black/Clear

## Glassy Bow Tie



Size: 25ml/35ml/50ml/100ml

Style A – 100ml



Style B – 50ml



Style C – 35ml



Style D - 25ml



7

### Thick T's



**Size:** 30/50ml

Cap Color: Black/Gold/Red

Style A – 100ml



Style A – 80ml



Style B – 80ml



Style A – 60ml



Style C – 60ml



Style D- 50ml



### **Bleu Gold Rock Bottles**



**Size:** 30/50ml/100ml

Cap Color: Black/Gold/Red











#### W & B Gold Rim



**Size:** 30/50ml

Cap Color: Black/Gold/Red







## Macho Square Bottom



**Size:** 50ml/100ml

Style A - 100ml





#### Clear Anchor Bottle



Size: 25ml/50ml/100ml

Style A - 80ml



Style A -50ml



Style B -50ml



Style B -25ml



#### **Black Anchor Bottle**



**Size:** 20ml/50ml/80ml







## Midnight Black & Blue



**Size:** 30ml/50ml/100ml









## Dome Cylinder



**Size:** 30ml/50ml/100ml

Cap Color: White & Black

Style A - 100ml



Style B - 50ml



Style C - 30ml



#### Classic Wood



Size: 30ml/50ml/100ml

Cap Color: Natural Shades of Wood



### Silver Flash



Size: 30ml/50ml/100ml

Cap Color: Silver

Style A - 100ml









### Gold Flash



Size: 30ml/50ml/100ml

Cap Color: Gold

Style A - 100ml









### White Flash



Size: 30ml/50ml/100ml

Cap Color: White





Style A - 50ml



Style A - 30ml



###