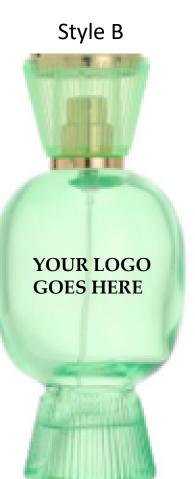

## Crayolo Big Squares II



**Size:** 30ml/50ml



## Crayolo Square Bottoms Boston Perfumery. Bend-Customize-Design



Size: 30ml



## Crayolo Cylinders



Size: 40ml

Bottle Color: Same as Bottle



#### **Crayolo Round Bottoms**



Size: 30ml









## Crayolo Hearts



Size: 30ml



## Crayolo Bow Tie



Size: 15ml



## Big Square Matte Bottle Boston Perfumery...



**Size:** 30ml/50ml/100ml







#### Tri Black N Crystal Square Bottles





Size: 30/50/100ml

Cap Color: Silver/Gold







#### Tri Black Bottle



Size: 20ml/30ml/50ml/100ml

Style A – 100ml



Style A -50ml



Style A -30ml



Style A -20ml



## Tri Crystal Bottle



Size:20ml/30ml/50ml/60ml/100ml
Cap Color: Same as Bottle











#### Round Frost N Clear Bottom





## Candy Wrap Bottles



Size: 100ml











#### **Pearl Top**

Boston Perfumery.com
Size: 30ml/50ml



### Thick N Classic



Size: 50ml

Style A





Cap Color: Black/Clear

## Glassy Bow Tie



Size: 25ml/35ml/50ml/100ml

Style A – 100ml



Style B – 50ml



Style C – 35ml



Style D - 25ml



7

### Thick T's



**Size:** 30/50ml

Cap Color: Black/Gold/Red

Style A – 100ml



Style A – 80ml



Style B – 80ml



Style A – 60ml



Style C – 60ml



Style D- 50ml



### **Bleu Gold Rock Bottles**



**Size:** 30/50ml/100ml

Cap Color: Black/Gold/Red











#### W & B Gold Rim



**Size:** 30/50ml

Cap Color: Black/Gold/Red







## Macho Square Bottom



**Size:** 50ml/100ml

Style A - 100ml





#### Clear Anchor Bottle



Size: 25ml/50ml/100ml

Style A - 80ml



Style A -50ml



Style B -50ml



Style B -25ml



#### *