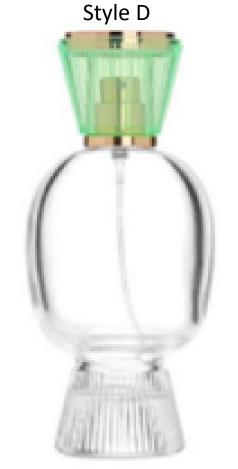

## Glassy Bow Tie

Size: 25ml/35ml/50ml/100ml

Style A – 100ml

Style B – 50ml

Style C – 35ml

Style D - 25ml

7