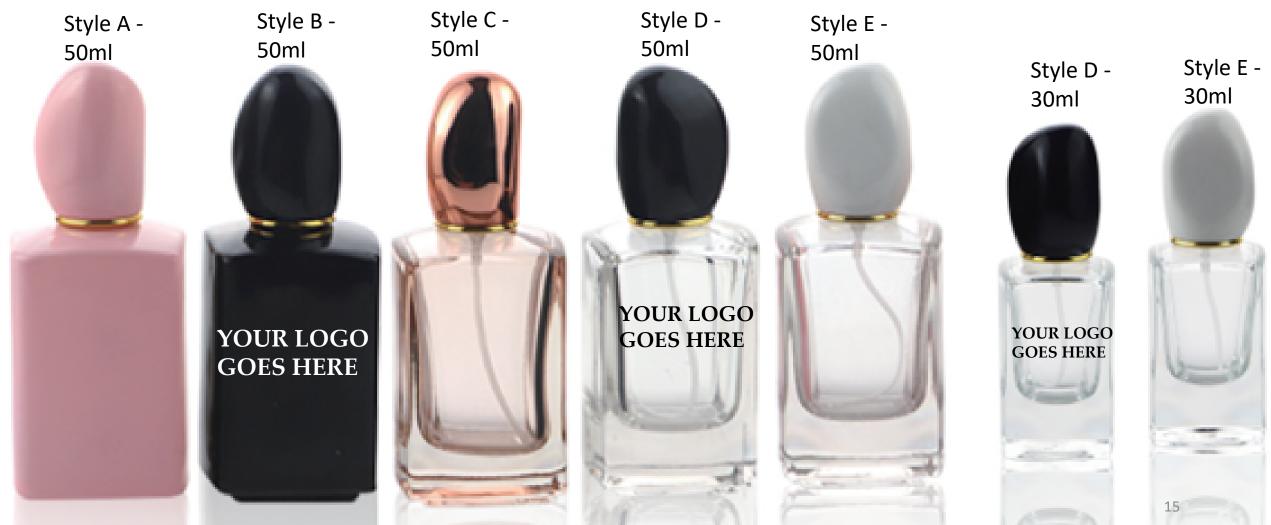

### Crayolo Big Squares

Size: 50ml

Cap Color: Red, Black, Blue

Style A

Style B

Style C