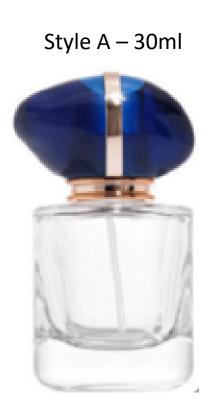

## Glassy Bow Tie

Size: 25ml/35ml/50ml/100ml

Style A – 100ml

Style B – 50ml

Style C – 35ml

Style D - 25ml

7