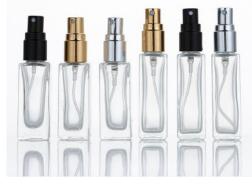

#### Slim Square Bottom Bottles

**Size:** 5/10/30/50/100ml

Cap Color: Black/Gold/Silver