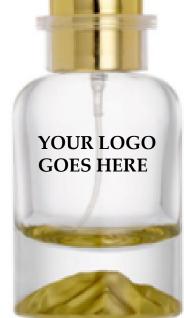

## Classic Royal Dropper Bottles Boston Perfumery Bend-Customize-Design

**Size:** 5/10/30/50/100ml

Cap Color: Gold/Silver