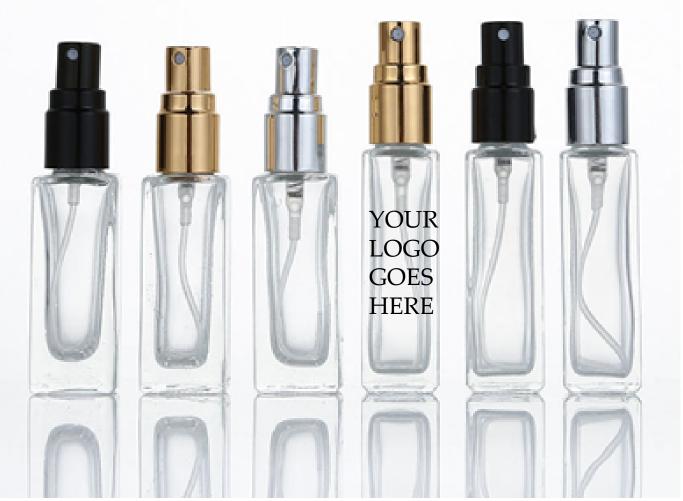

# Classic Square Bottles Boston Perfumery. Blend=Customize=Design

**Size:** 30/50/100ml

Cap Color: Black/Gold/Silver