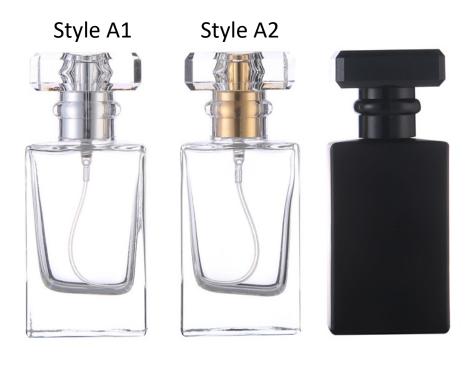

### Crayolo Big Squares

Size: 50ml

Cap Color: Red, Black, Blue

Style A

Style B

Style C