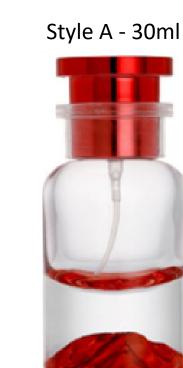

ar Anchor Bottle



Size: 25ml/50ml/100ml

Style A - 80ml



Style A -50ml



Style B -50ml



Style B -25ml



#### **Black Anchor Bottle**



**Size:** 20ml/50ml/80ml







## Midnight Black & Blue



**Size:** 30ml/50ml/100ml









## Dome Cylinder



**Size:** 30ml/50ml/100ml

Cap Color: White & Black

Style A - 100ml



Style B - 50ml



Style C - 30ml



#### Classic Wood



Size: 30ml/50ml/100ml

Cap Color: Natural Shades of Wood



### Silver Flash



Size: 30ml/50ml/100ml

Cap Color: Silver

Style A - 100ml









### Gold Flash



Size: 30ml/50ml/100ml

Cap Color: Gold

Style A - 100ml









### White Flash



Size: 30ml/50ml/100ml

Cap Color: White





Style A - 50ml



Style A - 30ml



#### Red Flash



**Size:** 30ml/50ml/100ml

Cap Color: Red

Style A - 100ml









#### Green Flash



Size: 30ml/50ml/100ml

Cap Color: Green

Style A - 100ml







## **Crystal Tops**





Cap Color: Gold and Clear







### **Oval Round Bottom**



Size: 30ml/50ml/80ml/100ml



## Heel Top Bottle



Size: 100ml

Style A - 100ml





### **Classic Bottoms**



Style A -50ml



Style B -50ml





**Size:** 30/50ml

Cap Color: Clear & Gold



# Classic Square Bottles Boston Perfumery. Blend=Customize=Design



**Size:** 30/50/100ml

Cap Color: Black/Gold/Silver





#### Slim Square Bottom Bottles



**Size:** 5/10/30/50/100ml

Cap Color: Black/Gold/Silver





#### **Frost Boston Round Bottom**





**Size:** 5/10/30/50/100ml

Cap Color: Black/Silver/Gold



### **Black Matte Dropper Bottles**



Size: 5/10/30/50/100ml



#### **Black Shiny Dropper Bottles**