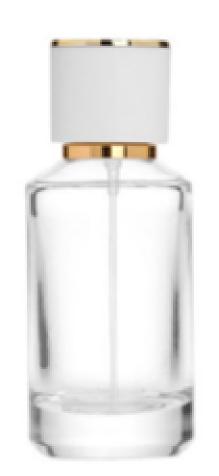

-30ml



Style A -20ml



## Tri Crystal Bottle



Size:20ml/30ml/50ml/60ml/100ml
Cap Color: Same as Bottle











#### Round Frost N Clear Bottom





## Candy Wrap Bottles



Size: 100ml











#### **Pearl Top**

Boston Perfumery.com
Size: 30ml/50ml



### Thick N Classic



Size: 50ml

Style A





Cap Color: Black/Clear

## Glassy Bow Tie



Size: 25ml/35ml/50ml/100ml

Style A – 100ml



Style B – 50ml



Style C – 35ml



Style D - 25ml



7

### Thick T's



**Size:** 30/50ml

Cap Color: Black/Gold/Red

Style A – 100ml



Style A – 80ml



Style B – 80ml



Style A – 60ml



Style C – 60ml



Style D- 50ml



### **Bleu Gold Rock Bottles**



**Size:** 30/50ml/100ml

Cap Color: Black/Gold/Red











#### W & B Gold Rim



**Size:** 30/50ml

Cap Color: Black/Gold/Red







## Macho Square Bottom



**Size:** 50ml/100ml

Style A - 100ml





#### Clear Anchor Bottle



Size: 25ml/50ml/100ml

Style A - 80ml



Style A -50ml



Style B -50ml



Style B -25ml



#### **Black Anchor Bottle**



**Size:** 20ml/50ml/80ml







## Midnight Black & Blue



**Size:** 30ml/50ml/100ml









## Dome Cylinder



**Size:** 30ml/50ml/100ml

Cap Color: White & Black

Style A - 100ml



Style B - 50ml



Style C - 30ml



#### Classic Wood



Size: 30ml/50ml/100ml

Cap Color: Natural Shades of Wood



### Silver Flash



Size: 30ml/50ml/100ml

Cap Color: Silver

Style A - 100ml









### Gold Flash



Size: 30ml/50ml/100ml

Cap Color: Gold

Style A - 100ml









### White Flash



Size: 30ml/50ml/100ml

Cap Color: White





Style A - 50ml



Style A - 30ml



#