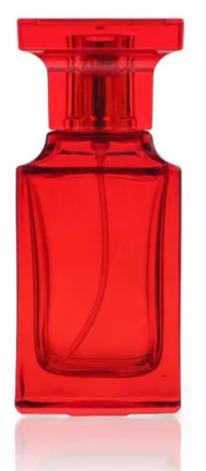

~Everyone Deserves a Signature Scent~

# Custom Bottle Catalog













Follow us @BostonPerfumery











### Crayolo Big Squares



Size: 50ml

Cap Color: Red, Black, Blue

Style A



Style B



Style C





## Crayolo Big Squares II



**Size:** 30ml/50ml



## Crayolo Square Bottoms Boston Perfumery. Bend-Customize-Design



Size: 30ml



## Crayolo Cylinders



Size: 40ml

Bottle Color: Same as Bottle



#### **Crayolo Round Bottoms**



Size: 30ml









## Crayolo Hearts



Size: 30ml



## Crayolo Bow Tie



Size: 15ml



## Big Square Matte Bottle Boston Perfumery...



**Size:** 30ml/50ml/100ml







#### Tri Black N Crystal Square Bottles





Size: 30/50/100ml

Cap Color: Silver/Gold







#### Tri Black Bottle



Size: 20ml/30ml/50ml/100ml

Style A – 100ml



Style A -50ml



Style A -30ml



Style A -20ml



## Tri Crystal Bottle



Size:20ml/30ml/50ml/60ml/100ml
Cap Color: Same as Bottle











#### Round Frost N Clear Bottom





## Candy Wrap Bo