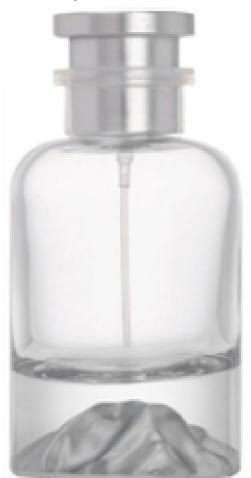

60ml



Style D- 50ml



### **Bleu Gold Rock Bottles**



**Size:** 30/50ml/100ml

Cap Color: Black/Gold/Red











#### W & B Gold Rim



**Size:** 30/50ml

Cap Color: Black/Gold/Red







## Macho Square Bottom



**Size:** 50ml/100ml

Style A - 100ml





#### Clear Anchor Bottle



Size: 25ml/50ml/100ml

Style A - 80ml



Style A -50ml



Style B -50ml



Style B -25ml



#### **Black Anchor Bottle**



**Size:** 20ml/50ml/80ml







## Midnight Black & Blue



**Size:** 30ml/50ml/100ml









## Dome Cylinder



**Size:** 30ml/50ml/100ml

Cap Color: White & Black

Style A - 100ml



Style B - 50ml



Style C - 30ml



#### Classic Wood



Size: 30ml/50ml/100ml

Cap Color: Natural Shades of Wood



### Silver Flash



Size: 30ml/50ml/100ml

Cap Color: Silver

Style A - 100ml









### Gold Flash



Size: 30ml/50ml/100ml

Cap Color: Gold

Style A - 100ml









### White Flash



Size: 30ml/50ml/100ml

Cap Color: White





Style A - 50ml



Style A - 30ml



#### Red Flash



**Size:** 30ml/50ml/100ml

Cap Color: Red

Style A - 100ml









#### Green Flash



Size: 30ml/50ml/100ml

Cap Color: Green

Style A - 100ml







## **Crystal Tops**





Cap Color: Gold and Clear







### **Oval Round Bottom**



Size: 30ml/50ml/80ml/100ml



## Heel Top Bottle



Size: 100ml

Style A - 100ml





### **Classic Bottoms**



Style A -50ml



Style B -50ml





**Size:** 30/50ml

Cap Color: Clear & Gold



# Classic Square Bottles Boston Perfumery. Blend=Customize=Design



**Size:** 30/50/100ml

Cap Color: Black/Gold/Silver





#### Slim Square Bottom Bottles