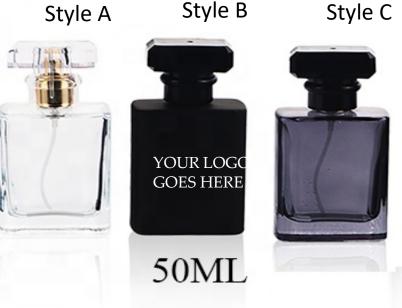

### Crayolo Big Squares

Size: 50ml

Cap Color: Red, Black, Blue

Style A

Style B

Style C