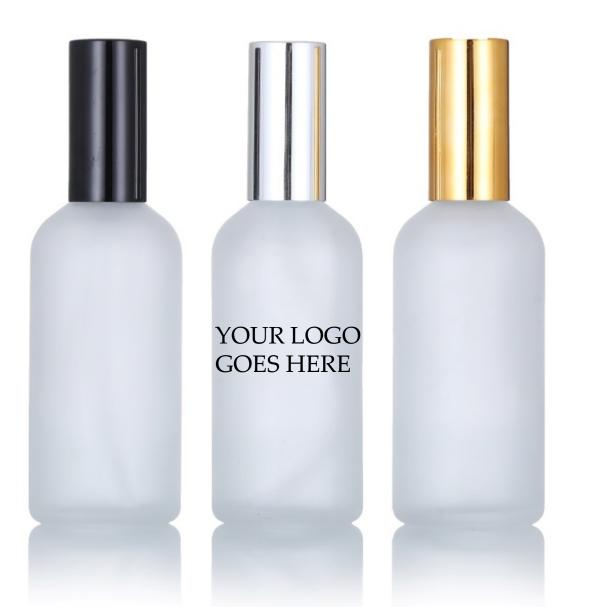

#### **Frost Boston Round Bottom**

**Size:** 5/10/30/50/100ml

Cap Color: Black/Silver/Gold