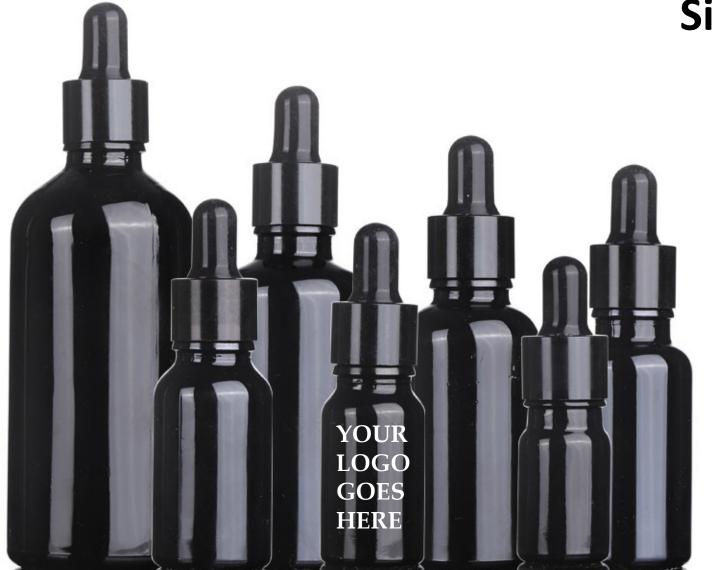

### **Black Matte Dropper Bottles**

Size: 5/10/30/50/100ml

## Classic Royal Dropper Bottles Boston Perfumery Bend-Customize-Design

**Size:** 5/10/30/50/100ml

Cap Color: Gold/Silver