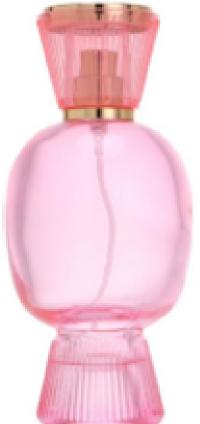

## Crayolo Big Squares II



**Size:** 30ml/50ml



## Crayolo Square Bottoms Boston Perfumery. Bend-Customize-Design



Size: 30ml



## Crayolo Cylinders



Size: 40ml

Bottle Color: Same as Bottle



#### **Crayolo Round Bottoms**



Size: 30ml









## Crayolo Hearts



Size: 30ml



## Crayolo Bow Tie



Size: 15ml



## Big Square Matte Bottle Boston Perfumery...



**Size:** 30ml/50ml/100ml







#### Tri Black N Crystal Square Bottles





Size: 30/50/100ml

Cap Color: Silver/Gold







#### Tri Black Bottle



Size: 20ml/30ml/50ml/100ml

Style A – 100ml



Style A -50ml



Style A -30ml



Style A -20ml



## Tri Crystal Bottle



Size:20ml/30ml/50ml/60ml/100ml
Cap Color: Same as Bottle











#### Round Frost N Clear Bottom





## Candy Wrap Bottles



Size: 100ml











#### **Pearl Top**

Boston Perfumery.com
Size: 30ml/50ml



### Thick N Classic



Size: 50ml

Style A





Cap Color: Black/Clear

## Glassy Bow Tie



Size: 25ml/35ml/50ml/100ml

Style A – 100ml



Style B – 50ml



Style C – 35ml



Style D - 25ml



7

### Thick T's



**Size:** 30/50ml

Cap Color: Black/Gold/Red

Style A – 100ml



Style A – 80ml



Style B – 80ml



Style A – 60ml



Style C – 60ml



Style D- 50ml



### **Bleu Gold Rock Bottles**



**Size:** 30/50ml/100ml

Cap Color: Black/Gold/Red











#### W & B Gold Rim



**Size:** 30/50ml

Cap Color: Black/Gold/Red







## Macho Square Bottom



**Size:** 50ml/100ml

Style A - 100ml





#### Clear Anchor Bottle



Size: 25ml/50ml/100ml

Style A - 80ml



Style A -50ml



Style B -50ml



Style B -25ml



####