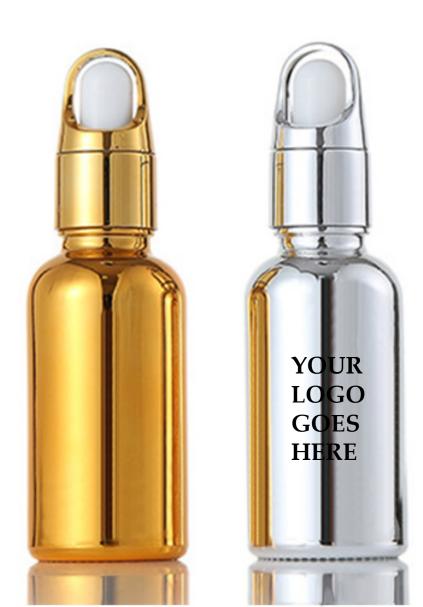

## Classic Royal Dropper Bottles Boston Perfumery Bend-Customize-Design

**Size:** 5/10/30/50/100ml

Cap Color: Gold/Silver