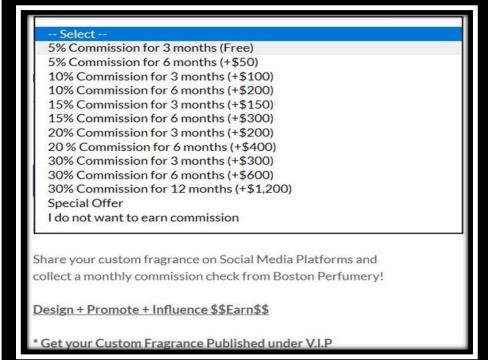

### -- Select --5% Commission for 3 months (Free) 5% Commission for 6 months (+\$50) 10% Commission for 3 months (+\$100) 10% Commission for 6 months (+\$200) 15% Commission for 3 months (+\$150) 15% Commission for 6 months (+\$300) 20% Commission for 3 months (+\$200) 20 % Commission for 6 months (+\$400) 30% Commission for 3 months (+\$300) 30% Commission for 6 months (+\$600) 30% Commission for 12 months (+\$1,200) Special Offer I do not want to earn commission Share your custom fragrance on Social Media Platforms and collect a monthly commission check from Boston Perfumery! Design + Promote + Influence \$\$Earn\$\$ \* Get your Custom Fragrance Published under V.I.P.