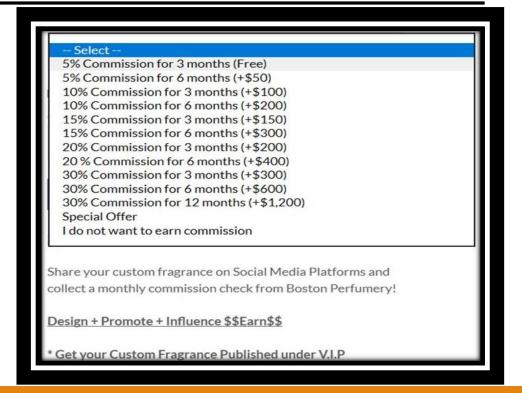

### -- Select --5% Commission for 3 months (Free) 5% Commission for 6 months (+\$50) 10% Commission for 3 months (+\$100) 10% Commission for 6 months (+\$200) 15% Commission for 3 months (+\$150) 15% Commission for 6 months (+\$300) 20% Commission for 3 months (+\$200) 20 % Commission for 6 months (+\$400) 30% Commission for 3 months (+\$300) 30% Commission for 6 months (+\$600) 30% Commission for 12 months (+\$1,200) Special Offer I do not want to earn commission Share your custom fragrance on Social Media Platforms and collect a monthly commission check from Boston Perfumery! Design + Promote + Influence \$\$Earn\$\$ \* Get your Custom Fragrance Published under V.I.P.

## What is My Commission Rate?

**Boston Perfumery Clients Select their** own Commission rate when they choose to **Start a Fragrance Line** at checkout.