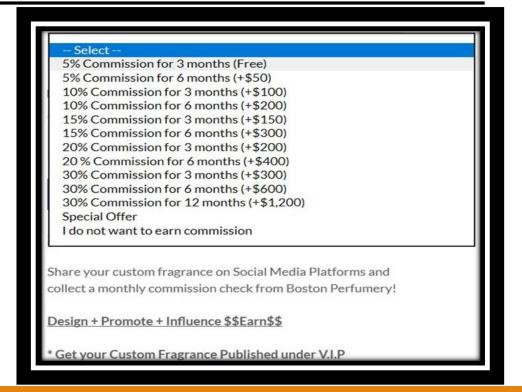

### -- Select --5% Commission for 3 months (Free) 5% Commission for 6 months (+\$50) 10% Commission for 3 months (+\$100) 10% Commission for 6 months (+\$200) 15% Commission for 3 months (+\$150) 15% Commission for 6 months (+\$300) 20% Commission for 3 months (+\$200) 20 % Commission for 6 months (+\$400) 30% Commission for 3 months (+\$300) 30% Commission for 6 months (+\$600) 30% Commission for 12 months (+\$1,200) Special Offer I do not want to earn commission Share your custom fragrance on Social Media Platforms and collect a monthly commission check from Boston Perfumery! Design + Promote + Influence \$\$Earn\$\$ \* Get your Custom Fragrance Published under V.I.P.

## What is My Commission Rate?

**Boston Perfumery Clients Select their** own Commission rate when they choose to **Start a Fragrance Line** at checkout.