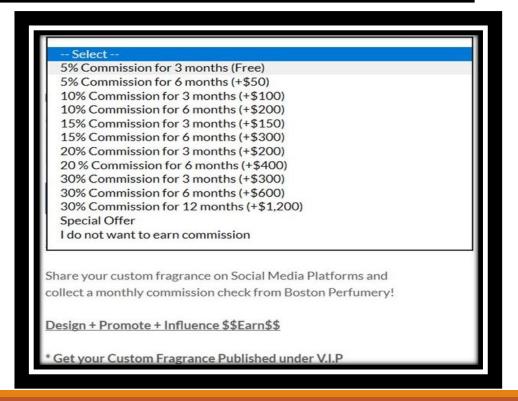

### -- Select --5% Commission for 3 months (Free) 5% Commission for 6 months (+\$50) 10% Commission for 3 months (+\$100) 10% Commission for 6 months (+\$200) 15% Commission for 3 months (+\$150) 15% Commission for 6 months (+\$300) 20% Commission for 3 months (+\$200) 20 % Commission for 6 months (+\$400) 30% Commission for 3 months (+\$300) 30% Commission for 6 months (+\$600) 30% Commission for 12 months (+\$1,200) Special Offer I do not want to earn commission Share your custom fragrance on Social Media Platforms and collect a monthly commission check from Boston Perfumery! Design + Promote + Influence \$\$Earn\$\$ \* Get your Custom Fragrance Published under V.I.P.

## What is My Commission Rate?

**Boston Perfumery Clients Select their** own Commission rate when they choose to **Start a Fragrance Line** at checkout.