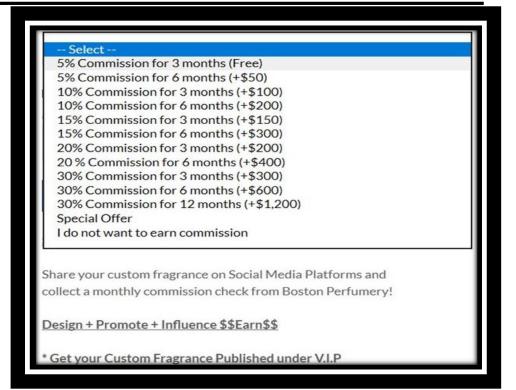

### -- Select --5% Commission for 3 months (Free) 5% Commission for 6 months (+\$50) 10% Commission for 3 months (+\$100) 10% Commission for 6 months (+\$200) 15% Commission for 3 months (+\$150) 15% Commission for 6 months (+\$300) 20% Commission for 3 months (+\$200) 20 % Commission for 6 months (+\$400) 30% Commission for 3 months (+\$300) 30% Commission for 6 months (+\$600) 30% Commission for 12 months (+\$1,200) Special Offer I do not want to earn commission Share your custom fragrance on Social Media Platforms and collect a monthly commission check from Boston Perfumery! Design + Promote + Influence \$\$Earn\$\$ \* Get your Custom Fragrance Published under V.I.P.

## What is My Commission Rate?

**Boston Perfumery Clients Select their** own Commission rate when they choose to **Start a Fragrance Line** at checkout.