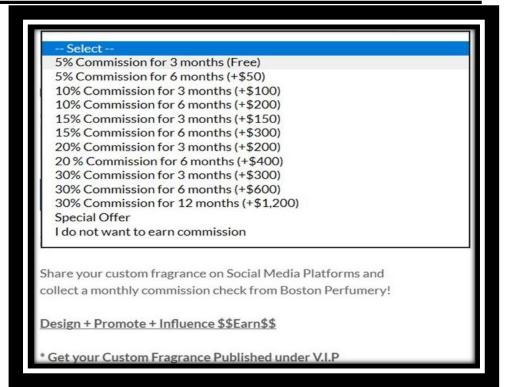

### -- Select --5% Commission for 3 months (Free) 5% Commission for 6 months (+\$50) 10% Commission for 3 months (+\$100) 10% Commission for 6 months (+\$200) 15% Commission for 3 months (+\$150) 15% Commission for 6 months (+\$300) 20% Commission for 3 months (+\$200) 20 % Commission for 6 months (+\$400) 30% Commission for 3 months (+\$300) 30% Commission for 6 months (+\$600) 30% Commission for 12 months (+\$1,200) Special Offer I do not want to earn commission Share your custom fragrance on Social Media Platforms and collect a monthly commission check from Boston Perfumery! Design + Promote + Influence \$\$Earn\$\$ \* Get your Custom Fragrance Published under V.I.P.

## What is My Commission Rate?

**Boston Perfumery Clients Select their** own Commission rate when they choose to **Start a Fragrance Line** at checkout.