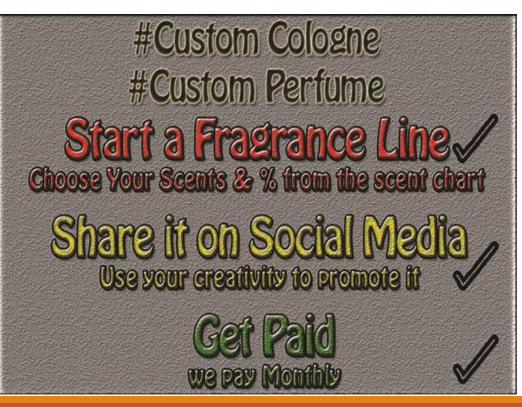

## Examples - How to Design a Fragrance

## What is a Fragrance Link?

A fragrance link is your very own custom branded link that you share with your network on social media.

Your fanbase or people within your network are then able to click on the link to purchase your custom fragrance designed by you.

Blend=Customize=Design