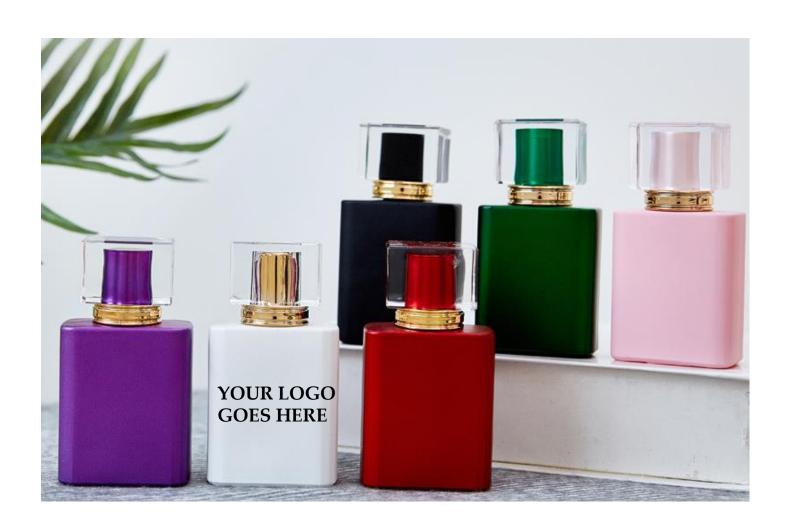

#### **Bold Bottles**

**Size:** 30/50ml

Color: Black/Red/Blue

Material: Crystal Glass