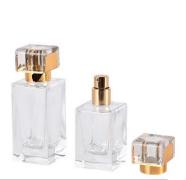

~Everyone Deserves a Signature Scent~

# Custom Bottle Catalog













Follow us @BostonPerfumery













### Classic Square Bottles

**Size:** 30/50/100ml

Cap Color: Black/Gold/Silver





#### Slim Square Bottom Bottles

YOUR LOGO **GOES HERE** 

Size: 5/10/30/50/100ml

Cap Color: Black/Gold/Silver



# Tri Black N Crystal Square Bottles



Size: 30/50/100ml

Cap Color: Silver/Gold







#### Thick Square Bottles

**Size:** 30/50ml

Cap Color: Black/Gold/Red







#### **Bold Bottles**

**Size:** 30/50ml

Color: Black/Red/Blue

Material: Crystal Glass





### Black Round Square Bottom



**Size:** 30/50ml

Black Matte Square Bottom



Size: 30/50/100ml

#### Thick Coffee Square Bottom



**Size:** 30/50/100ml

Cap Color: Gold/Silver

**Bottle Color:** Amber/Clear

### Classic Black Square Bottom

**Size:** 50/100ml





#### Cylinder Ro