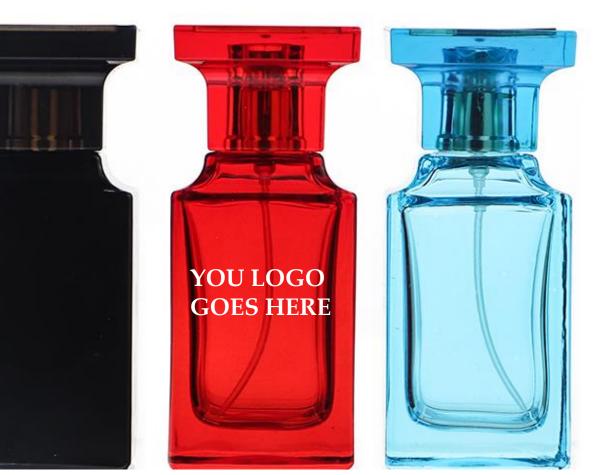

#### **Bold Bottles**

**Size:** 30/50ml

Color: Black/Red/Blue

Material: Crystal Glass