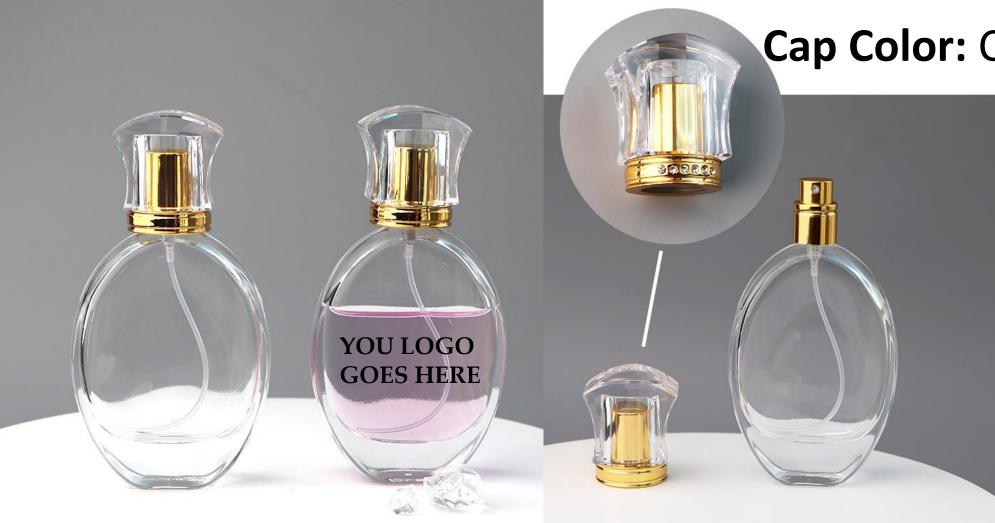

#### Classic Oval Bottom

Size: 25ml

Cap Color: Clear & Gold

## Big Oval Bottom