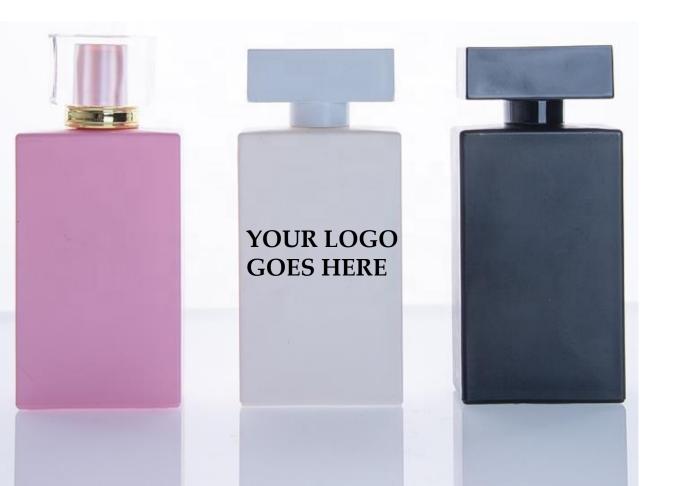

N Crystal Square Bottles



Size: 30/50/100ml

Cap Color: Silver/Gold







#### Thick Square Bottles

**Size:** 30/50ml

Cap Color: Black/Gold/Red







#### **Bold Bottles**

**Size:** 30/50ml

Color: Black/Red/Blue

Material: Crystal Glass





### Black Round Square Bottom



**Size:** 30/50ml

Black Matte Square Bottom



Size: 30/50/100ml

#### Thick Coffee Square Bottom



**Size:** 30/50/100ml

Cap Color: Gold/Silver

**Bottle Color:** Amber/Clear

### Classic Black Square Bottom

**Size:** 50/100ml





#### Cylinder Round Bottom







**Size:** 50/100ml

#### Crayolo Square Bottoms



**Size:** 50/100ml

#### Classic Oval Bottom

Size: 25ml

Cap Color: Clear & Gold







## Big Oval Bottom







#### Square Pastel Bottom

**Size:** 30/50/100ml

Cap Color: Pink/White/Black





#### Frost Boston Round Bottom



**Size:** 5/10/30/50/100ml

Cap Color: Black/Silver/Gold



### Black Matte Dropper Bottles

Size: 5/10/30/50/100ml



### Black Shiny Dropper Bottles

Size: 5/10/30/50/100ml





#### Classic Royal Dropper Bottles



Size: 5/10/30/50/100ml

Cap Color: Gold/Silver



#### Classic Clear Roll On

Size: 10ml

Cap Color: Black/Silver/Gold





# Classic Big Roll On

**Size:** 30/50ml