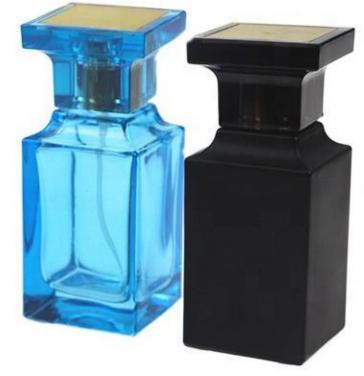

#### **Bold Bottles**

**Size:** 30/50ml

Color: Black/Red/Blue

Material: Crystal Glass