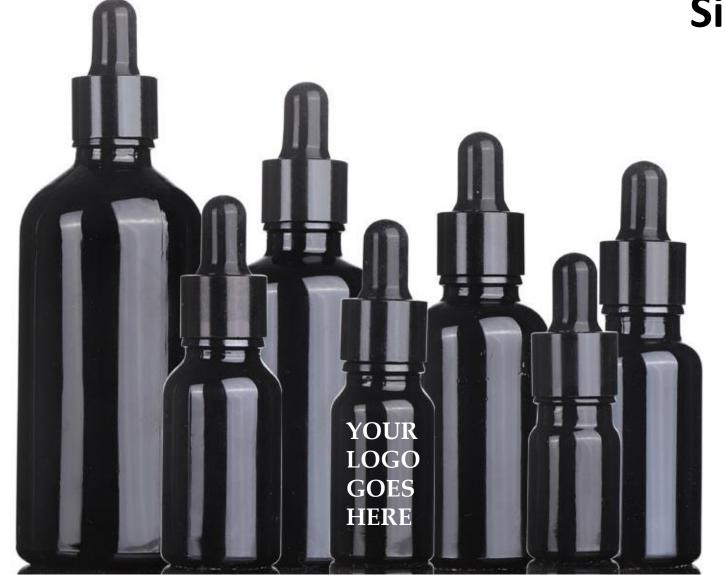

d/Blue

Material: Crystal Glass





### Black Round Square Bottom



**Size:** 30/50ml

Black Matte Square Bottom



Size: 30/50/100ml

#### Thick Coffee Square Bottom



**Size:** 30/50/100ml

Cap Color: Gold/Silver

**Bottle Color:** Amber/Clear

### Classic Black Square Bottom

**Size:** 50/100ml





#### Cylinder Round Bottom







**Size:** 50/100ml

#### Crayolo Square Bottoms



**Size:** 50/100ml

#### Classic Oval Bottom

Size: 25ml

Cap Color: Clear & Gold







## Big Oval Bottom







#### Square Pastel Bottom

**Size:** 30/50/100ml

Cap Color: Pink/White/Black





#### Frost Boston Round Bottom



**Size:** 5/10/30/50/100ml

Cap Color: Black/Silver/Gold



### Black Matte Dropper Bottles

Size: 5/10/30/50/100ml



### Black Shiny Dropper Bottles

Size: 5/10/30/50/100ml





#### Classic Royal Dropper Bottles



Size: 5/10/30/50/100ml

Cap Color: Gold/Silver



#### Classic Clear Roll On

Size: 10ml

Cap Color: Black/Silver/Gold





# Classic Big Roll On

**Size:** 30/50ml