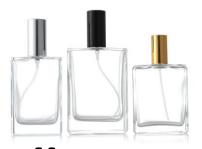

#### Slim Square Bottom Bottles

YOUR LOGO **GOES HERE** 

Size: 5/10/30/50/100ml

Cap Color: Black/Gold/Silver