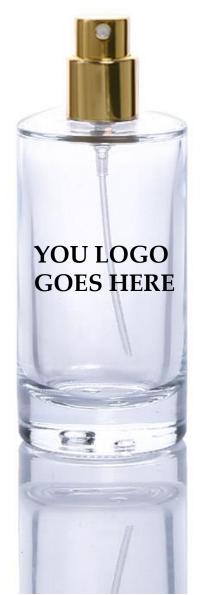

#### Slim Square Bottom Bottles

YOUR LOGO **GOES HERE** 

Size: 5/10/30/50/100ml

Cap Color: Black/Gold/Silver