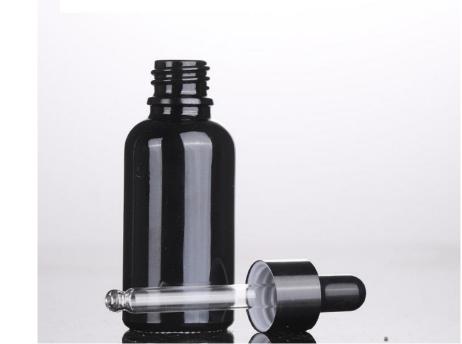

Blue

Material: Crystal Glass





### Black Round Square Bottom



**Size:** 30/50ml

Black Matte Square Bottom



Size: 30/50/100ml

#### Thick Coffee Square Bottom



**Size:** 30/50/100ml

Cap Color: Gold/Silver

**Bottle Color:** Amber/Clear

### Classic Black Square Bottom

**Size:** 50/100ml





#### Cylinder Round Bottom







**Size:** 50/100ml

#### Crayolo Square Bottoms



**Size:** 50/100ml

#### Classic Oval Bottom

Size: 25ml

Cap Color: Clear & Gold







## Big Oval Bottom







#### Square Pastel Bottom

**Size:** 30/50/100ml

Cap Color: Pink/White/Black





#### Frost Boston Round Bottom



**Size:** 5/10/30/50/100ml

Cap Color: Black/Silver/Gold



### Black Matte Dropper Bottles

Size: 5/10/30/50/100ml



### Black Shiny Dropper Bottles

Size: 5/10/30/50/100ml





#### Classic Royal Dropper Bottles



Size: 5/10/30/50/100ml

Cap Color: Gold/Silver



#### Classic Clear Roll On

Size: 10ml

Cap Color: Black/Silver/Gold





# Classic Big Roll On

**Size:** 30/50ml