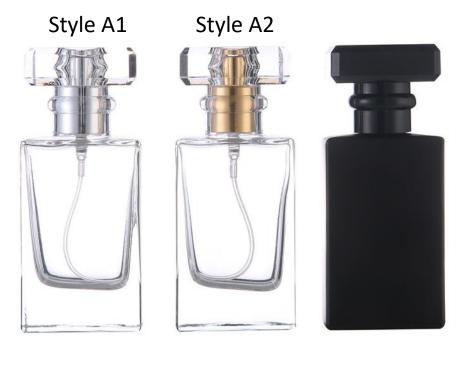

#### Slim Square Bottom Bottles

YOUR LOGO **GOES HERE** 

Size: 5/10/30/50/100ml

Cap Color: Black/Gold/Silver