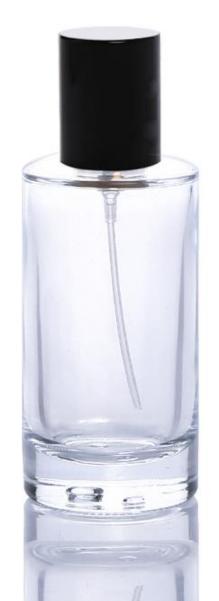

Follow us @BostonPerfumery













### Classic Square Bottles

**Size:** 30/50/100ml

Cap Color: Black/Gold/Silver





#### Slim Square Bottom Bottles

YOUR LOGO **GOES HERE** 

Size: 5/10/30/50/100ml

Cap Color: Black/Gold/Silver



# Tri Black N Crystal Square Bottles



Size: 30/50/100ml

Cap Color: Silver/Gold







#### Thick Square Bottles

**Size:** 30/50ml

Cap Color: Black/Gold/Red







#### **Bold Bottles**

**Size:** 30/50ml

Color: Black/Red/Blue

Material: Crystal Glass





### Black Round Square Bottom



**Size:** 30/50ml

Black Matte Square Bottom



Size: 30/50/100ml

#### Thick Coffee Square Bottom



**Size:** 30/50/100ml

Cap Color: Gold/Silver

**Bottle Color:** Amber/Clear

### Classic Black Square Bottom

**Size:** 50/100ml





#### Cylinder Round Bottom







**Size:** 50/100ml

#### Crayolo Square Bottoms



**Size:** 50/100ml

#### Classic Oval Bottom

Size: 25ml

Cap Color: Clear & Gold







## Big Oval Bottom







#### Square Pastel Bottom

**Size:** 30/50/100ml

Cap Color: Pink/White/Black





#### Frost Boston Round Bottom



**Size:** 5/10/30/50/100ml

Cap Color: Black/Silver/Gold



### Black Matte Dropper Bottles

Size: 5/10/30/50/100ml



### Black Shiny Dropper Bottles

Size: 5/10/30/50/100ml





#### Classic Royal Dropper Bottles



Size: 5/10/30/50/100ml

Cap Color: Gold/Silver



#### Classic Clear Roll On

Size: 10ml

Cap Color: Black/Silver/Gold





# Classic Big Roll On

**Size:** 30/50ml