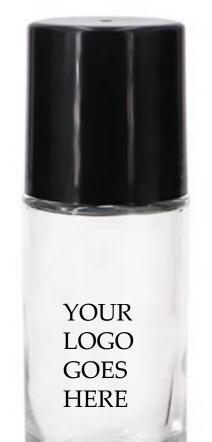

#### Slim Square Bottom Bottles

YOUR LOGO **GOES HERE** 

Size: 5/10/30/50/100ml

Cap Color: Black/Gold/Silver