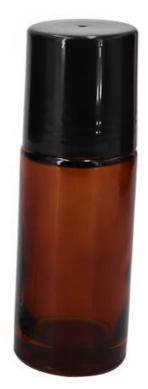

**Bottle Color:** Amber/Clear

### Classic Black Square Bottom

**Size:** 50/100ml





#### Cylinder Round Bottom







**Size:** 50/100ml

#### Crayolo Square Bottoms



**Size:** 50/100ml

#### Classic Oval Bottom

Size: 25ml

Cap Color: Clear & Gold







## Big Oval Bottom







#### Square Pastel Bottom

**Size:** 30/50/100ml

Cap Color: Pink/White/Black





#### Frost Boston Round Bottom



**Size:** 5/10/30/50/100ml

Cap Color: Black/Silver/Gold



### Black Matte Dropper Bottles

Size: 5/10/30/50/100ml



### Black Shiny Dropper Bottles

Size: 5/10/30/50/100ml





#### Classic Royal Dropper Bottles



Size: 5/10/30/50/100ml

Cap Color: Gold/Silver



#### Classic Clear Roll On

Size: 10ml

Cap Color: Black/Silver/Gold





# Classic Big Roll On

**Size:** 30/50ml