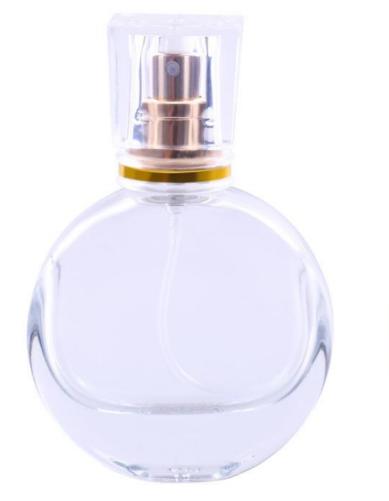

e Bottom Bottles

YOUR LOGO **GOES HERE** 

Size: 5/10/30/50/100ml

Cap Color: Black/Gold/Silver



# Tri Black N Crystal Square Bottles



Size: 30/50/100ml

Cap Color: Silver/Gold







#### Thick Square Bottles

**Size:** 30/50ml

Cap Color: Black/Gold/Red







#### **Bold Bottles**

**Size:** 30/50ml

Color: Black/Red/Blue

Material: Crystal Glass





### Black Round Square Bottom



**Size:** 30/50ml

Black Matte Square Bottom



Size: 30/50/100ml

#### Thick Coffee Square Bottom



**Size:** 30/50/100ml

Cap Color: Gold/Silver

**Bottle Color:** Amber/Clear

### Classic Black Square Bottom

**Size:** 50/100ml





#### Cylinder Round Bottom







**Size:** 50/100ml

#### Crayolo Square Bottoms



**Size:** 50/100ml

#### Classic Oval Bottom

Size: 25ml

Cap Color: Clear & Gold







## Big Oval Bottom







#### Square Pastel Bottom

**Size:** 30/50/100ml

Cap Color: Pink/White/Black





#### Frost Boston Round Bottom



**Size:** 5/10/30/50/100ml

Cap Color: Black/Silver/Gold



### Black Matte Dropper Bottles

Size: 5/10/30/50/100ml



### Black Shiny Dropper Bottles

Size: 5/10/30/50/100ml





#### Classic Royal Dropper Bottles



Size: 5/10/30/50/100ml

Cap Color: Gold/Silver



#### Classic Clear Roll On

Size: 10ml

Cap Color: Black/Silver/Gold





# Classic Big Roll On

**Size:** 30/50ml