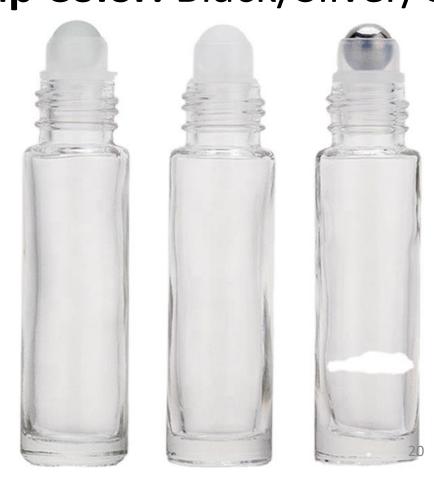

ttom



**Size:** 30/50/100ml

Cap Color: Gold/Silver

**Bottle Color:** Amber/Clear

### Classic Black Square Bottom

**Size:** 50/100ml





#### Cylinder Round Bottom







**Size:** 50/100ml

#### Crayolo Square Bottoms



**Size:** 50/100ml

#### Classic Oval Bottom

Size: 25ml

Cap Color: Clear & Gold







## Big Oval Bottom







#### Square Pastel Bottom

**Size:** 30/50/100ml

Cap Color: Pink/White/Black





#### Frost Boston Round Bottom



**Size:** 5/10/30/50/100ml

Cap Color: Black/Silver/Gold



### Black Matte Dropper Bottles

Size: 5/10/30/50/100ml



### Black Shiny Dropper Bottles

Size: 5/10/30/50/100ml





#### Classic Royal Dropper Bottles



Size: 5/10/30/50/100ml

Cap Color: Gold/Silver



#### Classic Clear Roll On

Size: 10ml

Cap Color: Black/Silver/Gold





# Classic Big Roll On

**Size:** 30/50ml