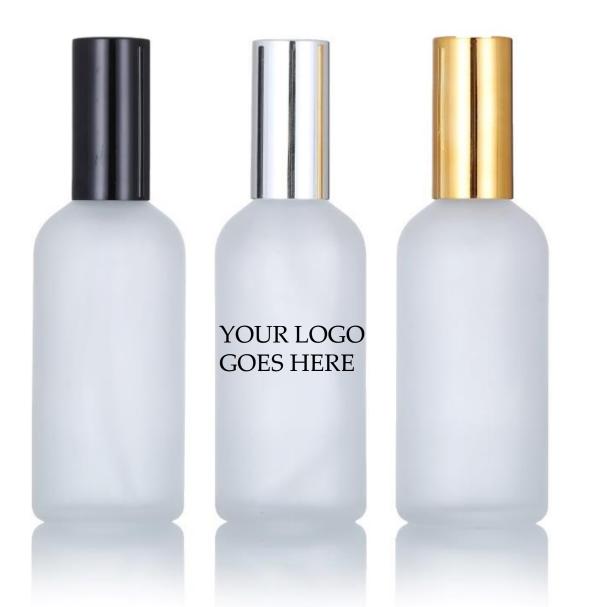

#### Frost Boston Round Bottom

**Size:** 5/10/30/50/100ml

Cap Color: Black/Silver/Gold