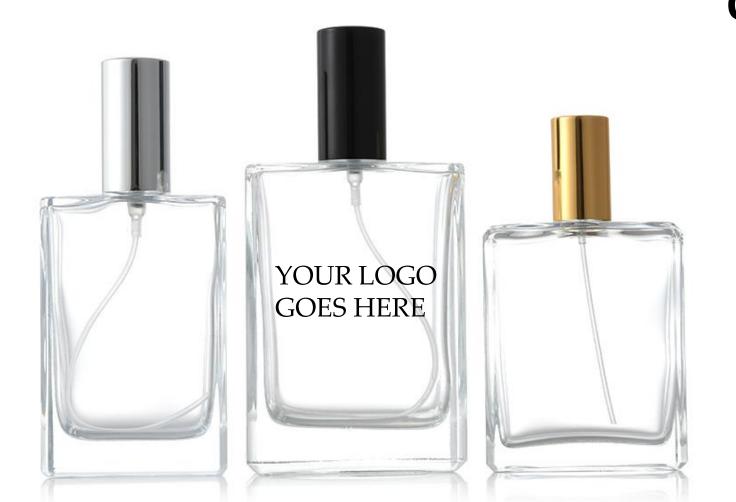

#### Slim Square Bottom Bottles

YOUR LOGO **GOES HERE** 

Size: 5/10/30/50/100ml

Cap Color: Black/Gold/Silver