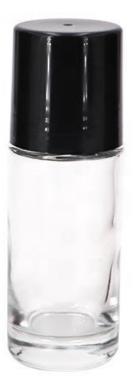

r

**Bottle Color:** Amber/Clear

### Classic Black Square Bottom

**Size:** 50/100ml





#### Cylinder Round Bottom







**Size:** 50/100ml

#### Crayolo Square Bottoms



**Size:** 50/100ml

#### Classic Oval Bottom

Size: 25ml

Cap Color: Clear & Gold







## Big Oval Bottom







#### Square Pastel Bottom

**Size:** 30/50/100ml

Cap Color: Pink/White/Black





#### Frost Boston Round Bottom



**Size:** 5/10/30/50/100ml

Cap Color: Black/Silver/Gold



### Black Matte Dropper Bottles

Size: 5/10/30/50/100ml



### Black Shiny Dropper Bottles

Size: 5/10/30/50/100ml





#### Classic Royal Dropper Bottles



Size: 5/10/30/50/100ml

Cap Color: Gold/Silver



#### Classic Clear Roll On

Size: 10ml

Cap Color: Black/Silver/Gold





# Classic Big Roll On

**Size:** 30/50ml