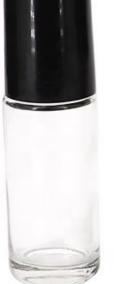

ver

**Bottle Color:** Amber/Clear

### Classic Black Square Bottom

**Size:** 50/100ml





#### Cylinder Round Bottom







**Size:** 50/100ml

#### Crayolo Square Bottoms



**Size:** 50/100ml

#### Classic Oval Bottom

Size: 25ml

Cap Color: Clear & Gold







## Big Oval Bottom







#### Square Pastel Bottom

**Size:** 30/50/100ml

Cap Color: Pink/White/Black





#### Frost Boston Round Bottom



**Size:** 5/10/30/50/100ml

Cap Color: Black/Silver/Gold



### Black Matte Dropper Bottles

Size: 5/10/30/50/100ml



### Black Shiny Dropper Bottles

Size: 5/10/30/50/100ml





#### Classic Royal Dropper Bottles



Size: 5/10/30/50/100ml

Cap Color: Gold/Silver



#### Classic Clear Roll On

Size: 10ml

Cap Color: Black/Silver/Gold





# Classic Big Roll On

**Size:** 30/50ml