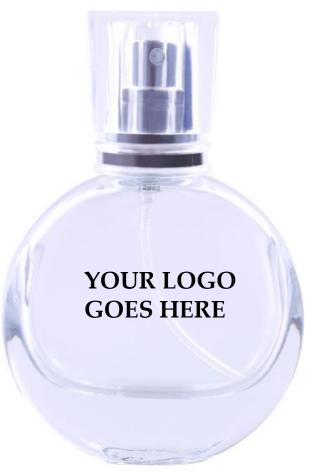

Bottom Bottles

YOUR LOGO **GOES HERE** 

Size: 5/10/30/50/100ml

Cap Color: Black/Gold/Silver



# Tri Black N Crystal Square Bottles



Size: 30/50/100ml

Cap Color: Silver/Gold







#### Thick Square Bottles

**Size:** 30/50ml

Cap Color: Black/Gold/Red







#### **Bold Bottles**

**Size:** 30/50ml

Color: Black/Red/Blue

Material: Crystal Glass





### Black Round Square Bottom



**Size:** 30/50ml

Black Matte Square Bottom



Size: 30/50/100ml

#### Thick Coffee Square Bottom



**Size:** 30/50/100ml

Cap Color: Gold/Silver

**Bottle Color:** Amber/Clear

### Classic Black Square Bottom

**Size:** 50/100ml





#### Cylinder Round Bottom







**Size:** 50/100ml

#### Crayolo Square Bottoms



**Size:** 50/100ml

#### Classic Oval Bottom

Size: 25ml

Cap Color: Clear & Gold







## Big Oval Bottom







#### Square Pastel Bottom

**Size:** 30/50/100ml

Cap Color: Pink/White/Black





#### Frost Boston Round Bottom



**Size:** 5/10/30/50/100ml

Cap Color: Black/Silver/Gold



### Black Matte Dropper Bottles

Size: 5/10/30/50/100ml



### Black Shiny Dropper Bottles

Size: 5/10/30/50/100ml





#### Classic Royal Dropper Bottles



Size: 5/10/30/50/100ml

Cap Color: Gold/Silver



#### Classic Clear Roll On

Size: 10ml

Cap Color: Black/Silver/Gold





# Classic Big Roll On

**Size:** 30/50ml