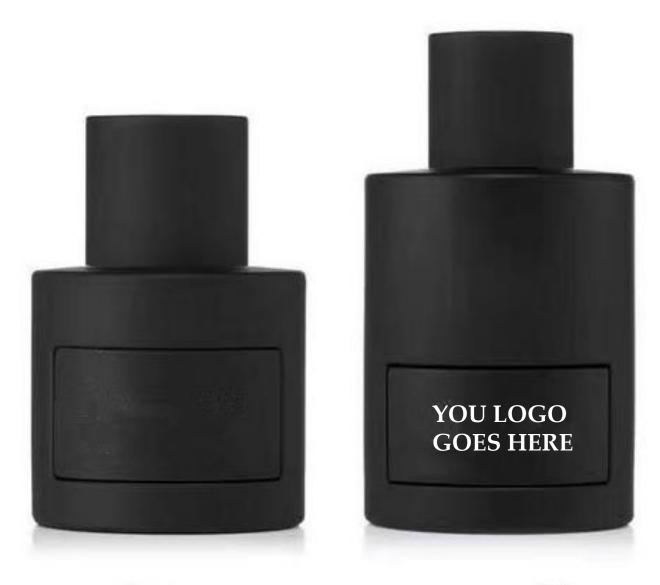

### Black Round Square Bottom

**Size:** 30/50ml

Black Matte Square Bottom

Size: 30/50/100ml