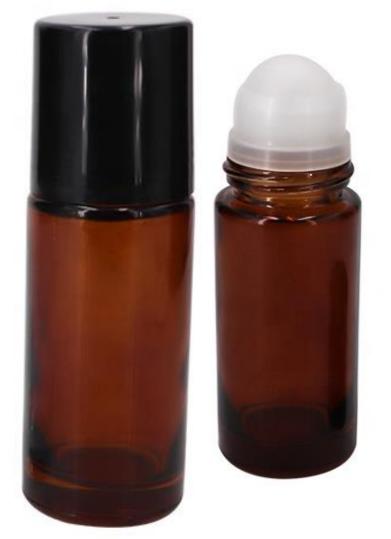

/Silver

**Bottle Color:** Amber/Clear

### Classic Black Square Bottom

**Size:** 50/100ml





#### Cylinder Round Bottom







**Size:** 50/100ml

#### Crayolo Square Bottoms



**Size:** 50/100ml

#### Classic Oval Bottom

Size: 25ml

Cap Color: Clear & Gold







## Big Oval Bottom







#### Square Pastel Bottom

**Size:** 30/50/100ml

Cap Color: Pink/White/Black





#### Frost Boston Round Bottom



**Size:** 5/10/30/50/100ml

Cap Color: Black/Silver/Gold



### Black Matte Dropper Bottles

Size: 5/10/30/50/100ml



### Black Shiny Dropper Bottles

Size: 5/10/30/50/100ml





#### Classic Royal Dropper Bottles



Size: 5/10/30/50/100ml

Cap Color: Gold/Silver



#### Classic Clear Roll On

Size: 10ml

Cap Color: Black/Silver/Gold





# Classic Big Roll On

**Size:** 30/50ml