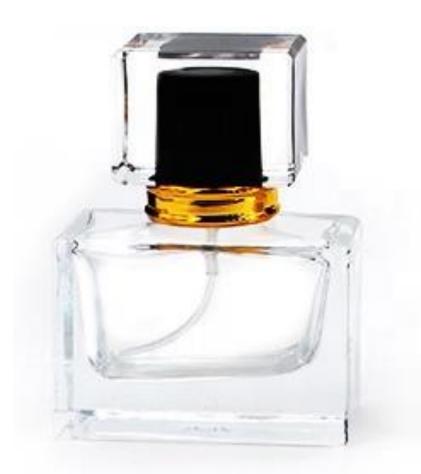

~Everyone Deserves a Signature Scent~

# Custom Bottle Catalog













Follow us @BostonPerfumery













### Classic Square Bottles

**Size:** 30/50/100ml

Cap Color: Black/Gold/Silver





#### Slim Square Bottom Bottles

YOUR LOGO **GOES HERE** 

Size: 5/10/30/50/100ml

Cap Color: Black/Gold/Silver



# Tri Black N Crystal Square Bottles



Size: 30/50/100ml

Cap Color: Silver/Gold







#### Thick Square Bottles

**Size:** 30/50ml

Cap Color: Black/Gold/Red







#### **Bold Bottles**

**Size:** 30/50ml

Color: Black/Red/Blue

Material: Crystal Glass





### Black Round Square Bottom



**Size:** 30/50ml

Black Matte Square Bottom



Size: 30/50/100ml

#### Thick Coffee Square Bottom



**Size:** 30/50/100ml

Cap Color: Gold/Silver

**Bottle Color:** Amber/Clear

### Classic Black Square Bottom

**Size:** 50/100ml





#### Cylinder Round Bottom







**Size:** 50/100ml

#### Crayolo Square Bottoms



**Size:** 50/100ml

#### Classic Oval Bottom

Size: 25ml

Cap Color: Clear & Gold







## Big Oval Bottom







#### Square Pastel Bottom

**Size:** 30/50/100ml

Cap Color: Pink/White/Black





#### Frost Boston Round Bottom



**Size:** 5/10/30/50/100ml

Cap Color: Black/Silver/Gold



### Black Matte Dropper Bottles

Size: 5/10/30/50/100