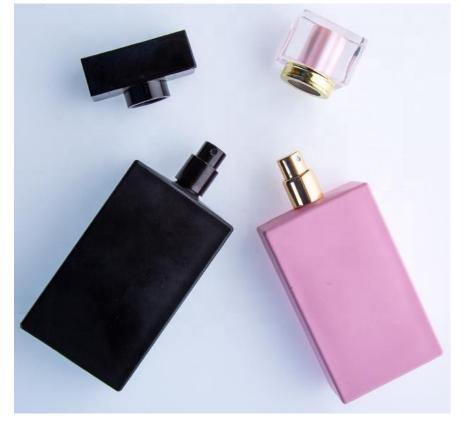

Crystal Square Bottles



Size: 30/50/100ml

Cap Color: Silver/Gold







#### Thick Square Bottles

**Size:** 30/50ml

Cap Color: Black/Gold/Red







#### **Bold Bottles**

**Size:** 30/50ml

Color: Black/Red/Blue

Material: Crystal Glass





### Black Round Square Bottom



**Size:** 30/50ml

Black Matte Square Bottom



Size: 30/50/100ml

#### Thick Coffee Square Bottom



**Size:** 30/50/100ml

Cap Color: Gold/Silver

**Bottle Color:** Amber/Clear

### Classic Black Square Bottom

**Size:** 50/100ml





#### Cylinder Round Bottom







**Size:** 50/100ml

#### Crayolo Square Bottoms



**Size:** 50/100ml

#### Classic Oval Bottom

Size: 25ml

Cap Color: Clear & Gold







## Big Oval Bottom







#### Square Pastel Bottom

**Size:** 30/50/100ml

Cap Color: Pink/White/Black





#### Frost Boston Round Bottom



**Size:** 5/10/30/50/100ml

Cap Color: Black/Silver/Gold



### Black Matte Dropper Bottles

Size: 5/10/30/50/100ml



### Black Shiny Dropper Bottles

Size: 5/10/30/50/100ml





#### Classic Royal Dropper Bottles



Size: 5/10/30/50/100ml

Cap Color: Gold/Silver



#### Classic Clear Roll On

Size: 10ml

Cap Color: Black/Silver/Gold





# Classic Big Roll On

**Size:** 30/50ml