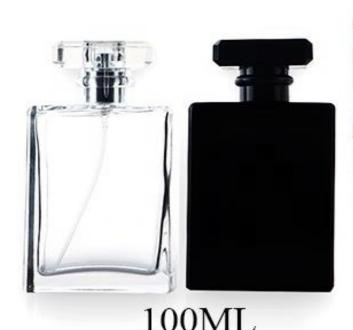

### Classic Square Bottles

**Size:** 30/50/100ml

Cap Color: Black/Gold/Silver

# Tri Black N Crystal Square Bottles

Size: 30/50/100ml

Cap Color: Silver/Gold