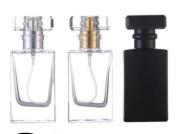

### Black Round Square Bottom

**Size:** 30/50ml

Black Matte Square Bottom

Size: 30/50/100ml