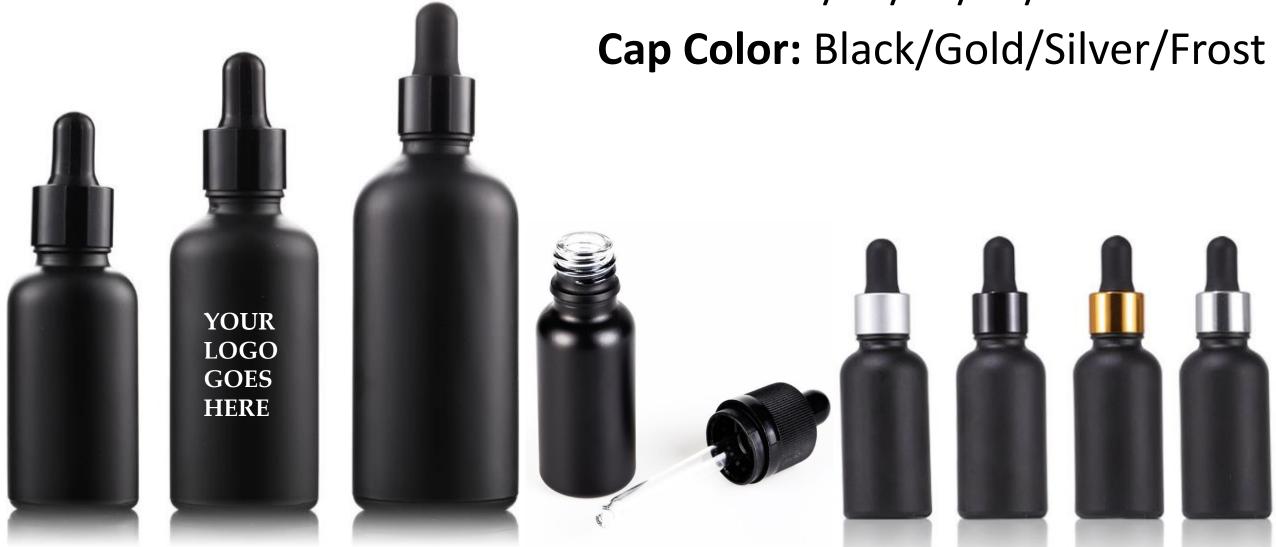

#### **Bold Bottles**

**Size:** 30/50ml

Color: Black/Red/Blue

Material: Crystal Glass





### Black Round Square Bottom



**Size:** 30/50ml

Black Matte Square Bottom



Size: 30/50/100ml

#### Thick Coffee Square Bottom



**Size:** 30/50/100ml

Cap Color: Gold/Silver

**Bottle Color:** Amber/Clear

### Classic Black Square Bottom

**Size:** 50/100ml





#### Cylinder Round Bottom







**Size:** 50/100ml

#### Crayolo Square Bottoms



**Size:** 50/100ml

#### Classic Oval Bottom

Size: 25ml

Cap Color: Clear & Gold







## Big Oval Bottom







#### Square Pastel Bottom

**Size:** 30/50/100ml

Cap Color: Pink/White/Black





#### Frost Boston Round Bottom



**Size:** 5/10/30/50/100ml

Cap Color: Black/Silver/Gold



### Black Matte Dropper Bottles

Size: 5/10/30/50/100ml



### Black Shiny Dropper Bottles

Size: 5/10/30/50/100ml





#### Classic Royal Dropper Bottles



Size: 5/10/30/50/100ml

Cap Color: Gold/Silver



#### Classic Clear Roll On

Size: 10ml

Cap Color: Black/Silver/Gold





# Classic Big Roll On

**Size:** 30/50ml