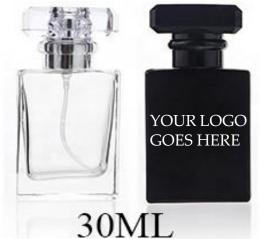

### Classic Square Bottles

**Size:** 30/50/100ml

Cap Color: Black/Gold/Silver

#### Slim Square Bottom Bottles

YOUR LOGO **GOES HERE** 

Size: 5/10/30/50/100ml

Cap Color: Black/Gold/Silver