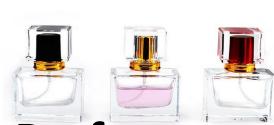

~Everyone Deserves a Signature Scent~

# Custom Bottle Catalog













Follow us @BostonPerfumery













### Classic Square Bottles

**Size:** 30/50/100ml

Cap Color: Black/Gold/Silver





#### Slim Square Bottom Bottles

YOUR LOGO **GOES HERE** 

Size: 5/10/30/50/100ml

Cap Color: Black/Gold/Silver



# Tri Black N Crystal Square Bottles



Size: 30/50/100ml

Cap Color: Silver/Gold







#### Thick Square Bottles

**Size:** 30/50ml

Cap Color: Black/Gold/Red







#### **Bold Bottles**

**Size:** 30/50ml

Color: Black/Red/Blue

Material: Crystal Glass





### Black Round Square Bottom



**Size:** 30/50ml

Black Matte Square Bottom



Size: 30/50/100ml

#### Thick Coffee Square Bottom



**Size:** 30/50/100ml

Cap Color: Gold/Silver

**Bottle Color:** Amber/Clear

### Classic Black Square Bottom

**Size:** 50/100ml





#### Cylinder Round Bott