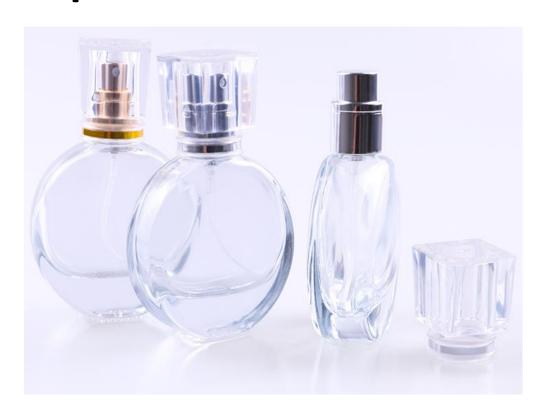

#### Classic Oval Bottom

Size: 25ml

Cap Color: Clear & Gold

## Big Oval Bottom