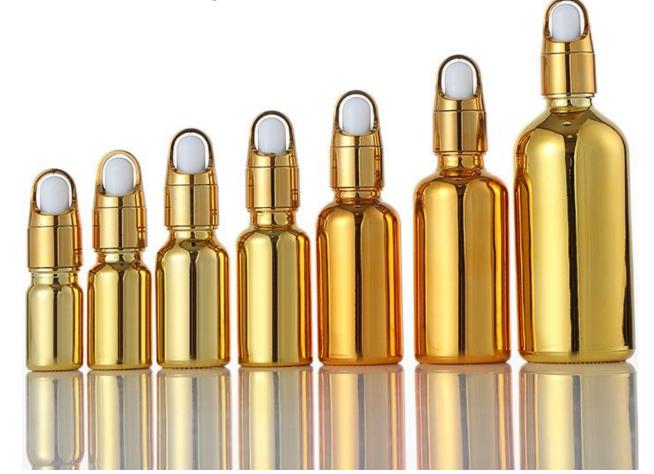

#### Classic Royal Dropper Bottles

Size: 5/10/30/50/100ml

Cap Color: Gold/Silver