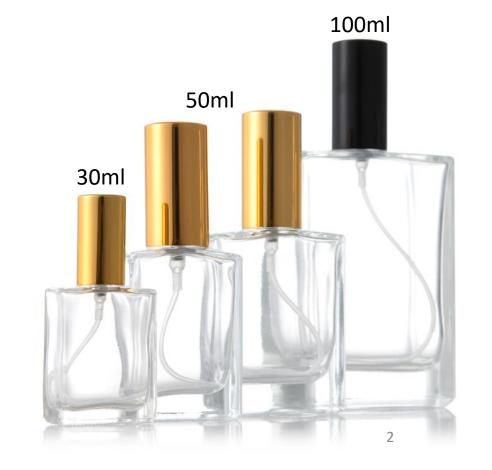

~Everyone Deserves a Signature Scent~

# Custom Bottle Catalog













Follow us @BostonPerfumery













### Classic Square Bottles

**Size:** 30/50/100ml

Cap Color: Black/Gold/Silver





#### Slim Square Bottom Bottles

YOUR LOGO **GOES HERE** 

Size: 5/10/30/50/100ml

Cap Color: Black/Gold/Silver



# Tri Black N Crystal Square Bottles



Size: 30/50/100ml

Cap Color: Silver/Gold







#### Thick Square Bottles

**Size:** 30/50ml

Cap Color: Black/Gold/Red







#### **Bold Bottles**

**Size:** 30/50ml

Color: Black/Red/Blue

Material: Crystal Glass





### Black Round Square Bottom



**Size:** 30/50ml

Black Matte Square Bottom



Size: 30/50/100ml

#### Thick Coffee Square Bottom



**Size:** 30/50/100ml

Cap Color: Gold/Silver

**Bottle Color:** Amber/Clear

### Classic Black Square Bottom

**Size:** 50/100ml





#### Cylinder Round Bottom







**Size:** 50/100ml

#### Crayolo Square Bottoms



**Size:** 50/100ml

#### Classic Oval Bottom

Size: 25ml

Cap Colo