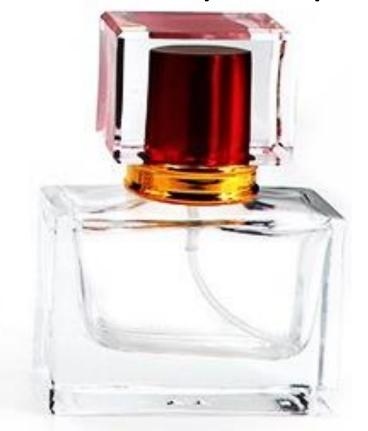

~Everyone Deserves a Signature Scent~

# Custom Bottle Catalog













Follow us @BostonPerfumery













### Classic Square Bottles

**Size:** 30/50/100ml

Cap Color: Black/Gold/Silver





#### Slim Square Bottom Bottles

YOUR LOGO **GOES HERE** 

Size: 5/10/30/50/100ml

Cap Color: Black/Gold/Silver



# Tri Black N Crystal Square Bottles



Size: 30/50/100ml

Cap Color: Silver/Gold







#### Thick Square Bottles

**Size:** 30/50ml

Cap Color: Black/Gold/Red







#### **Bold Bottles**

**Size:** 30/50ml

Color: Black/Red/Blue

Material: Crystal Glass





### Black Round Square Bottom



**Size:** 30/50ml

Black Matte Square Bottom



Size: 30/50/100ml

#### Thick Coffee Square Bottom



**Size:** 30/50/100ml

Cap Color: Gold/Silver

**Bottle Color:** Amber/Clear

### Classic Black Square Bottom

**Size:** 50/100ml





#### Cylinder Round Bottom







**Size:** 50/100ml

#### Crayolo Square Bottoms



**Size:** 50/100ml

#### Classic Oval Bottom

Size: 25ml

Cap Color: Clear & Gold







## Big Oval Bottom







#### Square Pastel Bottom

**Size:** 30/50/100ml

Cap Color: Pink/White/Black





#### Frost Boston Round Bottom



**Size:** 5/10/30/50/100ml

Cap Color: Black/Silver/Gold



### Black Matte Dropper Bottles

Size: 5/10/30/50/100ml