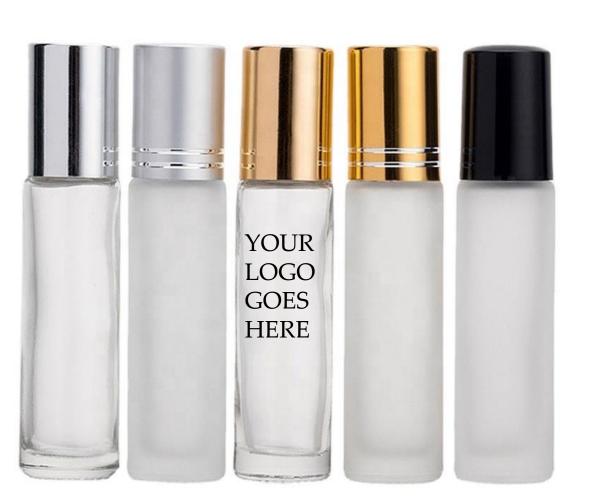

#### Classic Clear Roll On

Size: 10ml

Cap Color: Black/Silver/Gold

# Classic Big Roll On

**Size:** 30/50ml