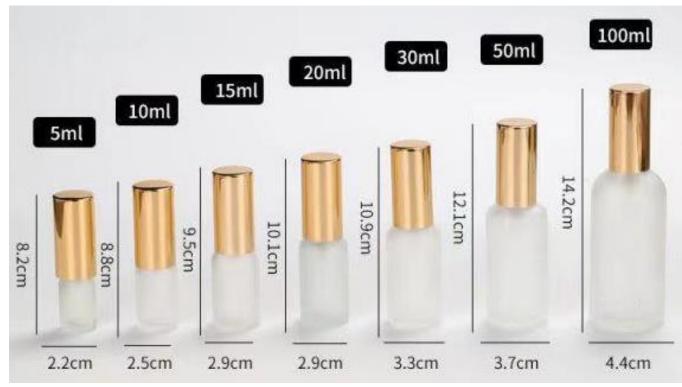

#### Frost Boston Round Bottom

**Size:** 5/10/30/50/100ml

Cap Color: Black/Silver/Gold