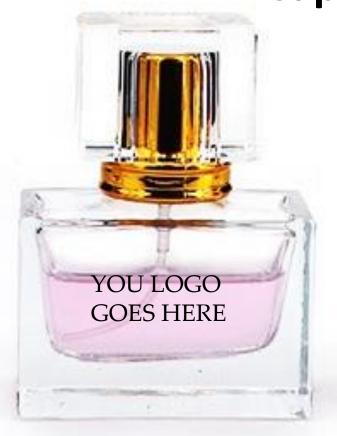

#### Slim Square Bottom Bottles

YOUR LOGO **GOES HERE** 

Size: 5/10/30/50/100ml

Cap Color: Black/Gold/Silver