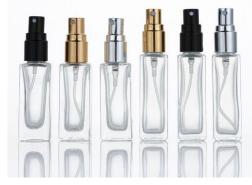

~Everyone Deserves a Signature Scent~

# Custom Bottle Catalog













Follow us @BostonPerfumery













### Classic Square Bottles

**Size:** 30/50/100ml

Cap Color: Black/Gold/Silver





#### Slim Square Bottom Bottles

YOUR LOGO **GOES HERE** 

Size: 5/10/30/50/100ml

Cap Color: Black/Gold/Silver



# Tri Black N Crystal Square Bottles



Size: 30/50/100ml

Cap Color: Silver/Gold







#### Thick Square Bottles

**Size:** 30/50ml

Cap Color: Black/Gold/Red







#### **Bold Bottles**

**Size:** 30/50ml

Color: Black/Red/Blue

Material: Crystal Glass





### Black Round Square Bottom



**Size:** 30/50ml

Black Matte Square Bottom



Size: 30/50/100ml

#### Thick Coffee Square Bottom



**Size:** 30/50/100ml

Cap Color: Gold/Silver

**Bottle Color:** Amber/Clear

### Classic Black Square Bottom

**Size:** 50/100ml





#### Cylinder Round Bottom