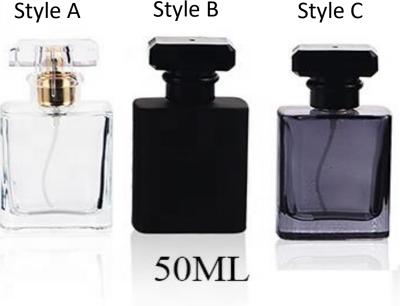

### Classic Square Bottles

**Size:** 30/50/100ml

Cap Color: Black/Gold/Silver

# Tri Black N Crystal Square Bottles

Size: 30/50/100ml

Cap Color: Silver/Gold