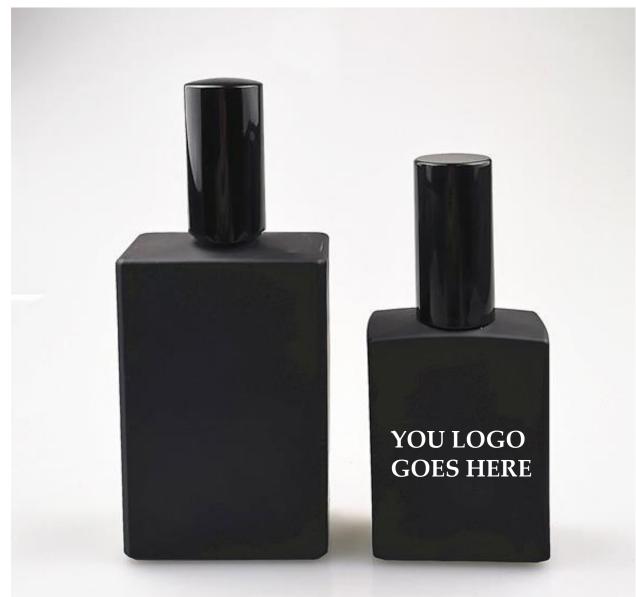

~Everyone Deserves a Signature Scent~

# Custom Bottle Catalog













Follow us @BostonPerfumery













### Classic Square Bottles

**Size:** 30/50/100ml

Cap Color: Black/Gold/Silver





#### Slim Square Bottom Bottles

YOUR LOGO **GOES HERE** 

Size: 5/10/30/50/100ml

Cap Color: Black/Gold/Silver



# Tri Black N Crystal Square Bottles



Size: 30/50/100ml

Cap Color: Silver/Gold







#### Thick Square Bottles

**Size:** 30/50ml

Cap Color: Black/Gold/Red







#### **Bold Bottles**

**Size:** 30/50ml

Color: Black/Red/Blue

Material: Crystal Glass





### Black Round Square Bottom



**Size:** 30/50ml

Black Matte Square Bottom



Size: 30/50/100ml

#### Thick Coffee Square Bottom



**Size:** 30/50/100ml

Cap Color: Gold/Silver

**Bottle Color:** Amber/Clear

### Classic Black Square Bottom

**Size:** 50/100ml





#### Cylinder Round Bottom







**Size:** 50/100ml

#### Crayolo Square Bottoms



**Size:** 50/100ml

#### Classic Oval Bottom

Size: 25ml

Cap Color: Clear & Gold







## Big Oval Bottom







#### Square Pastel Bottom

**Size:** 30/50/100ml

Cap Color: Pink/White/Black





#### Frost Boston Round Bottom



**Size:** 5/10/30/50/100ml

Cap Color: Black/Silver/Gold



### Black Matte Dropper Bottles

Size: 5/10/30/50/100ml



### Black Shiny Dropper Bottles

Size: 5/10/30/50/100ml





#### Classic Royal Dropper Bottles



Size: 5/10/30/50/100ml

Cap Color: Gold/Silver



#### Classic Clear Roll