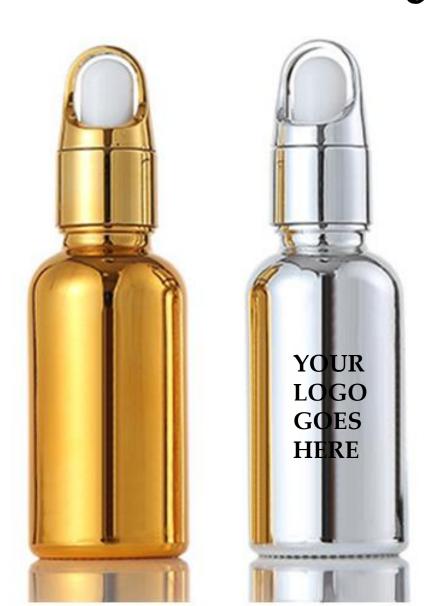

#### Classic Royal Dropper Bottles

Size: 5/10/30/50/100ml

Cap Color: Gold/Silver