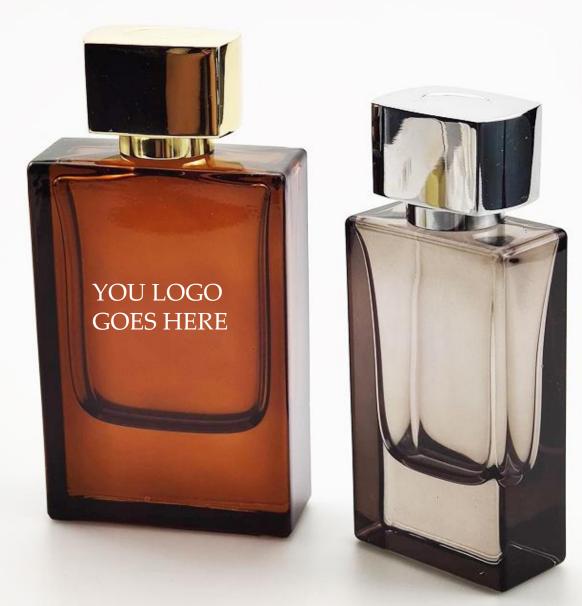

### Classic Square Bottles

**Size:** 30/50/100ml

Cap Color: Black/Gold/Silver

#### Slim Square Bottom Bottles

YOUR LOGO **GOES HERE** 

Size: 5/10/30/50/100ml

Cap Color: Black/Gold/Silver