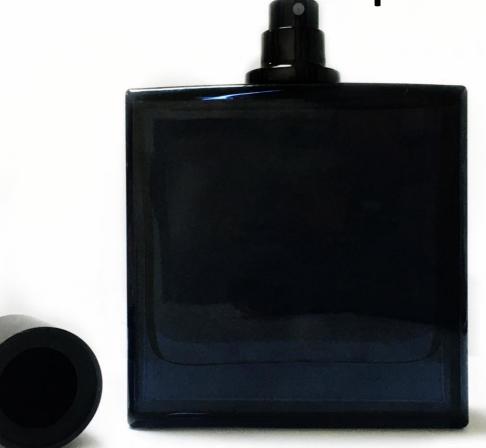

m Bottle Catalog













Follow us @BostonPerfumery













### Classic Square Bottles

**Size:** 30/50/100ml

Cap Color: Black/Gold/Silver





#### Slim Square Bottom Bottles

YOUR LOGO **GOES HERE** 

Size: 5/10/30/50/100ml

Cap Color: Black/Gold/Silver



# Tri Black N Crystal Square Bottles



Size: 30/50/100ml

Cap Color: Silver/Gold







#### Thick Square Bottles

**Size:** 30/50ml

Cap Color: Black/Gold/Red







#### **Bold Bottles**

**Size:** 30/50ml

Color: Black/Red/Blue

Material: Crystal Glass





### Black Round Square Bottom



**Size:** 30/50ml

Black Matte Square Bottom



Size: 30/50/100ml

#### Thick Coffee Square Bottom



**Size:** 30/50/100ml

Cap Color: Gold/Silver

**Bottle Color:** Amber/Clear

### Classic Black Square Bottom

**Size:** 50/100ml





#### Cylinder Round Bottom







**Size:** 50/100ml

#### Crayolo Square Bottoms



**Size:** 50/100ml

#### Classic Oval Bottom

Size: 25ml

Cap Color: Clear & Gold







## Big Oval Bottom







#### Square Pastel Bottom

**Size:** 30/50/100ml

Cap Color: Pink/White/Black





#### Frost Boston Round Bottom



**Size:** 5/10/30/50/100ml

Cap Color: Black/Silver/Gold



### Black Matte Dropper Bottles

Size: 5/10/30/50/100ml



### Black Shiny Dropper Bottles

Size: 5/10/30/50/100ml





#### Classic Royal Dropper Bottles



Size: 5/10/30/50/100ml

Cap Color: Gold/Silver



#### Classic Clear Roll On

Size: 10ml

Cap Color: Black/Silver/Gold





# Classic Big Roll On

**Size:** 30/50ml