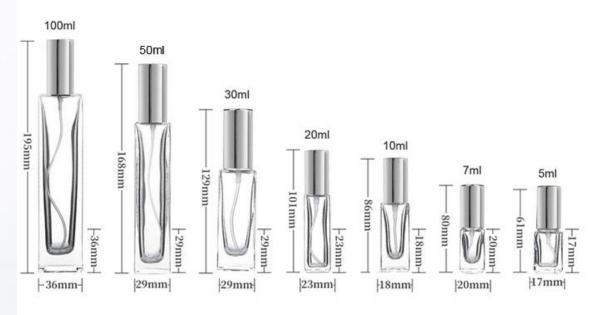

#### Slim Square Bottom Bottles

YOUR LOGO **GOES HERE** 

Size: 5/10/30/50/100ml

Cap Color: Black/Gold/Silver