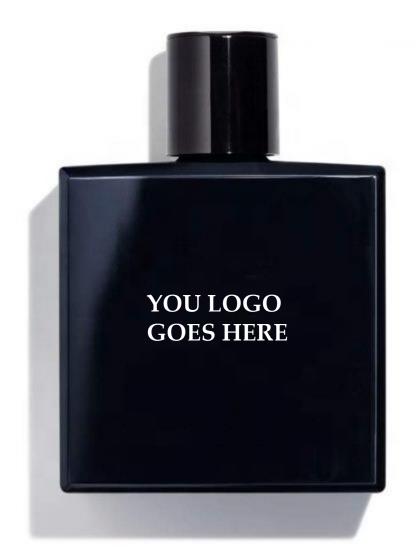

tom Bottle Catalog













Follow us @BostonPerfumery













### Classic Square Bottles

**Size:** 30/50/100ml

Cap Color: Black/Gold/Silver





#### Slim Square Bottom Bottles

YOUR LOGO **GOES HERE** 

Size: 5/10/30/50/100ml

Cap Color: Black/Gold/Silver



# Tri Black N Crystal Square Bottles



Size: 30/50/100ml

Cap Color: Silver/Gold







#### Thick Square Bottles

**Size:** 30/50ml

Cap Color: Black/Gold/Red







#### **Bold Bottles**

**Size:** 30/50ml

Color: Black/Red/Blue

Material: Crystal Glass





### Black Round Square Bottom



**Size:** 30/50ml

Black Matte Square Bottom



Size: 30/50/100ml

#### Thick Coffee Square Bottom



**Size:** 30/50/100ml

Cap Color: Gold/Silver

**Bottle Color:** Amber/Clear

### Classic Black Square Bottom

**Size:** 50/100ml





#### Cylinder Round Bottom







**Size:** 50/100ml

#### Crayolo Square Bottoms



**Size:** 50/100ml

#### Classic Oval Bottom

Size: 25ml

Cap Color: Clear & Gold







## Big Oval Bottom







#### Square Pastel Bottom

**Size:** 30/50/100ml

Cap Color: Pink/White/Black





#### Frost Boston Round Bottom



**Size:** 5/10/30/50/100ml

Cap Color: Black/Silver/Gold



### Black Matte Dropper Bottles

Size: 5/10/30/50/100ml



### Black Shiny Dropper Bottles

Size: 5/10/30/50/100ml





#### Classic Royal Dropper Bottles



Size: 5/10/30/50/100ml

Cap Color: Gold/Silver



#### Classic Clear Roll On

Size: 10ml

Cap Color: Black/Silver/Gold





# Classic Big Roll On

**Size:** 30/50ml