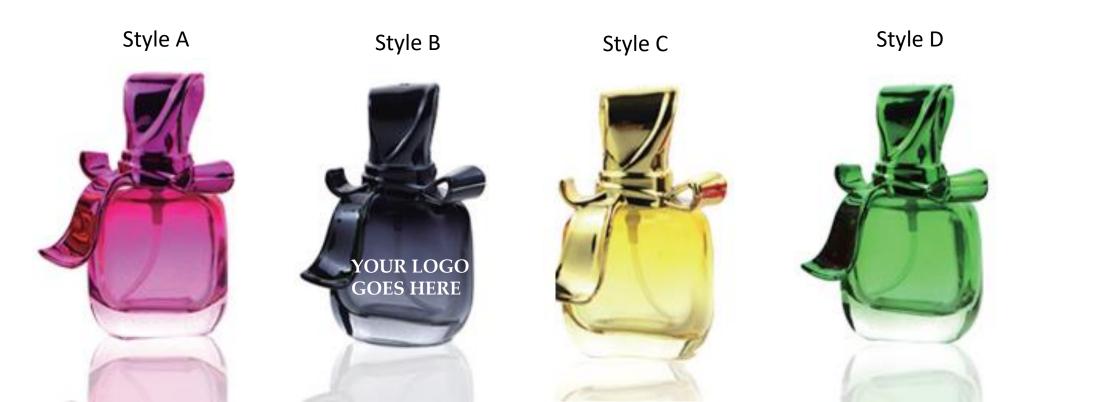

Blend = Customize = Design

#### ~Everyone Deserves a Signature Scent~

# **Custom Bottle Catalog**

### Follow us @BostonPerfumery

**TikTok Google You** 

800 Boylston St, Boston Ma 02199 +1 (617) 851-8933 www.BostonPerfumery.com

facebook



# Crayolo Cylinders

#### Size: 40ml



### Crayolo Round Bottoms

### **Size:** 30ml

### Cap Color: Same as Bottle







Style D

YOUR LOGO GOES HERE

# Crayolo Hearts

### Size: 30ml Cap Color: Same as Bottle



### Crayolo Bow Tie Size: 15ml Cap Color: Same as Bottle





# Tri Black N Crystal Square Bottles

Size: 30/50/100ml Cap Color: Silver/Gold

8



# Thick N Classic<sub>Size: 50ml</sub>

### Cap Color: Black/Clear

Style A



# **Classic Square Bottles**

Size: 30/50/100ml

### Cap Color: Black/Gold/Silver



# **Slim Square Bottom Bottles**

YOUR LOGO

GOES

HERE

Size: 5/10/30/50/100ml Cap Color: Black/Gold/Silver



11

# **Thick Square Bottles**

YOU LOGO

**GOES HERE** 

Size: 30/50ml

### Cap Color: Black/Gold/Red







### Macho Square Bottom Size: 30/50ml Cap Color: Black







# Crystal Tops

### Size: 30/60/100ml Cap Color: Gold and Clear



## **Oval Round Bottom**

Size: 30/50ml Cap Color: Clear and Silver



## **Classic Bottoms**





### Size: 30/50ml Cap Color: Clear & Gold



# Frost Boston Round Bottom



Size: 5/10/30/50/100m