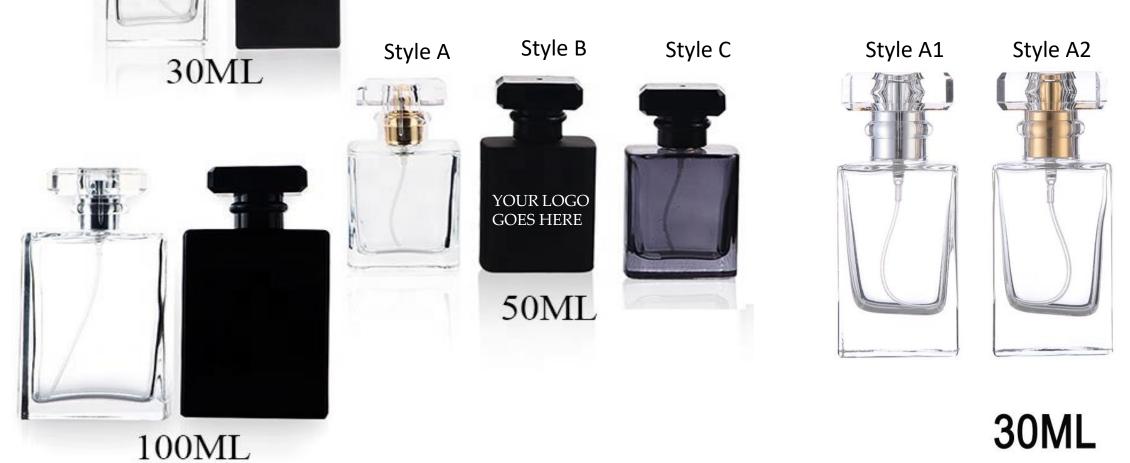

# **Classic Square Bottles**

Size: 30/50/100ml

### Cap Color: Black/Gold/Silver