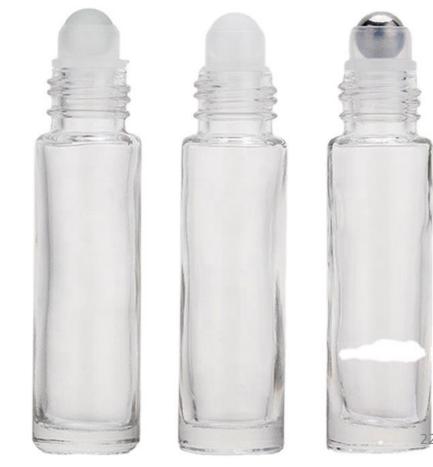

re Bottles**

Size: 30/50/100ml

### Cap Color: Black/Gold/Silver



# **Slim Square Bottom Bottles**

YOUR LOGO

GOES

HERE

Size: 5/10/30/50/100ml Cap Color: Black/Gold/Silver



11

# **Thick Square Bottles**

YOU LOGO

**GOES HERE** 

Size: 30/50ml

### Cap Color: Black/Gold/Red







### Macho Square Bottom Size: 30/50ml Cap Color: Black







# Crystal Tops

### Size: 30/60/100ml Cap Color: Gold and Clear



## **Oval Round Bottom**

Size: 30/50ml Cap Color: Clear and Silver



## **Classic Bottoms**





### Size: 30/50ml Cap Color: Clear & Gold



# Frost Boston Round Bottom



Size: 5/10/30/50/100ml Cap Color: Black/Silver/Gold





# Black Shiny Dropper Bottles

Size: 5/10/30/50/100ml

Cap Color: Black





# Classic Clear Roll On

Size: 10ml

### Cap Color: Black/Silver/Gold





# Classic Big Roll On

Size: 30/50ml Cap Color: Black