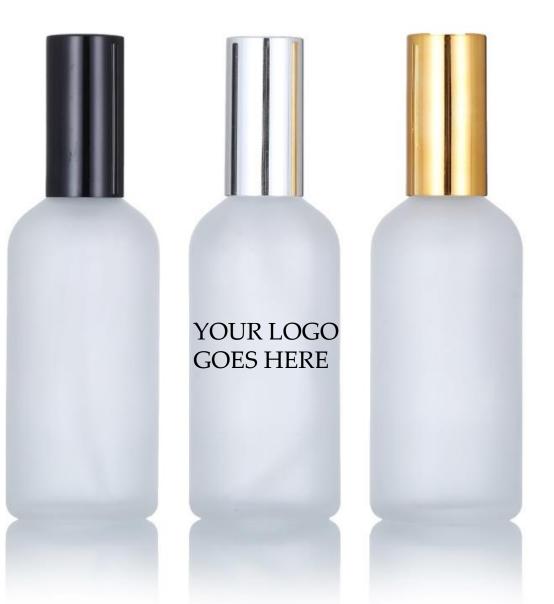

# Frost Boston Round Bottom

Size: 5/10/30/50/100ml Cap Color: Black/Silver/Gold