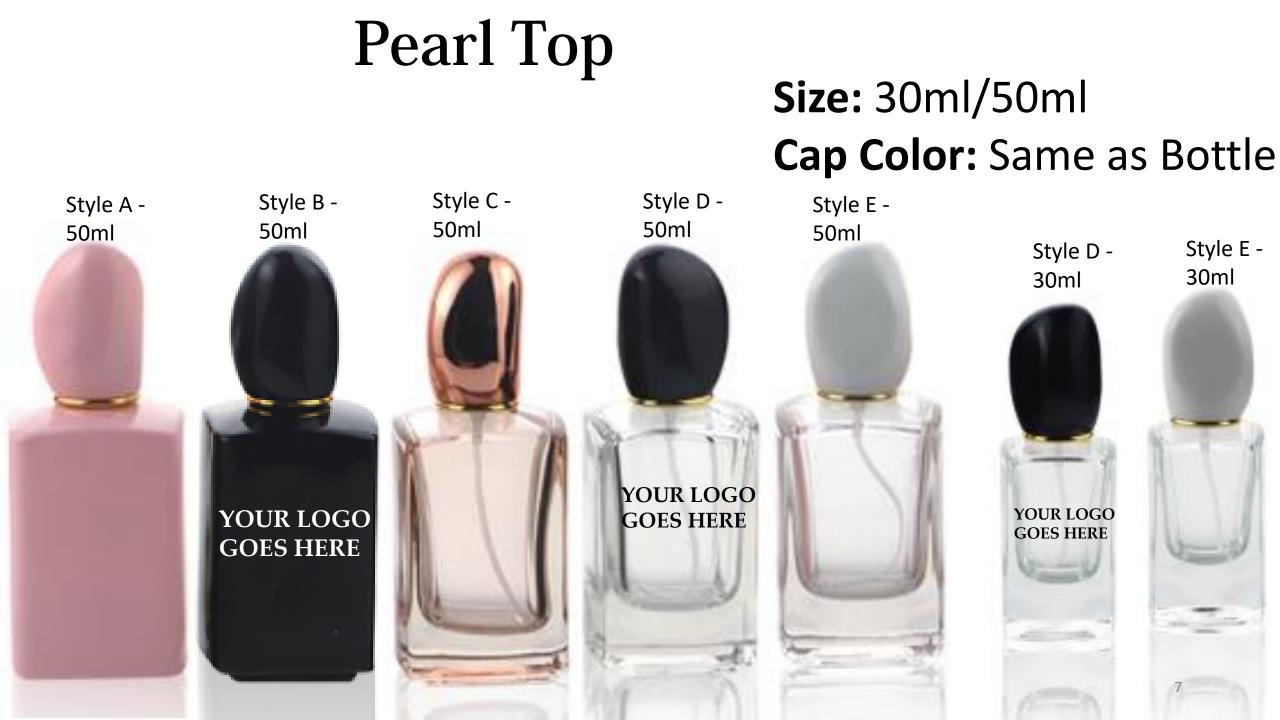

Blend = Customize = Design

#### ~Everyone Deserves a Signature Scent~

# **Custom Bottle Catalog**

### Follow us @BostonPerfumery

**TikTok Google You** 

800 Boylston St, Boston Ma 02199 +1 (617) 851-8933 www.BostonPerfumery.com

facebook



# Crayolo Cylinders

#### Size: 40ml



### Crayolo Round Bottoms

### **Size:** 30ml

### Cap Color: Same as Bottle







Style D

YOUR LOGO GOES HERE

# Crayolo Hearts

### Size: 30ml Cap Color: Same as Bottle



### Crayolo Bow Tie Size: 15ml Cap Color: Same as Bottle





# Tri Black N Crystal Square Bottles

Size: 30/50/100ml Cap Color: Silver/Gold

8



# Thick N Classic<sub>Size: 50ml</sub>

### Cap Color: Black/Clear

Style A



# **Classic Square Bottles**

Size: 30/50/100ml

### Cap Color: Black/Gold/Silver



# **Slim Square Bottom Bottles**

YOUR LOGO

GOES

HERE

Size: 5/10/30/50/100ml Cap Color: Black/Gold/Silver



11

# **Thick Square Bottles**

YOU LOGO

**GOES HERE** 

Size: 30/50ml

### Cap Color: Black/Gold/Red







### Macho Square Bottom Size: 30/50ml Cap Color: Black







# Crystal Tops

### Size: 30/60/100ml Cap Color: Gold and Clear



## **Oval Round Bottom**

Size: 30/50ml Cap Color: Clear and Silver



## **Classic Bottoms**





### Size: 30/50ml Cap Color: Clear & Gold



# Frost Boston Round Bottom



Size: 5/10/30/50/100ml