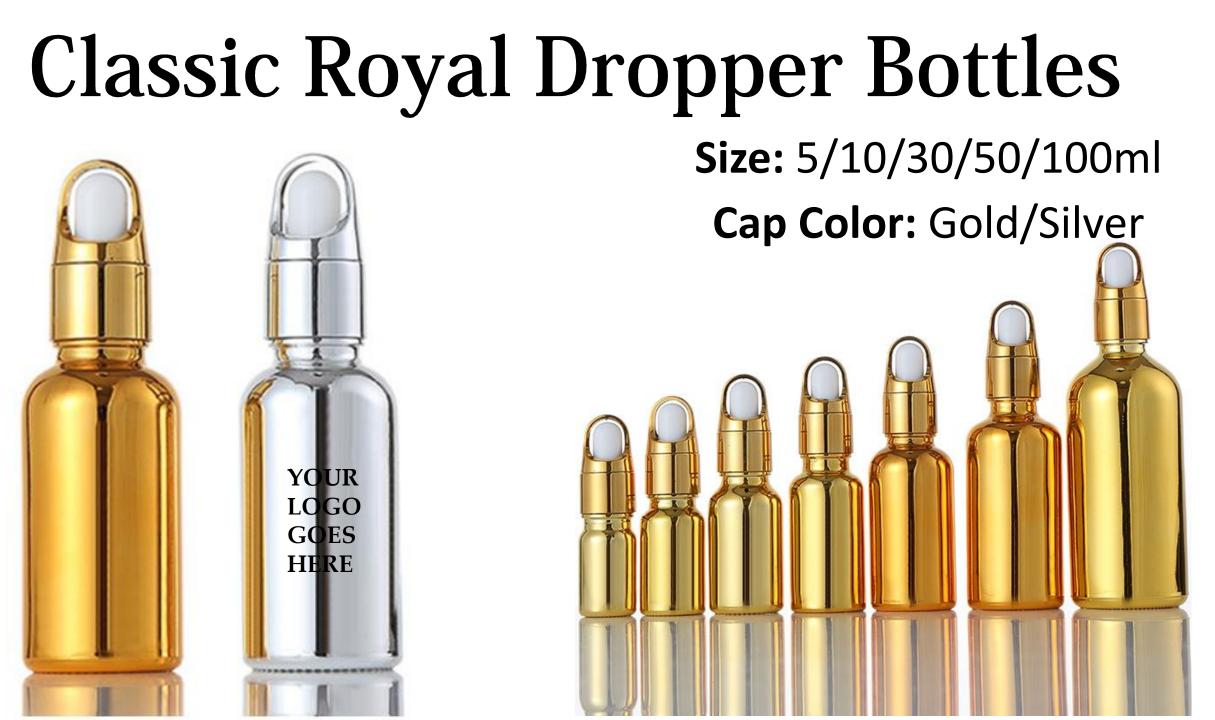

Size: 50ml</sub>

### Cap Color: Black/Clear

Style A



# **Classic Square Bottles**

Size: 30/50/100ml

### Cap Color: Black/Gold/Silver



# **Slim Square Bottom Bottles**

YOUR LOGO

GOES

HERE

Size: 5/10/30/50/100ml Cap Color: Black/Gold/Silver



11

# **Thick Square Bottles**

YOU LOGO

**GOES HERE** 

Size: 30/50ml

### Cap Color: Black/Gold/Red







### Macho Square Bottom Size: 30/50ml Cap Color: Black







# Crystal Tops

### Size: 30/60/100ml Cap Color: Gold and Clear



## **Oval Round Bottom**

Size: 30/50ml Cap Color: Clear and Silver



## **Classic Bottoms**





### Size: 30/50ml Cap Color: Clear & Gold



# Frost Boston Round Bottom



Size: 5/10/30/50/100ml Cap Color: Black/Silver/Gold





# Black Shiny Dropper Bottles

Size: 5/10/30/50/100ml

Cap Color: Black





# Classic Clear Roll On

Size: 10ml

### Cap Color: Black/Silver/Gold





# Classic Big Roll On

Size: 30/50ml Cap Color: Black