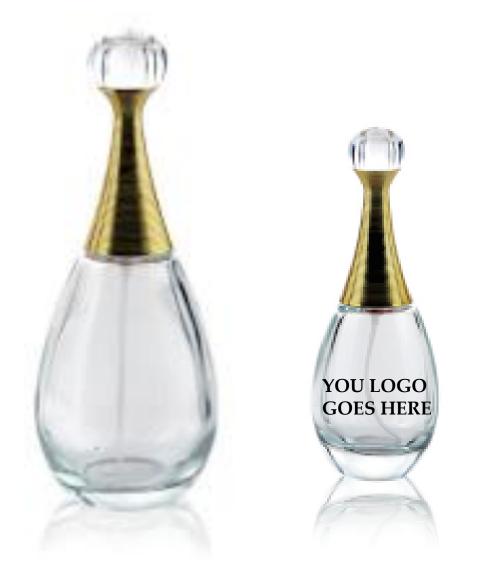

e:** 30ml

### Cap Color: Same as Bottle







Style D

YOUR LOGO GOES HERE

# Crayolo Hearts

### Size: 30ml Cap Color: Same as Bottle



### Crayolo Bow Tie Size: 15ml Cap Color: Same as Bottle





# Tri Black N Crystal Square Bottles

Size: 30/50/100ml Cap Color: Silver/Gold

8



# Thick N Classic<sub>Size: 50ml</sub>

### Cap Color: Black/Clear

Style A



# **Classic Square Bottles**

Size: 30/50/100ml

### Cap Color: Black/Gold/Silver



# **Slim Square Bottom Bottles**

YOUR LOGO

GOES

HERE

Size: 5/10/30/50/100ml Cap Color: Black/Gold/Silver



11

# **Thick Square Bottles**

YOU LOGO

**GOES HERE** 

Size: 30/50ml

### Cap Color: Black/Gold/Red







### Macho Square Bottom Size: 30/50ml Cap Color: Black







# Crystal Tops

### Size: 30/60/100ml Cap Color: Gold and Clear



## **Oval Round Bottom**

Size: 30/50ml Cap Color: Clear and Silver



## **Classic Bottoms**





### Size: 30/50ml Cap Color: Clear & Gold



# Frost Boston Round Bottom



Size: 5/10/30/50/100ml Cap Color: Black/Silver/Gold





# Black Shiny Dropper Bottles

Size: 5/10/30/50/100ml

Cap Color: Black





# Classic Clear Roll On

Size: 10ml

### Cap Color: Black/Silver/Gold





# Classic Big Roll On

Size: 30/50ml Cap Color: Black