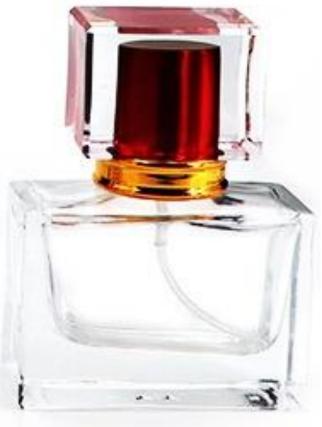

# **Thick Square Bottles**

YOU LOGO

**GOES HERE** 

Size: 30/50ml

### Cap Color: Black/Gold/Red