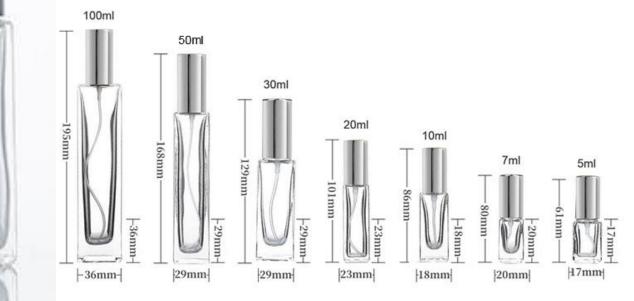

# **Slim Square Bottom Bottles**

YOUR LOGO

GOES

HERE

Size: 5/10/30/50/100ml Cap Color: Black/Gold/Silver

11