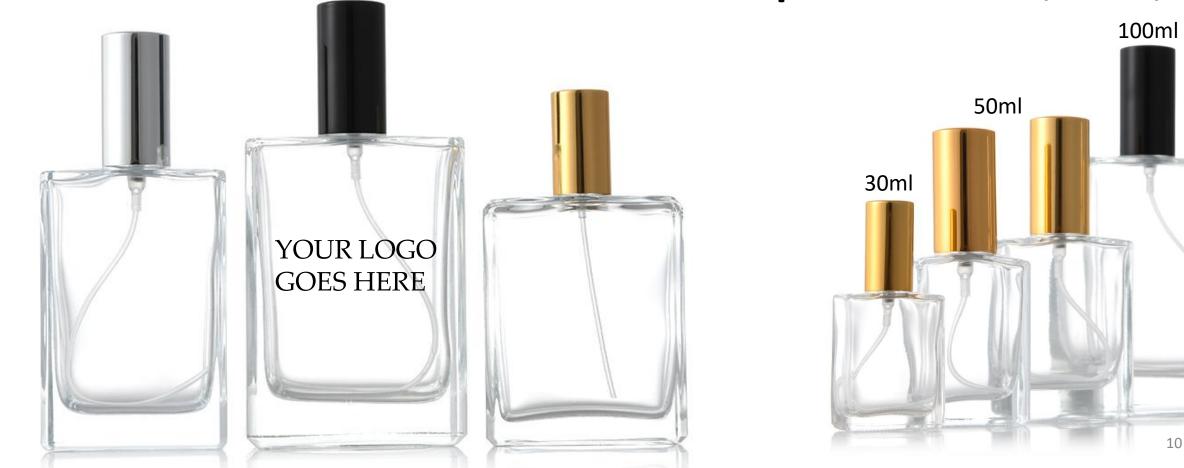

# **Slim Square Bottom Bottles**

YOUR LOGO

GOES

HERE

Size: 5/10/30/50/100ml Cap Color: Black/Gold/Silver

11