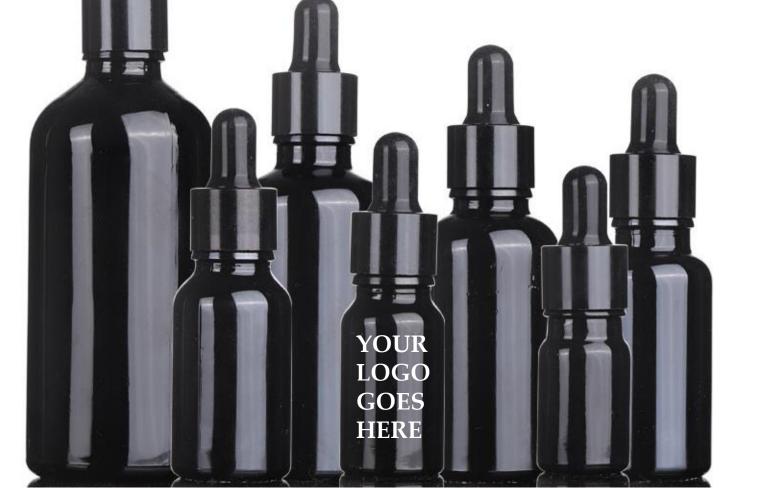

b>Size: 50ml</sub>

### Cap Color: Black/Clear

Style A



# **Classic Square Bottles**

Size: 30/50/100ml

### Cap Color: Black/Gold/Silver



# **Slim Square Bottom Bottles**

YOUR LOGO

GOES

HERE

Size: 5/10/30/50/100ml Cap Color: Black/Gold/Silver



11

# **Thick Square Bottles**

YOU LOGO

**GOES HERE** 

Size: 30/50ml

### Cap Color: Black/Gold/Red







### Macho Square Bottom Size: 30/50ml Cap Color: Black







# Crystal Tops

### Size: 30/60/100ml Cap Color: Gold and Clear



## **Oval Round Bottom**

Size: 30/50ml Cap Color: Clear and Silver



## **Classic Bottoms**





### Size: 30/50ml Cap Color: Clear & Gold



# Frost Boston Round Bottom



Size: 5/10/30/50/100ml Cap Color: Black/Silver/Gold





# Black Shiny Dropper Bottles

Size: 5/10/30/50/100ml

Cap Color: Black





# Classic Clear Roll On

Size: 10ml

### Cap Color: Black/Silver/Gold





# Classic Big Roll On

Size: 30/50ml Cap Color: Black