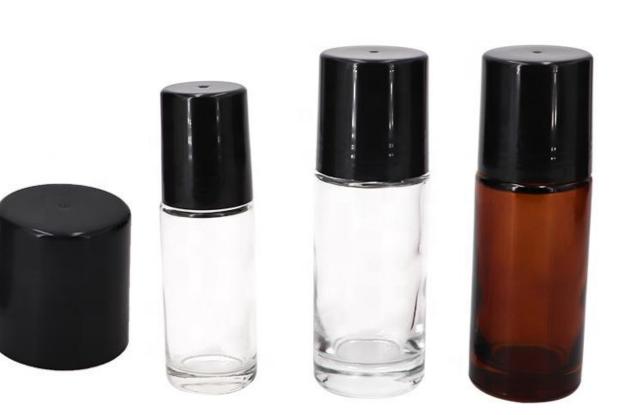

Silver



# **Slim Square Bottom Bottles**

YOUR LOGO

GOES

HERE

Size: 5/10/30/50/100ml Cap Color: Black/Gold/Silver



11

# **Thick Square Bottles**

YOU LOGO

**GOES HERE** 

Size: 30/50ml

### Cap Color: Black/Gold/Red







### Macho Square Bottom Size: 30/50ml Cap Color: Black







# Crystal Tops

### Size: 30/60/100ml Cap Color: Gold and Clear



## **Oval Round Bottom**

Size: 30/50ml Cap Color: Clear and Silver



## **Classic Bottoms**





### Size: 30/50ml Cap Color: Clear & Gold



# Frost Boston Round Bottom



Size: 5/10/30/50/100ml Cap Color: Black/Silver/Gold





# Black Shiny Dropper Bottles

Size: 5/10/30/50/100ml

Cap Color: Black





# Classic Clear Roll On

Size: 10ml

### Cap Color: Black/Silver/Gold





# Classic Big Roll On

Size: 30/50ml Cap Color: Black