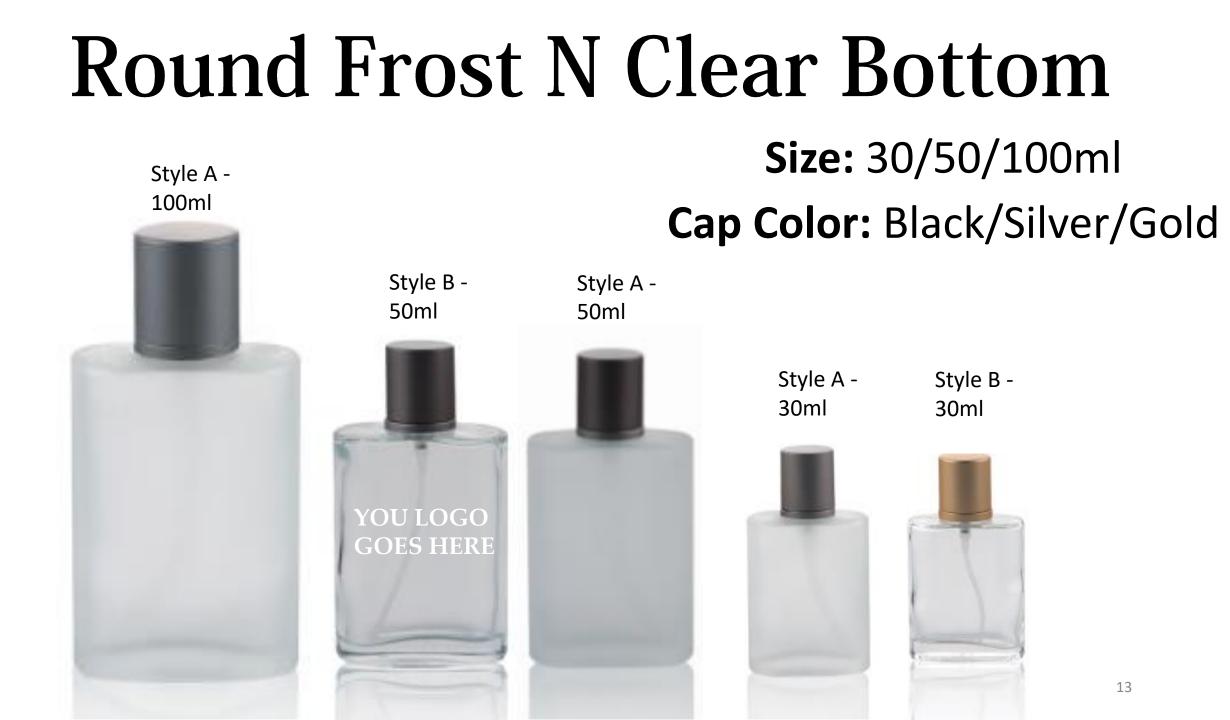

# Frost Boston Round Bottom

Size: 5/10/30/50/100ml Cap Color: Black/Silver/Gold