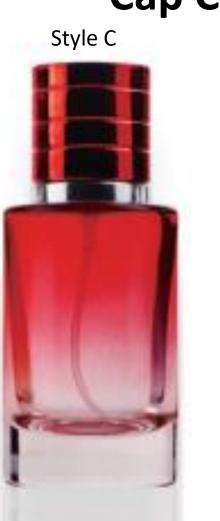

### Crayolo Round Bottoms

### **Size:** 30ml

### Cap Color: Same as Bottle

Style D

YOUR LOGO GOES HERE