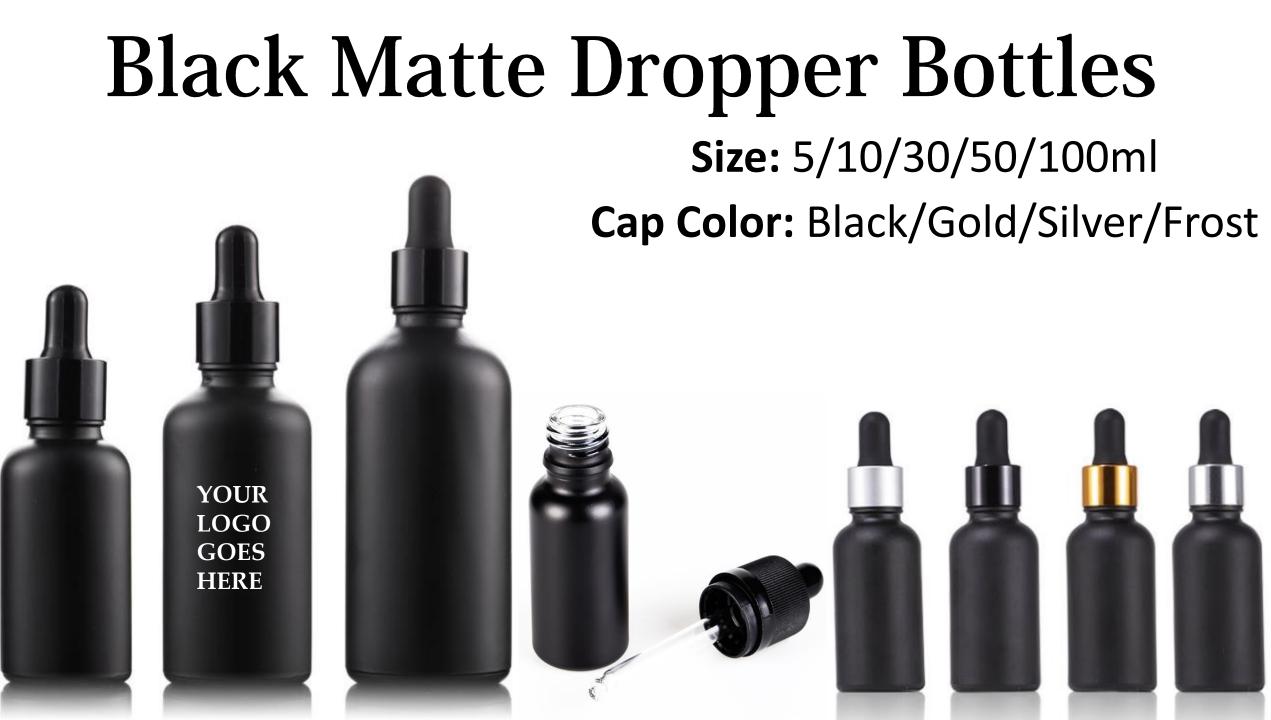

ottles

Size: 30/50/100ml Cap Color: Silver/Gold

8



# Thick N Classic<sub>Size: 50ml</sub>

### Cap Color: Black/Clear

Style A



# **Classic Square Bottles**

Size: 30/50/100ml

### Cap Color: Black/Gold/Silver



# **Slim Square Bottom Bottles**

YOUR LOGO

GOES

HERE

Size: 5/10/30/50/100ml Cap Color: Black/Gold/Silver



11

# **Thick Square Bottles**

YOU LOGO

**GOES HERE** 

Size: 30/50ml

### Cap Color: Black/Gold/Red







### Macho Square Bottom Size: 30/50ml Cap Color: Black







# Crystal Tops

### Size: 30/60/100ml Cap Color: Gold and Clear



## **Oval Round Bottom**

Size: 30/50ml Cap Color: Clear and Silver



## **Classic Bottoms**





### Size: 30/50ml Cap Color: Clear & Gold



# Frost Boston Round Bottom



Size: 5/10/30/50/100ml Cap Color: Black/Silver/Gold





# Black Shiny Dropper Bottles

Size: 5/10/30/50/100ml

Cap Color: Black





# Classic Clear Roll On

Size: 10ml

### Cap Color: Black/Silver/Gold





# Classic Big Roll On

Size: 30/50ml Cap Color: Black