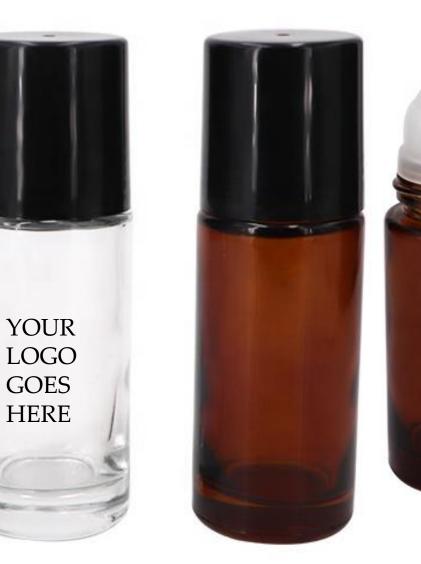

lver



# **Slim Square Bottom Bottles**

YOUR LOGO

GOES

HERE

Size: 5/10/30/50/100ml Cap Color: Black/Gold/Silver



11

# **Thick Square Bottles**

YOU LOGO

**GOES HERE** 

Size: 30/50ml

### Cap Color: Black/Gold/Red







### Macho Square Bottom Size: 30/50ml Cap Color: Black







# Crystal Tops

### Size: 30/60/100ml Cap Color: Gold and Clear



## **Oval Round Bottom**

Size: 30/50ml Cap Color: Clear and Silver



## **Classic Bottoms**





### Size: 30/50ml Cap Color: Clear & Gold



# Frost Boston Round Bottom



Size: 5/10/30/50/100ml Cap Color: Black/Silver/Gold





# Black Shiny Dropper Bottles

Size: 5/10/30/50/100ml

Cap Color: Black





# Classic Clear Roll On

Size: 10ml

### Cap Color: Black/Silver/Gold





# Classic Big Roll On

Size: 30/50ml Cap Color: Black