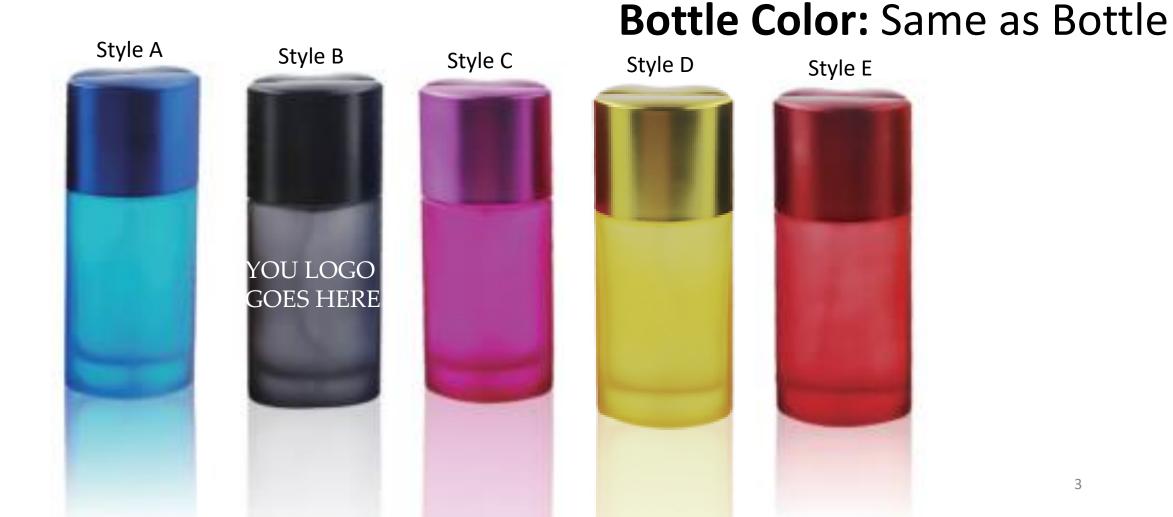

Blend = Customize = Design

#### ~Everyone Deserves a Signature Scent~

# **Custom Bottle Catalog**

### Follow us @BostonPerfumery

**TikTok Google You** 

800 Boylston St, Boston Ma 02199 +1 (617) 851-8933 www.BostonPerfumery.com

facebook



# Crayolo Cylinders

#### Size: 40ml



### Crayolo Round Bottoms

### **Size:** 30ml

### Cap Color: Same as Bottle







Style D

YOUR LOGO GOES HERE

# Crayolo Hearts

### Size: 30ml Cap Color: Same as Bottle



### Crayolo Bow Tie Size: 15ml Cap Color: Same as Bottle





# Tri Black N Crystal Square Bottles

Size: 30/50/100ml Cap Color: Silver/Gold

8



# Thick N Classic<sub>Size: 50ml</sub>

### Cap Color: Black/Clear

Style A



# **Classic Square Bottles**

Size: 30/50/100ml

### Cap Color: Black/Gold/Silver



# **Slim Square Bottom Bottles**

YOUR LOGO

GOES

HERE

Size: 5/10/30/50/100ml Cap Color: Black/Gold/Silver



11

# **Thick Square Bottles**

YOU LOGO

**GOES HERE** 

Size: 30/50ml

### Cap Color: Black/Gold/Red







### Macho Square Bottom Size: 30/50ml Cap Color: Black







# Crystal Tops

### Size: 3