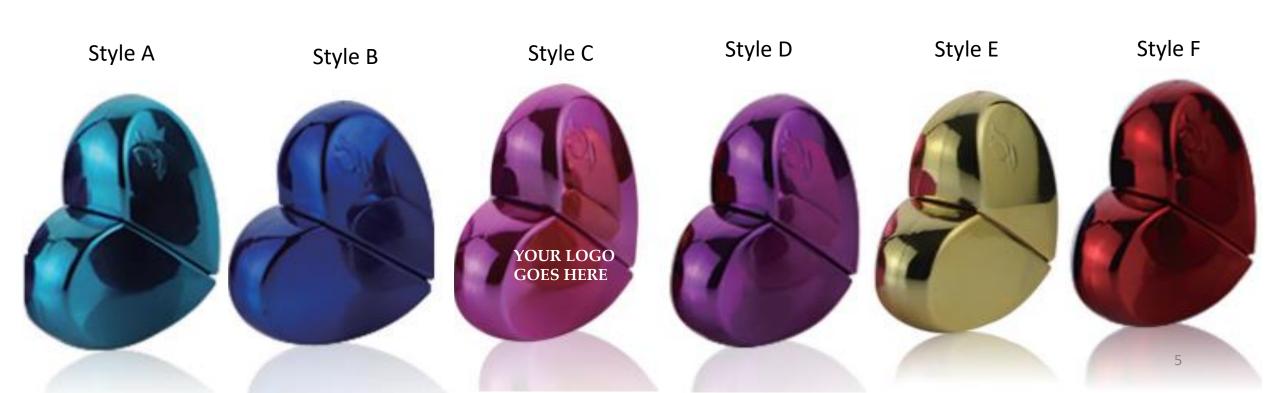

Blend = Customize = Design

#### ~Everyone Deserves a Signature Scent~

# **Custom Bottle Catalog**

### Follow us @BostonPerfumery

**TikTok Google You** 

800 Boylston St, Boston Ma 02199 +1 (617) 851-8933 www.BostonPerfumery.com

facebook



# Crayolo Cylinders

#### Size: 40ml



### Crayolo Round Bottoms

### **Size:** 30ml

### Cap Color: Same as Bottle







Style D

YOUR LOGO GOES HERE

# Crayolo Hearts

### Size: 30ml Cap Color: Same as Bottle



### Crayolo Bow Tie Size: 15ml Cap Color: Same as Bottle





# Tri Black N Crystal Square Bottles

Size: 30/50/100ml Cap Color: Silver/Gold

8



# Thick N Classic<sub>Size: 50ml</sub>

### Cap Color: Black/Clear

Style A



# **Classic Square Bottles**

Size: 30/50/100ml

### Cap Color: Black/Gold/Silver



# **Slim Square Bottom Bottles**

YOUR LOGO

GOES

HERE

Size: 5/10/30/50/100ml Cap Color: Black/Gold/Silver



11

# **Thick Square Bottles**

YOU LOGO

**GOES HERE** 

Size: 30/50ml

### Cap Color: Black/Gold/Red







### Macho Square Bottom Size: 30/50ml Cap Color: Black







# Crystal Tops

### Size: 30/60/100ml Cap Color: Gold and Clear



## **Oval Round Bottom**

Size: 30/50ml Cap Color: Clear and Silver



## **Classic Bottoms**





### Size: 30/50ml Cap Color: Clear &