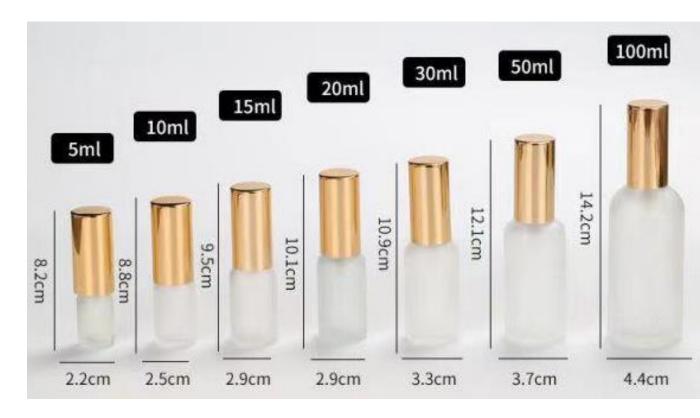

# Frost Boston Round Bottom

Size: 5/10/30/50/100ml Cap Color: Black/Silver/Gold