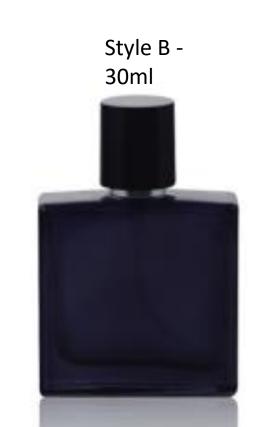

### Crayolo Round Bottoms

### **Size:** 30ml

### Cap Color: Same as Bottle

Style D

YOUR LOGO GOES HERE