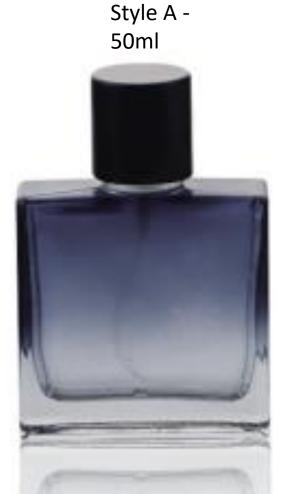

# **Classic Square Bottles**

Size: 30/50/100ml

### Cap Color: Black/Gold/Silver