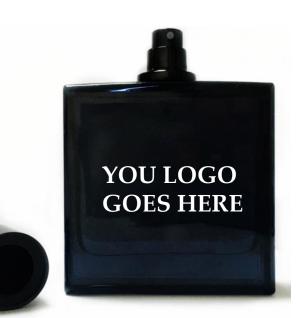

lo Cylinders

#### Size: 40ml



### Crayolo Round Bottoms

### **Size:** 30ml

### Cap Color: Same as Bottle







Style D

YOUR LOGO GOES HERE

# Crayolo Hearts

### Size: 30ml Cap Color: Same as Bottle



### Crayolo Bow Tie Size: 15ml Cap Color: Same as Bottle





# Tri Black N Crystal Square Bottles

Size: 30/50/100ml Cap Color: Silver/Gold

8



# Thick N Classic<sub>Size: 50ml</sub>

### Cap Color: Black/Clear

Style A



# **Classic Square Bottles**

Size: 30/50/100ml

### Cap Color: Black/Gold/Silver



# **Slim Square Bottom Bottles**

YOUR LOGO

GOES

HERE

Size: 5/10/30/50/100ml Cap Color: Black/Gold/Silver



11

# **Thick Square Bottles**

YOU LOGO

**GOES HERE** 

Size: 30/50ml

### Cap Color: Black/Gold/Red







### Macho Square Bottom Size: 30/50ml Cap Color: Black







# Crystal Tops

### Size: 30/60/100ml Cap Color: Gold and Clear



## **Oval Round Bottom**

Size: 30/50ml Cap Color: Clear and Silver



## **Classic Bottoms**





### Size: 30/50ml Cap Color: Clear & Gold



# Frost Boston Round Bottom



Size: 5/10/30/50/100ml Cap Color: Black/Silver/Gold





# Black Shiny Dropper Bottles

Size: 5/10/30/50/100ml

Cap Color: Black





# Classic Clear Roll On

Size: 10ml

### Cap Color: Black/Silver/Gold





# Classic Big Roll On

Size: 30/50ml Cap Color: Black