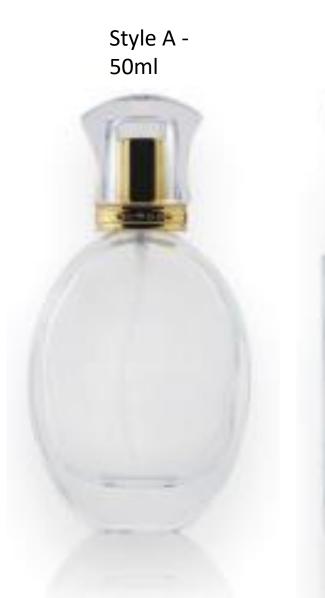

## Size: 30ml Cap Color: Same as Bottle



### Crayolo Bow Tie Size: 15ml Cap Color: Same as Bottle





# Tri Black N Crystal Square Bottles

Size: 30/50/100ml Cap Color: Silver/Gold

8



# Thick N Classic<sub>Size: 50ml</sub>

### Cap Color: Black/Clear

Style A



# **Classic Square Bottles**

Size: 30/50/100ml

### Cap Color: Black/Gold/Silver



# **Slim Square Bottom Bottles**

YOUR LOGO

GOES

HERE

Size: 5/10/30/50/100ml Cap Color: Black/Gold/Silver



11

# **Thick Square Bottles**

YOU LOGO

**GOES HERE** 

Size: 30/50ml

### Cap Color: Black/Gold/Red







### Macho Square Bottom Size: 30/50ml Cap Color: Black







# Crystal Tops

### Size: 30/60/100ml Cap Color: Gold and Clear



## **Oval Round Bottom**

Size: 30/50ml Cap Color: Clear and Silver



## **Classic Bottoms**





### Size: 30/50ml Cap Color: Clear & Gold



# Frost Boston Round Bottom



Size: 5/10/30/50/100ml Cap Color: Black/Silver/Gold





# Black Shiny Dropper Bottles

Size: 5/10/30/50/100ml

Cap Color: Black





# Classic Clear Roll On

Size: 10ml

### Cap Color: Black/Silver/Gold





# Classic Big Roll On

Size: 30/50ml Cap Color: Black