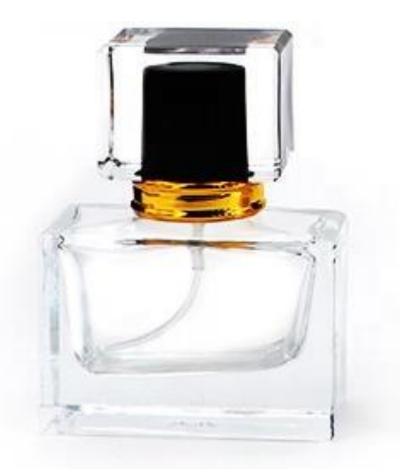

# **Thick Square Bottles**

YOU LOGO

**GOES HERE** 

Size: 30/50ml

### Cap Color: Black/Gold/Red