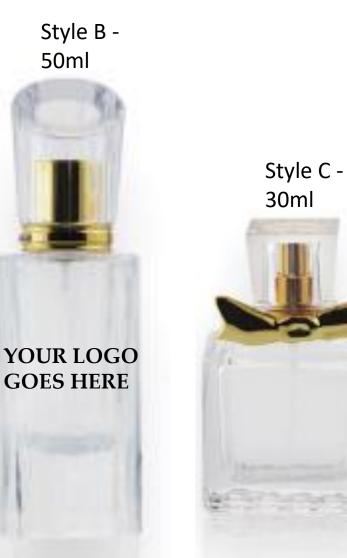

# **Classic Square Bottles**

Size: 30/50/100ml

### Cap Color: Black/Gold/Silver