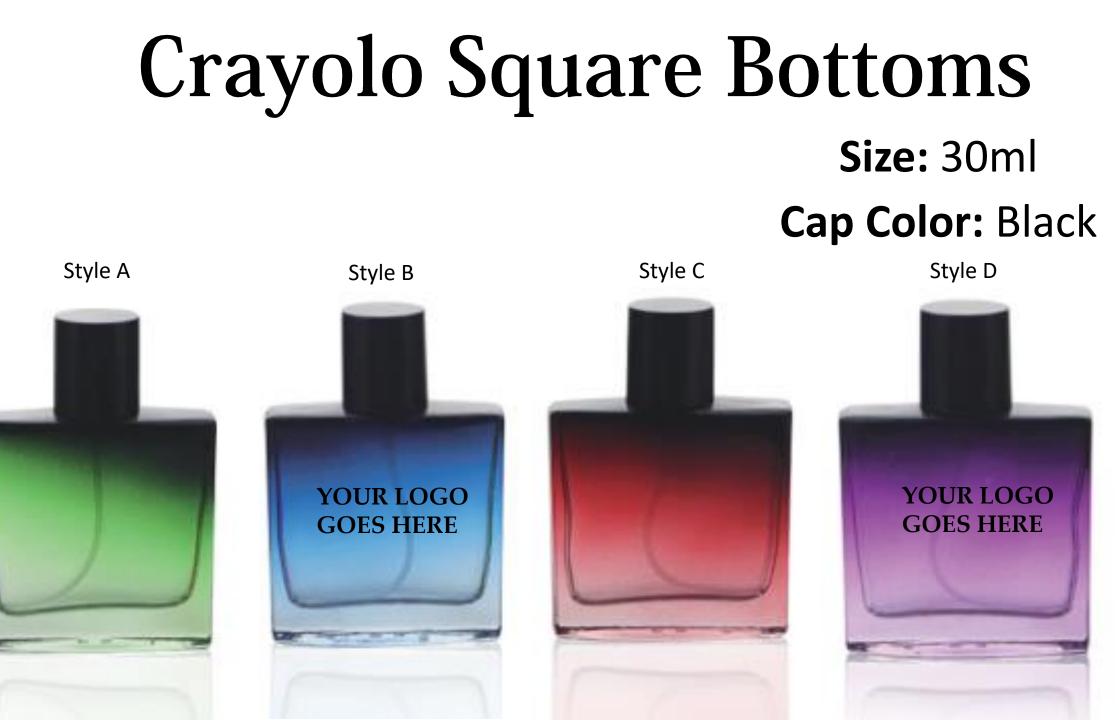

### Crayolo Round Bottoms

### **Size:** 30ml

### Cap Color: Same as Bottle

Style D

YOUR LOGO GOES HERE