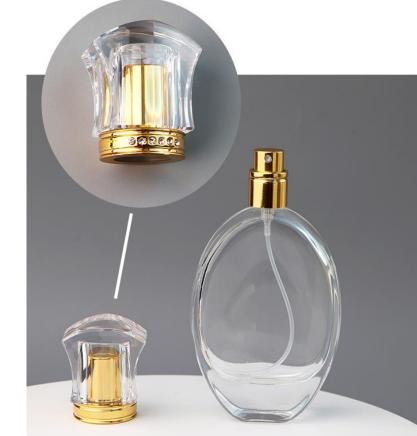

Crayolo Bow Tie Size: 15ml Cap Color: Same as Bottle





# Tri Black N Crystal Square Bottles

Size: 30/50/100ml Cap Color: Silver/Gold

8



# Thick N Classic<sub>Size: 50ml</sub>

### Cap Color: Black/Clear

Style A



# **Classic Square Bottles**

Size: 30/50/100ml

### Cap Color: Black/Gold/Silver



# **Slim Square Bottom Bottles**

YOUR LOGO

GOES

HERE

Size: 5/10/30/50/100ml Cap Color: Black/Gold/Silver



11

# **Thick Square Bottles**

YOU LOGO

**GOES HERE** 

Size: 30/50ml

### Cap Color: Black/Gold/Red







### Macho Square Bottom Size: 30/50ml Cap Color: Black







# Crystal Tops

### Size: 30/60/100ml Cap Color: Gold and Clear



## **Oval Round Bottom**

Size: 30/50ml Cap Color: Clear and Silver



## **Classic Bottoms**





### Size: 30/50ml Cap Color: Clear & Gold



# Frost Boston Round Bottom



Size: 5/10/30/50/100ml Cap Color: Black/Silver/Gold





# Black Shiny Dropper Bottles

Size: 5/10/30/50/100ml

Cap Color: Black





# Classic Clear Roll On

Size: 10ml

### Cap Color: Black/Silver/Gold





# Classic Big Roll On

Size: 30/50ml Cap Color: Black