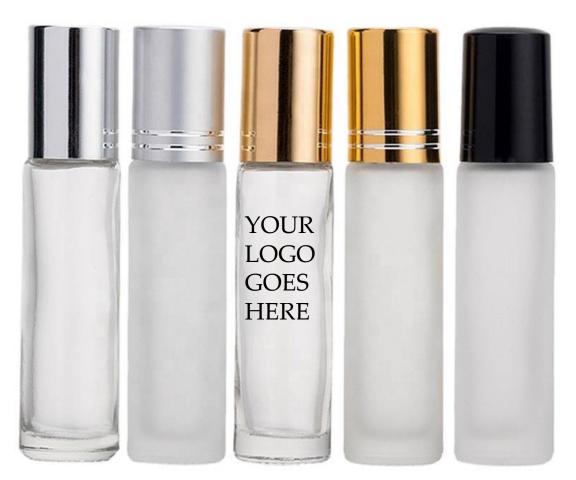

Bottles**

Size: 30/50/100ml

### Cap Color: Black/Gold/Silver



# **Slim Square Bottom Bottles**

YOUR LOGO

GOES

HERE

Size: 5/10/30/50/100ml Cap Color: Black/Gold/Silver



11

# **Thick Square Bottles**

YOU LOGO

**GOES HERE** 

Size: 30/50ml

### Cap Color: Black/Gold/Red







### Macho Square Bottom Size: 30/50ml Cap Color: Black







# Crystal Tops

### Size: 30/60/100ml Cap Color: Gold and Clear



## **Oval Round Bottom**

Size: 30/50ml Cap Color: Clear and Silver



## **Classic Bottoms**





### Size: 30/50ml Cap Color: Clear & Gold



# Frost Boston Round Bottom



Size: 5/10/30/50/100ml Cap Color: Black/Silver/Gold





# Black Shiny Dropper Bottles

Size: 5/10/30/50/100ml

Cap Color: Black





# Classic Clear Roll On

Size: 10ml

### Cap Color: Black/Silver/Gold





# Classic Big Roll On

Size: 30/50ml Cap Color: Black