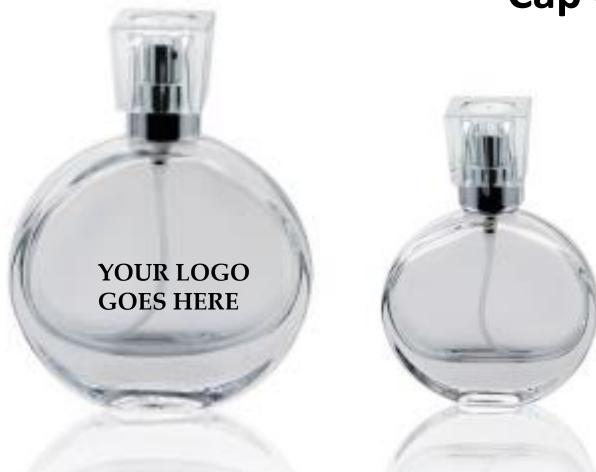

# **Thick Square Bottles**

YOU LOGO

**GOES HERE** 

Size: 30/50ml

### Cap Color: Black/Gold/Red