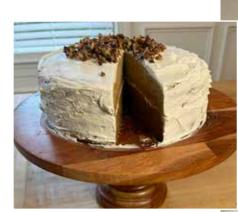

#### Maple Walnut Cake

#### **FROSTING**

2 CUPS UNSALTED BUTTER, SOFTENED 1 TSP. MAPLE FLAVORING OR MAPLE SYRUP ¼ TSP. SALT 5 CUPS CONFECTIONERS' SUGAR ¼ TO ½ CUP HALF-AND-HALF CREAM 3 TBSP. MAPLE SYRUP, DIVIDED

From the kitchen of Michelle Smith

For frosting, beat butter until creamy. Beat in maple flavoring and salt. Gradually beat in confectioner's sugar and enough cream to reach desired consistency. Place 1 cake layer on a serving plate; spread with 1 cup frosting. Sprinkle with ½ cup candied walnuts and drizzle with 1 Tbsp. maple syrup. Repeat layers. Top with remaining layer. Frost top and sides of cake. Top with remaining walnuts and syrup.