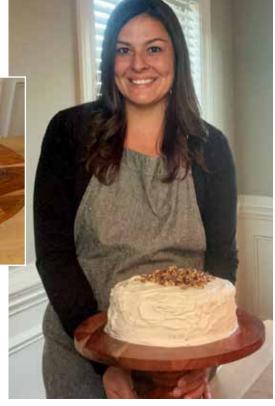

#### **FROSTING**

2 CUPS UNSALTED BUTTER, SOFTENED 1 TSP. MAPLE FLAVORING OR MAPLE SYRUP ¼ TSP. SALT 5 CUPS CONFECTIONERS' SUGAR ¼ TO ½ CUP HALF-AND-HALF CREAM 3 TBSP. MAPLE SYRUP, DIVIDED

From the kitchen of Michelle Smith