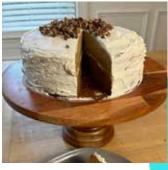

#### Maple Walnut Cake

#### **INGREDIENTS**

1/2 CUP UNSALTED BUTTER, SOFTENED
1-1/2 CUPS PACKED COCONUT SUGAR
3 LARGE EGGS, ROOM TEMPERATURE
1 TSP. MAPLE FLAVORING OR MAPLE SYRUP
2 CUPS GLUTEN FREE FLOUR
1 TSP. BAKING POWDER
1 TSP. BAKING SODA
1/2 TSP. SALT
1 CUP BUTTERMILK

#### **CANDIED WALNUTS**

1 TBSP. UNSALTED BUTTER
1-1/2 CUP COARSELY CHOPPED WALNUTS
1 TBSP. MAPLE SYRUP
1/4 TSP. SALT

#### **FROSTING**

2 CUPS UNSALTED BUTTER, SOFTENED 1 TSP. MAPLE FLAVORING OR MAPLE SYRUP ¼ TSP. SALT 5 CUPS CONFECTIONERS' SUGAR ¼ TO ½ CUP HALF-AND-HALF CREAM 3 TBSP. MAPLE SYRUP, DIVIDED

From the kitchen of Michelle Smith

#### **DIRECTIONS:**

Preheat oven to 350. Line bottoms of 3 greased 9-in. round baking pans with parchment; grease parchment.

Cream the butter and brown sugar until light and fluffy, 5-7 minutes. Add eggs, 1 at a time, beating well after each addition. Beat in the maple flavoring. In another bowl, whisk together flour, baking powder, baking soda and salt; add to creamed mixture alternately with buttermilk, beating after each addition. Transfer to prepared pans. Bake until a toothpick inserted in center comes out clean, 11-13 minutes. Cool in pans for 10 minutes before removing to wire racks; remove paper. Cool completely.

For candied walnuts, in a large skillet, melt the butter over medium heat; saute walnuts until toasted, about 5 minutes. Stir in maple syrup and salt; cook and stir for 1 minute. Spread onto foil; cool completely.

For frosting, beat butter until creamy. Beat in maple flavoring and salt. Gradually beat in confectioner's sugar and enough cream to reach desired consistency. Place 1 cake layer on a serving plate; spread with 1 cup frosting. Sprinkle with ½ cup candied walnuts and drizzle with 1 Tbsp. maple syrup. Repeat layers. Top with remaining layer. Frost top and sides of cake. Top with remaining walnuts and syrup.