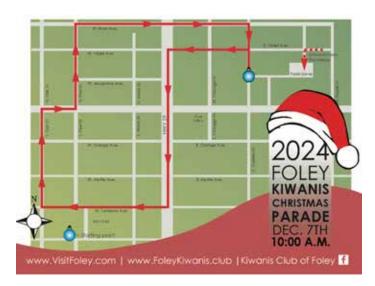

#### **FOLEY KIWANIS CLUB CHRISTMAS PARADE**

#### DECEMBER 7, 10:00 AM DOWNTOWN FOLEY VISITFOLEY.COM

Come out to the streets of Downtown Foley and enjoy the Kiwanis Club's Annual Christmas Parade. Enjoy viewing the participants, catch some candy, and see Santa Claus.