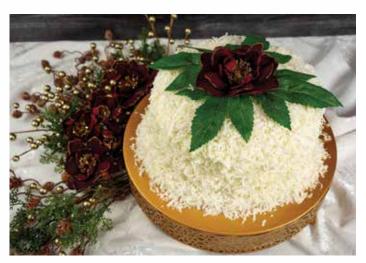

## Coconut Cake

#### Recipe courtesy of "Cookin' Savvy"

#### **INGREDIENTS**

1 VANILLA OR WHITE CAKE MIX

1 CUP ALL-PURPOSE FLOUR

1 CUP SUGAR

1 CUP COCONUT GREEK YOGURT

1 CUP MILK

2 TABLESPOONS MELTED BUTTER

3 EGGS

#### **FROSTING**

1 STICK BUTTER, SOFTENED

1 PACKAGE (8 OUNCES) CREAM CHEESE, SOFTENED

1/4 CUP HEAVY WHIPPING CREAM

5 CUPS POWERED SUGAR

2-4 CUPS SHREDDED COCONUT

#### **DIRECTIONS:**

Heat oven to 350 F.

In mixing bowl, mix cake mix, flour and sugar.

Blend in yogurt, milk, butter and eggs.

Grease two 8-inch cake pans with butter. Pour half the mixture into each pan and bake 45 minutes. Cool on rack before icing.

To make frosting: In mixing bowl, mix butter, cream cheese and heavy whipping cream. Slowly blend in powdered sugar.

Ice cake then pat shredded coconut gently into icing.

Find more fall meal ideas at Culinary.net.