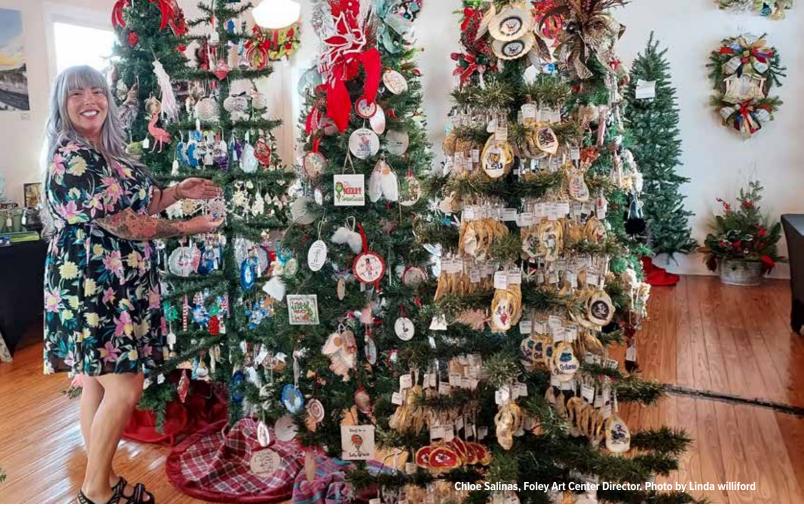

#### **LINDA WILLIFORD**

Need an original, unique Christmas gift? Look no further than the downtown Foley Trim-A-Tree event happening now through December 23.

The event is sponsored by the Foley Art Center located at 211 N. McKenzie St. (Hwy 59). Trim-A-Tree hours at the Art Center are Monday-Saturday from 10 am-6 pm.

Put the Art Center on your shopping list to find special, oneof-a-kind Christmas gifts and decorations, including coastal tree ornaments, blown glassware, pottery, acrylic paintings, jewelry, wood carvings, floral art pieces, and other fine arts.

Chloe Salinas, the director of the Art Center says, "We have everything Christmas." Salinas has been with the Foley Art Center for eight years. She said it all started when she took some acrylic art classes there at the studio. "I started 13-15 paintings that I never finished. Clearly, it was not my calling." When she found out that her art teacher was leaving and that there were a couple of openings at the center, she applied and went to work the next day.

This will be the first year that Trim-A-Tree has come back to where it originated in downtown Foley. Originally, it started downtown in an old theater in 1966. The Trim-A-Tree has been at the Tanger Outlet Mall for several years but is now celebrating its 57 Annual Event at the Foley Art Center.

The Art Center has approximately 120 members of local artists. For the Trim-A-Tree event, they have invited 60 artists on a rotation so that many of the artists can participate in the event. "There will always be something big and exciting to see during the event," Salinas said.

Local artists with their arts and crafts are sold on consignment. The proceeds go to art departments and theater grants for local schools. It is a non-profit organization.

"There will be artists' demonstrations on the front porch during the event. Santa Claus will be there on Friday, December 8, and Friday, December 15, from 5 pm to 7 pm for pictures of families, children, and pets," said Salinas.