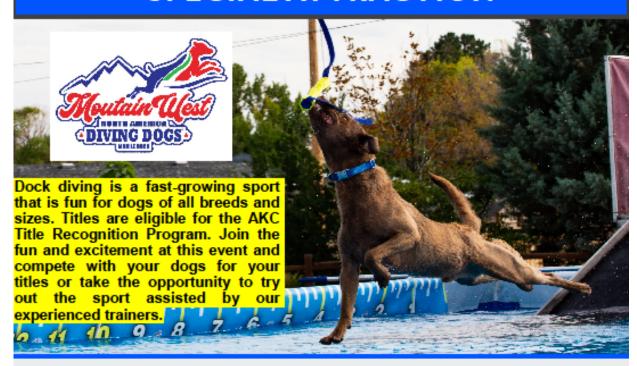

# The Tucson Kennel Club and Greater Sierra Vista Kennel Club are pleased to announce

Fast CAT will be offered at this year's Coyote Classic!

# Does your dog like to chase bunnies? Come try Fast CAT!

Dogs run one at a time chasing a lure in a timed 100-yard dash.

Each dog's time is converted to MPH to see how fast they've run!

## Earn AKC Titles!

Your dog's MPH is converted into points based on a height handicap system.

150 points earns their first title! Two trials per day!

# November 15-18, 2024 Pima County Fairgrounds, Tucson, AZ Outdoors on grass

Course will be fenched with portable stock fencing.

Reversible variable speed, continuous loop system.

Fast Cat Entry Fees are \$27 per run.

For More Information Visit: www.DogSportsAmerica.com/events

### SPECIAL ATTRACTION



# NADD COYOTE CLASSIC DOG SHOWS Qualifier for Regional Championships

Pima County Fairgrounds 11300 S. Houghton Road, Tuscon, AZ 85747

Friday, November 15, 2024

8 a.m. - Distance Splashes

3:00 p.m. -Air Retrieve (set order)

Saturday, November 16, 2024

8 a.m. - Distance Splashes

3 p,m, - Hydro Dash (set order)

Sunday, November 17, 2024

8 a.m. - Distance Splashes

3:00 p.m. -Air Retrieve (set order)

Monday, November 18, 2024

8 a.m. - Distance Splashes

11:00 a.m. - Hydro Dash (set order)

(Distance Jump Splashes must be finished by 3 p.m. daily).

Start times are subject to change based on final splash counts. We will notify competitors by email if there is a change.

#### November 15- November 18, 2024



Splashes (\$30) include up to 3 minutes on the dock for 1 optional practic