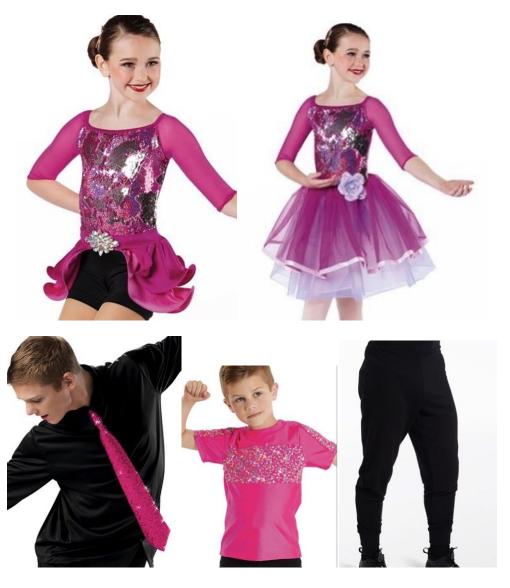

Accessories/Props/Notes: Headpieces (2), skirt flowers (2) and tights included

Ballet dance: Leotard, Tulle skirt and open flower pin OR Black shirt, pants and bow tie Tap Dance: Leotard, satin skirt and half flower pin OR silver shirt and black pants