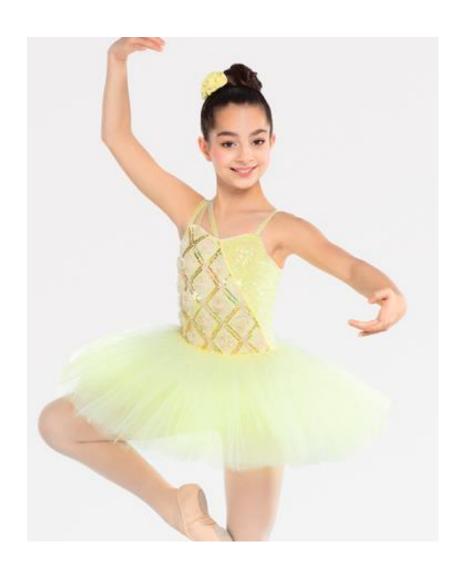

# Thursday, 4:30pm Ballet/Tap A Studio A Teacher: Marika

**Tight Color:** Skin tone footed **Shoes/color:** Skin tone or pink Ballet shoes, Black Tap

shoes

Hair (if applicable): Bun at crown of head, hair piece on right side of bun (dancer's right)

**Make-up:** OPTIONAL: Blush, eye shadow and lip stick in neutral colors only (reds, browns, peaches/pinks), brow pencil if needed, mascara optional.

Accessories/Props/Notes: Headpiece, gloves and tights included

Ballet dance: Leotard, Tulle skirt

Tap Dance: Leotard, satin skirt and gloves