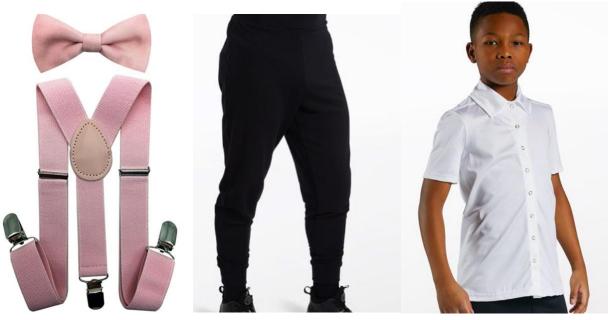

Accessories/Props/Notes: Headpieces (2), skirt flowers (2) and tights included

Ballet dance: Leotard, Tulle skirt and open flower pin OR Black shirt, pants and bow tie Tap Dance: Leotard, satin skirt and half flower pin OR silver shirt and black pants

Accessories/Props/Notes: Headpieces (2), skirt flowers (2) and tights included

Ballet dance: Leotard, Tulle skirt and open flower pin OR Black shirt, pants and tie Tap Dance: Leotard, half skirt and jewel flower pin OR pink shirt and black pants