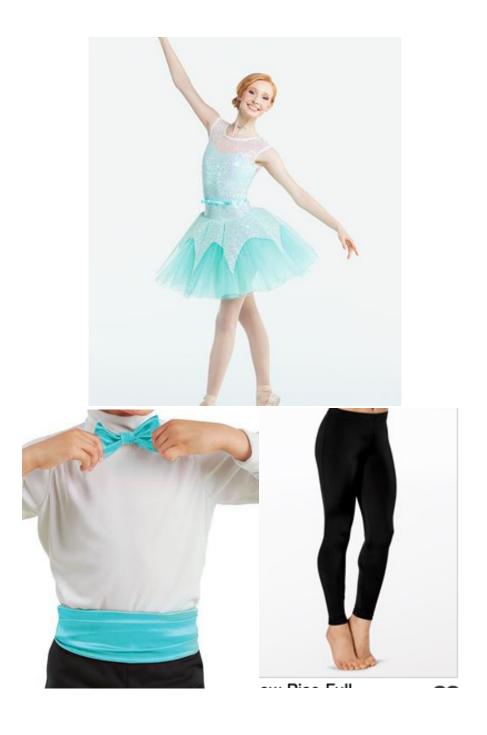

### Friday, 4:15pm Ballet/Tap Studio B Teacher: Cristen

**Tight Color:** Skin tone footed **Shoes/color:** Female identifying: Skin tone or pink

Ballet shoe, Male/gender neutral identifying: Black

Ballet shoes

Hair (if applicable): Bun at crown of head, hair piece on right side of bun (dancer's right)

**Make-up:** OPTIONAL: Blush, eye shadow and lip stick in neutral colors only (reds, browns, peaches/pinks), brow pencil if needed, mascara optional.

Accessories/Props/Notes: Headpieces (2), skirt flowers (2) and tights included

Ballet dance: Leotard, Tulle skirt and open flower pin OR Black shirt, pants and tie Tap Dance: Leotard, half skirt and jewel flower pin OR pink shirt and black pants