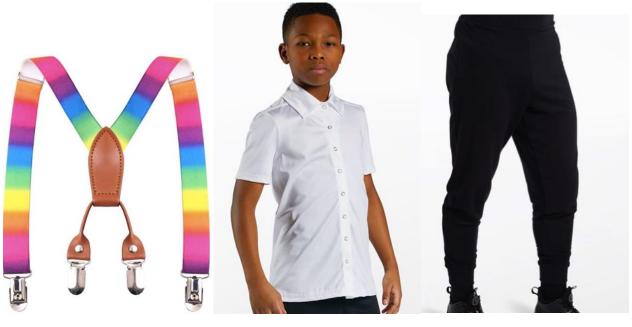

# Monday, 4:15pm Hip Hop 1 Studio B

**Tight Color:** N/A **Shoes/color:** Mostly/all black tennis shoes

Hair (if applicable): Ponytail or away from/off face

Make-up: Blush, eye shadow and lip stick in neutral colors only (reds, browns,

**Teacher: Markeith** 

peaches/pinks), brow pencil if needed, mascara optional.