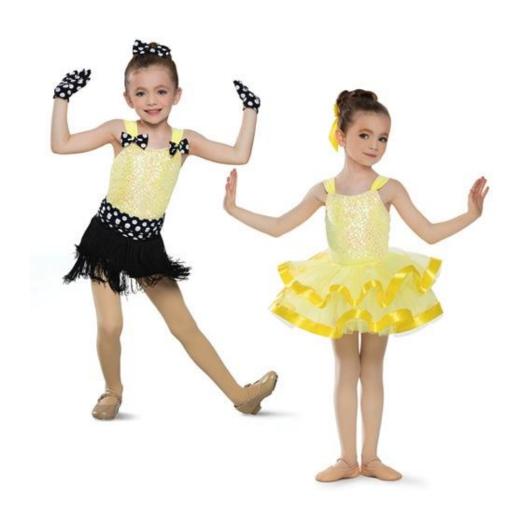

# Thursday, 4:30pm Ballet/Tap B Studio B Teacher: Morgan

**Tight Color:** Skin tone footed **Shoes/color:** Skin tone or pink Ballet shoes, Black Tap

shoes

Hair (if applicable): Bun at crown of head, hair piece on right side of bun (dancer's right)

**Make-up:** OPTIONAL: Blush, eye shadow and lip stick in neutral colors only (reds, browns, peaches/pinks), brow pencil if needed, mascara optional.

Accessories/Props/Notes: Headpieces (2), gloves and tights included

Ballet dance: Leotard, Yellow tulle skirt and yellow hair bow

Tap Dance: Leotard, black fringer skirt, polka dot hair bow and gloves