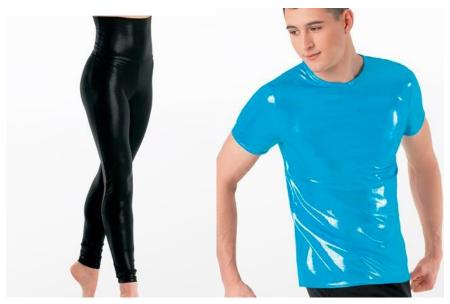

#### **Accessories/Props/Notes:**

Acro dance: Black biketard and red pants Hip Hop dance: Red jacket and red pants