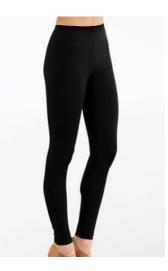

#### **Accessories/Props/Notes:**

Acro dance: Black biketard and red pants Hip Hop dance: Red jacket and red pants