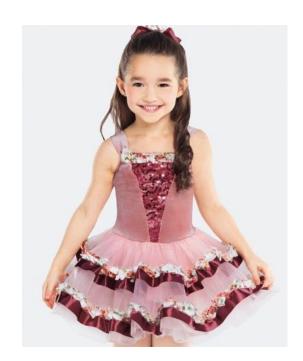

### Saturday, 2:00pm Ballet/Tap 5-6 years Studio A Teacher: Cristen

**Tight Color:** Skin tone footed **Shoes/color:** Skin tone or pink Ballet shoes, black Tap

shoes

Hair (if applicable): Bun at crown of head, hair piece on right side of bun (dancer's right)

**Make-up:** OPTIONAL: Blush, eye shadow and lip stick in neutral colors only (reds, browns, peaches/pinks), brow pencil if needed, mascara optional.

Accessories/Props/Notes: Headpieces (2) and tights included

Ballet dance: Leotard, long sequin skirt, jewel hair accessory

Tap Dance: Leotard, short tulle skirt, pink hair bow