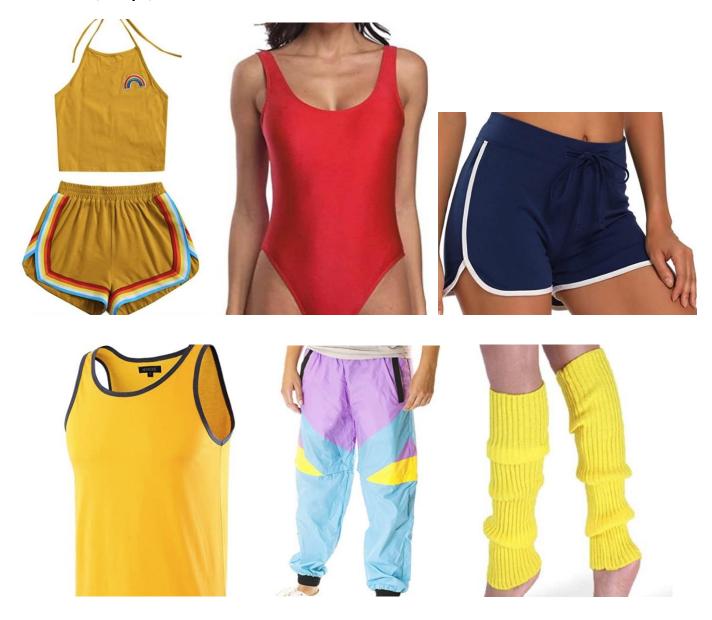

# Thursday, 5:30pm Hip Hop/Acro Studio A Teacher: Cristen

**Tight Color:** N/A **Shoes/color:** Mostly/all black tennis shoes

Hair (if applicable): Long: Low ponytail, short hair: Away from/off face

Make-up: OPTIONAL: Blush, eye shadow and lip stick in neutral colors only (reds, browns,

peaches/pinks), brow pencil if needed, mascara optional.

Accessories/Props/Notes: Scrunchie included

Hip Hop dance: Sweatsuit

Acro Dance: Biketard and scrunchie (if applicable)

# Saturday, 1:00pm Hip Hop/Acro Studio A Teacher: Cristen

**Tight Color:** N/A **Shoes/color:** Mostly/all black tennis shoes

Hair (if applicable): Low ponytail

Make-up: OPTIONAL: Blush, eye shadow and lip stick in neutral colors only (reds, browns,