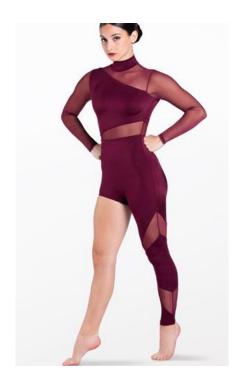

# Thursday, 6:30pm Ballet/Contemporary 3 Studio A

**Tight Color:** N/A **Shoes/color:** Bare feet or skin tone half soles

Hair (if applicable): Low bun

Make-up: Blush, eye shadow and lip stick in neutral colors only (reds, browns,

**Teacher: Robbi** 

peaches/pinks), brow pencil if needed, mascara optional.