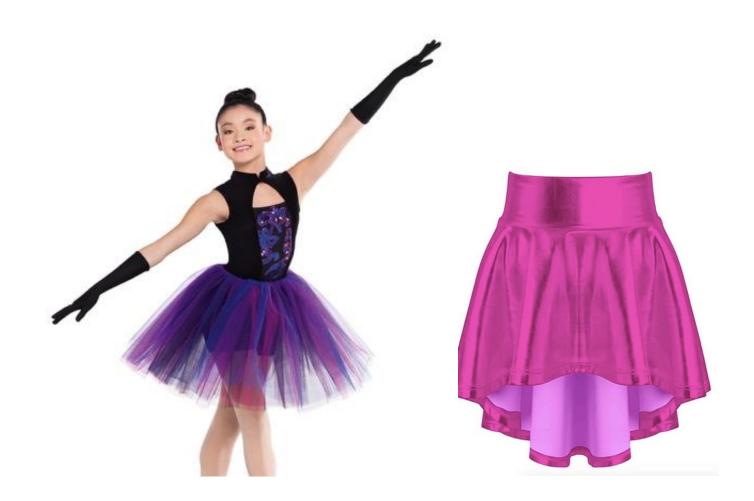

#### **Accessories/Props/Notes:**

Acro dance: Black biketard and red pants Hip Hop dance: Red jacket and red pants

peaches/pinks), brow pencil if needed, mascara optional.

Accessories/Props/Notes: Scrunchie included

Hip Hop dance: Sweatsuit

Acro Dance: Biketard and scrunchie (if applicable)