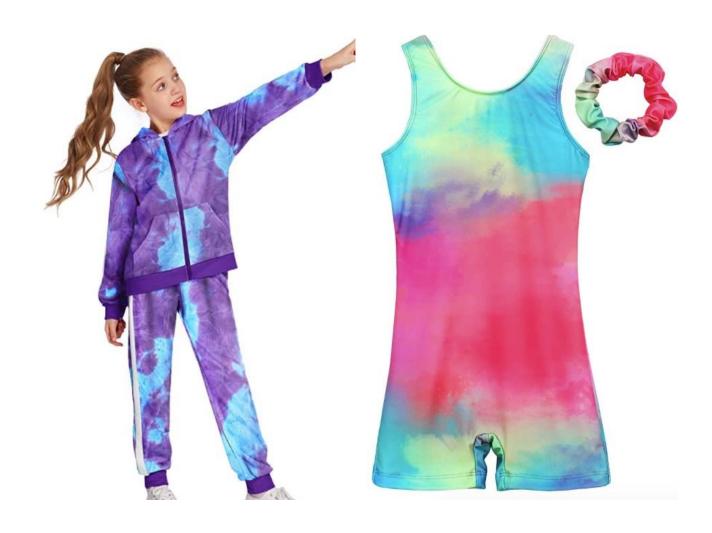

# Thursday, 5:30pm Hip Hop/Acro Studio A Teacher: Cristen

**Tight Color:** N/A **Shoes/color:** Mostly/all black tennis shoes

Hair (if applicable): Long: Low ponytail, short hair: Away from/off face

Make-up: OPTIONAL: Blush, eye shadow and lip stick in neutral colors only (reds, browns,

peaches/pinks), brow pencil if needed, mascara optional.

Accessories/Props/Notes: Scrunchie included

Hip Hop dance: Sweatsuit

Acro Dance: Biketard and scrunchie (if applicable)