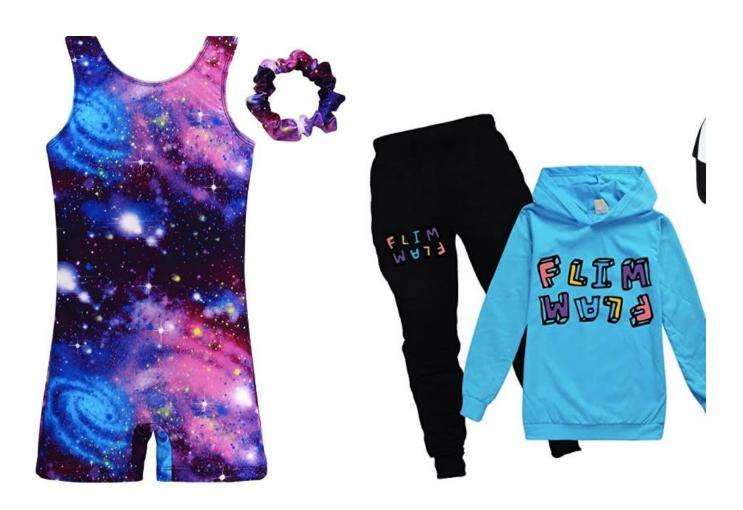

# Thursday, 5:30pm Hip Hop/Acro Studio A Teacher: Cristen

**Tight Color:** N/A **Shoes/color:** Mostly/all black tennis shoes

Hair (if applicable): Long: Low ponytail, short hair: Away from/off face

Make-up: OPTIONAL: Blush, eye shadow and lip stick in neutral colors only (reds, browns,

peaches/pinks), brow pencil if needed, mascara optional.

Accessories/Props/Notes: Scrunchie included

Hip Hop dance: Sweatsuit

Acro Dance: Biketard and scrunchie (if applicable)