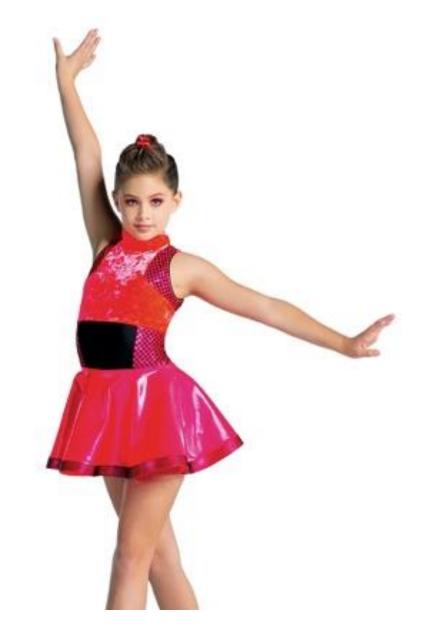

Accessories/Props/Notes: Headpieces (2), skirt flowers (2) and tights included

Ballet dance: Leotard, Tulle skirt and open flower pin OR Black shirt, pants and bow tie Tap Dance: Leotard, satin skirt and half flower pin OR silver shirt and black pants