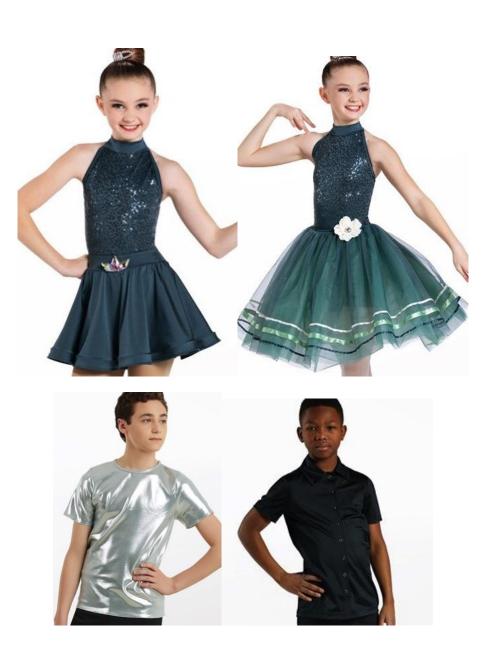

#### Tuesday, 4:30pm Ballet/Tap Combo Studio B

**Tight Color:** Skin tone footed

**Shoes/color:** Female identifying: Skin tone or pink Ballet shoe, Male/gender neutral identifying: Black Ballet shoes

**Teacher: Morgan** 

Hair (if applicable): Bun at crown of head, hair piece on right side of bun (dancer's right)

**Make-up:** OPTIONAL. Blush, eye shadow and lip stick in neutral colors only (reds, browns, peaches/pinks), brow pencil if needed, mascara optional.

Accessories/Props/Notes: Headpieces (2), skirt flowers (2) and tights included

Ballet dance: Leotard, Tulle skirt and open flower pin OR Black shirt, pants and bow tie Tap Dance: Leotard, satin skirt and half flower pin OR silver shirt and black pants