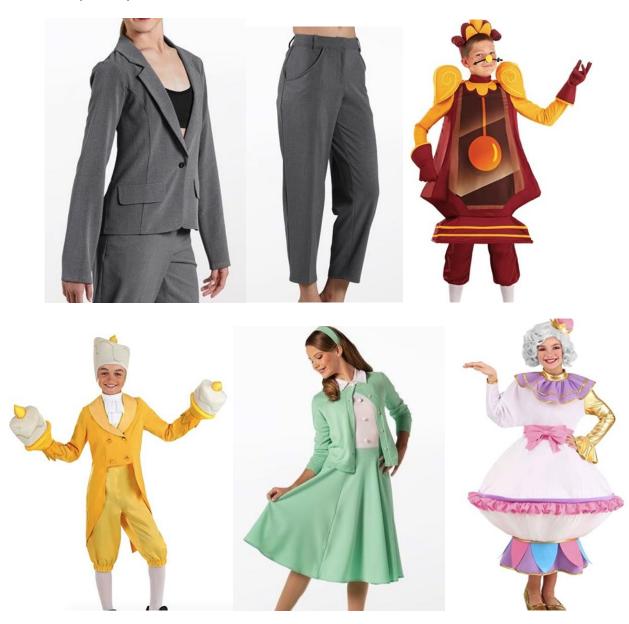

#### **Accessories/Props/Notes:**

Acro dance: Black biketard and red pants Hip Hop dance: Red jacket and red pants