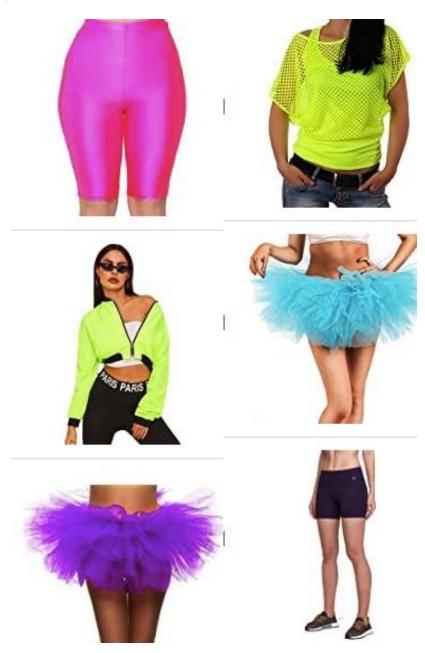

#### **Accessories/Props/Notes:**

Acro dance: Black biketard and red pants Hip Hop dance: Red jacket and red pants

peaches/pinks), brow pencil if needed, mascara optional.

Accessories/Props/Notes: Scrunchie included

Hip Hop dance: Sweatsuit

Acro Dance: Biketard and scrunchie (if applicable)