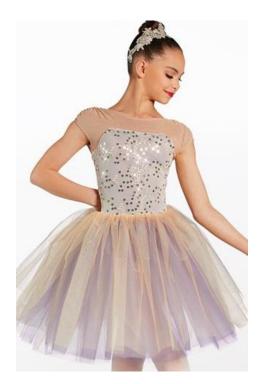

### Saturday, 2:00pm Ballet/Tap 5-6 years Studio A Teacher: Cristen

**Tight Color:** Skin tone footed **Shoes/color:** Skin tone or pink Ballet shoes, black Tap

shoes

Hair (if applicable): Bun at crown of head, hair piece on right side of bun (dancer's right)

**Make-up:** OPTIONAL: Blush, eye shadow and lip stick in neutral colors only (reds, browns, peaches/pinks), brow pencil if needed, mascara optional.

Accessories/Props/Notes: Headpieces (2) and tights included

Ballet dance: Leotard, long sequin skirt, jewel hair accessory

Tap Dance: Leotard, short tulle skirt, pink hair bow