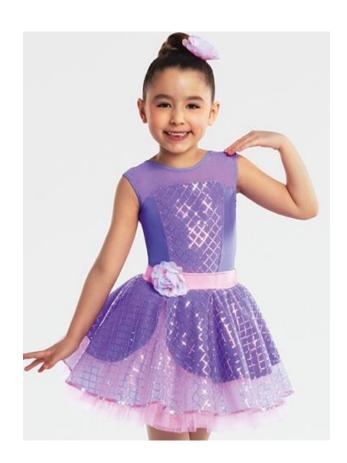

Accessories/Props/Notes: Headpieces (2), skirt flowers (2) and tights included

Ballet dance: Leotard, Tulle skirt and open flower pin OR Black shirt, pants and bow tie Tap Dance: Leotard, satin skirt and half flower pin OR silver shirt and black pants

Accessories/Props/Notes: Headpieces (2), skirt flowers (2) and tights included

Ballet dance: Leotard, Tulle skirt and open flower pin OR Black shirt, pants and tie Tap Dance: Leotard, half skirt and jewel flower pin OR pink shirt and black pants