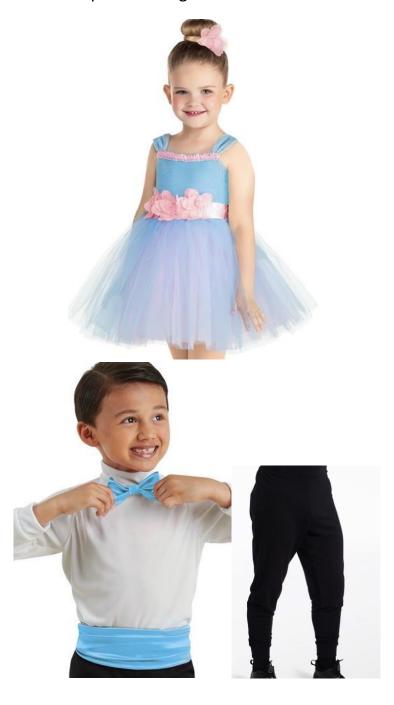

Accessories/Props/Notes: Headpieces (2), skirt flowers (2) and tights included

Ballet dance: Leotard, Tulle skirt and open flower pin OR Black shirt, pants and bow tie Tap Dance: Leotard, satin skirt and half flower pin OR silver shirt and black pants

Accessories/Props/Notes: Headpieces (2), skirt flowers (2) and tights included

Ballet dance: Leotard, Tulle skirt and open flower pin OR Black shirt, pants and tie Tap Dance: Leotard, half skirt and jewel flower pin OR pink shirt and black pants