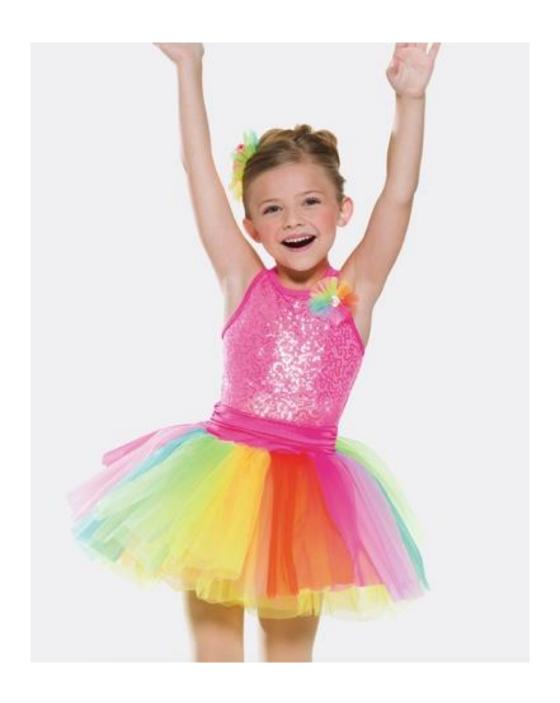

#### **Accessories/Props/Notes:**

Acro dance: Black biketard and red pants Hip Hop dance: Red jacket and red pants