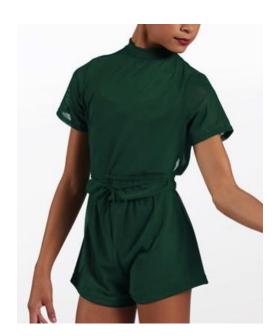

# Thursday, 5:30pm Hip Hop/Acro Studio A Teacher: Cristen

**Tight Color:** N/A **Shoes/color:** Mostly/all black tennis shoes

Hair (if applicable): Long: Low ponytail, short hair: Away from/off face

Make-up: OPTIONAL: Blush, eye shadow and lip stick in neutral colors only (reds, browns,

peaches/pinks), brow pencil if needed, mascara optional.

Accessories/Props/Notes: Scrunchie included

Hip Hop dance: Sweatsuit

Acro Dance: Biketard and scrunchie (if applicable)

# Saturday, 1:00pm Hip Hop/Acro Studio A Teacher: Cristen

**Tight Color:** N/A **Shoes/color:** Mostly/all black tennis shoes

Hair (if applicable): Low ponytail

Make-up: OPTIONAL: Blush, eye shadow and lip stick in neutral colors only (reds, browns,