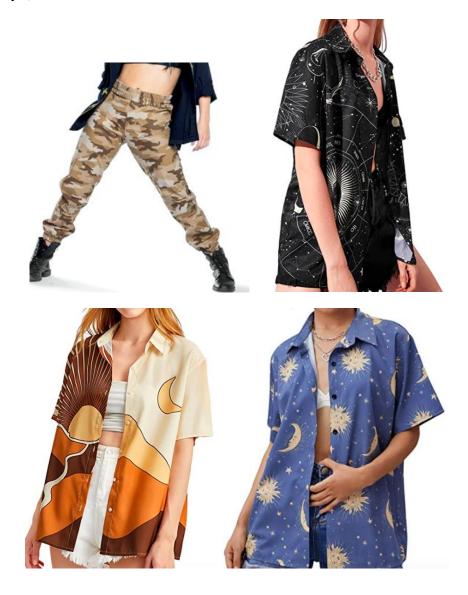

#### Monday, 4:00pm Hip Hop/Acro Studio A

Tight Color: N/A Shoes/color: HH: Mostly/all black Tennis Shoes Acro: Bare feet

**Teacher: Jenna** 

Hair (if applicable): Long: Low ponytail, short hair: Away from/off face

**Make-up:** OPTIONAL. Blush, eye shadow and lip stick in neutral colors only (reds, browns, peaches/pinks), brow pencil if needed, mascara optional.

#### **Accessories/Props/Notes:**

Acro dance: Black biketard and red pants Hip Hop dance: Red jacket and red pants