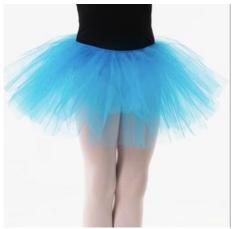

#### Monday, 4:00pm Hip Hop/Acro Studio A

Tight Color: N/A Shoes/color: HH: Mostly/all black Tennis Shoes Acro: Bare feet

**Teacher: Jenna** 

Hair (if applicable): Long: Low ponytail, short hair: Away from/off face

**Make-up:** OPTIONAL. Blush, eye shadow and lip stick in neutral colors only (reds, browns, peaches/pinks), brow pencil if needed, mascara optional.

#### **Accessories/Props/Notes:**

Acro dance: Black biketard and red pants Hip Hop dance: Red jacket and red pants