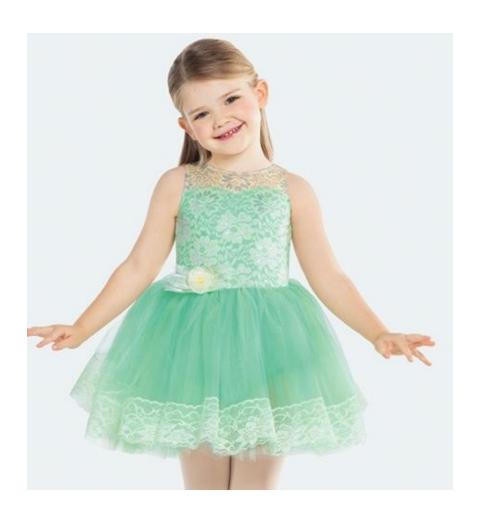

Ballet dance: Leotard, Yellow tulle skirt and yellow hair bow

Tap Dance: Leotard, black fringer skirt, polka dot hair bow and gloves

Ballet dance: Leotard, long sequin skirt, jewel hair accessory

Tap Dance: Leotard, short tulle skirt, pink hair bow