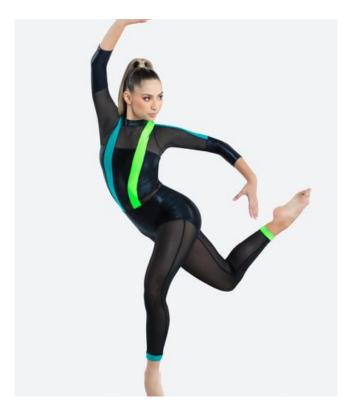

peaches/pinks), brow pencil if needed, mascara optional.

Accessories/Props/Notes: Scrunchie included

Hip Hop dance: Sweatsuit

Acro Dance: Biketard and scrunchie (if applicable)