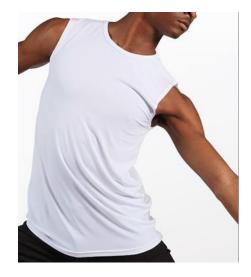

#### **Accessories/Props/Notes:**

Acro dance: Black biketard and red pants Hip Hop dance: Red jacket and red pants