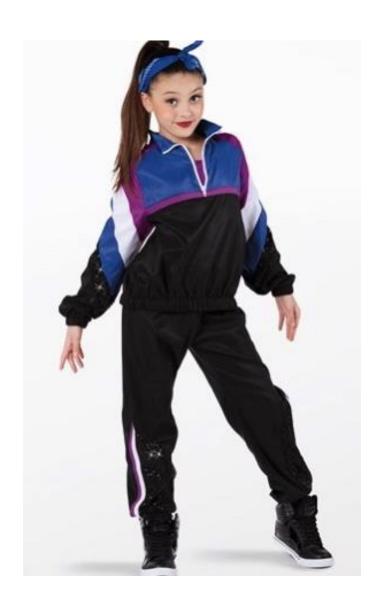

# Thursday, 5:30pm Hip Hop/Acro Studio A Teacher: Cristen

**Tight Color:** N/A **Shoes/color:** Mostly/all black tennis shoes

Hair (if applicable): Long: Low ponytail, short hair: Away from/off face

Make-up: OPTIONAL: Blush, eye shadow and lip stick in neutral colors only (reds, browns,

peaches/pinks), brow pencil if needed, mascara optional.

Accessories/Props/Notes: Scrunchie included

Hip Hop dance: Sweatsuit

Acro Dance: Biketard and scrunchie (if applicable)