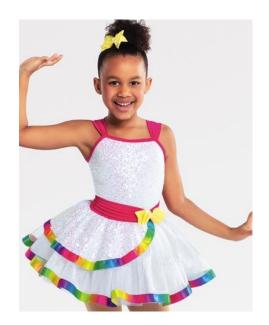

### Friday, 5:15pm Jazz 1 Studio B Teacher: Cristen

**Tight Color:** N/A **Shoes/color:** Black Jazz

Hair (if applicable): High ponytail

Make-up: Blush, eye shadow and lip stick in neutral colors only (reds, browns,

peaches/pinks), brow pencil if needed, mascara optional.

Accessories/Props/Notes: Headpiece included