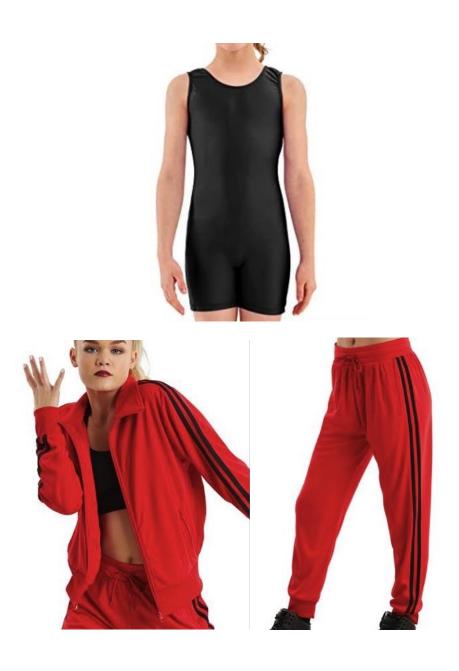

#### Monday, 4:00pm Hip Hop/Acro Studio A

Tight Color: N/A Shoes/color: HH: Mostly/all black Tennis Shoes Acro: Bare feet

**Teacher: Jenna** 

Hair (if applicable): Long: Low ponytail, short hair: Away from/off face

**Make-up:** OPTIONAL. Blush, eye shadow and lip stick in neutral colors only (reds, browns, peaches/pinks), brow pencil if needed, mascara optional.

#### **Accessories/Props/Notes:**

Acro dance: Black biketard and red pants Hip Hop dance: Red jacket and red pants