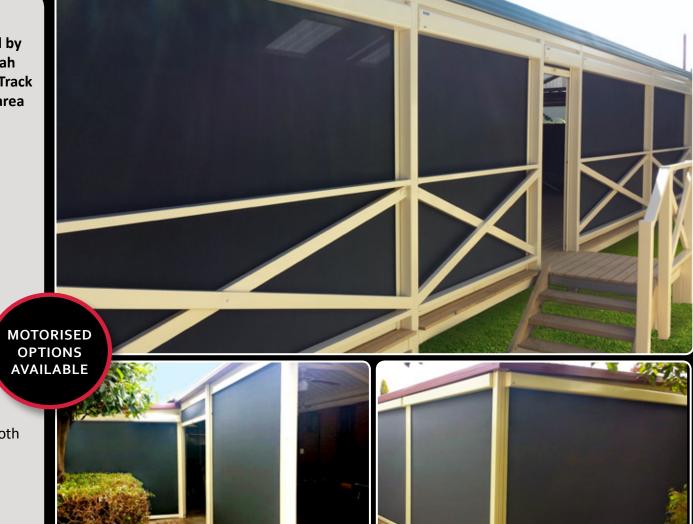

## SHADE TRACK

ShadeTrack Outdoor Blinds have been exclusively designed by Sunteca and are perfectly suited for patio, alfresco, verandah and balcony areas. Available in a variety of finishes, ShadeTrack Outdoor Blinds will enhance your outdoor entertainment area ensuring year round enjoyment.

## **Features & Benefits**

- Offers protection from the sun, UV and glare.
- Reduces the effects of wind and rain.
- · Reduces insect intrusion.
- Manufactured using high grade powder coated aluminium extrusions, stainless steel brackets, brass locking pins and marine grade nylon infused plastics to ensure they can withstand the harshest of environments.
- Contemporary fully enclosed head box design, (optional extra), which will complement any outdoor setting.
- Child-safe. No ropes or pulleys.
- Available fabrics include: Mesh, Canvas, Acrylic, clear or tinted PVC.
- Easy to use, central control operation comes standard on both sides.
- Flat side retention zip ensures blind operates smoothly.
- Option for additional locking points allows for complete versatility.
- Can span up to 5.85m in width.
- Option to motorise with Alpha 240v Tubular Motors.
- Designed and made in Western Australia exclusively by Sunteca.
- Easy & quick installation
- More tolerance when measuring
- Fully enclosed Headbox (2 sizes available)
- · Complete installation manual
- Low maintenance