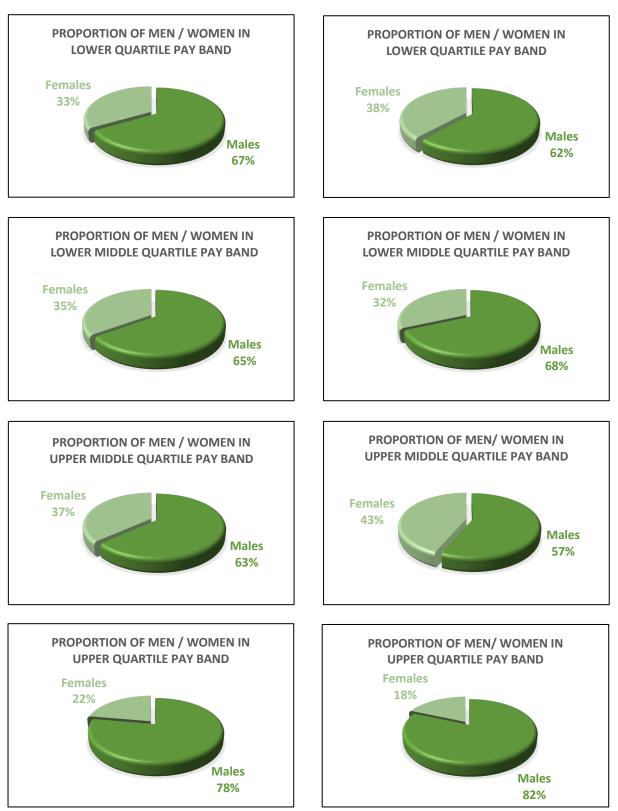

|                                                            | 2021  |         | 2022  |         |
|------------------------------------------------------------|-------|---------|-------|---------|
| Gender pay gap: mean                                       | 4.8%  |         | 5.0%  |         |
| Gender pay gap: median                                     | 1.1%  |         | 0.0%  |         |
| Gender bonus gap: mean                                     | 0.0%  |         | 0.0%  |         |
| Gender bonus gap: median                                   | 0.0%  |         | 0.0%  |         |
| Proportion of men who received a bonus                     | 0.0%  |         | 0.0%  |         |
| Proportion of women who received a bonus                   | 0.0%  |         | 0.0%  |         |
|                                                            | Males | Females | Males | Females |
| Proportion of men/women in lower quartile pay band         | 66.7% | 33.3%   | 61.8% | 38.2%   |
| Proportion of men/ women in lower middle quartile pay band | 65.1% | 34.9%   | 68.4% | 31.6%   |
| Proportion of men/ women in upper middle quartile pay band | 63.5% | 36.5%   | 56.6% | 43.4%   |
| Proportion of men/ women in upper quartile pay band        | 77.8% | 22.2%   | 81.6% | 18.4%   |