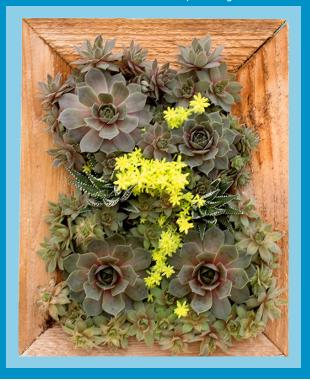

### SUCCULENT CEDAR FRAME

Inside and out, this 6" x 9" cedar picture frame filled with a variety of Succulents adds a touch of color and life to any setting.

Starting a vegetable & herb garden at home is a fantastic way to save money - a single tomato plant can easily provide 10 pounds of fruit over the summer.