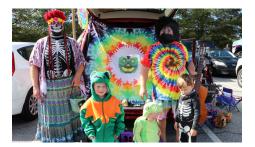

# TRUNK-OR-TREAT

Join United Way of Greater Greensboro's Young Leaders and decorate your trunk in a festive, fall fashion and hand out candy and treats to children in our community!

**VOLUNTEERS ARE NEEDED to host and decorate trunks & support the event!** 

### **SUN., OCTOBER 30, 2022 2-4PM**

UNITED WAY OF GREATER GREENSBORO PARKING LOT 1500 YANCEYVILLE STREET, GREENSBORO

Oct., 29, 2022 | 2-4 p.m. | United Way's Parking Lot

Free event | Average attendance: 2,500+ people
Audience: Local children and families seeking a fun, safe Halloween experience