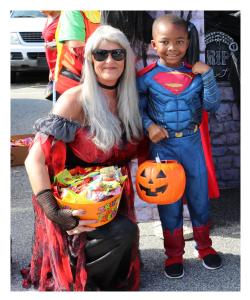

# TRUNK-OR-TREAT

Join United Way of Greater Greensboro's Young Leaders and decorate your trunk in a festive, fall fashion and hand out candy and treats to children in our community!

**VOLUNTEERS ARE NEEDED to host and decorate trunks & support the event!** 

### **SUN., OCTOBER 30, 2022 2-4PM**

UNITED WAY OF GREATER GREENSBORO PARKING LOT 1500 YANCEYVILLE STREET, GREENSBORO

Oct., 29, 2022 | 2-4 p.m. | United Way's Parking Lot

Free event | Average attendance: 2,500+ people
Audience: Local children and families seeking a fun, safe Halloween experience