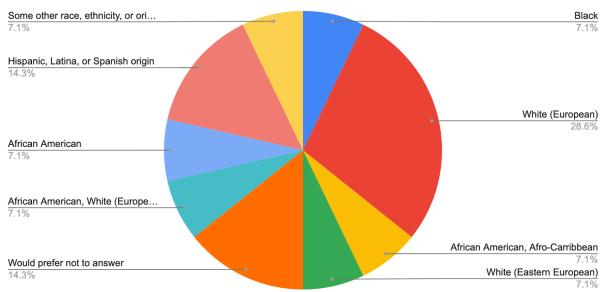

\$50K-\$75K         |
| No, currently not employed outside the home | Bachelor's<br>Degree      | <\$15K                                    | \$15K-\$25K         |
|                                             | Certificate               | I do not currently work outside the home. | \$15K-\$25K         |
|                                             | Doctoral<br>Degree        | <\$15K                                    | \$75K-<br>\$100K    |
|                                             | High School<br>Diploma    | \$15K-\$25K                               | \$15K-\$25K         |
|                                             | Some College<br>No Degree | I do not currently work outside the home. | \$35K-\$50K         |



Ogden Employment Status





## Ogden Racial/Ethnic Categories