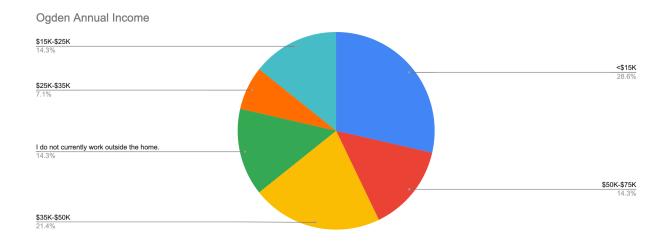

## **MotherCoders Ogden Student Summary** Fall 2020

| 14 Ogden Cohort Total                       |                           |                                           |                     |
|---------------------------------------------|---------------------------|-------------------------------------------|---------------------|
| 1 Ogden Cohort - No<br>3 Ogden No Response  |                           |                                           |                     |
|                                             |                           |                                           |                     |
| Employment Status                           | Education                 | Annual Salary                             | Household<br>Income |
| Employed full-time (35<br>hrs+)             | Associates<br>Degree      | \$25K-\$35K                               | \$25K-\$35K         |
|                                             |                           | \$35K-\$50K                               | \$100-<br>\$150K    |
|                                             | Certificate               | \$50K-\$75K                               | \$50K-\$75K         |
|                                             | High School<br>Diploma    | \$15K-\$25K                               | <\$15K              |
|                                             |                           | \$35K-\$50K                               | \$35K-\$50K         |
|                                             | Some College<br>No Degree | \$35K-\$50K                               | \$35K-\$50K         |
|                                             |                           | \$50K-\$75K                               | \$50K-\$75K         |
| Employed part-time (under 20 hrs)           | Bachelor's<br>Degree      | <\$15K                                    | <\$15K              |
|                                             |                           |                                           | \$50K-\$75K         |
| No, currently not employed outside the home | Bachelor's<br>Degree      | <\$15K                                    | \$15K-\$25K         |
|                                             | Certificate               | I do not currently work outside the home. | \$15K-\$25K         |
|                                             | Doctoral<br>Degree        | <\$15K                                    | \$75K-<br>\$100K    |
|                                             | High School<br>Diploma    | \$15K-\$25K                               | \$15K-\$25K         |
|                                             | Some College<br>No Degree | I do not currently work outside the home. | \$35K-\$50K         |