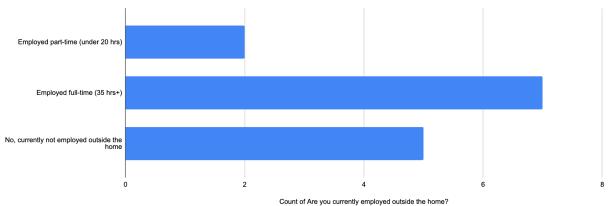

## **MotherCoders Ogden Student Summary** Fall 2020

| 14 Ogden Cohort Total                       |                           |                                           |                     |
|---------------------------------------------|---------------------------|-------------------------------------------|---------------------|
| 1 Ogden Cohort - No<br>3 Ogden No Response  |                           |                                           |                     |
|                                             |                           |                                           |                     |
| Employment Status                           | Education                 | Annual Salary                             | Household<br>Income |
| Employed full-time (35<br>hrs+)             | Associates<br>Degree      | \$25K-\$35K                               | \$25K-\$35K         |
|                                             |                           | \$35K-\$50K                               | \$100-<br>\$150K    |
|                                             | Certificate               | \$50K-\$75K                               | \$50K-\$75K         |
|                                             | High School<br>Diploma    | \$15K-\$25K                               | <\$15K              |
|                                             |                           | \$35K-\$50K                               | \$35K-\$50K         |
|                                             | Some College<br>No Degree | \$35K-\$50K                               | \$35K-\$50K         |
|                                             |                           | \$50K-\$75K                               | \$50K-\$75K         |
| Employed part-time (under 20 hrs)           | Bachelor's<br>Degree      | <\$15K                                    | <\$15K              |
|                                             |                           |                                           | \$50K-\$75K         |
| No, currently not employed outside the home | Bachelor's<br>Degree      | <\$15K                                    | \$15K-\$25K         |
|                                             | Certificate               | I do not currently work outside the home. | \$15K-\$25K         |
|                                             | Doctoral<br>Degree        | <\$15K                                    | \$75K-<br>\$100K    |
|                                             | High School<br>Diploma    | \$15K-\$25K                               | \$15K-\$25K         |
|                                             | Some College<br>No Degree | I do not currently work outside the home. | \$35K-\$50K         |

Ogden Employment Status