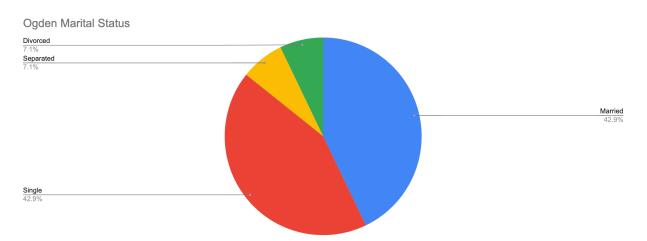

## **MotherCoders Ogden Student Summary** Fall 2020

| 14 Ogden Cohort Total                       |                           |                                           |                     |
|---------------------------------------------|---------------------------|-------------------------------------------|---------------------|
| 1 Ogden Cohort - No<br>3 Ogden No Response  |                           |                                           |                     |
|                                             |                           |                                           |                     |
| Employment Status                           | Education                 | Annual Salary                             | Household<br>Income |
| Employed full-time (35<br>hrs+)             | Associates<br>Degree      | \$25K-\$35K                               | \$25K-\$35K         |
|                                             |                           | \$35K-\$50K                               | \$100-<br>\$150K    |
|                                             | Certificate               | \$50K-\$75K                               | \$50K-\$75K         |
|                                             | High School<br>Diploma    | \$15K-\$25K                               | <\$15K              |
|                                             |                           | \$35K-\$50K                               | \$35K-\$50K         |
|                                             | Some College<br>No Degree | \$35K-\$50K                               | \$35K-\$50K         |
|                                             |                           | \$50K-\$75K                               | \$50K-\$75K         |
| Employed part-time (under 20 hrs)           | Bachelor's<br>Degree      | <\$15K                                    | <\$15K              |
|                                             |                           |                                           | \$50K-\$75K         |
| No, currently not employed outside the home | Bachelor's<br>Degree      | <\$15K                                    | \$15K-\$25K         |
|                                             | Certificate               | I do not currently work outside the home. | \$15K-\$25K         |
|                                             | Doctoral<br>Degree        | <\$15K                                    | \$75K-<br>\$100K    |
|                                             | High School<br>Diploma    | \$15K-\$25K                               | \$15K-\$25K         |
|                                             | Some College<br>No Degree | I do not currently work outside the home. | \$35K-\$50K         |