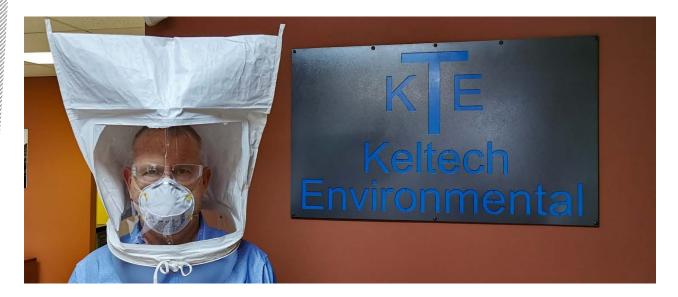

## HAVE YOU BEEN FIT TESTED FOR YOUR N95 RESPIRATOR?

Keltech provides qualitative fit-testing for basic N95 or equivalent masks, half-face, and full-face respirators. To fight the spread of COVID-19, we follow strict equipment disinfection protocols and **we provide each person with a new, single-use hood** as part of the fit testing service. Our fit testing is carried out by certified technicians, in accordance with CSA and WorkSafeBC Standards.

We are fully mobile with qualified technicians available to come to your workplace. We can also provide fit testing at our Kelowna location. To book your fit testing, please contact us at 236-420-1193 or email allan@keltechenviro.com.