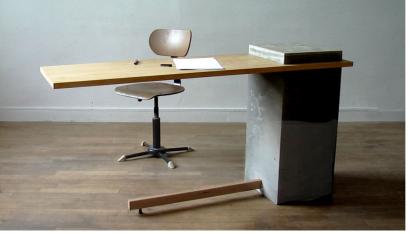

its pure lines, its implacable orthogonals, its assertive asymmetry are directly inherited from the origins of the Scandiavian functionalist movements of the early twentieth century.

Presented prototype: solid recycled concrete, on weight reduction hemp fibers core table top and footrest in massive oak. Removable elements.

Dimensions: 150 x 50, H74 cm Weight: 39 kg