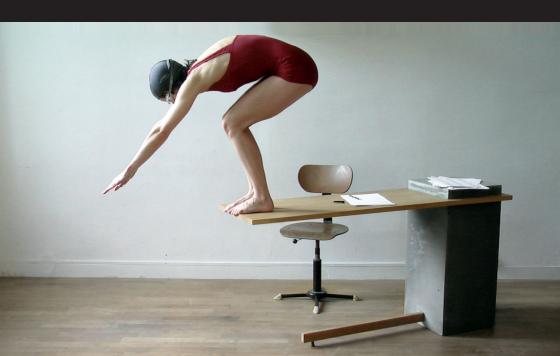

## SPLAAASH

SPLAAASH is a small and elegant desk, specially designed for today's lifestyle changes, such as working from home.

Its light dimensions allow it to find its place in current habitats. An invitation to homeworkers to dive into their work.

its pure lines, its implacable orthogonals, its assertive asymmetry are directly inherited from the origins of the Scandiavian functionalist movements of the early twentieth century.

Presented prototype: solid recycled concrete, on weight reduction hemp fibers core table top and footrest in massive oak. Removable elements.