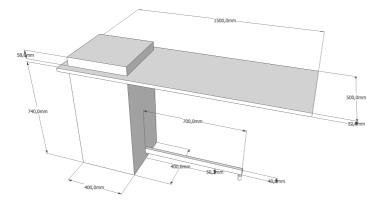

## SPLAAASH







SPLAAASH is a small and elegant desk, specially designed for today's lifestyle changes, such as working from home.

Its light dimensions allow it to find its place in current habitats. An invitation to homeworkers to dive into their work.

its pure lines, its implacable orthogonals, its assertive asymmetry are directly inherited from the origins of the Scandiavian functionalist movements of the early twentieth century.

Presented prototype: solid recycled concrete, on weight reduction hemp fibers core table top and footrest in massive oak. Removable elements.

Dimensions: 150 x 50, H74 cm Weight: 39 kg